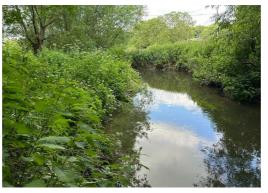

## LAND AT RIVER LANE, WRECCLESHAM, FARNHAM, SURREY, GU9 8UD GUIDE PRICE - £150,000

- SY382166 FREEHOLD PARCEL OF LAND
- SITUATED IN THE DESIRABLE VILLAGE OF WRECCLESHAM
- THE LAND DOES NOT BENEFIT FROM ANY MAINS SERVICES
- APPROXIMATELY 6.1 ACRES
- EASTERN BOUNDARY BORDERED BY THE RIVER WEY, OFFERING A PEACEFUL AND SCENIC SETTING

The land is beautifully bordered by the River Wey, providing a tranquil natural boundary and enhancing the site's appeal with potential for nature-based or recreational uses.