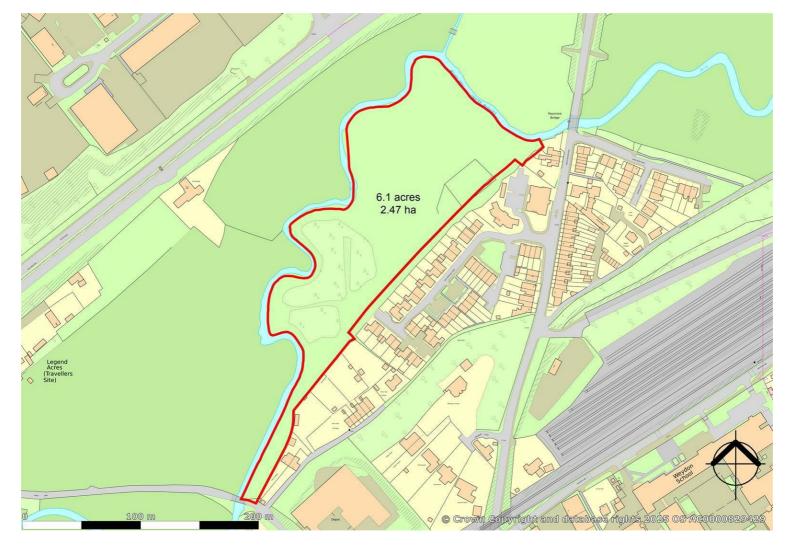

## LAND AT RIVER LANE, WRECCLESHAM, FARNHAM, SURREY, GU9 8UD GUIDE PRICE - £150,000

- SY382166 FREEHOLD PARCEL OF LAND
- SITUATED IN THE DESIRABLE VILLAGE OF WRECCLESHAM
- THE LAND DOES NOT BENEFIT FROM ANY MAINS SERVICES
- APPROXIMATELY 6.1 ACRES
- EASTERN BOUNDARY BORDERED BY THE RIVER WEY, OFFERING A PEACEFUL AND SCENIC SETTING

## THE PROPERTY

An attractive opportunity to acquire approximately 6.1 acres of land in the village of Wrecclesham. This freehold parcel is offered with vacant possession upon completion, making it an ideal prospect for buyers seeking a peaceful and private setting.

The land is beautifully bordered by the River Wey, providing a tranquil natural boundary and enhancing the site's appeal with potential for nature-based or recreational uses.