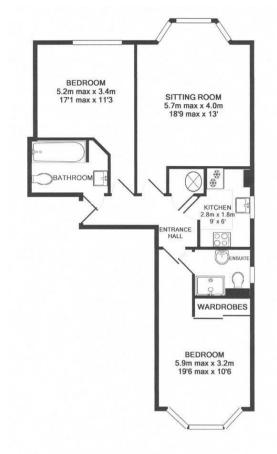

#### TOTAL APPROX. FLOOR AREA 67.8 SQ.M. (729 SQ.FT.)

Whilst every attempt has been made to ensure the accuracy of the floor plan contained here, measurements of doors, windows, rooms and any other items are approximate and no responsibility is taken for any error, omission, or mis-statement. This plan is for illustrative purposes only and should be used as such by any prospective purchaser. The services, systems and appliances shown have not been tested and no guarantee as to their operability or efficiency can be given Made with Metopix @2018