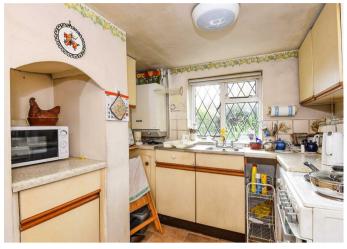

## **SITUATION**

To the ground floor the accommodation comprises an entrance porch leading through to the dining hall via a stable door, a self contained kitchen, a large reception room with access to a modest outside courtyard space and a downstairs bedroom which benefits from an en-suite bathroom. Upstairs the property offers another double bedroom offering eve storage and a family bathroom. Further living space could be achieved by converting the attached garage.