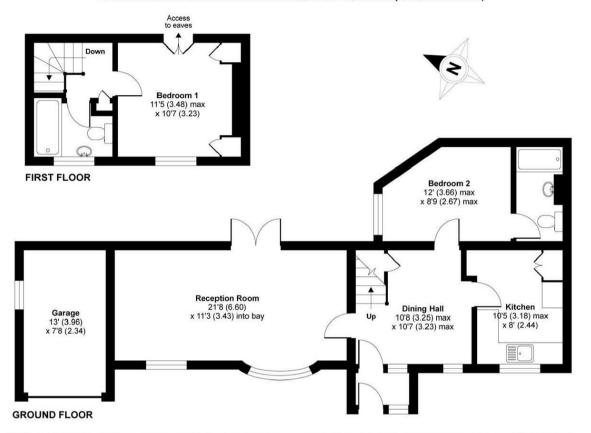

# Gosden Common, Guildford

APPROX. GROSS INTERNAL FLOOR AREA 933 SQ FT 86.7 SQ METRES (INCLUDES GARAGE)

Whilst every attempt has been made to ensure the accuracy of the floor plan contained here, measurements of doors, windows and rooms are approximate and no responsibility is taken for any error, omission or misstatement. These plans are for representation purposes only as defined by RICS Code of Measuring Practice and should be used as such by any prospective purchaser. Specifically no guarantee is given on the total square footage of the property if quoted on this plan. Any figure given is for initial guidance only and should not be relied on as a basis of valuation.