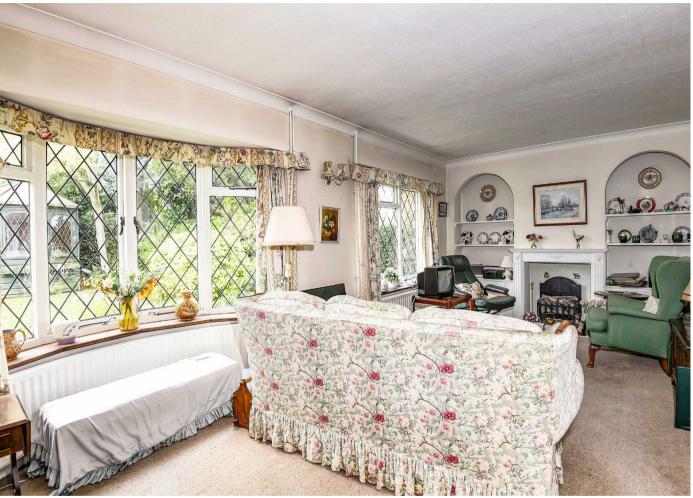

## **SITUATION**

To the ground floor the accommodation comprises an entrance porch leading through to the dining hall via a stable door, a self contained kitchen, a large reception room with access to a modest outside courtyard space and a downstairs bedroom which benefits from an en-suite bathroom. Upstairs the property offers another double bedroom offering eve storage and a family bathroom. Further living space could be achieved by converting the attached garage.