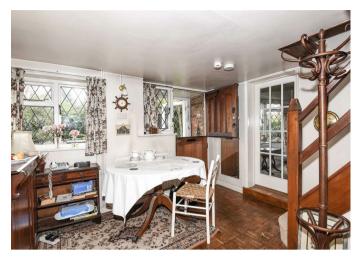

## **SITUATION**

To the ground floor the accommodation comprises an entrance porch leading through to the dining hall via a stable door, a self contained kitchen, a large reception room with access to a modest outside courtyard space and a downstairs bedroom which benefits from an en-suite bathroom. Upstairs the property offers another double bedroom offering eve storage and a family bathroom. Further living space could be achieved by converting the attached garage.