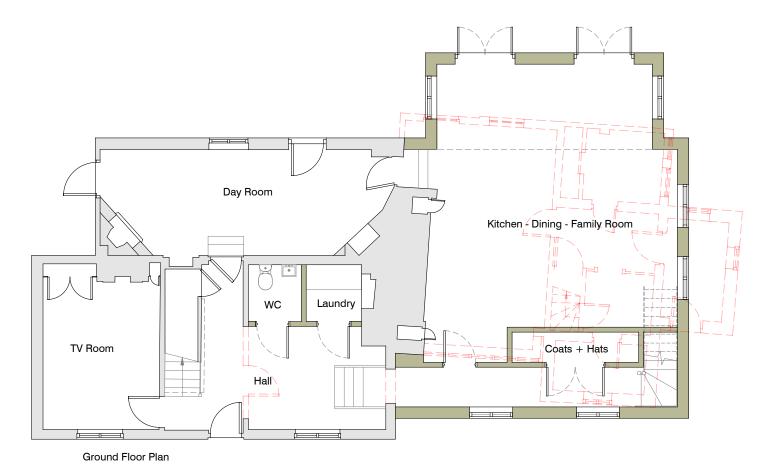

## CURTIS LEEVES TECHNICAL LTD

| client                    |            |                     |                  |
|---------------------------|------------|---------------------|------------------|
| Weetman L                 | td         |                     |                  |
| project                   |            |                     |                  |
| Windfall Wo<br>Lurgashall | ood House  |                     |                  |
| title                     |            |                     |                  |
|                           |            |                     |                  |
| Proposed F                | loor Plans |                     |                  |
| ·                         |            |                     | 1                |
| Proposed F                | scale @ A3 | drawn               | chk              |
| ·<br>                     | scale @ A3 | drawn<br><b>MRL</b> | chk<br><b>MF</b> |