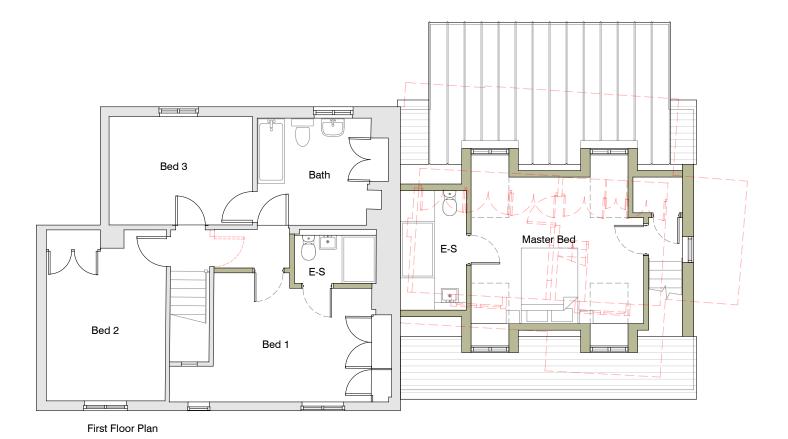

## CURTIS LEEVES TECHNICAL LTD

| client                    |            |                     |                  |
|---------------------------|------------|---------------------|------------------|
| Weetman L                 | td         |                     |                  |
| project                   |            |                     |                  |
| Windfall Wo<br>Lurgashall | ood House  |                     |                  |
| title                     |            |                     |                  |
|                           |            |                     |                  |
| Proposed F                | loor Plans |                     |                  |
| ·                         |            |                     | 1                |
| Proposed F                | scale @ A3 | drawn               | chk              |
| ·<br>                     | scale @ A3 | drawn<br><b>MRL</b> | chk<br><b>MF</b> |