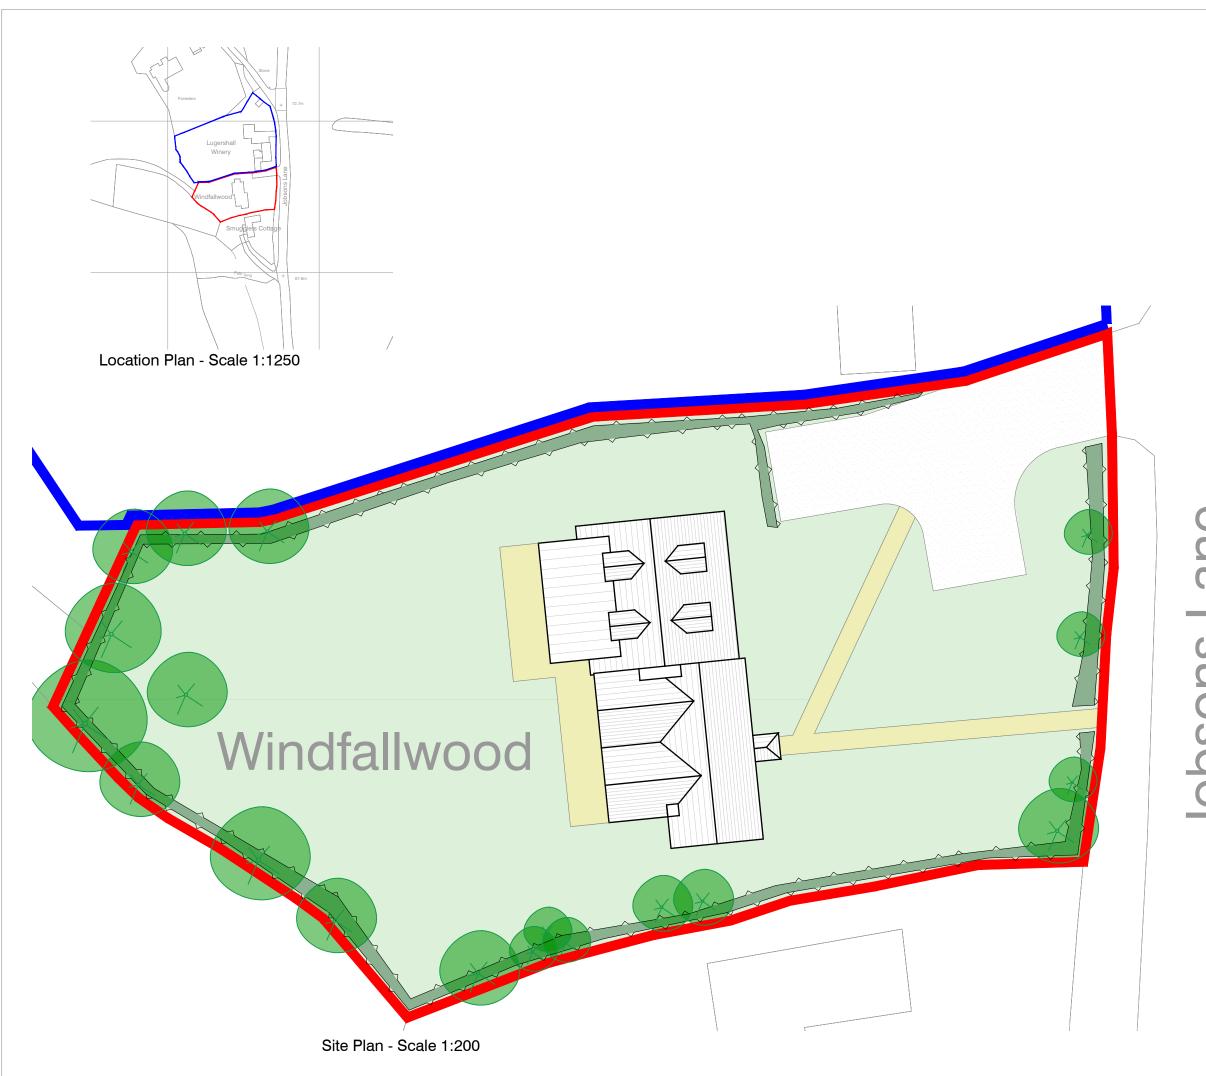

rev status **PLANNING** 

**CURTIS LEEVES TECHNICAL LTD** 

| 01243 378070 I mail@cltechnical.co.uk        |             |       |        |
|----------------------------------------------|-------------|-------|--------|
| client                                       |             |       |        |
| Weetman Ltd                                  |             |       |        |
| project<br>Windfall Wood House<br>Lurgashall |             |       |        |
| title                                        |             |       |        |
| Location & Site Plans                        |             |       |        |
|                                              |             |       |        |
| 1.1.                                         |             | .1    | -1-1-1 |
| date                                         | scale @ A3  | drawn | chkd   |
| March 2022                                   | As Shown    | MRL   | MRL    |
| project no.                                  | drawing no. |       | rev    |
| 2131                                         | P10         |       | P01    |