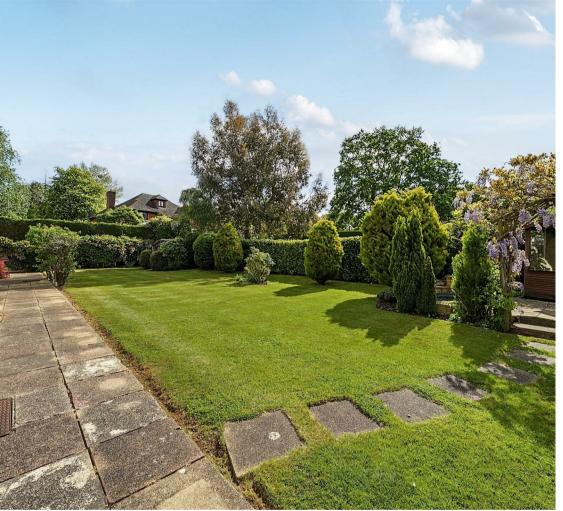

The rear garden is a true highlight—beautifully landscaped, private, and south-westerly facing. It is mainly laid to lawn, bordered by a selection of mature trees, perennials, and annuals, and features a wisteria-draped patio area, a small pond, shed, and greenhouse.