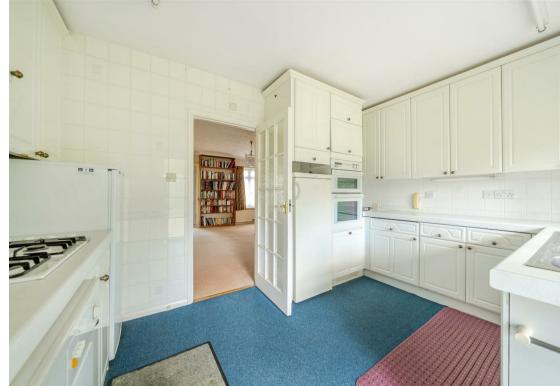

The kitchen is fitted with white units, a stainless-steel sink, integrated gas hob, electric oven, cooker hood, and space for freestanding white goods. The shower room includes a toilet and sink, while the master bedroom enjoys garden views, integrated storage, and the added benefit of an en-suite shower room. The second bedroom also features built-in storage, making it ideal for quests or use as a home office.