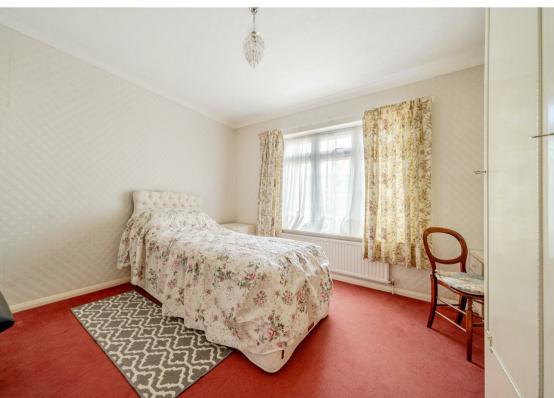

The kitchen is fitted with white units, a stainless-steel sink, integrated gas hob, electric oven, cooker hood, and space for freestanding white goods. The shower room includes a toilet and sink, while the master bedroom enjoys garden views, integrated storage, and the added benefit of an en-suite shower room. The second bedroom also features built-in storage, making it ideal for quests or use as a home office.