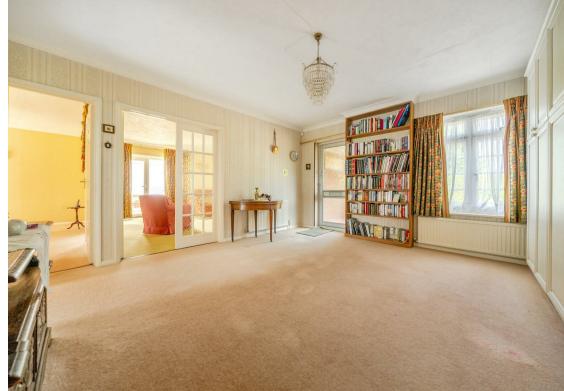

A small porch opens into a generous entrance hall, from which all rooms lead, creating a practical and well-balanced layout. The double-aspect living and dining room (36'6" x 15' max into bay) is a standout feature, with lots of natural light and ideal for both entertaining and everyday living. Double doors open into a bright conservatory, which opens directly out to the garden.