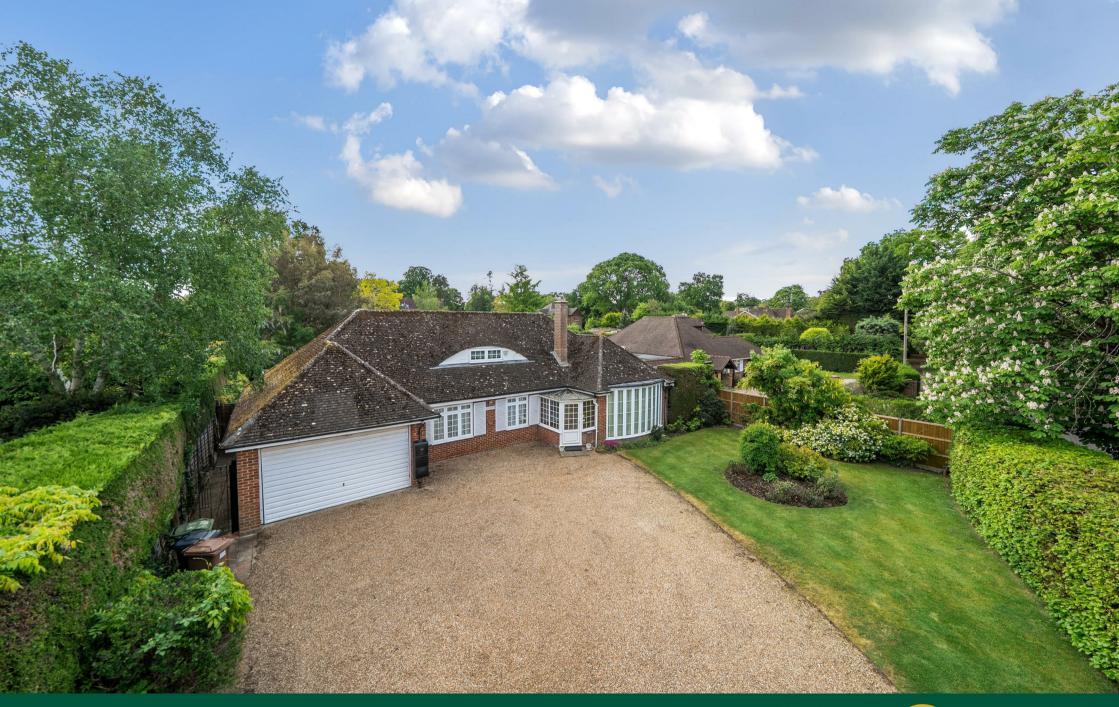

#### 41A ABBOTSWOOD, GUILDFORD, SURREY, GU1 1UZ

Located in the highly regarded residential area of Abbotswood, this attractive 2-bedroom bungalow presents a rare opportunity to acquire a spacious and versatile home in one of Guildford's most desirable settings. The property features a symmetrical brick facade, an elegant eyebrow-style window, and ample off-street parking via a large gravel driveway. With a partially boarded loft complete with a window, there is excellent potential for conversion (STP), offering scope to expand and add value. The home is also offered with no onward chain, making it an ideal choice for buyers seeking a smooth and timely move.

- Attractive bungalow with symmetrical brick facade and eyebrow-style window
- Located in the sought-after residential area of Abbotswood, close to Guildford town
  - centre
- Spacious double-aspect living/dining room (36'6" x 15' max into bay) with access to
- Generous entrance hall with all rooms leading off; master bedroom with en-suite and

### **DIRECTIONS**

From Guildford town centre, head east along London Road (A3100). At the roundabout, take the second exit to continue on London Road. After approximately 0.7 miles, take the second turning on the left into Abbotswood, a quiet and leafy residential road. Continue along Abbotswood, and 41a will be found on the left-hand side, set back from the road behind a generous gravel driveway.