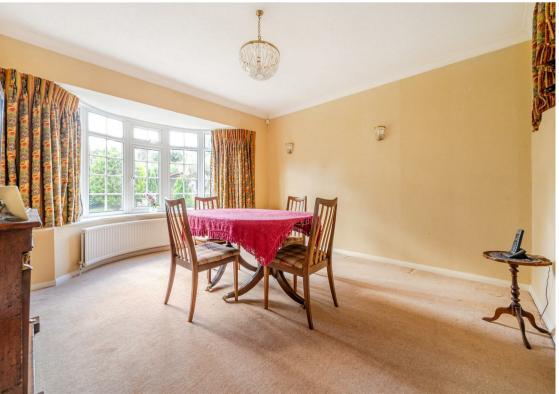

A small porch opens into a generous entrance hall, from which all rooms lead, creating a practical and well-balanced layout. The double-aspect living and dining room (36'6" x 15' max into bay) is a standout feature, with lots of natural light and ideal for both entertaining and everyday living. Double doors open into a bright conservatory, which opens directly out to the garden.