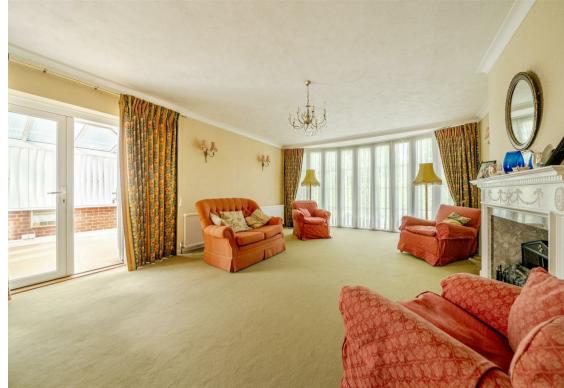

A small porch opens into a generous entrance hall, from which all rooms lead, creating a practical and well-balanced layout. The double-aspect living and dining room (36'6" x 15' max into bay) is a standout feature, with lots of natural light and ideal for both entertaining and everyday living. Double doors open into a bright conservatory, which opens directly out to the garden.

- Attractive bungalow with symmetrical brick facade and eyebrow-style window
- Located in the sought-after residential area of Abbotswood, close to Guildford town
  - centre
- Spacious double-aspect living/dining room (36'6" x 15' max into bay) with access to
- Generous entrance hall with all rooms leading off; master bedroom with en-suite and