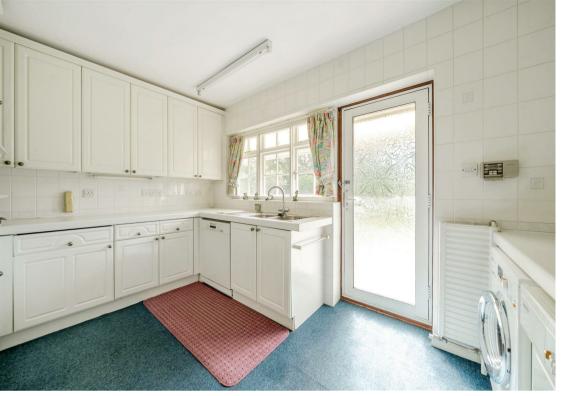

The kitchen is fitted with white units, a stainless-steel sink, integrated gas hob, electric oven, cooker hood, and space for freestanding white goods. The shower room includes a toilet and sink, while the master bedroom enjoys garden views, integrated storage, and the added benefit of an en-suite shower room. The second bedroom also features built-in storage, making it ideal for quests or use as a home office.