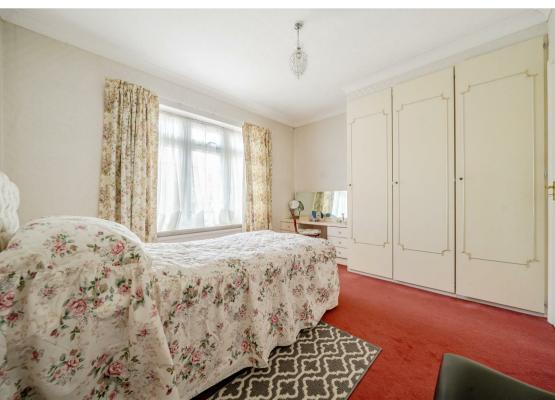

The kitchen is fitted with white units, a stainless-steel sink, integrated gas hob, electric oven, cooker hood, and space for freestanding white goods. The shower room includes a toilet and sink, while the master bedroom enjoys garden views, integrated storage, and the added benefit of an en-suite shower room. The second bedroom also features built-in storage, making it ideal for quests or use as a home office.