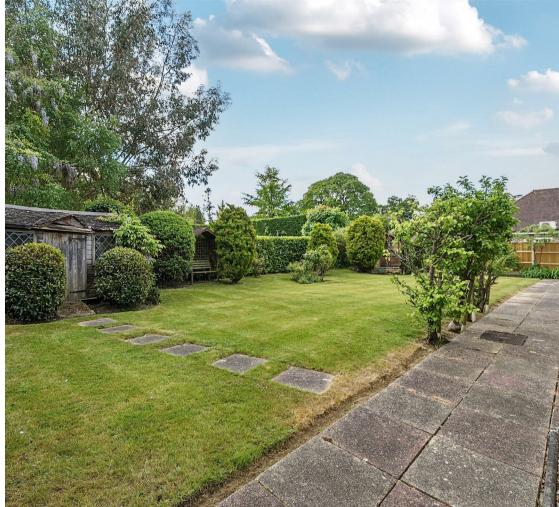

The rear garden is a true highlight—beautifully landscaped, private, and south-westerly facing. It is mainly laid to lawn, bordered by a selection of mature trees, perennials, and annuals, and features a wisteria-draped patio area, a small pond, shed, and greenhouse.