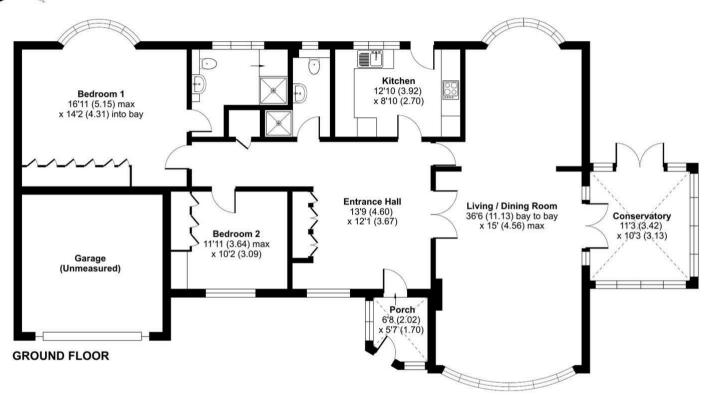

A small porch opens into a generous entrance hall, from which all rooms lead, creating a practical and well-balanced layout. The double-aspect living and dining room (36'6" x 15' max into bay) is a standout feature, with lots of natural light and ideal for both entertaining and everyday living. Double doors open into a bright conservatory, which opens directly out to the garden.

The kitchen is fitted with white units, a stainless-steel sink, integrated gas hob, electric oven, cooker hood, and space for freestanding white goods. The shower room includes a toilet and sink, while the master bedroom enjoys garden views, integrated storage, and the added benefit of an en-suite shower room. The second bedroom also features built-in storage, making it ideal for quests or use as a home office.

## Abbotswood, Guildford, GU1

1

Approximate Area = 1576 sq ft / 146.4 sq m (excludes garage)

For identification only - Not to scale

Floor plan produced in accordance with RICS Property Measurement 2nd Edition, Incorporating International Property Measurement Standards (IPMS2 Residential). @n/checom 2025. Produced for Clarke Gammon. REF: 1288214