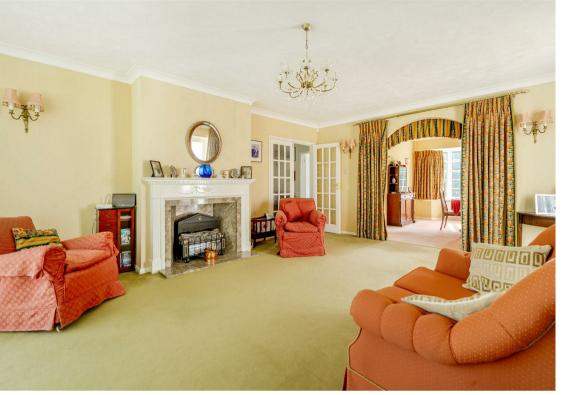

A small porch opens into a generous entrance hall, from which all rooms lead, creating a practical and well-balanced layout. The double-aspect living and dining room (36'6" x 15' max into bay) is a standout feature, with lots of natural light and ideal for both entertaining and everyday living. Double doors open into a bright conservatory, which opens directly out to the garden.

- Attractive bungalow with symmetrical brick facade and eyebrow-style window
- Located in the sought-after residential area of Abbotswood, close to Guildford town
  - centre
- Spacious double-aspect living/dining room (36'6" x 15' max into bay) with access to
- Generous entrance hall with all rooms leading off; master bedroom with en-suite and