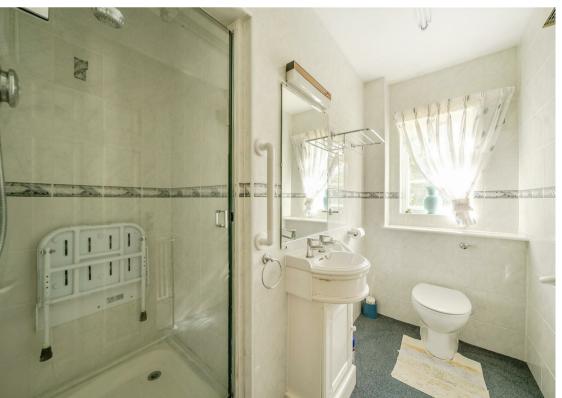

The kitchen is fitted with white units, a stainless-steel sink, integrated gas hob, electric oven, cooker hood, and space for freestanding white goods. The shower room includes a toilet and sink, while the master bedroom enjoys garden views, integrated storage, and the added benefit of an en-suite shower room. The second bedroom also features built-in storage, making it ideal for quests or use as a home office.