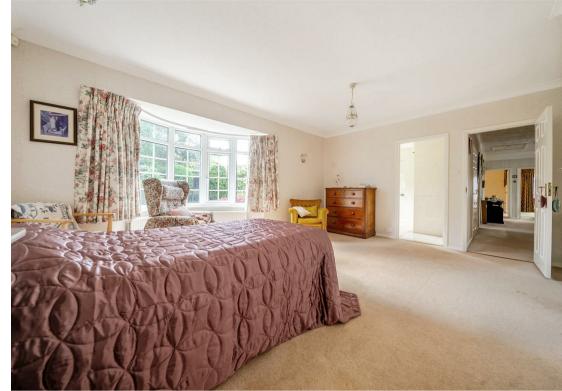

The kitchen is fitted with white units, a stainless-steel sink, integrated gas hob, electric oven, cooker hood, and space for freestanding white goods. The shower room includes a toilet and sink, while the master bedroom enjoys garden views, integrated storage, and the added benefit of an en-suite shower room. The second bedroom also features built-in storage, making it ideal for quests or use as a home office.