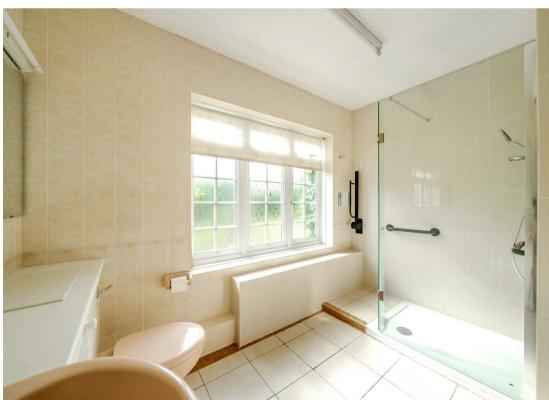

The kitchen is fitted with white units, a stainless-steel sink, integrated gas hob, electric oven, cooker hood, and space for freestanding white goods. The shower room includes a toilet and sink, while the master bedroom enjoys garden views, integrated storage, and the added benefit of an en-suite shower room. The second bedroom also features built-in storage, making it ideal for quests or use as a home office.