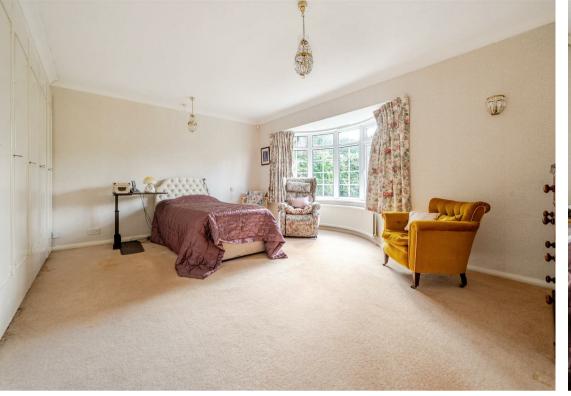

The kitchen is fitted with white units, a stainless-steel sink, integrated gas hob, electric oven, cooker hood, and space for freestanding white goods. The shower room includes a toilet and sink, while the master bedroom enjoys garden views, integrated storage, and the added benefit of an en-suite shower room. The second bedroom also features built-in storage, making it ideal for quests or use as a home office.