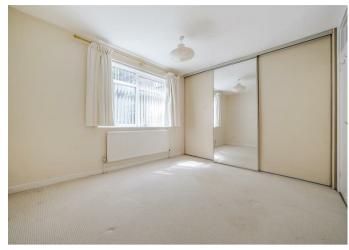

Accommodation comprises: entrance hallway; cloakroom; bathroom with bath and separate shower cubicle; spacious living room with feature focal fire display, door to communal gardens and door to bedroom three or dining room/hobbies room; kitchen situated off the reception room comprising a range of wall and base units with worktops above and including appliance space and fitted oven and hob and wall mounted boiler; two double bedrooms with fitted wardrobes.