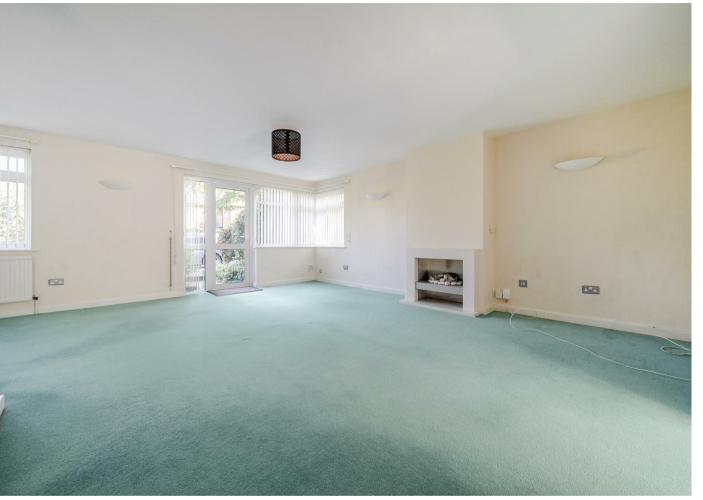

Accommodation comprises: entrance hallway; cloakroom; bathroom with bath and separate shower cubicle; spacious living room with feature focal fire display, door to communal gardens and door to bedroom three or dining room/hobbies room; kitchen situated off the reception room comprising a range of wall and base units with worktops above and including appliance space and fitted oven and hob and wall mounted boiler; two double bedrooms with fitted wardrobes.