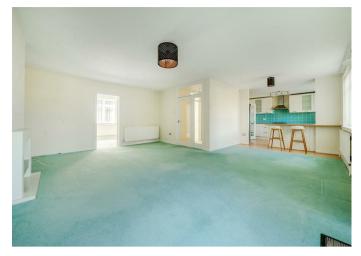

Accommodation comprises: entrance hallway; cloakroom; bathroom with bath and separate shower cubicle; spacious living room with feature focal fire display, door to communal gardens and door to bedroom three or dining room/hobbies room; kitchen situated off the reception room comprising a range of wall and base units with worktops above and including appliance space and fitted oven and hob and wall mounted boiler; two double bedrooms with fitted wardrobes.