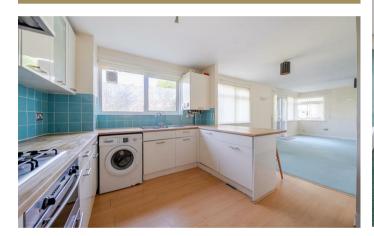

Accommodation comprises: entrance hallway; cloakroom; bathroom with bath and separate shower cubicle; spacious living room with feature focal fire display, door to communal gardens and door to bedroom three or dining room/hobbies room; kitchen situated off the reception room comprising a range of wall and base units with worktops above and including appliance space and fitted oven and hob and wall mounted boiler; two double bedrooms with fitted wardrobes.