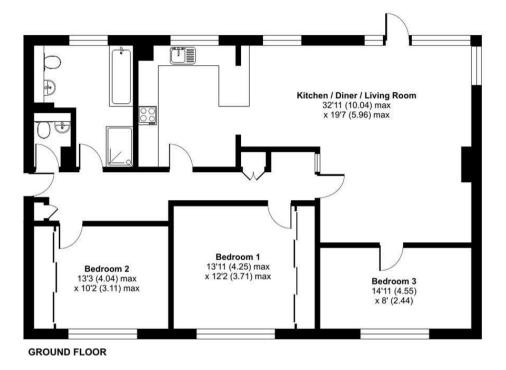

Accommodation comprises: entrance hallway; cloakroom; bathroom with bath and separate shower cubicle; spacious living room with feature focal fire display, door to communal gardens and door to bedroom three or dining room/hobbies room; kitchen situated off the reception room comprising a range of wall and base units with worktops above and including appliance space and fitted oven and hob and wall mounted boiler; two double bedrooms with fitted wardrobes.

## **Buckingham Close, Guildford, GU1**

E

Approximate Area = 1213 sq ft / 112.6 sq m

For identification only - Not to scale