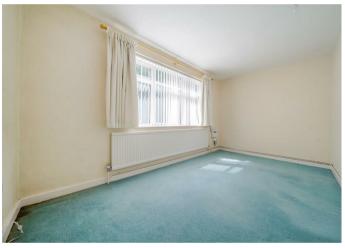

Accommodation comprises: entrance hallway; cloakroom; bathroom with bath and separate shower cubicle; spacious living room with feature focal fire display, door to communal gardens and door to bedroom three or dining room/hobbies room; kitchen situated off the reception room comprising a range of wall and base units with worktops above and including appliance space and fitted oven and hob and wall mounted boiler; two double bedrooms with fitted wardrobes.