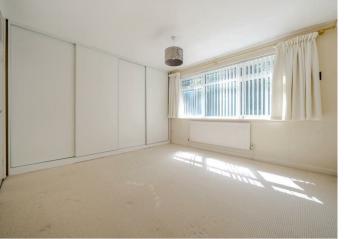

Accommodation comprises: entrance hallway; cloakroom; bathroom with bath and separate shower cubicle; spacious living room with feature focal fire display, door to communal gardens and door to bedroom three or dining room/hobbies room; kitchen situated off the reception room comprising a range of wall and base units with worktops above and including appliance space and fitted oven and hob and wall mounted boiler; two double bedrooms with fitted wardrobes.