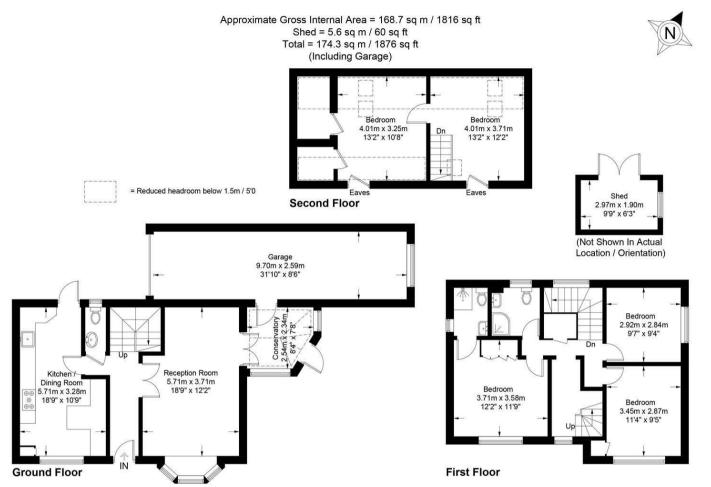

Ground Floor: The ground floor boasts a generous triple-aspect kitchen/dining room, fitted with a stylish range of units and featuring a large central island/breakfast bar with integrated appliances. The elegant living/dining room benefits from a bay window and a centrally located fireplace, creating a welcoming atmosphere. These rooms flow seamlessly into a high-quality garden room, which opens directly onto the rear garden via double doors.

First & Second Floors: Upstairs, the first floor offers three well-proportioned bedrooms, including a spacious principal bedroom. The second floor hosts a large fourth bedroom, along with a separate study—this flexible space could be easily adapted into a fifth bedroom with minor alterations.

# THE GROUNDS

Outside: There is a naturally screened front garden, with a pathway approaching the front door. The attractive rear garden offers a level lawn, flower and shrubbery borders and a large garden shed. The garden offers great privacy from its surroundings and enjoys a South Westerly aspect. Parking is provided on the driveway and in the double, tandem garage.

The Deers Hut and Old Thorns -5 minutes walk

Liphook village centre - 1.5 miles

Guildford - 18 miles

Haslemere - 6 miles

Petersfield - 6 miles

London Heathrow -39 miles

London Waterloo - around 1 hour

These plans are for representation purposes only as defined by RICS - Code of Measuring Practice. Not to Scale. (ID1205339)