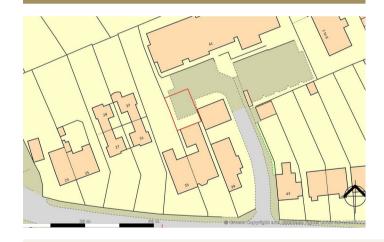

Epsom Road, Guildford, Surrey Offers In Excess Of £100,000 Freehold



# PARKING SPACES TO REAR OF 37 EPSOM ROAD GUILDFORD SURREY GU1 3LA

# Offers In Excess Of £100,000

Town centre location

Freehold

Moments from Upper High

Stree

Immediately available

Four parking spaces
Good rental potential

Rental in the region of £150

pcm, per space



### THE PROPERTY

Type your text here

# SITUATION

## THE GROUNDS

Type your text here

GUILFORD | X miles LONDON WATERLOO | x MINUTES BY TRAIN

GODALMING | X miles LONDON WATERLOO | 47 MINUTES BY TRAIN

HASELMERE | 4 miles LONDON WATERLOO | 47 MINUTES BY TRAIN

CENTRAL LONDON | 30 miles

#### LOCAL AUTHORITY

#### COUNCIL TAX

Band

#### SERVICES

Mains water, electricity, mains drainage gas central heating

### 19th May 2025



#### **CG GUILDFORD OFFICE**

4 QUARRY STREET, GUILDFORD, SURREY, GU1 3TY T: 01483 880900 E: guildford.sales@clarkegammon.co.uk

clarkegammon.co.uk

#### **DIRECTIONS**

#### **AGENT'S NOTE**

Whilst we endeavour to make our sales particulars accurate and reliable, we wish to inform prospective purchasers that we have not carried out a detailed survey, nor test