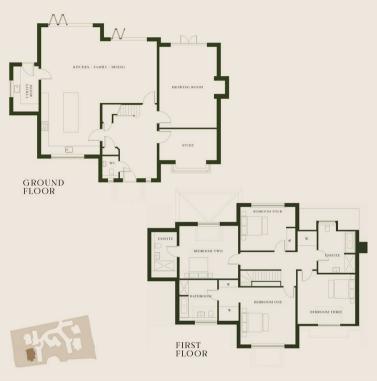

265,000

Brand new development of just five new

Outstanding specification including Martin Moore kitchens and stone surfaces

Highly efficient new home

High speed fibre optic internet connection

10 Year IWC build warranty on completion

Highly regarded village location

Underfloor heating throughout

Luxury bathrooms and en-suites using Villeroy Boch and Hansgrohe

Electric vehicle charging point installed

Predicted Energy Assessment - B Rated





## THE PROPERTY

Type your text here

# SITUATION

# THE GROUNDS

Type your text here

GUILFORD | X miles LONDON WATERLOO | x MINUTES BY TRAIN

GODALMING | X miles LONDON WATERLOO | 47 MINUTES BY TRAIN

HASELMERE | 4 miles LONDON WATERLOO | 47 MINUTES BY TRAIN

CENTRAL LONDON | 30 miles

# ### PLOT FOUR | PLOT FOUR | PLOT FOUR | PLOT | PLO



### LOCAL AUTHORITY

Waverley Borough Council

### **COUNCIL TAX**

Band

### **SERVICES**

Mains water, electricity, mains drainage gas central heating

12th May 2025



### **CG HASLEMERE OFFICE**

72 HIGH STREET, HASLEMERE, SURREY, GU27 2LA T: 01428 664800 E: haslemere.sales@clarkegammon.co.uk

clarkegammon.co.uk

**DIRECTIONS** 

### **AGENT'S NOTE**

Whilst we endeavour to make our sales particulars accurate and reliable, we wish to inform prospective purchasers that we have not carried out a detailed survey, nor tested the services, appliances and specific fittings. If there is any point which you would like to have further clarification upon, please contact this office.