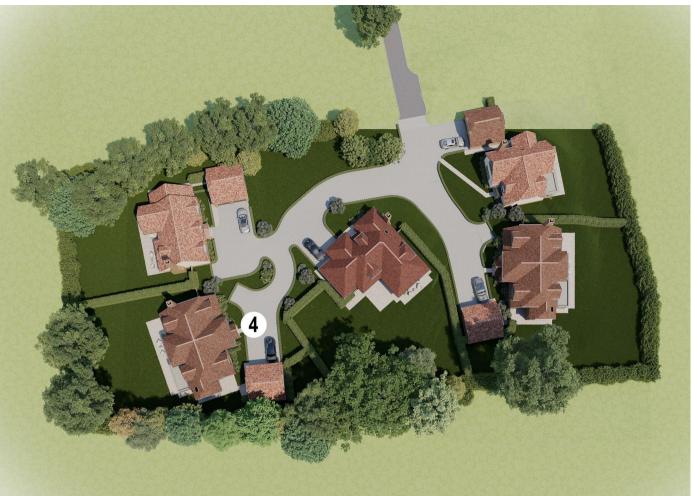

Farndon Close, Godalming, £2,265,000 Freehold



# 4 FARNDON CLOSE GODALMING GU8 4QN

£2,265,000

Brand new development of just five new

Outstanding specification including Martin Moore kitchens and stone surfaces

Highly efficient new home

High speed fibre optic internet connection

10 Year IWC build warranty on completion

Highly regarded village location

Underfloor heating throughout

Luxury bathrooms and en-suites using Villeroy Boch and Hansgrohe

Electric vehicle charging point installed

Predicted Energy Assessment - B Rated





## THE PROPERTY

Type your text here

# SITUATION

# THE GROUNDS

Type your text here

GUILFORD | X miles LONDON WATERLOO | x MINUTES BY TRAIN

GODALMING | X miles LONDON WATERLOO | 47 MINUTES BY TRAIN

HASELMERE | 4 miles LONDON WATERLOO | 47 MINUTES BY TRAIN

CENTRAL LONDON | 30 miles

# ### PLOT FOUR | PLOT FOUR | PLOT FOUR | PLOT | PLO



### LOCAL AUTHORITY

Waverley Borough Council

### **COUNCIL TAX**

Band

### **SERVICES**

Mains water, electricity, mains drainage gas central heating

12th May 2025



### **CG HASLEMERE OFFICE**

72 HIGH STREET, HASLEMERE, SURREY, GU27 2LA T: 01428 664800 E: haslemere.sales@clarkegammon.co.uk

clarkegammon.co.uk

**DIRECTIONS** 

### **AGENT'S NOTE**

Whilst we endeavour to make our sales particulars accurate and reliable, we wish to inform pros