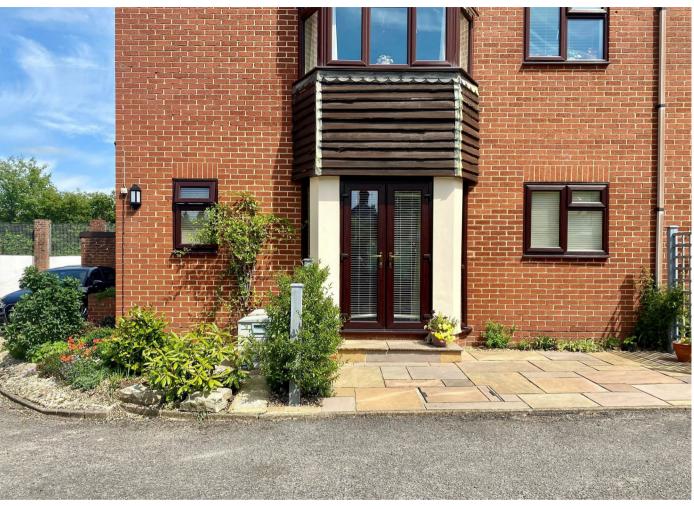

# THE PROPERTY

The property is accessed via its own private entrance and provides a very good size living/dining room, which enjoys a southerly aspect and French doors to a private sun terrace.

There is a kitchen with plenty of wall and floor cupboards. The family bathroom has been recently re-fitted, with an electric shower and modern tiles. Both of the bedrooms are good sizes.

# **THE GROUNDS**

The outside areas are a true asset to this property. A patio area adjoins the property and is accessed through French doors. Here you will find plenty of space for a couple of chairs and a table, as well as flower beds to either side. There is a parking space as well as visitors' spaces.