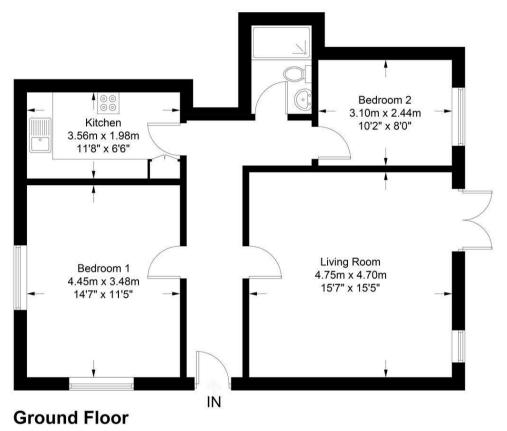

Liphook Station - 3 minutes walk

Sainsburys store - 3 minutes walk

A3 Junction - 2 miles

Guildford - 18 miles

Haslemere - 4 miles

London Waterloo - just over 1 hour by train

These plans are for representation purposes only as defined by RICS - Code of Measuring Practice. Not to Scale. (ID1200695)