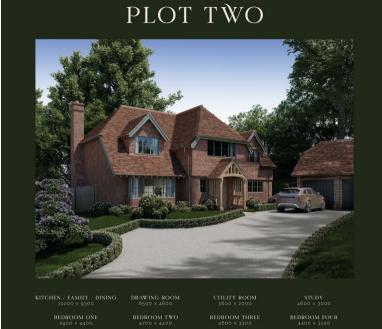

## 2 FARNDON CLOSE GODALMING GU8 4QN

# Guide Price £2,265,000

| nd new development of just five new<br>mes                                   | Highly regarded village location                               |
|------------------------------------------------------------------------------|----------------------------------------------------------------|
| tstanding specification including Martin<br>pore kitchens and stone surfaces | Underfloor heating throughout                                  |
| hly efficient new homes                                                      | Luxury bathrooms and en-suites using Vil<br>Boch and Hansgrohe |
| h speed fibre optic internet connection                                      | Electric vehicle charging point installed                      |
| Year IWC build warranty on completion                                        | Predicted Energy Assessment - B Rated                          |
|                                                                              |                                                                |

**THE PROPERTY** Type your text here