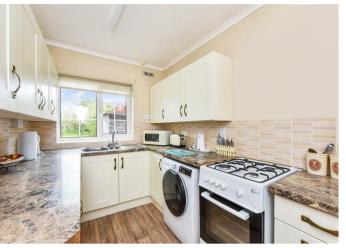

## THE PROPERTY

The property features an attractive rear garden which adjoins acres of open fields and with the accommodation offering a modern fitted kitchen and refitted shower room. The spacious lounge/dining room leads to a glazed conservatory, which opens out directly to the rear garden. Both bedrooms are double rooms, and the property is conveniently placed for the village centre.