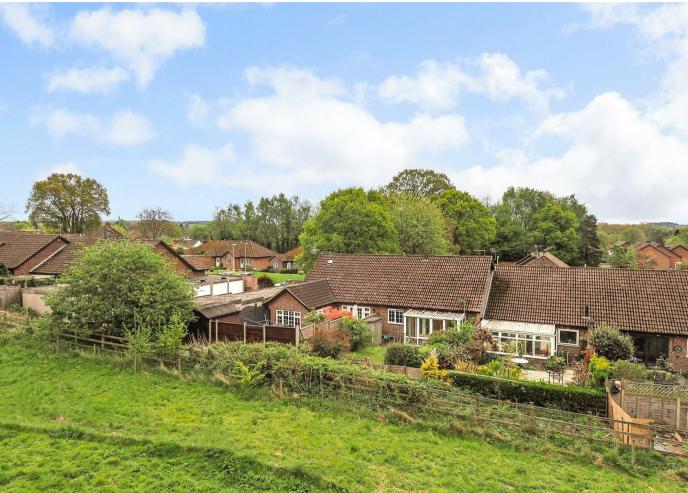

## THE PROPERTY

The property features an attractive rear garden which adjoins acres of open fields and with the accommodation offering a modern fitted kitchen and refitted shower room. The spacious lounge/dining room leads to a glazed conservatory, which opens out directly to the rear garden. Both bedrooms are double rooms, and the property is conveniently placed for the village centre.

# THE GROUNDS

The property is approached by a pathway, and a support railing to the front door. The front garden is laid to lawn on either side whilst to the rear, the garden consists mostly of lawn whilst also having areas of patio and flower borders. There is a gate at the rear for external access. A garage is included and is located in a nearby block.

# **SITUATION**

The property is situated in a popular residential location of similar homes and backs on to open fields. The property lies within a third of a mile of the local convenience store and post office, whilst the centre of Liphook is about half a mile away and offers a good selection of local shops as well as national stores such as Sainsbury's, two doctors surgeries, dentists and optician, a little further in the Newtown area is Liphook mainline railway station and further local shops and amenities. The area offers a variety of public houses, coffee shops and restaurants as well as two golf courses and two health spas. Liphook is surrounded by some lovely countryside much of which lies within the South Downs National Park.