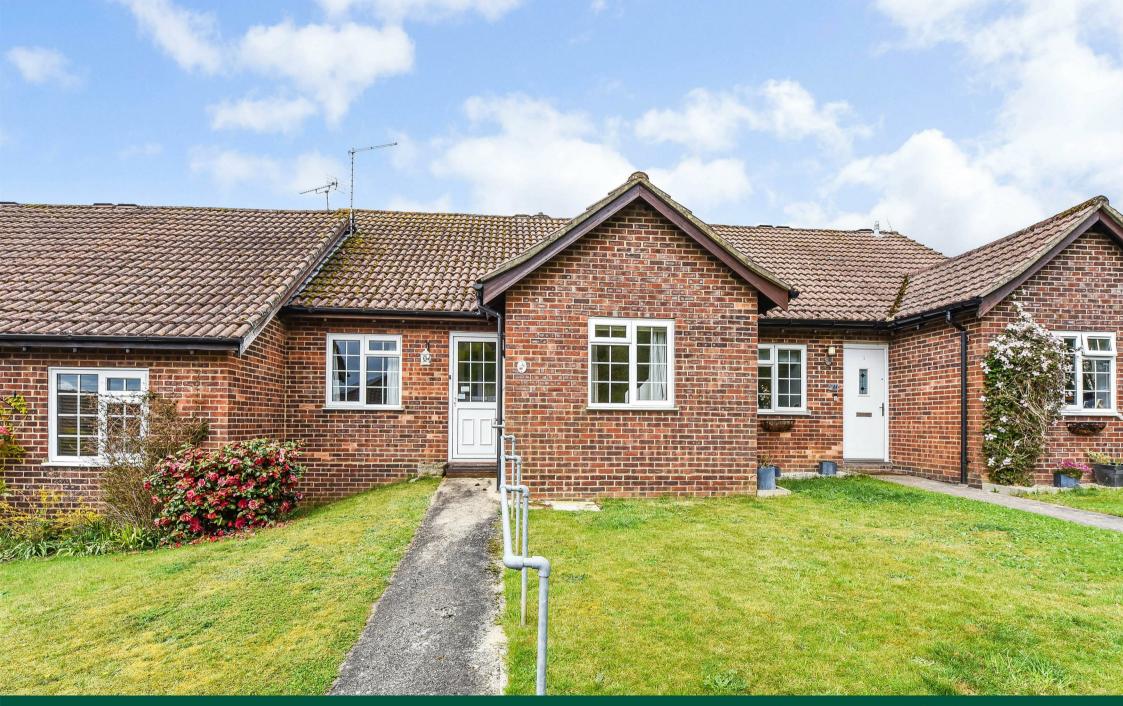

A fine terrace bungalow set in a pleasant tucked away location of similar homes in this popular residential location close to Liphook village centre.

## THE PROPERTY

The property features an attractive rear garden which adjoins acres of open fields and with the accommodation offering a modern fitted kitchen and refitted shower room. The spacious lounge/dining room leads to a glazed conservatory, which opens out directly to the rear garden. Both bedrooms are double rooms, and the property is conveniently placed for the village centre.

# THE GROUNDS

The property is approached by a pathway, and a support railing to the front door. The front garden is laid to lawn on either side whilst to the rear, the garden consists mostly of lawn whilst also having areas of patio and flower borders. There is a gate at the rear for external access. A garage is included and is located in a nearby block.