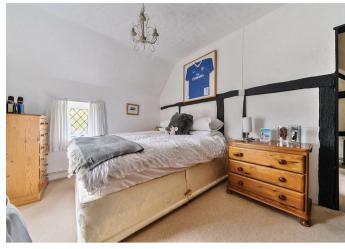

3 first floor bedrooms

South facing rear garden

Gas central heating

A delightful period semidetached cottage oozing in character and charm with off street parking and a sunny south facing rear garden,

On the first floor is bedroom 1 which is double aspect, with built in wardrobes with 2 single bedrooms having a rear aspect, all complemented by a shower room with built in wardrobes. The property has gas central heating and attractive leaded light windows.