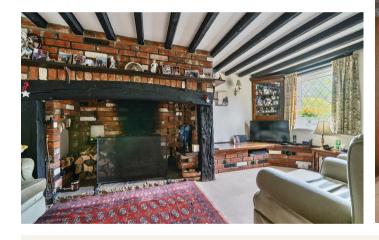

### THE PROPERTY

Cobbers is attached to what was many years ago the village bakery and is a classical period beamed cottage dating from the 1600's with its own individual charm. Exposed beams are a particular feature in most walls and ceilings and there is an impressive inglenook fireplace in the sitting/dining room. To the rear of the cottage is a deceptively spacious kitchen/breakfast room with plenty of worktop space and kitchen units with a door leading to the beautifully maintained south facing rear garden. Also on the ground floor is the main bathroom with a corner bath.