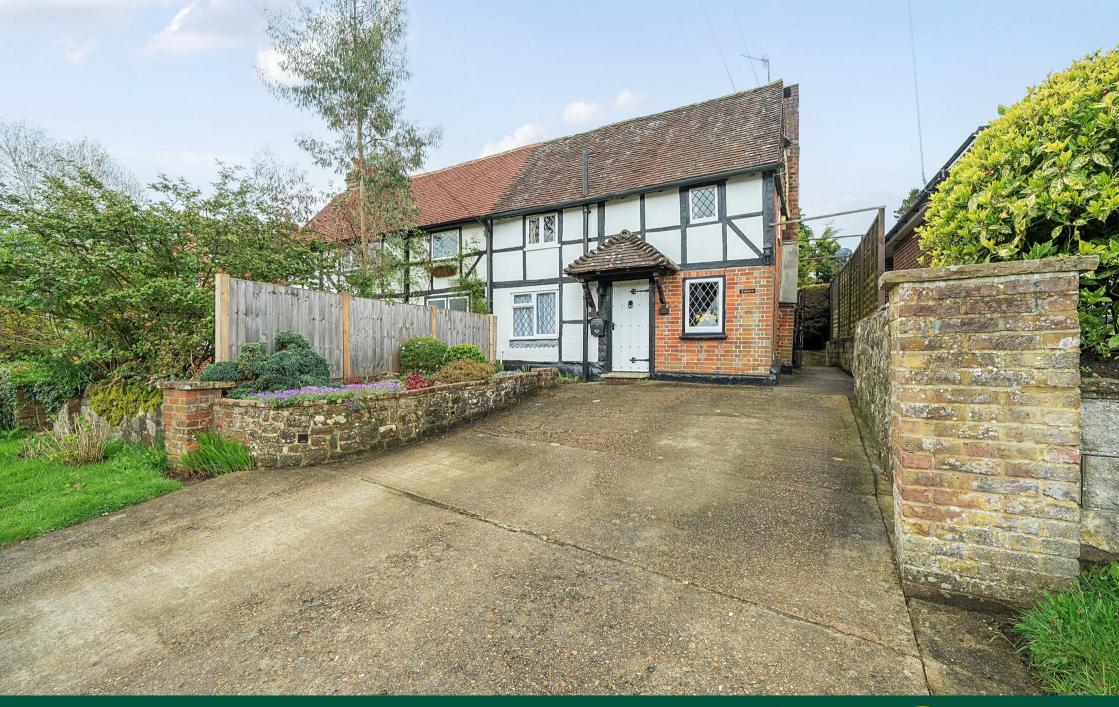

# COBBERS WHEELER LANE WITLEY GODALMING SURREY GU8 5QU

Delightful character cottage Sitting/dining room with inglenook fireplace

Ground floor bathroom

First floor shower room

Off street parking

Dating from the 1600's Kitchen/breakfast room

3 first floor bedrooms

South facing rear garden

Gas central heating

A delightful period semidetached cottage oozing in character and charm with off street parking and a sunny south facing rear garden,

### THE PROPERTY

Cobbers is attached to what was many years ago the village bakery and is a classical period beamed cottage dating from the 1600's with its own individual charm. Exposed beams are a particular feature in most walls and ceilings and there is an impressive inglenook fireplace in the sitting/dining room. To the rear of the cottage is a deceptively spacious kitchen/breakfast room with plenty of worktop space and kitchen units with a door leading to the beautifully maintained south facing rear garden. Also on the ground floor is the main bathroom with a corner bath.

# THE GROUNDS

Cobbers sits back from Wheeler Lane behind its driveway with parking for 2 cars, a path to the side leads to the rear garden where just a few steps rise up to the main area of garden which has a seating area, meticulously maintained lawn, raised sun deck catching the evening sun and large workshop/garden store.