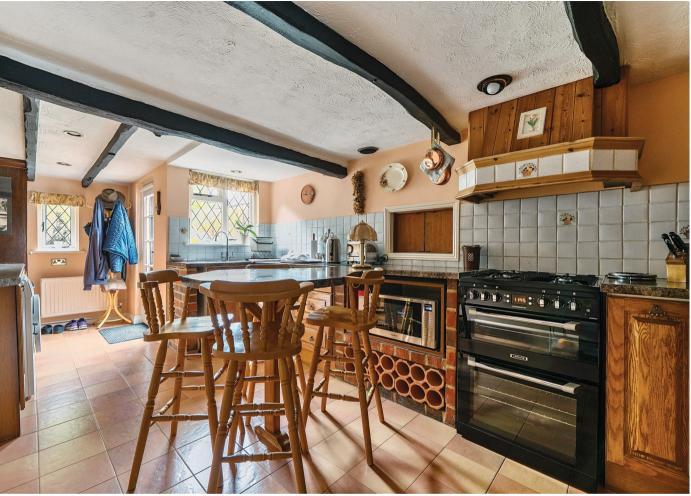

### THE PROPERTY

Cobbers is attached to what was many years ago the village bakery and is a classical period beamed cottage dating from the 1600's with its own individual charm. Exposed beams are a particular feature in most walls and ceilings and there is an impressive inglenook fireplace in the sitting/dining room. To the rear of the cottage is a deceptively spacious kitchen/breakfast room with plenty of worktop space and kitchen units with a door leading to the beautifully maintained south facing rear garden. Also on the ground floor is the main bathroom with a corner bath.