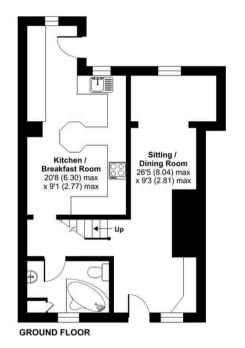

### THE PROPERTY

Cobbers is attached to what was many years ago the village bakery and is a classical period beamed cottage dating from the 1600's with its own individual charm. Exposed beams are a particular feature in most walls and ceilings and there is an impressive inglenook fireplace in the sitting/dining room. To the rear of the cottage is a deceptively spacious kitchen/breakfast room with plenty of worktop space and kitchen units with a door leading to the beautifully maintained south facing rear garden. Also on the ground floor is the main bathroom with a corner bath.

GUILDFORD | 8.7 miles

LONDON WATERLOO | approx. 54 minutes by train (from Milford station)

GODALMING | 3.6 miles

HASLEMERE | 6.2 miles

CENTRAL LONDON | 40 miles

HEATHROW AIRPORT | 30 miles

Approximate Area = 918 sq ft / 85.2 sq m Outbuilding = 181 sq ft / 16.8 sq m Total = 1099 sq ft / 102 sq m