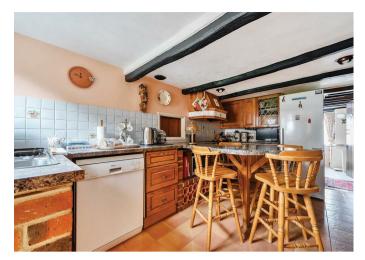

### THE PROPERTY

Cobbers is attached to what was many years ago the village bakery and is a classical period beamed cottage dating from the 1600's with its own individual charm. Exposed beams are a particular feature in most walls and ceilings and there is an impressive inglenook fireplace in the sitting/dining room. To the rear of the cottage is a deceptively spacious kitchen/breakfast room with plenty of worktop space and kitchen units with a door leading to the beautifully maintained south facing rear garden. Also on the ground floor is the main bathroom with a corner bath.