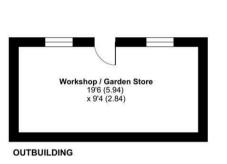

# THE GROUNDS

Cobbers sits back from Wheeler Lane behind its driveway with parking for 2 cars, a path to the side leads to the rear garden where just a few steps rise up to the main area of garden which has a seating area, meticulously maintained lawn, raised sun deck catching the evening sun and large workshop/garden store.

GUILDFORD | 8.7 miles

LONDON WATERLOO | approx. 54 minutes by train (from Milford station)

GODALMING | 3.6 miles

HASLEMERE | 6.2 miles

CENTRAL LONDON | 40 miles

HEATHROW AIRPORT | 30 miles

Approximate Area = 918 sq ft / 85.2 sq m Outbuilding = 181 sq ft / 16.8 sq m Total = 1099 sq ft / 102 sq m