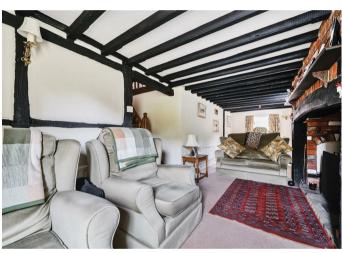

### THE PROPERTY

Cobbers is attached to what was many years ago the village bakery and is a classical period beamed cottage dating from the 1600's with its own individual charm. Exposed beams are a particular feature in most walls and ceilings and there is an impressive inglenook fireplace in the sitting/dining room. To the rear of the cottage is a deceptively spacious kitchen/breakfast room with plenty of worktop space and kitchen units with a door leading to the beautifully maintained south facing rear garden. Also on the ground floor is the main bathroom with a corner bath.