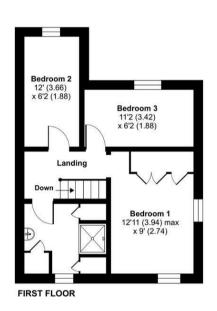

On the first floor is bedroom 1 which is double aspect, with built in wardrobes with 2 single bedrooms having a rear aspect, all complemented by a shower room with built in wardrobes. The property has gas central heating and attractive leaded light windows.

GUILDFORD | 8.7 miles

LONDON WATERLOO | approx. 54 minutes by train (from Milford station)

GODALMING | 3.6 miles

HASLEMERE | 6.2 miles

CENTRAL LONDON | 40 miles

HEATHROW AIRPORT | 30 miles

Approximate Area = 918 sq ft / 85.2 sq m Outbuilding = 181 sq ft / 16.8 sq m Total = 1099 sq ft / 102 sq m