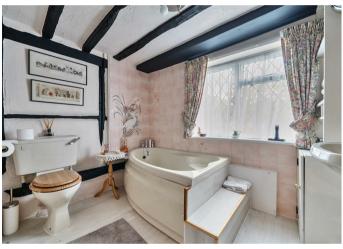

### THE PROPERTY

Cobbers is attached to what was many years ago the village bakery and is a classical period beamed cottage dating from the 1600's with its own individual charm. Exposed beams are a particular feature in most walls and ceilings and there is an impressive inglenook fireplace in the sitting/dining room. To the rear of the cottage is a deceptively spacious kitchen/breakfast room with plenty of worktop space and kitchen units with a door leading to the beautifully maintained south facing rear garden. Also on the ground floor is the main bathroom with a corner bath.