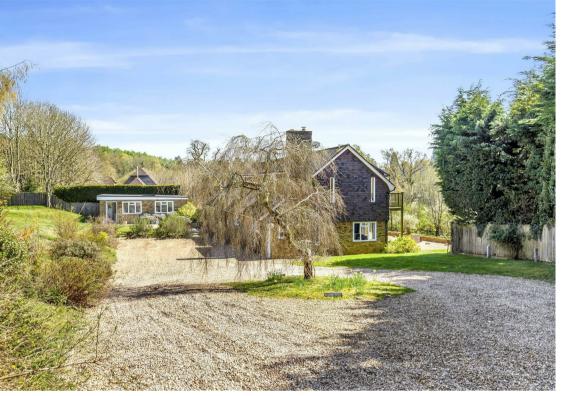

Horseshoe Farmhouse occupies an elevated position, with all principal rooms enjoying sweeping, panoramic views over the surrounding countryside. Bathed in natural light throughout, the home is particularly enhanced by a beautifully designed and skilfully crafted orangery — the true heart of the house. Offering an impressive 4,600 sq ft of accommodation (including the adjoining annex/home office building), the layout is both spacious and flexible, providing up to seven bedrooms and five reception rooms. The ground floor rooms all flow seamlessly from a central entrance hall, including direct access to the orangery, perfect for entertaining or relaxing while enjoying the scenery. Upstairs, the primary bedroom has two dressing areas, an en-suite and a private balcony with wonderful rural views, while the remaining accommodation includes six further bedrooms, a study/library area, storage rooms and two further bathrooms.

Outside, the property is approached by a long driveway which is shared with just two neighbouring homes. A gated entrance then leads into a generous shingle driveway with a circular turning area, bordered by mature gardens with level lawns, sun terraces, and a variety of fruit trees — including plum and apple. The grounds, which measure to 0.83 of an acre, offer excellent privacy without compromising on the stunning southerly outlook the property enjoys.