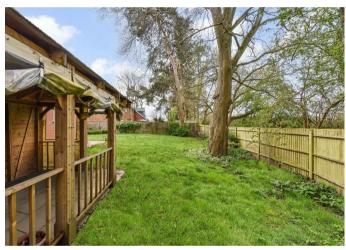

## **THE GROUNDS**

There is a small area of front garden as well as allocated parking which sits in front of the garage. The rear gardens were thoroughly enjoyed by the young family through their tenure. The garden is approximately three times larger than many neighbouring houses, all the while enjoying a tree lined view across the fields. Our clients developed a brilliant undercover bbq area. It sits on the Western side of the house, perfect for outside dining on summer evenings.