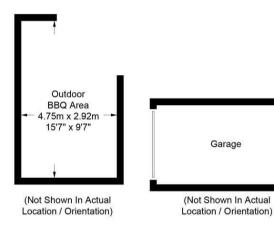

## **THE GROUNDS**

There is a small area of front garden as well as allocated parking which sits in front of the garage. The rear gardens were thoroughly enjoyed by the young family through their tenure. The garden is approximately three times larger than many neighbouring houses, all the while enjoying a tree lined view across the fields. Our clients developed a brilliant undercover bbq area. It sits on the Western side of the house, perfect for outside dining on summer evenings.

## Approximate Gross Internal Area = 90.1 sq m / 970 sq ft (Excluding Garage / Outdoor BBQ Area)