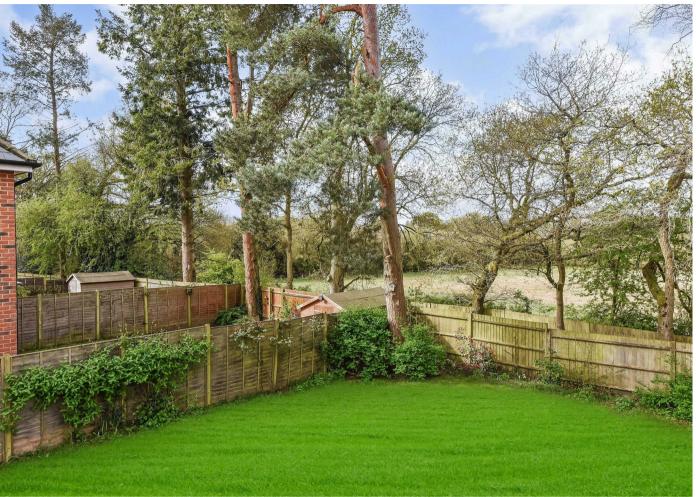

## **THE GROUNDS**

There is a small area of front garden as well as allocated parking which sits in front of the garage. The rear gardens were thoroughly enjoyed by the young family through their tenure. The garden is approximately three times larger than many neighbouring houses, all the while enjoying a tree lined view across the fields. Our clients developed a brilliant undercover bbq area. It sits on the Western side of the house, perfect for outside dining on summer evenings.