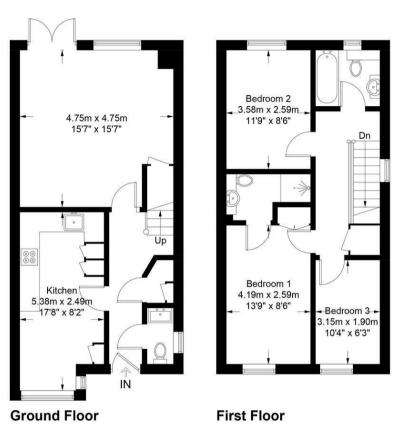

## Approximate Gross Internal Area = 90.1 sq m / 970 sq ft (Excluding Garage / Outdoor BBQ Area)

## 16th May 2025

These plans are for representation purposes only as defined by RICS - Code of Measuring Practice. Not to Scale. (ID1191717) Produced for Clarke Gammon