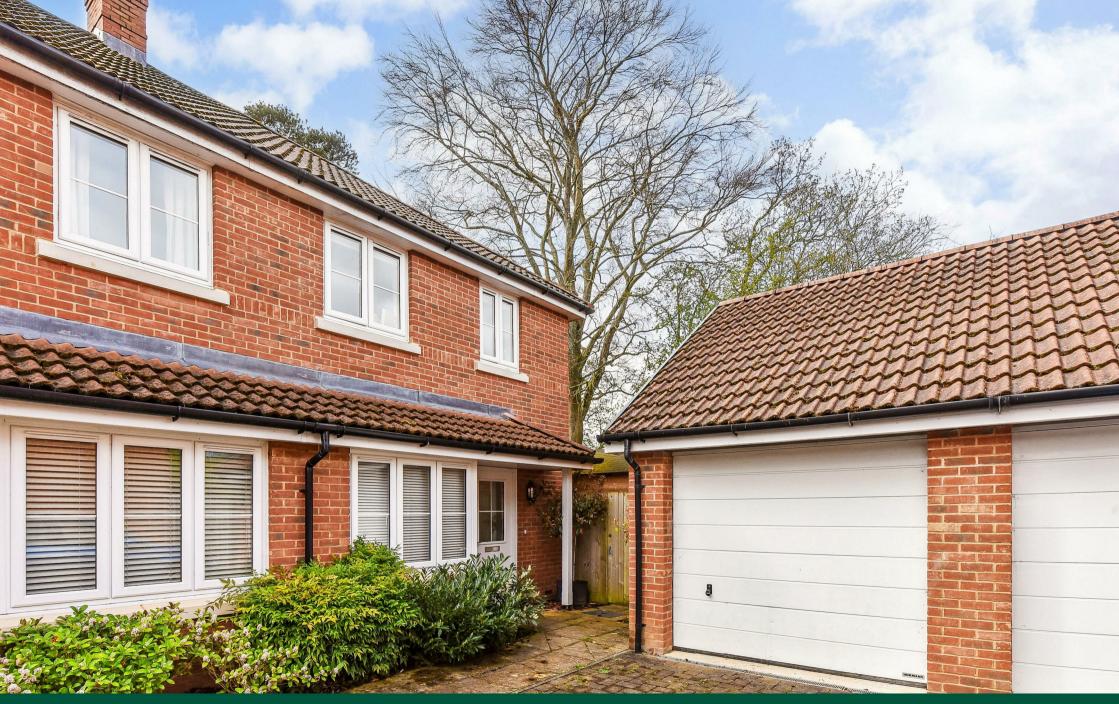

# 33 RUDGARD WAY LIPHOOK GU30 7GW

No onward chain

Outstanding rear and side

Under 10 years old, with balance of guarantee

ground floor

South Westerly rear aspect Adjoining countryside

Garage and driveway

Wooden flooring and tiles to Fitted appliances in kitchen

Occupying one of the most enviable positions on the Silent Garden development is this modern semi-detached house, tucked away in a small enclave of Rudgard Way and adjoining the South Downs National Park.

## **THE GROUNDS**

There is a small area of front garden as well as allocated parking which sits in front of the garage. The rear gardens were thoroughly enjoyed by the young family through their tenure. The garden is approximately three times larger than many neighbouring houses, all the while enjoying a tree lined view across the fields. Our clients developed a brilliant undercover bbq area. It sits on the Western side of the house, perfect for outside dining on summer evenings.