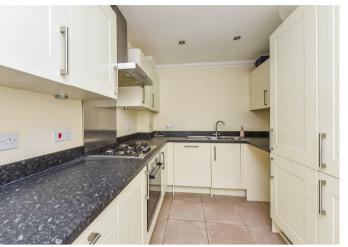

The hall is a good size with a coats cupboard and cloakroom. The sitting room is beyond, it is spacious and has a good size and shape. There is attractive wood flooring and patio doors lead to the garden. The kitchen/dining room is an undoubted feature and is comprehensively fitted. Integrated appliances include an oven, hob and extractor, tall fridge/freezer and a dishwasher. A dining area is in the bay window. Upstairs, the primary bedroom has fitted wardrobes and an en-suite shower room, bedroom two is of a good size and has wonderful views over the gardens and adjoining fields, bedroom three is at the front of the property and the family bathroom is tastefully presented.