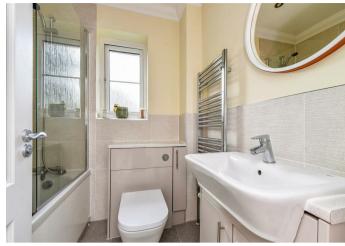

The hall is a good size with a coats cupboard and cloakroom. The sitting room is beyond, it is spacious and has a good size and shape. There is attractive wood flooring and patio doors lead to the garden. The kitchen/dining room is an undoubted feature and is comprehensively fitted. Integrated appliances include an oven, hob and extractor, tall fridge/freezer and a dishwasher. A dining area is in the bay window. Upstairs, the primary bedroom has fitted wardrobes and an en-suite shower room, bedroom two is of a good size and has wonderful views over the gardens and adjoining fields, bedroom three is at the front of the property and the family bathroom is tastefully presented.