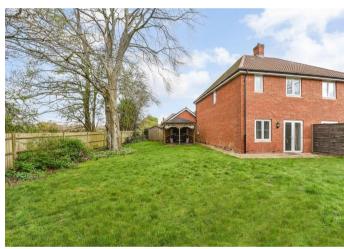

## **THE GROUNDS**

There is a small area of front garden as well as allocated parking which sits in front of the garage. The rear gardens were thoroughly enjoyed by the young family through their tenure. The garden is approximately three times larger than many neighbouring houses, all the while enjoying a tree lined view across the fields. Our clients developed a brilliant undercover bbq area. It sits on the Western side of the house, perfect for outside dining on summer evenings.