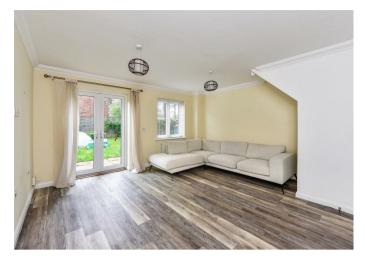

The hall is a good size with a coats cupboard and cloakroom. The sitting room is beyond, it is spacious and has a good size and shape. There is attractive wood flooring and patio doors lead to the garden. The kitchen/dining room is an undoubted feature and is comprehensively fitted. Integrated appliances include an oven, hob and extractor, tall fridge/freezer and a dishwasher. A dining area is in the bay window. Upstairs, the primary bedroom has fitted wardrobes and an en-suite shower room, bedroom two is of a good size and has wonderful views over the gardens and adjoining fields, bedroom three is at the front of the property and the family bathroom is tastefully presented.