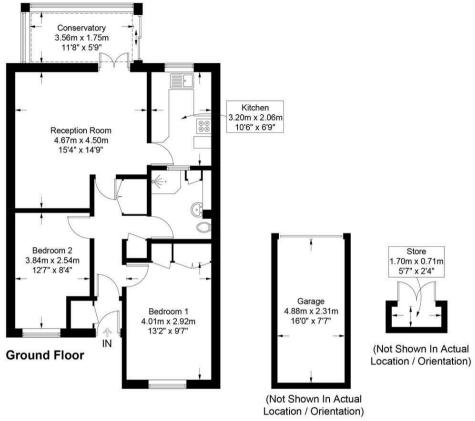

### Approximate Gross Internal Area = 71.4 sq m / 768 sq ft Garage / Store = 12.5 sq m / 134 sq ft Total = 83.9 sq m / 902 sq ft

These plans are for representation purposes only as defined by RICS - Code of Measuring Practice. Not to Scale. (ID1194750)