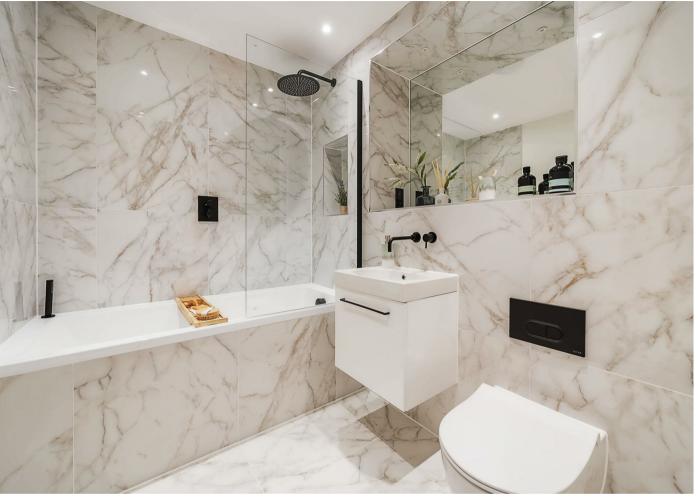

# THE PROPERTY

A collection of just TWENTY contemporary one and two bedroom bespoke apartments individually designed and finished to an outstanding specification.

Flat 4 is ground floor, located at the rear of the development, offering direct access to outside space and the car park. The kitchen is a matt lacquer German kitchen from Nobilia including matt black bar handles, under cabinet lighting, quartz worktops, a matt black single lever tap and cutlery drawer included. Visible appliances include: - Bosch single oven, microwave and induction hob whilst integrated appliances include: - Indesit fridge/freezer and dishwasher. There is oak effect LVT flooring in the hallway, kitchen & living space, luxury carpet in the bedrooms and marble effect porcelain tiles in the bathroom. There is an audio intercom with door release, allocated lockable letterboxes by the main entrance, a communal disability lift, main staircase, external storeroom, contemporary matt black socket/switch plates and LED downlighting. Underfloor heating covers all areas with the bathroom benefitting from a towel radiator.