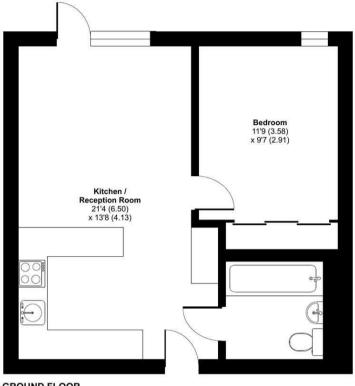

# THE PROPERTY

A collection of just TWENTY contemporary one and two bedroom bespoke apartments individually designed and finished to an outstanding specification.

Flat 4 is ground floor, located at the rear of the development, offering direct access to outside space and the car park. The kitchen is a matt lacquer German kitchen from Nobilia including matt black bar handles, under cabinet lighting, quartz worktops, a matt black single lever tap and cutlery drawer included. Visible appliances include: - Bosch single oven, microwave and induction hob whilst integrated appliances include: - Indesit fridge/freezer and dishwasher. There is oak effect LVT flooring in the hallway, kitchen & living space, luxury carpet in the bedrooms and marble effect porcelain tiles in the bathroom. There is an audio intercom with door release, allocated lockable letterboxes by the main entrance, a communal disability lift, main staircase, external storeroom, contemporary matt black socket/switch plates and LED downlighting. Underfloor heating covers all areas with the bathroom benefitting from a towel radiator.

# Chapman House, Meadway, Haslemere, GU27

Approximate Area = 465 sq ft / 43.2 sq m For identification only - Not to scale

**GROUND FLOOR** 

Floor plan produced in accordance with RICS Property Measurement 2nd Edition, Incorporating International Property Measurement Standards (IPMS2 Residential). Onthecom 2025. Produced for Clarke Gammon. REF: 1241529