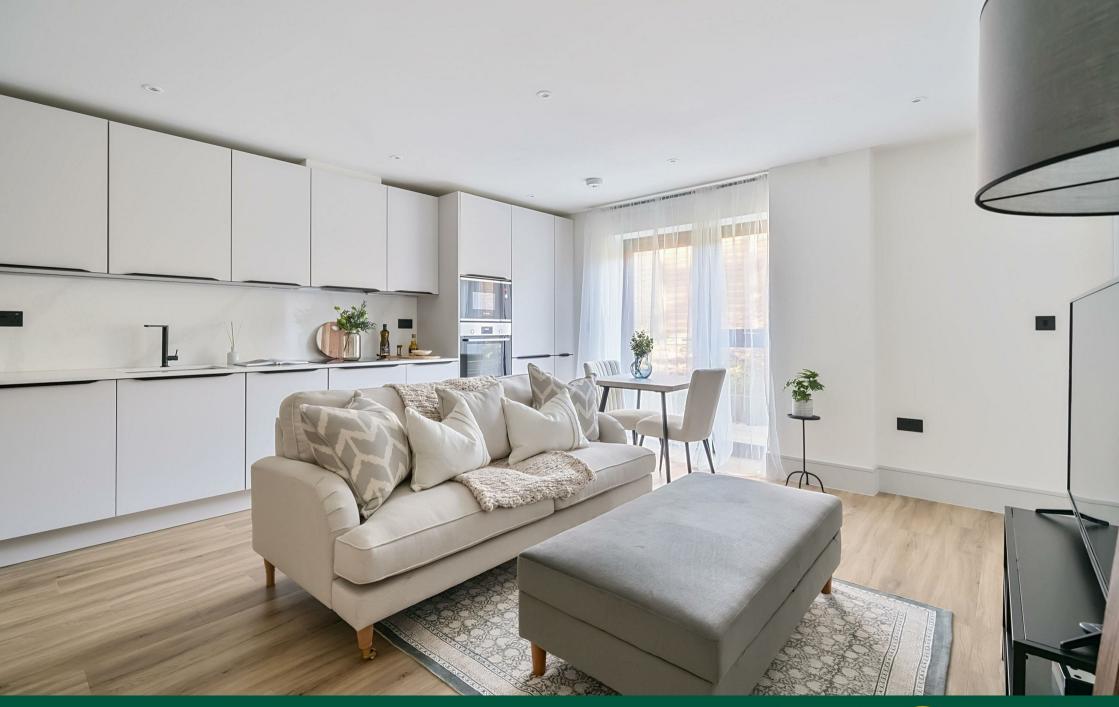

# THE PROPERTY

A collection of just TWENTY contemporary one and two bedroom bespoke apartments individually designed and finished to an outstanding specification.

Flat 4 is ground floor, located at the rear of the development, offering direct access to outside space and the car park. The kitchen is a matt lacquer German kitchen from Nobilia including matt black bar handles, under cabinet lighting, quartz worktops, a matt black single lever tap and cutlery drawer included. Visible appliances include: - Bosch single oven, microwave and induction hob whilst integrated appliances include: - Indesit fridge/freezer and dishwasher. There is oak effect LVT flooring in the hallway, kitchen & living space, luxury carpet in the bedrooms and marble effect porcelain tiles in the bathroom. There is an audio intercom with door release, allocated lockable letterboxes by the main entrance, a communal disability lift, main staircase, external storeroom, contemporary matt black socket/switch plates and LED downlighting. Underfloor heating covers all areas with the bathroom benefitting from a towel radiator.