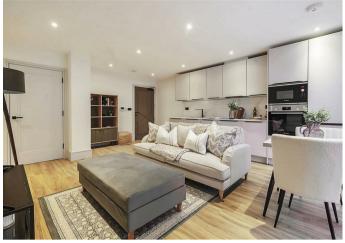

# THE PROPERTY

A collection of just TWENTY contemporary one and two bedroom bespoke apartments individually designed and finished to an outstanding specification.

Flat 4 is ground floor, located at the rear of the development, offering direct access to outside space and the car park. The kitchen is a matt lacquer German kitchen from Nobilia including matt black bar handles, under cabinet lighting, quartz worktops, a matt black single lever tap and cutlery drawer included. Visible appliances include: - Bosch single oven, microwave and induction hob whilst integrated appliances include: - Indesit fridge/freezer and dishwasher. There is oak effect LVT flooring in the hallway, kitchen & living space, luxury carpet in the bedrooms and marble effect porcelain tiles in the bathroom. There is an audio intercom with door release, allocated lockable letterboxes by the main entrance, a communal disability lift, main staircase, external storeroom, contemporary matt black socket/switch plates and LED downlighting. Underfloor heating covers all areas with the bathroom benefitting from a towel radiator.