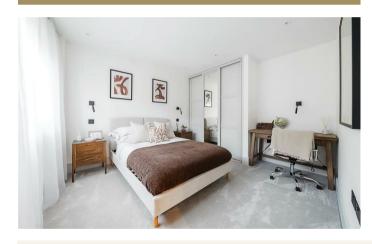

# THE PROPERTY

A collection of just TWENTY contemporary one and two bedroom bespoke apartments individually designed and finished to an outstanding specification.

Flat 4 is ground floor, located at the rear of the development, offering direct access to outside space and the car park. The kitchen is a matt lacquer German kitchen from Nobilia including matt black bar handles, under cabinet lighting, quartz worktops, a matt black single lever tap and cutlery drawer included. Visible appliances include: - Bosch single oven, microwave and induction hob whilst integrated appliances include: - Indesit fridge/freezer and dishwasher. There is oak effect LVT flooring in the hallway, kitchen & living space, luxury carpet in the bedrooms and marble effect porcelain tiles in the bathroom. There is an audio intercom with door release, allocated lockable letterboxes by the main entrance, a communal disability lift, main staircase, external storeroom, contemporary matt black socket/switch plates and LED downlighting. Underfloor heating covers all areas with the bathroom benefitting from a towel radiator.