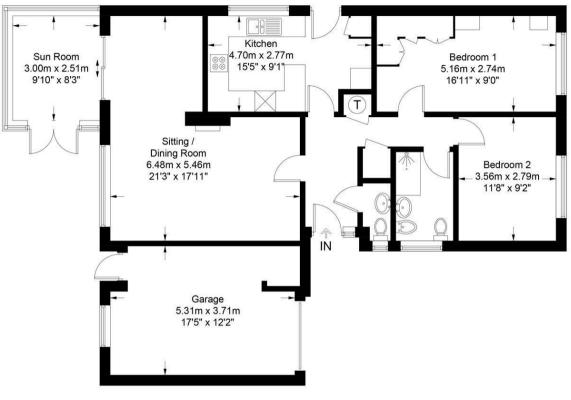

# 1, Hawkshaw Close, GU30 7DF

Approximate Gross Internal Area = 90.6 sq m / 975 sq ft Garage = 19.2 sq m / 207 sq ft Total = 109.8 sq m / 1182 sq ft

## **Ground Floor**

These plans are for representation purposes only as defined by RICS - Code of Measuring Practice. Not to Scale. (ID1156399)

Produced for Clarke Gammon