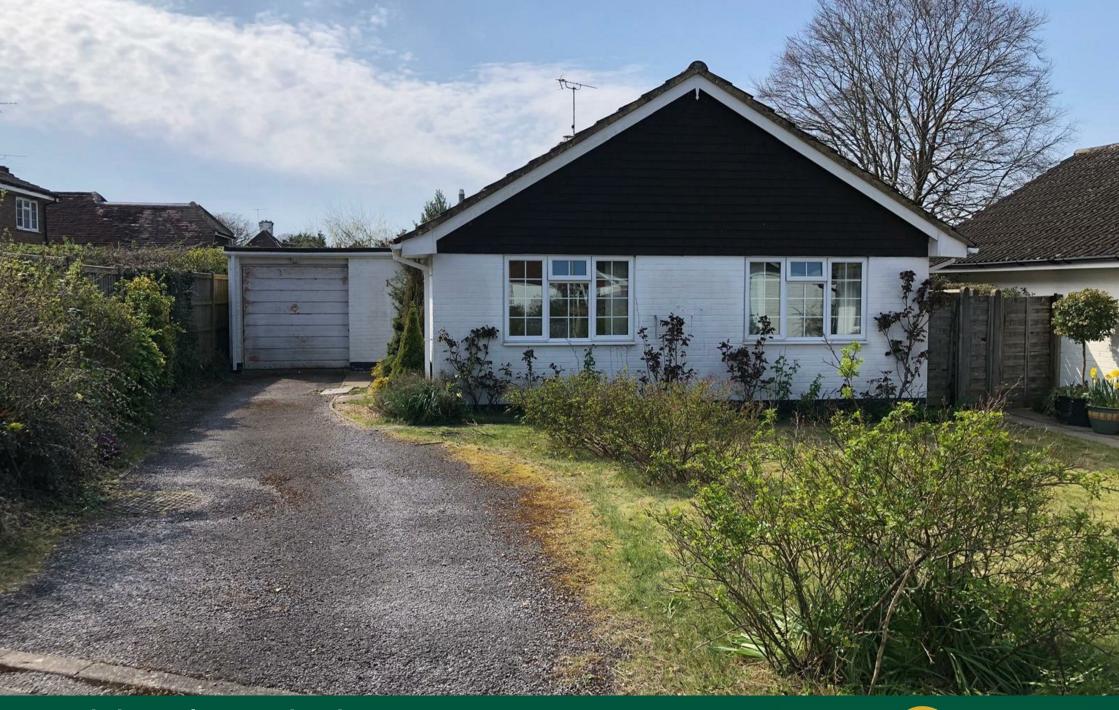

An appealing detached bungalow within walking distance of Liphook village centre.

# THE PROPERTY

Tucked away in a cul-de-sac location close to Liphook centre is this two-bedroom detached bungalow. The bungalow is approached via a driveway providing off street parking which in turn leads to a large, attached garage with an up and over, and garden door.

## **THE GROUNDS**

The rear garden can be reached via the conservatory. It is enclosed and mainly laid to lawn with a selection of mature shrubs and tall hedged boundaries. There is further access the side of the property which offers a separate gated access. The front garden is laid to a level lawn.