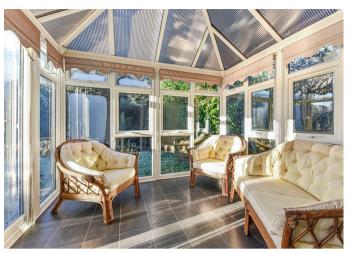

Internally, a central entrance hall with separate cloakroom offers individual access to all of the original rooms. The sitting/dining room measures to an impressive overall size. The room comes with a fireplace and a particularly large window which offers a lovely outlook to your rear garden. The room lends itself to offer a dedicated dining space in the area which opens out to the conservatory. The conservatory also provides views over and access to the enclosed rear garden.