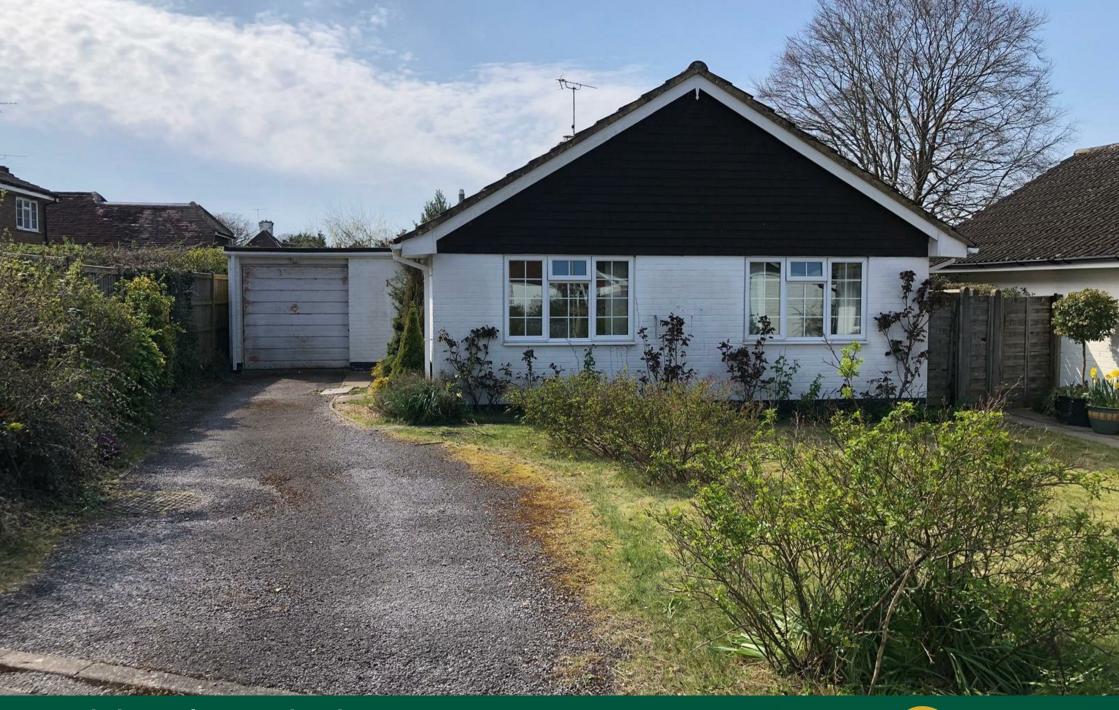

An appealing detached bungalow within walking distance of Liphook village centre.

## THE PROPERTY

Tucked away in a cul-de-sac location close to Liphook centre is this two-bedroom detached bungalow. The bungalow is approached via a driveway providing off street parking which in turn leads to a large, attached garage with an up and over, and garden door.