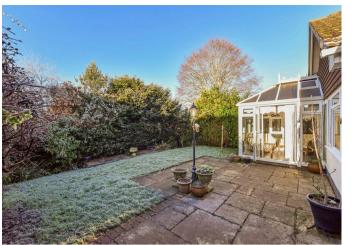

## **THE GROUNDS**

The rear garden can be reached via the conservatory. It is enclosed and mainly laid to lawn with a selection of mature shrubs and tall hedged boundaries. There is further access the side of the property which offers a separate gated access. The front garden is laid to a level lawn.