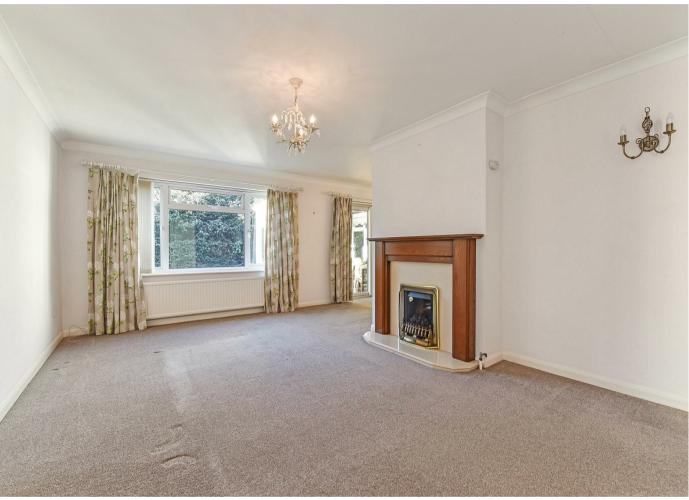

Internally, a central entrance hall with separate cloakroom offers individual access to all of the original rooms. The sitting/dining room measures to an impressive overall size. The room comes with a fireplace and a particularly large window which offers a lovely outlook to your rear garden. The room lends itself to offer a dedicated dining space in the area which opens out to the conservatory. The conservatory also provides views over and access to the enclosed rear garden.