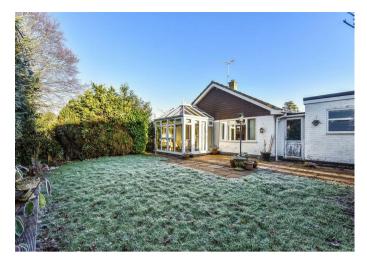

## **THE GROUNDS**

The rear garden can be reached via the conservatory. It is enclosed and mainly laid to lawn with a selection of mature shrubs and tall hedged boundaries. There is further access the side of the property which offers a separate gated access. The front garden is laid to a level lawn.