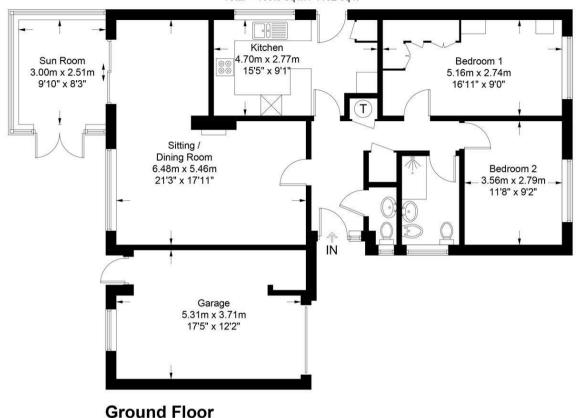

# 1, Hawkshaw Close, GU30 7DF

Approximate Gross Internal Area = 90.6 sq m / 975 sq ft Garage = 19.2 sq m / 207 sq ft Total = 109.8 sq m / 1182 sq ft

These plans are for representation purposes only as defined by RICS - Code of Measuring Practice. Not to Scale. (ID1156399)