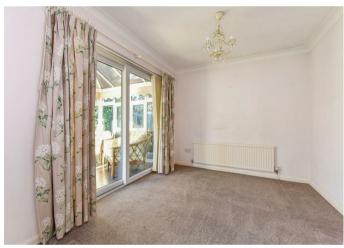

Internally, a central entrance hall with separate cloakroom offers individual access to all of the original rooms. The sitting/dining room measures to an impressive overall size. The room comes with a fireplace and a particularly large window which offers a lovely outlook to your rear garden. The room lends itself to offer a dedicated dining space in the area which opens out to the conservatory. The conservatory also provides views over and access to the enclosed rear garden.