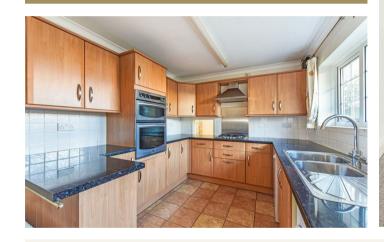

Internally, a central entrance hall with separate cloakroom offers individual access to all of the original rooms. The sitting/dining room measures to an impressive overall size. The room comes with a fireplace and a particularly large window which offers a lovely outlook to your rear garden. The room lends itself to offer a dedicated dining space in the area which opens out to the conservatory. The conservatory also provides views over and access to the enclosed rear garden.