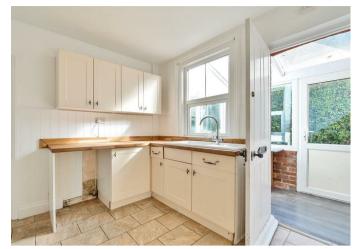

## THE PROPERTY

This delightful detached character cottage is ideally located in a semi-rural setting between Liphook and Passfield, offering accommodation across two floors. The property welcomes you through a central hallway, leading to a charming sitting room with an open brick fireplace. The ground floor also features a generous dining room, which opens into a country-style kitchen with cream cabinetry and wooden worktops. There is a classically themed bathroom as well as a useful side porch/boot room. Upstairs, you'll find three double bedrooms, all offering picturesque views—with the larger two offering picturesque views over rolling countryside.