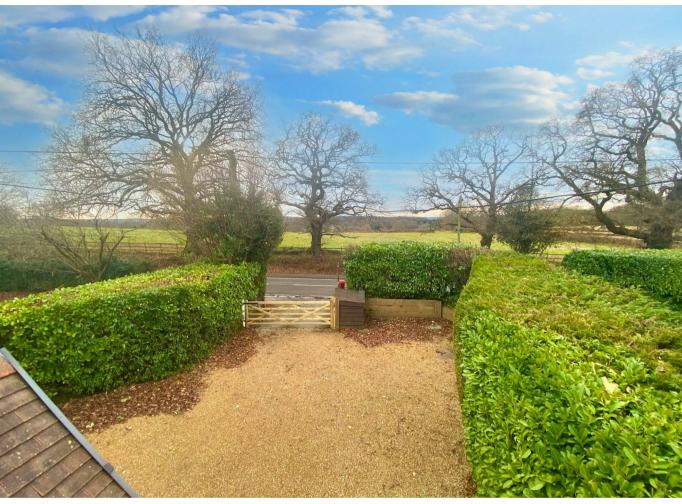

## **THE GROUNDS**

A five bar gate sits on the curtilage of the property. There is then a large gravel driveway providing ample parking. There is a further gate to the right hand side which provides side access to the rear garden. The garden is well-established, featuring a long lawn on one side and a shingle area to the other. We believe this may have been a vehicular driveway on a previous occasion. A patio area runs across part of the rear of the house, offering a lovely spot to relax. The garden enjoys a high degree of privacy and provides a fantastic outdoor space approaching 0.25 acres.