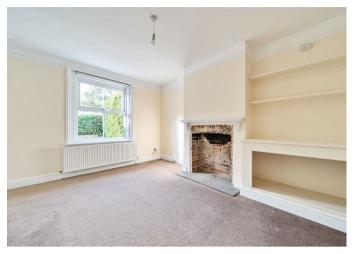

## THE PROPERTY

This delightful detached character cottage is ideally located in a semi-rural setting between Liphook and Passfield, offering accommodation across two floors. The property welcomes you through a central hallway, leading to a charming sitting room with an open brick fireplace. The ground floor also features a generous dining room, which opens into a country-style kitchen with cream cabinetry and wooden worktops. There is a classically themed bathroom as well as a useful side porch/boot room. Upstairs, you'll find three double bedrooms, all offering picturesque views—with the larger two offering picturesque views over rolling countryside.