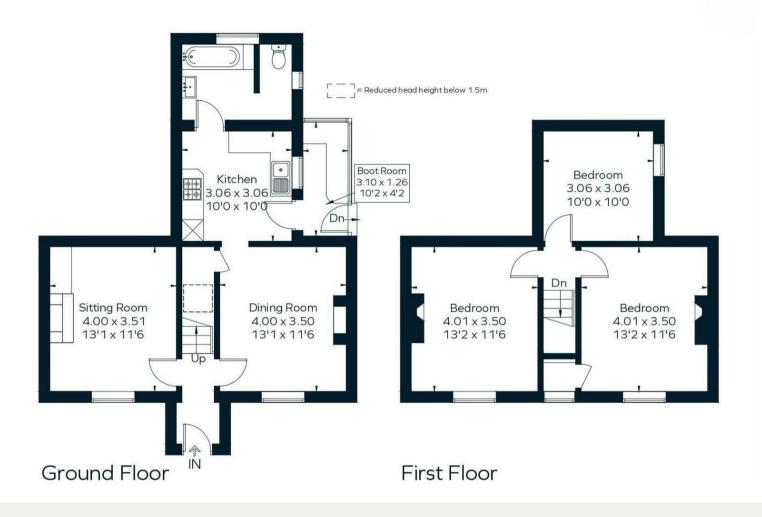

## THE PROPERTY

This delightful detached character cottage is ideally located in a semi-rural setting between Liphook and Passfield, offering accommodation across two floors. The property welcomes you through a central hallway, leading to a charming sitting room with an open brick fireplace. The ground floor also features a generous dining room, which opens into a country-style kitchen with cream cabinetry and wooden worktops. There is a classically themed bathroom as well as a useful side porch/boot room. Upstairs, you'll find three double bedrooms, all offering picturesque views—with the larger two offering picturesque views over rolling countryside.