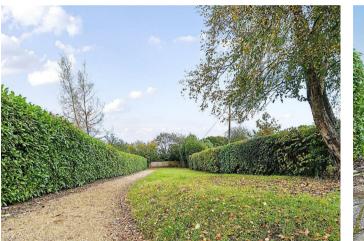

## **THE GROUNDS**

A five bar gate sits on the curtilage of the property. There is then a large gravel driveway providing ample parking. There is a further gate to the right hand side which provides side access to the rear garden. The garden is well-established, featuring a long lawn on one side and a shingle area to the other. We believe this may have been a vehicular driveway on a previous occasion. A patio area runs across part of the rear of the house, offering a lovely spot to relax. The garden enjoys a high degree of privacy and provides a fantastic outdoor space approaching 0.25 acres.