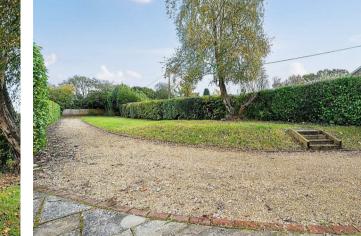

## **THE GROUNDS**

A five bar gate sits on the curtilage of the property. There is then a large gravel driveway providing ample parking. There is a further gate to the right hand side which provides side access to the rear garden. The garden is well-established, featuring a long lawn on one side and a shingle area to the other. We believe this may have been a vehicular driveway on a previous occasion. A patio area runs across part of the rear of the house, offering a lovely spot to relax. The garden enjoys a high degree of privacy and provides a fantastic outdoor space approaching 0.25 acres.