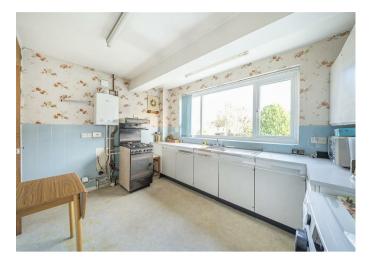

Accommodation comprises: staircase from ground floor to hallway; living/dining room; kitchen fitted with a range of units; two double bedrooms; bathroom fitted with a basin, W.C., walk-in shower cubicle and tiled splashback areas. There is a separate garage immediately beyond the garden area.