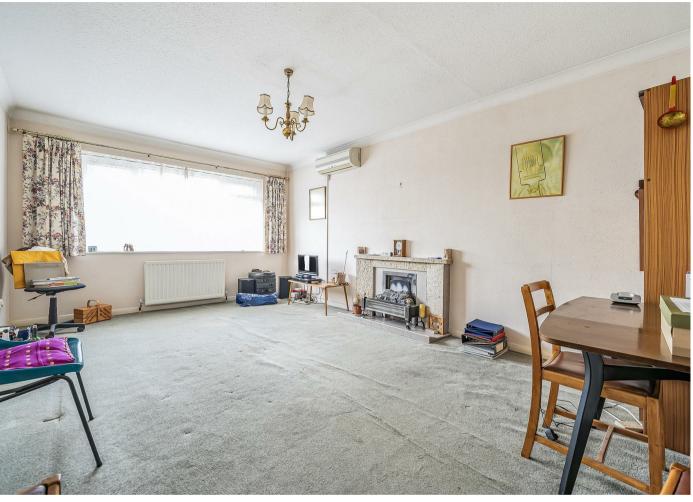

Accommodation comprises: staircase from ground floor to hallway; living/dining room; kitchen fitted with a range of units; two double bedrooms; bathroom fitted with a basin, W.C., walk-in shower cubicle and tiled splashback areas. There is a separate garage immediately beyond the garden area.