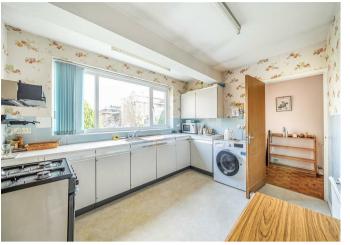

Accommodation comprises: staircase from ground floor to hallway; living/dining room; kitchen fitted with a range of units; two double bedrooms; bathroom fitted with a basin, W.C., walk-in shower cubicle and tiled splashback areas. There is a separate garage immediately beyond the garden area.