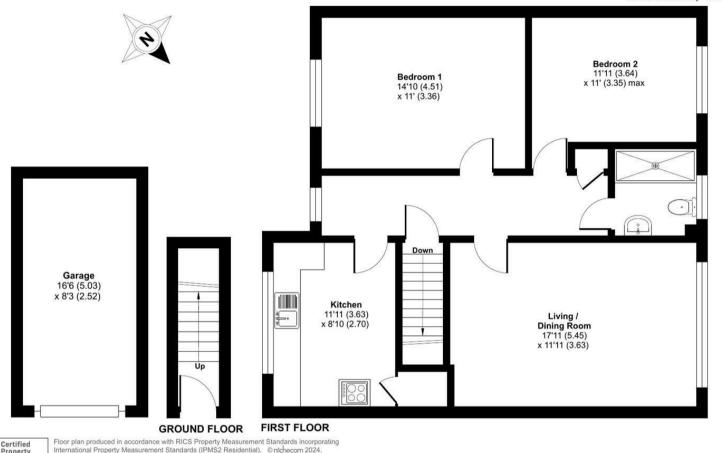

Accommodation comprises: staircase from ground floor to hallway; living/dining room; kitchen fitted with a range of units; two double bedrooms; bathroom fitted with a basin, W.C., walk-in shower cubicle and tiled splashback areas. There is a separate garage immediately beyond the garden area.

## Berkeley Court, London Road, Guildford, GU1

Approximate Area = 845 sq ft / 78.5 sq m Garage = 136 sq ft / 12.6 sq m Total = 981 sg ft / 91.1 sg m

For identification only - Not to scale

LOCAL AUTHORITY