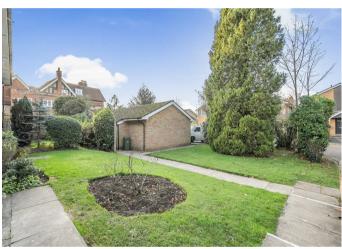

### THE GROUNDS

The property is a first floor flat set within a mature garden setting. To the rear there is a useful storage outbuilding as well as a brick garage with an electric up and over door and light and power.