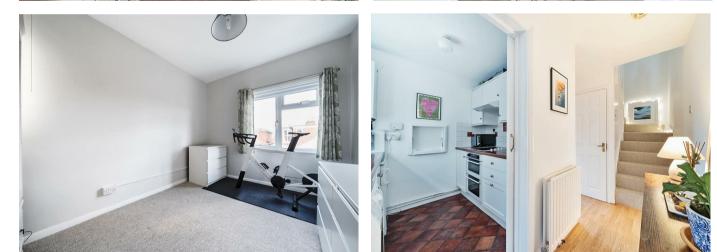

Accommodation comprises: Spacious hallway with understairs storage; kitchen equipped with cream shaker style units, integrated electric oven and hob with cooker hood, stainless steel sink and provision for a freestanding washing machine and under counter fridge; L-shape lounge/diner; 2 double bedrooms, one of which benefits from an integrated storage. Completing the package is a modern 3-piece bathroom and a further storage cupboard on the landing.