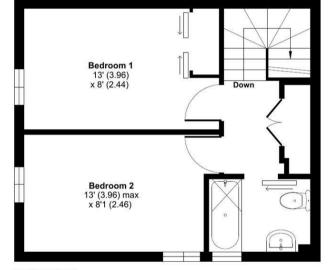

Accommodation comprises: Spacious hallway with understairs storage; kitchen equipped with cream shaker style units, integrated electric oven and hob with cooker hood, stainless steel sink and provision for a freestanding washing machine and under counter fridge; L-shape lounge/diner; 2 double bedrooms, one of which benefits from an integrated storage. Completing the package is a modern 3-piece bathroom and a further storage cupboard on the landing.

### Drummond Road, Guildford, GU1

Approximate Area = 634 sq ft / 58.8 sq m Garage = 112 sg ft / 10.4 sg m Total = 746 sq ft / 69.3 sq m For identification only - Not to scale

#### **GROUND FLOOR**

Floor plan produced in accordance with RICS Property Measurement 2nd Edition, Incorporating International Property Measurement Standards (IPMS2 Residential). ©ntchecom 2024. Produced for Clarke Gammon. REF: 1226611

#### FIRST FLOOR