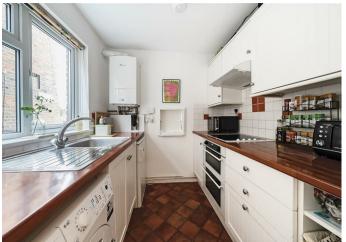

Accommodation comprises: Spacious hallway with understairs storage; kitchen equipped with cream shaker style units, integrated electric oven and hob with cooker hood, stainless steel sink and provision for a freestanding washing machine and under counter fridge; L-shape lounge/diner; 2 double bedrooms, one of which benefits from an integrated storage. Completing the package is a modern 3-piece bathroom and a further storage cupboard on the landing.