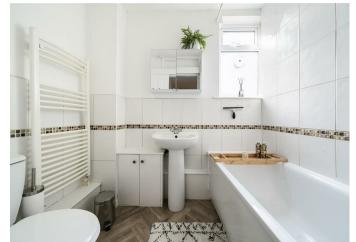

Accommodation comprises: Spacious hallway with understairs storage; kitchen equipped with cream shaker style units, integrated electric oven and hob with cooker hood, stainless steel sink and provision for a freestanding washing machine and under counter fridge; L-shape lounge/diner; 2 double bedrooms, one of which benefits from an integrated storage. Completing the package is a modern 3-piece bathroom and a further storage cupboard on the landing.