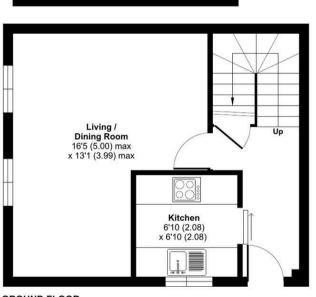

### Drummond Road, Guildford, GU1

Approximate Area = 634 sq ft / 58.8 sq m Garage = 112 sg ft / 10.4 sg m Total = 746 sq ft / 69.3 sq m For identification only - Not to scale

#### **GROUND FLOOR**

Floor plan produced in accordance with RICS Property Measurement 2nd Edition, Incorporating International Property Measurement Standards (IPMS2 Residential). ©ntchecom 2024. Produced for Clarke Gammon. REF: 1226611