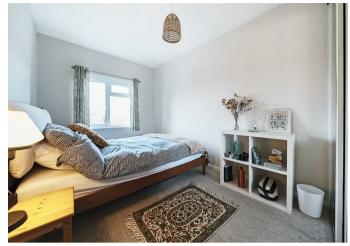

Accommodation comprises: Spacious hallway with understairs storage; kitchen equipped with cream shaker style units, integrated electric oven and hob with cooker hood, stainless steel sink and provision for a freestanding washing machine and under counter fridge; L-shape lounge/diner; 2 double bedrooms, one of which benefits from an integrated storage. Completing the package is a modern 3-piece bathroom and a further storage cupboard on the landing.