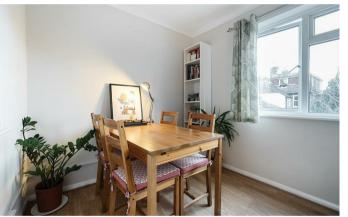

Accommodation comprises: Spacious hallway with understairs storage; kitchen equipped with cream shaker style units, integrated electric oven and hob with cooker hood, stainless steel sink and provision for a freestanding washing machine and under counter fridge; L-shape lounge/diner; 2 double bedrooms, one of which benefits from an integrated storage. Completing the package is a modern 3-piece bathroom and a further storage cupboard on the landing.