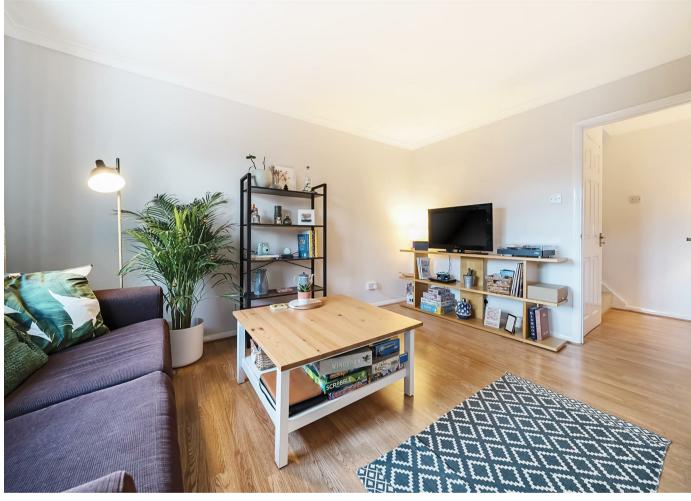

Accommodation comprises: Spacious hallway with understairs storage; kitchen equipped with cream shaker style units, integrated electric oven and hob with cooker hood, stainless steel sink and provision for a freestanding washing machine and under counter fridge; L-shape lounge/diner; 2 double bedrooms, one of which benefits from an integrated storage. Completing the package is a modern 3-piece bathroom and a further storage cupboard on the landing.