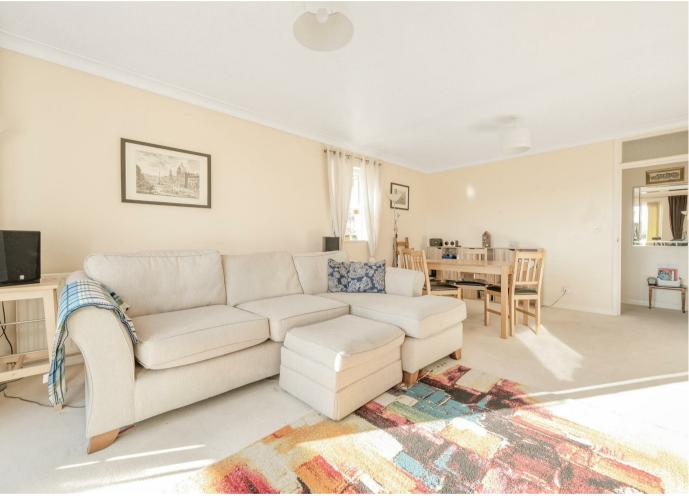

Accommodation comprises: entrance hallway with cloak/storage cupboard and shelved airing/storage cupboard; bright double aspect living/dining room with sliding doors opening to a private balcony with elevated views across town and beyond; kitchen/breakfast room fitted with a range of units and laminate worktops, integrated double oven and gas hob, storage cupboard and vinyl tiled flooring; bedroom one with fitted wardrobes; bedroom two, additional double room with fitted wardrobes; bathroom fitted with a white suite comprising bath, basin with vanity unit, W.C., part-tiled walls and ceramic tiled floor; shower room comprising shower cubicle, basin with vanity unit, W.C., part-tiled walls and ceramic tiled floor.