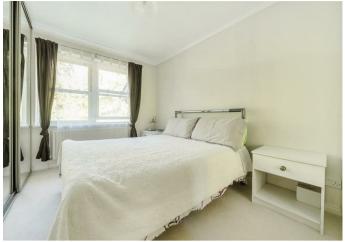

Accommodation comprises: entrance hallway with cloak/storage cupboard and shelved airing/storage cupboard; bright double aspect living/dining room with sliding doors opening to a private balcony with elevated views across town and beyond; kitchen/breakfast room fitted with a range of units and laminate worktops, integrated double oven and gas hob, storage cupboard and vinyl tiled flooring; bedroom one with fitted wardrobes; bedroom two, additional double room with fitted wardrobes; bathroom fitted with a white suite comprising bath, basin with vanity unit, W.C., part-tiled walls and ceramic tiled floor; shower room comprising shower cubicle, basin with vanity unit, W.C., part-tiled walls and ceramic tiled floor.