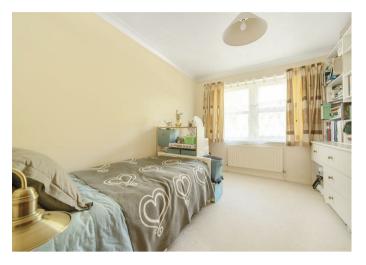

Accommodation comprises: entrance hallway with cloak/storage cupboard and shelved airing/storage cupboard; bright double aspect living/dining room with sliding doors opening to a private balcony with elevated views across town and beyond; kitchen/breakfast room fitted with a range of units and laminate worktops, integrated double oven and gas hob, storage cupboard and vinyl tiled flooring; bedroom one with fitted wardrobes; bedroom two, additional double room with fitted wardrobes; bathroom fitted with a white suite comprising bath, basin with vanity unit, W.C., part-tiled walls and ceramic tiled floor; shower room comprising shower cubicle, basin with vanity unit, W.C., part-tiled walls and ceramic tiled floor.