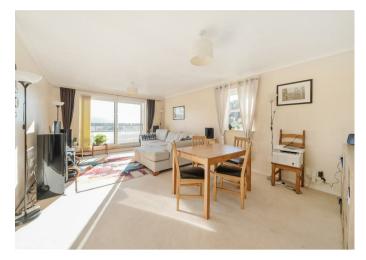

Accommodation comprises: entrance hallway with cloak/storage cupboard and shelved airing/storage cupboard; bright double aspect living/dining room with sliding doors opening to a private balcony with elevated views across town and beyond; kitchen/breakfast room fitted with a range of units and laminate worktops, integrated double oven and gas hob, storage cupboard and vinyl tiled flooring; bedroom one with fitted wardrobes; bedroom two, additional double room with fitted wardrobes; bathroom fitted with a white suite comprising bath, basin with vanity unit, W.C., part-tiled walls and ceramic tiled floor; shower room comprising shower cubicle, basin with vanity unit, W.C., part-tiled walls and ceramic tiled floor.