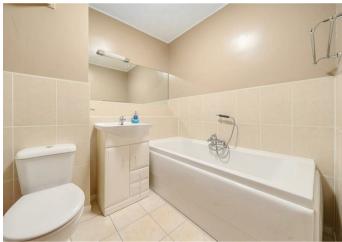

Accommodation comprises: entrance hallway with cloak/storage cupboard and shelved airing/storage cupboard; bright double aspect living/dining room with sliding doors opening to a private balcony with elevated views across town and beyond; kitchen/breakfast room fitted with a range of units and laminate worktops, integrated double oven and gas hob, storage cupboard and vinyl tiled flooring; bedroom one with fitted wardrobes; bedroom two, additional double room with fitted wardrobes; bathroom fitted with a white suite comprising bath, basin with vanity unit, W.C., part-tiled walls and ceramic tiled floor; shower room comprising shower cubicle, basin with vanity unit, W.C., part-tiled walls and ceramic tiled floor.