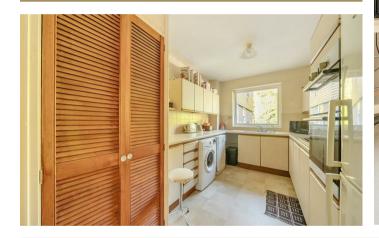

Accommodation comprises: entrance hallway with cloak/storage cupboard and shelved airing/storage cupboard; bright double aspect living/dining room with sliding doors opening to a private balcony with elevated views across town and beyond; kitchen/breakfast room fitted with a range of units and laminate worktops, integrated double oven and gas hob, storage cupboard and vinyl tiled flooring; bedroom one with fitted wardrobes; bedroom two, additional double room with fitted wardrobes; bathroom fitted with a white suite comprising bath, basin with vanity unit, W.C., part-tiled walls and ceramic tiled floor; shower room comprising shower cubicle, basin with vanity unit, W.C., part-tiled walls and ceramic tiled floor.