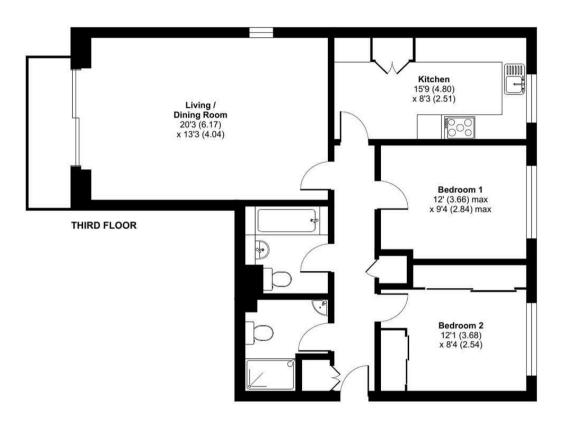

Accommodation comprises: entrance hallway with cloak/storage cupboard and shelved airing/storage cupboard; bright double aspect living/dining room with sliding doors opening to a private balcony with elevated views across town and beyond; kitchen/breakfast room fitted with a range of units and laminate worktops, integrated double oven and gas hob, storage cupboard and vinyl tiled flooring; bedroom one with fitted wardrobes; bedroom two, additional double room with fitted wardrobes; bathroom fitted with a white suite comprising bath, basin with vanity unit, W.C., part-tiled walls and ceramic tiled floor; shower room comprising shower cubicle, basin with vanity unit, W.C., part-tiled walls and ceramic tiled floor.

# Rookwood Court, Off Portsmouth Road, Guildford, GU2

N

Approximate Area = 848 sq ft / 78.8 sq m

For identification only - Not to scale

Floor plan produced in accordance with RICS Property Measurement Standards incorporating International Property Measurement Standards (IPMS2 Residential). © n/checom 2024. Produced for Clarke Gammon. REF:1206539