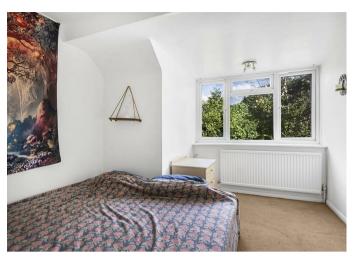

Accommodation comprises: covered porch opens to a reception hall with wood flooring and staircase to the first floor; spacious living/dining room with wood flooring; kitchen fitted with a range of units and laminate worktops, integrated appliances (to include Bosch oven, electric hob and extractor chimney above, fridge, freezer, dishwasher) wood flooring and door to rear garden; family bathroom fitted with a modern white suite comprising P-shaped bath with shower above, basin, W.C, and fully tiled walls; a further staircase leads to the second floor with three bedrooms, each with built-in storage.