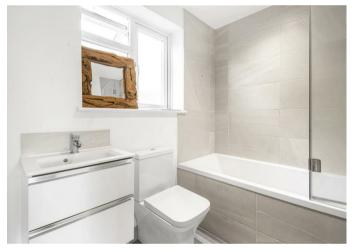

Accommodation comprises: covered porch opens to a reception hall with wood flooring and staircase to the first floor; spacious living/dining room with wood flooring; kitchen fitted with a range of units and laminate worktops, integrated appliances (to include Bosch oven, electric hob and extractor chimney above, fridge, freezer, dishwasher) wood flooring and door to rear garden; family bathroom fitted with a modern white suite comprising P-shaped bath with shower above, basin, W.C, and fully tiled walls; a further staircase leads to the second floor with three bedrooms, each with built-in storage.