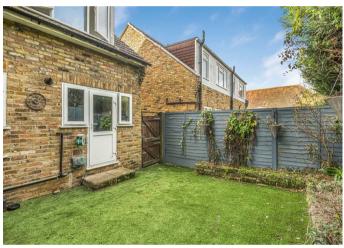

# **THE GROUNDS**

Outside, the property benefits from an integral single garage (with space and plumbing for a washing machine and tumble dryer), an off-road parking space to the front of the property and gated side access with steps leading up to the rear garden having been beautifully landscaped in recent years with an area laid to artificial lawn, flanked by well-stocked flower borders and secure fenced perimeter.