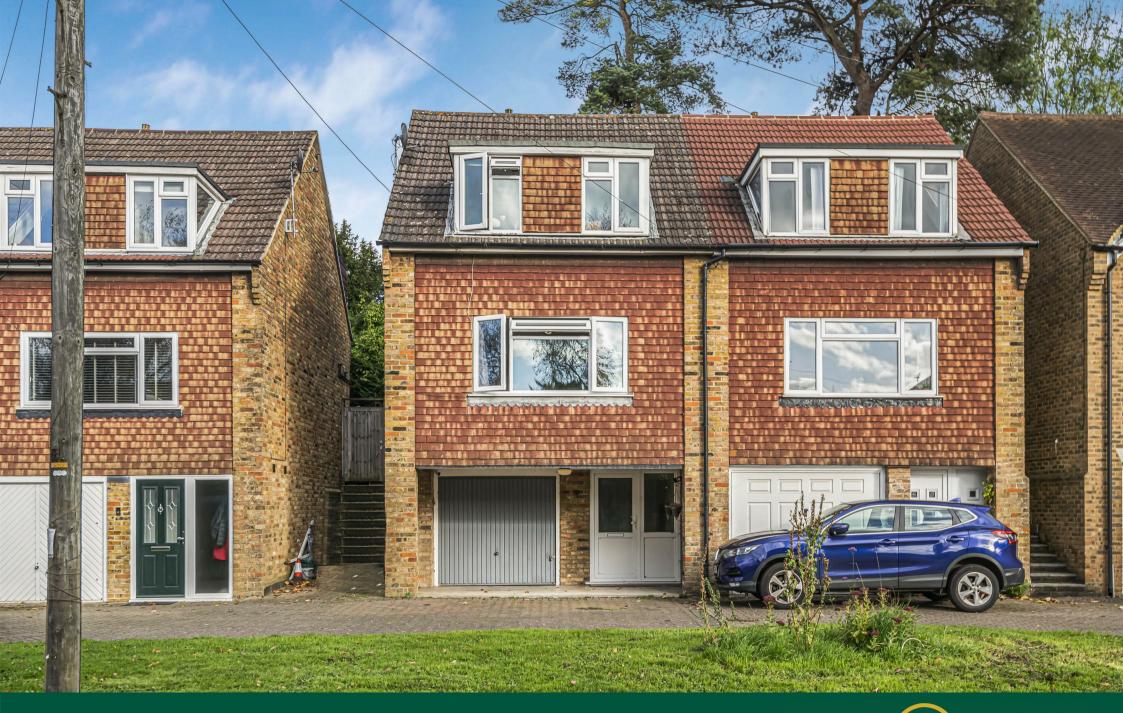

# 3 TOWNHOUSE, THE STREET, EFFINGHAM, NR. LEATHERHEAD, SURREY, KT24 5LU

SEMI-DETACHED HOME

THREE BEDROOMS

INTEGRAL SINGLE GARAGE

CLOSE TO HOWARD OF

EFFINGHAM

CLOSE TO GREENBELT COUNTRYSIDE

THREE-STOREY TOWNHOUSE

NO ONWARD CHAIN

OFF-STREET PARKING SPACE

MOMENTS FROM LOCAL

SHOPS

EPC: D

A modern three-bedroom townhouse with well-presented accommodation across three floors plus attractive rear garden, integral garage and off-street parking space.

## THE PROPERTY

This conveniently located townhouse, originally built in the 1960's, offers accommodation over three floors and benefits include an integral garage, off-road parking space and a beautifully tended landscaped rear garden. The property is conveniently situated within a short stroll of local village shops on The Street and excellent local schooling including The Howard of Effingham. Also, within walking distance of both Effingham Junction and Bookham stations allowing rail services into London Waterloo, Victoria and Guildford. The larger towns of Leatherhead, Cobham and Guildford are within easy access and offer a comprehensive range of shopping, social, recreational and educational facilities.