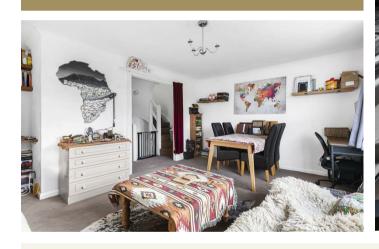

Accommodation comprises: covered porch opens to a reception hall with wood flooring and staircase to the first floor; spacious living/dining room with wood flooring; kitchen fitted with a range of units and laminate worktops, integrated appliances (to include Bosch oven, electric hob and extractor chimney above, fridge, freezer, dishwasher) wood flooring and door to rear garden; family bathroom fitted with a modern white suite comprising P-shaped bath with shower above, basin, W.C, and fully tiled walls; a further staircase leads to the second floor with three bedrooms, each with built-in storage.