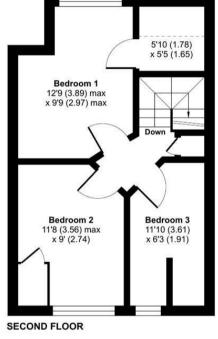

Accommodation comprises: covered porch opens to a reception hall with wood flooring and staircase to the first floor; spacious living/dining room with wood flooring; kitchen fitted with a range of units and laminate worktops, integrated appliances (to include Bosch oven, electric hob and extractor chimney above, fridge, freezer, dishwasher) wood flooring and door to rear garden; family bathroom fitted with a modern white suite comprising P-shaped bath with shower above, basin, W.C, and fully tiled walls; a further staircase leads to the second floor with three bedrooms, each with built-in storage.

# The Street, Effingham, Leatherhead, KT24

Denotes restricted head height

Approximate Area = 1023 sq ft / 95 sq m (includes garage) Limited Use Area(s) = 13 sq ft / 1.2 sq m Total = 1036 sg ft / 96.2 sg m

For identification only - Not to scale