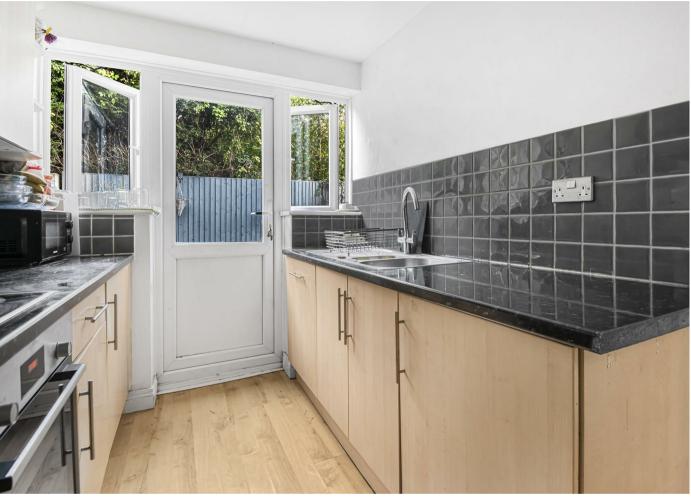

Accommodation comprises: covered porch opens to a reception hall with wood flooring and staircase to the first floor; spacious living/dining room with wood flooring; kitchen fitted with a range of units and laminate worktops, integrated appliances (to include Bosch oven, electric hob and extractor chimney above, fridge, freezer, dishwasher) wood flooring and door to rear garden; family bathroom fitted with a modern white suite comprising P-shaped bath with shower above, basin, W.C, and fully tiled walls; a further staircase leads to the second floor with three bedrooms, each with built-in storage.