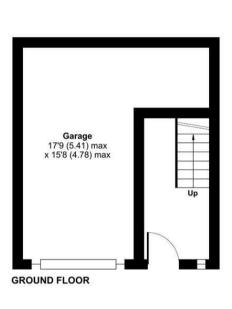

Accommodation comprises: covered porch opens to a reception hall with wood flooring and staircase to the first floor; spacious living/dining room with wood flooring; kitchen fitted with a range of units and laminate worktops, integrated appliances (to include Bosch oven, electric hob and extractor chimney above, fridge, freezer, dishwasher) wood flooring and door to rear garden; family bathroom fitted with a modern white suite comprising P-shaped bath with shower above, basin, W.C, and fully tiled walls; a further staircase leads to the second floor with three bedrooms, each with built-in storage.

# **THE GROUNDS**

Outside, the property benefits from an integral single garage (with space and plumbing for a washing machine and tumble dryer), an off-road parking space to the front of the property and gated side access with steps leading up to the rear garden having been beautifully landscaped in recent years with an area laid to artificial lawn, flanked by well-stocked flower borders and secure fenced perimeter.

# The Street, Effingham, Leatherhead, KT24

Denotes restricted head height

Approximate Area = 1023 sq ft / 95 sq m (includes garage) Limited Use Area(s) = 13 sq ft / 1.2 sq m Total = 1036 sg ft / 96.2 sg m

For identification only - Not to scale