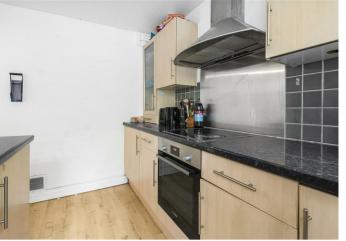

Accommodation comprises: covered porch opens to a reception hall with wood flooring and staircase to the first floor; spacious living/dining room with wood flooring; kitchen fitted with a range of units and laminate worktops, integrated appliances (to include Bosch oven, electric hob and extractor chimney above, fridge, freezer, dishwasher) wood flooring and door to rear garden; family bathroom fitted with a modern white suite comprising P-shaped bath with shower above, basin, W.C, and fully tiled walls; a further staircase leads to the second floor with three bedrooms, each with built-in storage.