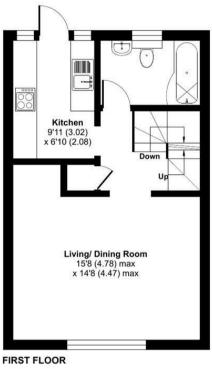

Accommodation comprises: covered porch opens to a reception hall with wood flooring and staircase to the first floor; spacious living/dining room with wood flooring; kitchen fitted with a range of units and laminate worktops, integrated appliances (to include Bosch oven, electric hob and extractor chimney above, fridge, freezer, dishwasher) wood flooring and door to rear garden; family bathroom fitted with a modern white suite comprising P-shaped bath with shower above, basin, W.C, and fully tiled walls; a further staircase leads to the second floor with three bedrooms, each with built-in storage.

# The Street, Effingham, Leatherhead, KT24

Denotes restricted head height

Approximate Area = 1023 sq ft / 95 sq m (includes garage) Limited Use Area(s) = 13 sq ft / 1.2 sq m Total = 1036 sg ft / 96.2 sg m

For identification only - Not to scale