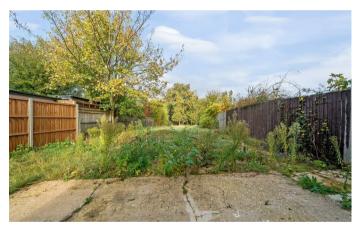

# **THE GROUNDS**

One of the main selling points is the garden, which is mainly laid to lawn and extends to approximately 180 feet in length. This is the perfect space for either entertaining, erection of sheds or for the keen gardener. There is another garden to the front of the property which is laid to shingle. Parking is readily available and in plentiful supply.