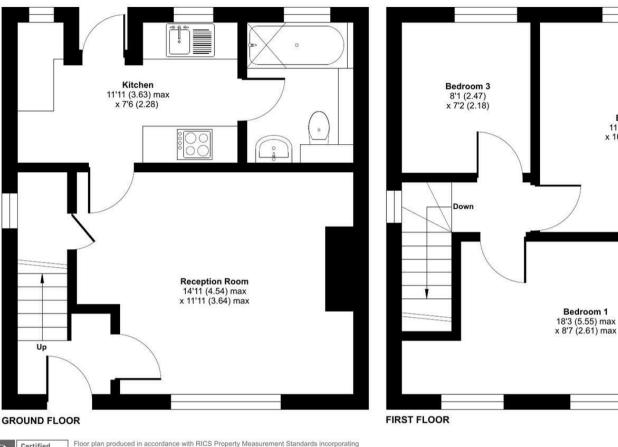

# Sunnyhill, Witley, Godalming, GU8

Approximate Area = 722 sq ft / 67 sq m For identification only - Not to scale

> Bedroom 2 11'9 (3.59) max x 10'9 (3.28) max

# Bedroom 3 8'1 (2.47) x 7'2 (2.18) Down **Reception Room** 14'11 (4.54) max x 11'11 (3.64) max Bedroom 1 18'3 (5.55) max