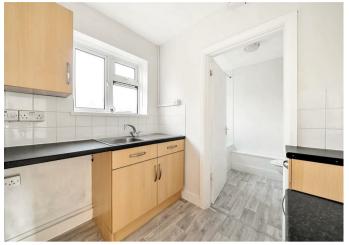

Accommodation comprises: entrance hallway with storage cupboard; living room with access to understairs storage; kitchen with beech effect units and stainless steel sink; bathroom with three-piece suite complete with shower. Upstairs, there are two double bedrooms along with a generous single.