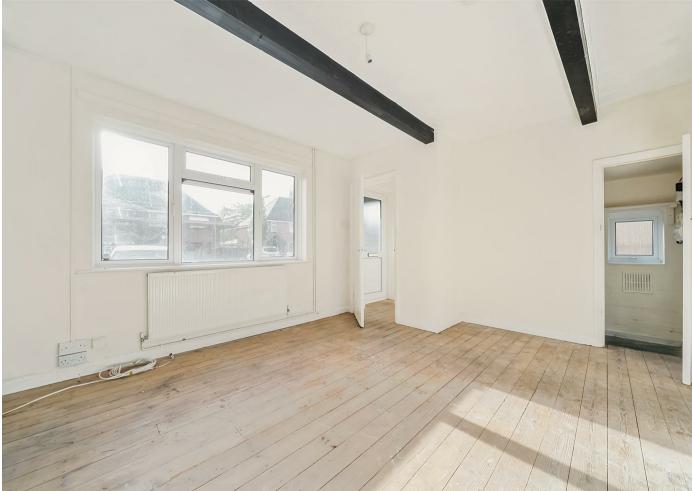

Accommodation comprises: entrance hallway with storage cupboard; living room with access to understairs storage; kitchen with beech effect units and stainless steel sink; bathroom with three-piece suite complete with shower. Upstairs, there are two double bedrooms along with a generous single.