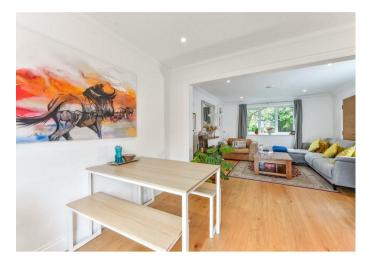

## THE PROPERTY

This appealing home has an impressive 1116 sq. ft of accommodation and has many features such as underfloor heating, oak finished doors to all floors, tiled and oak floors through the ground floor, three quality bathrooms and a fabulous kitchen with quartz worktops and fitted appliances. All bedrooms are good sizes and would suit a growing family or those looking to have guest and home working spaces. There is a great size living area, with a separate dining area with sliding doors out to the garden.