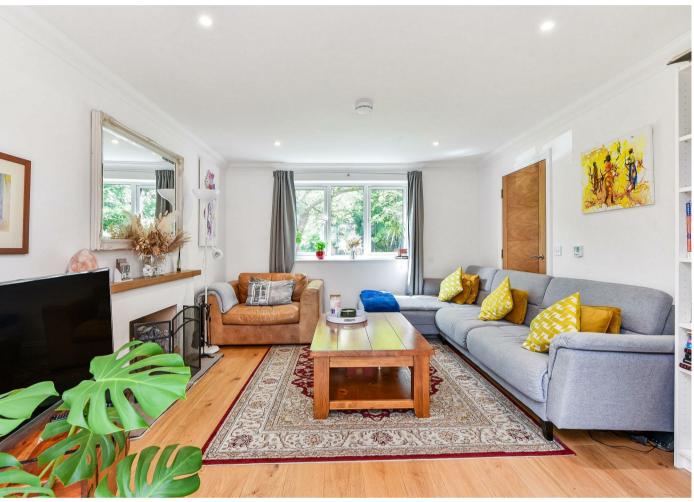

## THE PROPERTY

This appealing home has an impressive 1116 sq. ft of accommodation and has many features such as underfloor heating, oak finished doors to all floors, tiled and oak floors through the ground floor, three quality bathrooms and a fabulous kitchen with quartz worktops and fitted appliances. All bedrooms are good sizes and would suit a growing family or those looking to have guest and home working spaces. There is a great size living area, with a separate dining area with sliding doors out to the garden.