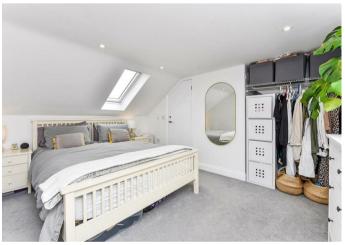

## THE PROPERTY

This appealing home has an impressive 1116 sq. ft of accommodation and has many features such as underfloor heating, oak finished doors to all floors, tiled and oak floors through the ground floor, three quality bathrooms and a fabulous kitchen with quartz worktops and fitted appliances. All bedrooms are good sizes and would suit a growing family or those looking to have guest and home working spaces. There is a great size living area, with a separate dining area with sliding doors out to the garden.