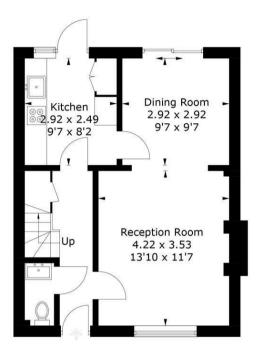

# **Bircholt Road, GU30**

Approximate Gross Internal Area = 103.7 sq m / 1116 sq ft

= Reduced headroom below 1.5m / 5'0

**Ground Floor** 

**First Floor** 

Second Floor