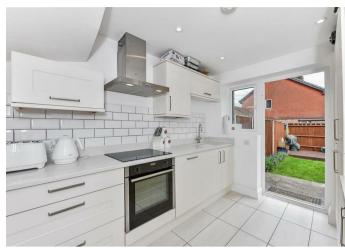

## THE PROPERTY

This appealing home has an impressive 1116 sq. ft of accommodation and has many features such as underfloor heating, oak finished doors to all floors, tiled and oak floors through the ground floor, three quality bathrooms and a fabulous kitchen with quartz worktops and fitted appliances. All bedrooms are good sizes and would suit a growing family or those looking to have guest and home working spaces. There is a great size living area, with a separate dining area with sliding doors out to the garden.