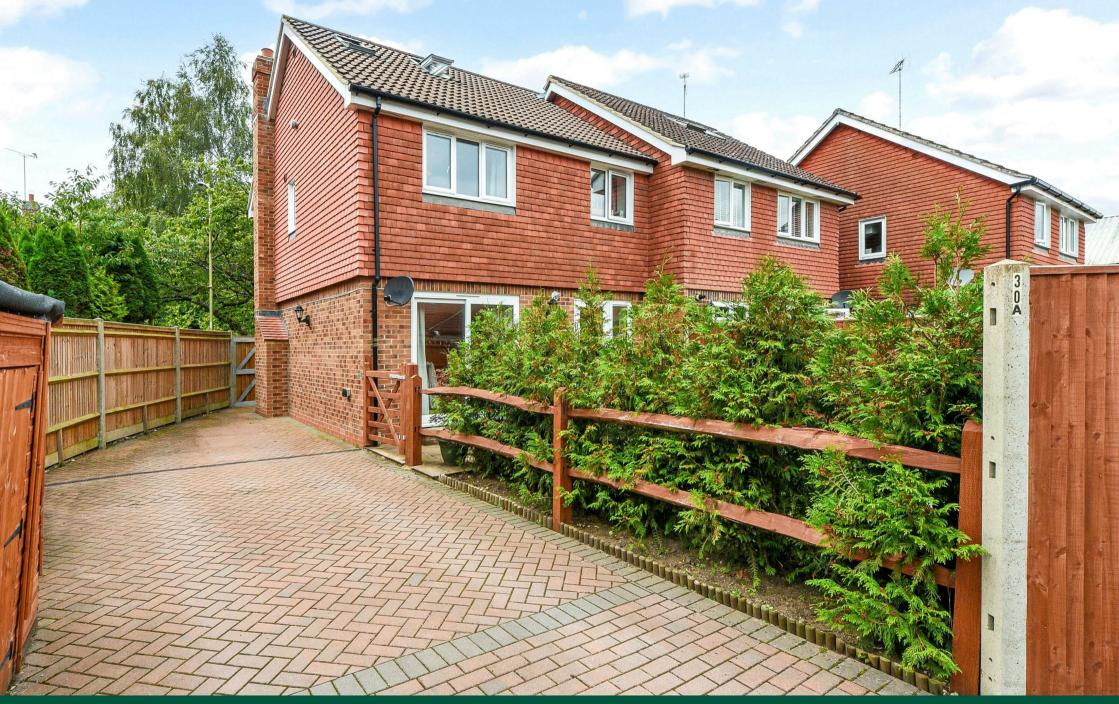

heating and GCH No through road setting 3 Bathrooms /en-suites and

A modern house which offers well-presented accommodation over three floors, located in a sought after and peaceful residential enclave in Liphook

## THE PROPERTY

This appealing home has an impressive 1116 sq. ft of accommodation and has many features such as underfloor heating, oak finished doors to all floors, tiled and oak floors through the ground floor, three quality bathrooms and a fabulous kitchen with quartz worktops and fitted appliances. All bedrooms are good sizes and would suit a growing family or those looking to have guest and home working spaces. There is a great size living area, with a separate dining area with sliding doors out to the garden.

## THE GROUNDS

There is a large block paved driveway with room for several cars and a space for an outbuilding/storage unit. The garden is enclosed with a mixture of post and rail, and tall panel fencing as well as some young laurels. The garden has patio, a level lawn and a decked area.