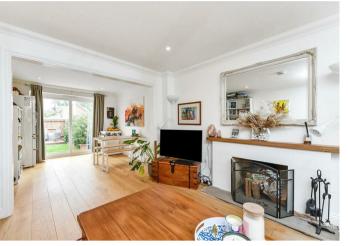

## THE PROPERTY

This appealing home has an impressive 1116 sq. ft of accommodation and has many features such as underfloor heating, oak finished doors to all floors, tiled and oak floors through the ground floor, three quality bathrooms and a fabulous kitchen with quartz worktops and fitted appliances. All bedrooms are good sizes and would suit a growing family or those looking to have guest and home working spaces. There is a great size living area, with a separate dining area with sliding doors out to the garden.