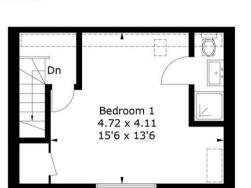

# **Bircholt Road, GU30**

Approximate Gross Internal Area = 103.7 sq m / 1116 sq ft

= Reduced headroom below 1.5m / 5'0

**Ground Floor** 

**First Floor** 

Second Floor