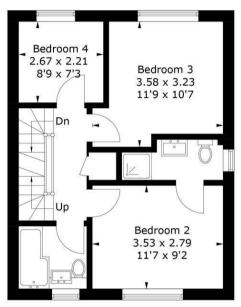

# **Bircholt Road, GU30**

Approximate Gross Internal Area = 103.7 sq m / 1116 sq ft

= Reduced headroom below 1.5m / 5'0

**Ground Floor** 

**First Floor** 

Second Floor