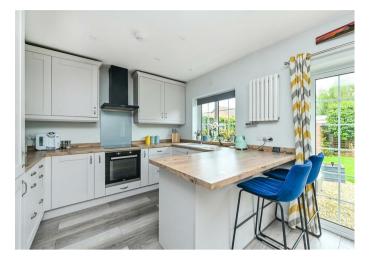

## THE PROPERTY

This property has been completely refurbished and re-designed for modern living whilst also being significantly enlarged and improved. Depending on one's preference, the bungalow now offers 3 bedrooms, or 2 bedrooms and 2 receptions. there is now a wonderful bedroom suite in situ on the newly created second floor which has been installed in the former loft space. This offers an incredibly generous amount of space where you will find a large bedroom area, two roofline windows, fitted wardrobes and a brilliant en-suite shower room, which also doubles as a laundry area. In its current guise the reception and kitchen area span the width of the rear of the property. There are centrally positioned double doors which lead out to the rear garden. The kitchen has light grey units with chrome furnishings and wooden worktop counters. Fitted appliances include an oven, hob fridge freezer and dishwasher, there are two bedrooms downstairs, both being suitable for double bedrooms, or if preferred, one could make an ideal second reception room. The ground floor main bathroom has been replaced to offer a pristine white suite which is complimented by beautiful tiles.