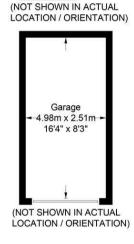

# THE GROUNDS

A drop kerb leads to a driveway which can house two vehicles. There is still a degree of garden remaining which is mainly laid to a small area of grass and flower beds. The West facing garden has a good area of patio directly adjoining the property which is followed by a lawn and flower beds. There is a side gate, and a garage directly positioned behind the garden.

### Approximate Gross Internal Area = 97.8 sq m / 1053 sq ft Garage / Shed = 15.4 sq m / 166 sq ft Total = 113.2 sq m / 1219 sq ft

**FIRST FLOOR** 

These plans are for representation purposes only as defined by RICS - Code of Measuring Practice. Not to Scale. (ID1119538)