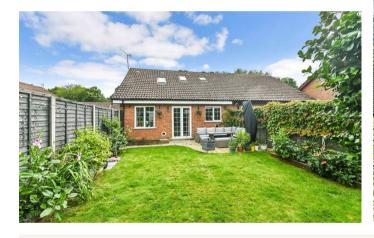

# THE GROUNDS

A drop kerb leads to a driveway which can house two vehicles. There is still a degree of garden remaining which is mainly laid to a small area of grass and flower beds. The West facing garden has a good area of patio directly adjoining the property which is followed by a lawn and flower beds. There is a side gate, and a garage directly positioned behind the garden.