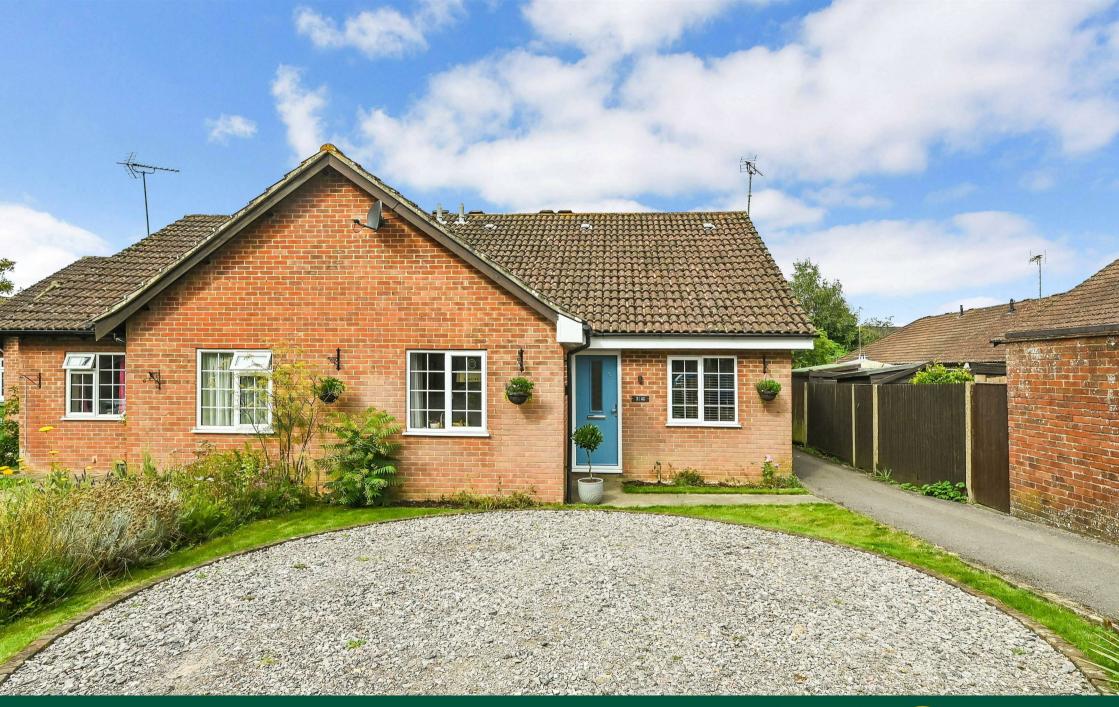

A truly rare find-a modern bungalow, deceptively designed and remodelled within offering convenient contemporary living.

## THE PROPERTY

This property has been completely refurbished and re-designed for modern living whilst also being significantly enlarged and improved. Depending on one's preference, the bungalow now offers 3 bedrooms, or 2 bedrooms and 2 receptions. there is now a wonderful bedroom suite in situ on the newly created second floor which has been installed in the former loft space. This offers an incredibly generous amount of space where you will find a large bedroom area, two roofline windows, fitted wardrobes and a brilliant en-suite shower room, which also doubles as a laundry area. In its current guise the reception and kitchen area span the width of the rear of the property. There are centrally positioned double doors which lead out to the rear garden. The kitchen has light grey units with chrome furnishings and wooden worktop counters. Fitted appliances include an oven, hob fridge freezer and dishwasher, there are two bedrooms downstairs, both being suitable for double bedrooms, or if preferred, one could make an ideal second reception room. The ground floor main bathroom has been replaced to offer a pristine white suite which is complimented by beautiful tiles.

# THE GROUNDS

A drop kerb leads to a driveway which can house two vehicles. There is still a degree of garden remaining which is mainly laid to a small area of grass and flower beds. The West facing garden has a good area of patio directly adjoining the property which is followed by a lawn and flower beds. There is a side gate, and a garage directly positioned behind the garden.