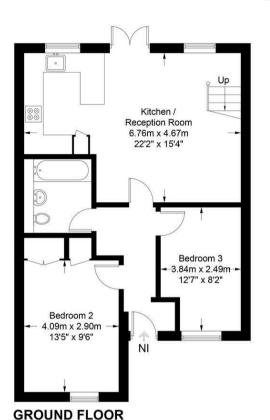

## THE PROPERTY

This property has been completely refurbished and re-designed for modern living whilst also being significantly enlarged and improved. Depending on one's preference, the bungalow now offers 3 bedrooms, or 2 bedrooms and 2 receptions. there is now a wonderful bedroom suite in situ on the newly created second floor which has been installed in the former loft space. This offers an incredibly generous amount of space where you will find a large bedroom area, two roofline windows, fitted wardrobes and a brilliant en-suite shower room, which also doubles as a laundry area. In its current guise the reception and kitchen area span the width of the rear of the property. There are centrally positioned double doors which lead out to the rear garden. The kitchen has light grey units with chrome furnishings and wooden worktop counters. Fitted appliances include an oven, hob fridge freezer and dishwasher, there are two bedrooms downstairs, both being suitable for double bedrooms, or if preferred, one could make an ideal second reception room. The ground floor main bathroom has been replaced to offer a pristine white suite which is complimented by beautiful tiles.

### Approximate Gross Internal Area = 97.8 sq m / 1053 sq ft Garage / Shed = 15.4 sq m / 166 sq ft Total = 113.2 sq m / 1219 sq ft

**FIRST FLOOR** 

These plans are for representation purposes only as defined by RICS - Code of Measuring Practice. Not to Scale. (ID1119538)