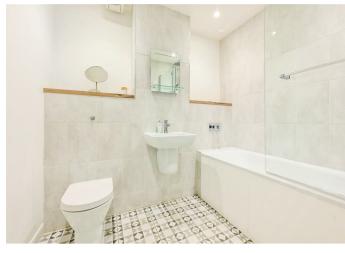

## THE PROPERTY

This property has been completely refurbished and re-designed for modern living whilst also being significantly enlarged and improved. Depending on one's preference, the bungalow now offers 3 bedrooms, or 2 bedrooms and 2 receptions. there is now a wonderful bedroom suite in situ on the newly created second floor which has been installed in the former loft space. This offers an incredibly generous amount of space where you will find a large bedroom area, two roofline windows, fitted wardrobes and a brilliant en-suite shower room, which also doubles as a laundry area. In its current guise the reception and kitchen area span the width of the rear of the property. There are centrally positioned double doors which lead out to the rear garden. The kitchen has light grey units with chrome furnishings and wooden worktop counters. Fitted appliances include an oven, hob fridge freezer and dishwasher, there are two bedrooms downstairs, both being suitable for double bedrooms, or if preferred, one could make an ideal second reception room. The ground floor main bathroom has been replaced to offer a pristine white suite which is complimented by beautiful tiles.