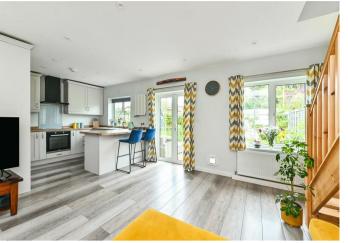

## THE PROPERTY

This property has been completely refurbished and re-designed for modern living whilst also being significantly enlarged and improved. Depending on one's preference, the bungalow now offers 3 bedrooms, or 2 bedrooms and 2 receptions. there is now a wonderful bedroom suite in situ on the newly created second floor which has been installed in the former loft space. This offers an incredibly generous amount of space where you will find a large bedroom area, two roofline windows, fitted wardrobes and a brilliant en-suite shower room, which also doubles as a laundry area. In its current guise the reception and kitchen area span the width of the rear of the property. There are centrally positioned double doors which lead out to the rear garden. The kitchen has light grey units with chrome furnishings and wooden worktop counters. Fitted appliances include an oven, hob fridge freezer and dishwasher, there are two bedrooms downstairs, both being suitable for double bedrooms, or if preferred, one could make an ideal second reception room. The ground floor main bathroom has been replaced to offer a pristine white suite which is complimented by beautiful tiles.