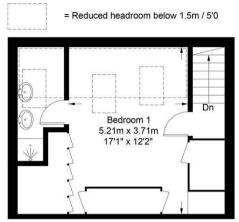

## THE PROPERTY

This property has been completely refurbished and re-designed for modern living whilst also being significantly enlarged and improved. Depending on one's preference, the bungalow now offers 3 bedrooms, or 2 bedrooms and 2 receptions. there is now a wonderful bedroom suite in situ on the newly created second floor which has been installed in the former loft space. This offers an incredibly generous amount of space where you will find a large bedroom area, two roofline windows, fitted wardrobes and a brilliant en-suite shower room, which also doubles as a laundry area. In its current guise the reception and kitchen area span the width of the rear of the property. There are centrally positioned double doors which lead out to the rear garden. The kitchen has light grey units with chrome furnishings and wooden worktop counters. Fitted appliances include an oven, hob fridge freezer and dishwasher, there are two bedrooms downstairs, both being suitable for double bedrooms, or if preferred, one could make an ideal second reception room. The ground floor main bathroom has been replaced to offer a pristine white suite which is complimented by beautiful tiles.

### Approximate Gross Internal Area = 97.8 sq m / 1053 sq ft Garage / Shed = 15.4 sq m / 166 sq ft Total = 113.2 sq m / 1219 sq ft

**FIRST FLOOR** 

These plans are for representation purposes only as defined by RICS - Code of Measuring Practice. Not to Scale. (ID1119538)