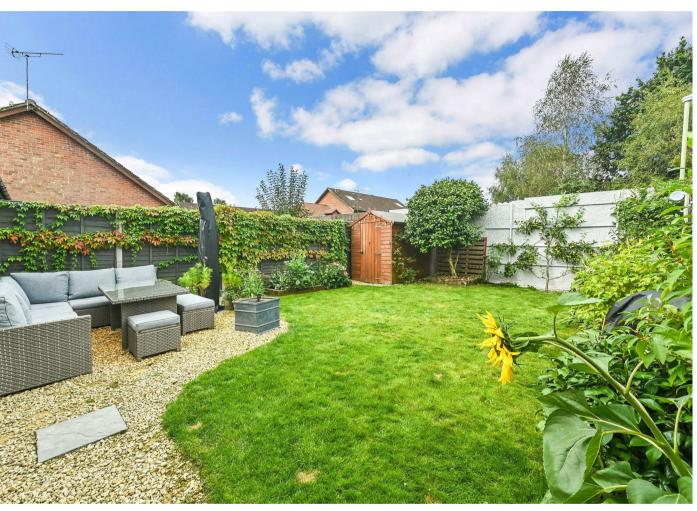

# THE GROUNDS

A drop kerb leads to a driveway which can house two vehicles. There is still a degree of garden remaining which is mainly laid to a small area of grass and flower beds. The West facing garden has a good area of patio directly adjoining the property which is followed by a lawn and flower beds. There is a side gate, and a garage directly positioned behind the garden.