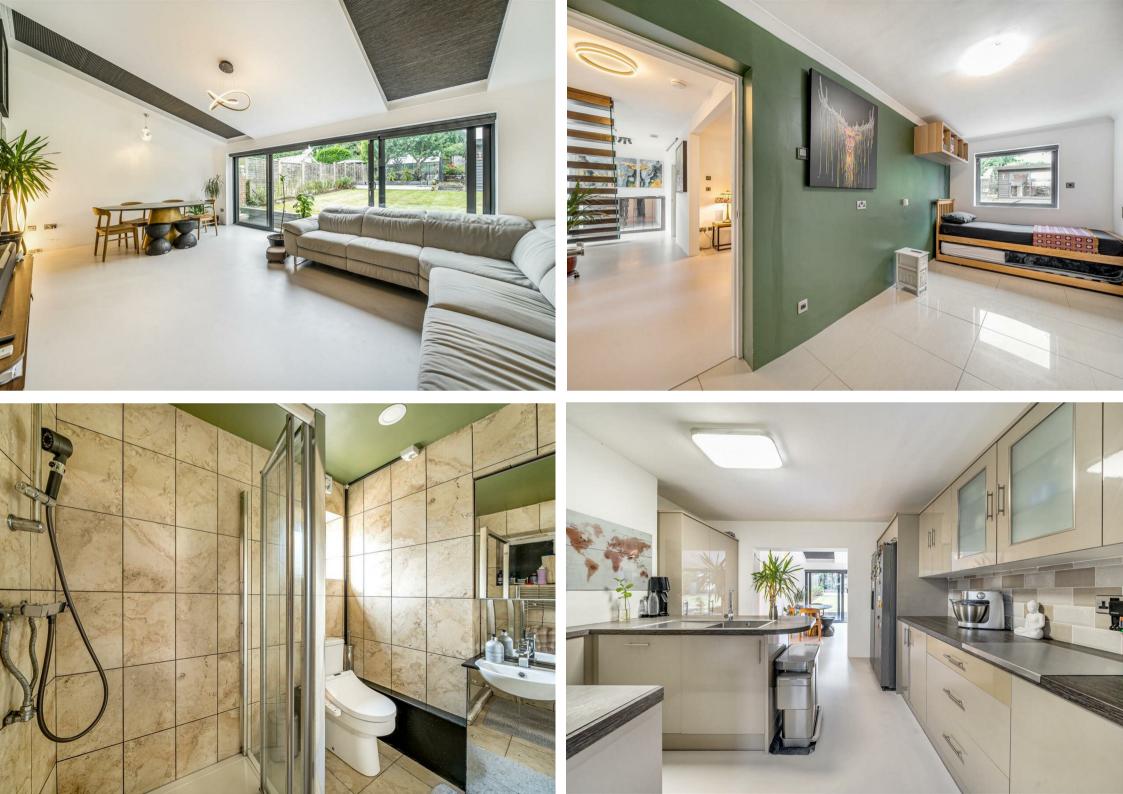

Upon arrival you will be greeted by the presence of a large, paved driveway offering ample off-street parking. As you enter the house, a welcoming and spacious hallway sets the tone for the rest of the home. Micro-resin flooring spans the whole of the downstairs, giving a feeling of continuity and space, with underfloor heating throughout. The first reception room is currently utilised as a formal sitting room. The heart of the home lies in the expansive living room at the rear of the property, measuring an impressive 20'5''x12' offering abundant space for relaxation and entertainment. Sliding doors provide a seamless transition to the outdoors and air conditioning is offered for added comfort. The contemporary kitchen is finished with modern gloss units with a Rangemaster oven, Bosch dishwasher and Samsung fridge. There is a peninsula unit containing the kitchen sink and additional countertop space. There is also a useful downstairs guest bedroom, complete with a 3-piece en suite. This space could potentially be used as an additional living area if desired.

Ascending to the first floor you will find three generously proportioned bedrooms, 2 of which benefit from air conditioning units, perfect for warmer evenings. Completing the package is the upstairs shower room, benefitting from a high specification massage shower.