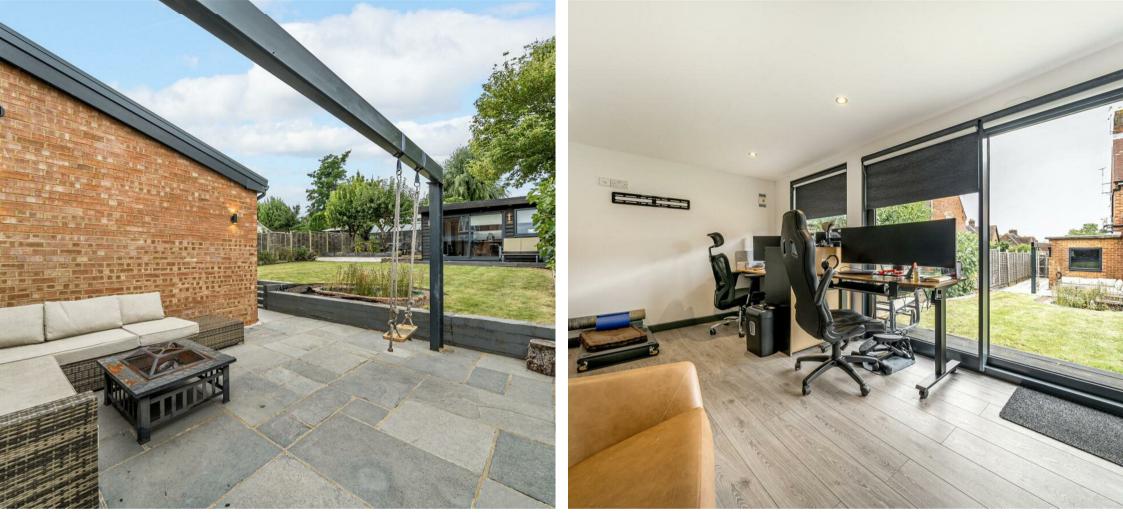

Stepping outside, you will discover a large lawned garden extending to approximately 75 feet. The garden is nicely complemented by a pond in addition to a selection of wellmaintained borders containing a selection of shrubs, perennials and annuals. This secluded oasis offers ample space for outdoor activities, gardening, or simply unwinding amidst nature's beauty. The garden outbuilding houses a large home office and a fitness pool and benefits from lighting, power and heating.