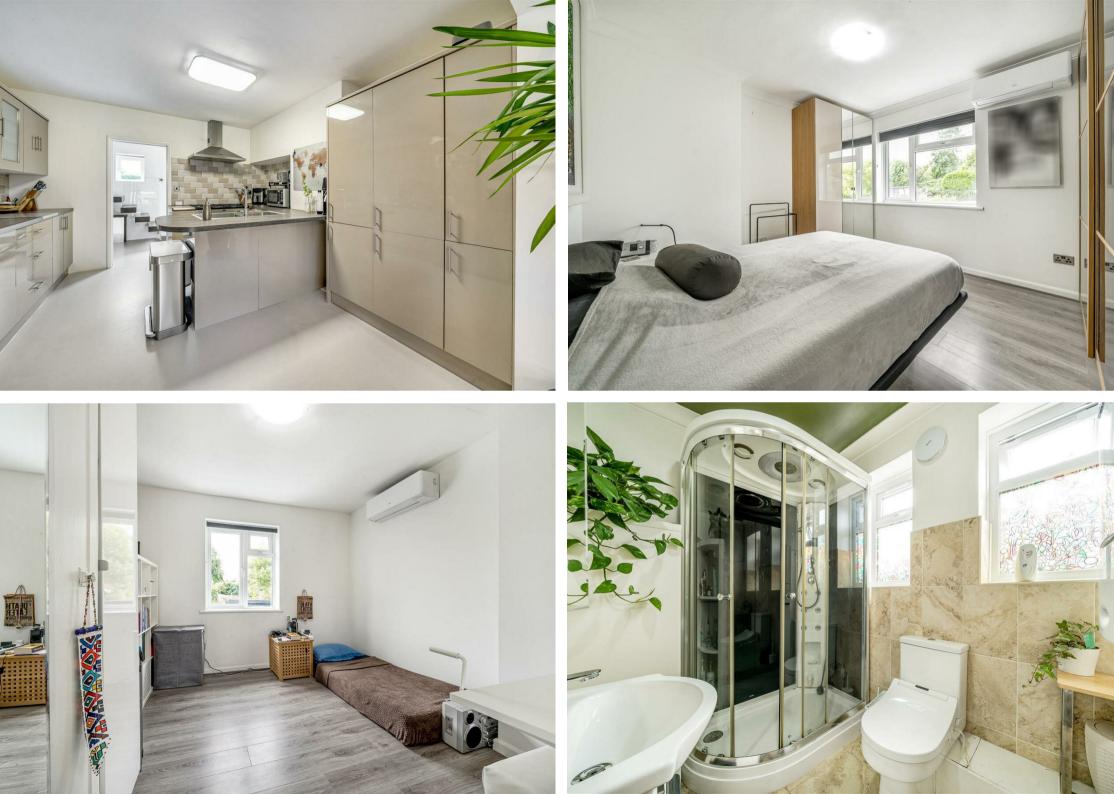

Upon arrival you will be greeted by the presence of a large, paved driveway offering ample off-street parking. As you enter the house, a welcoming and spacious hallway sets the tone for the rest of the home. Micro-resin flooring spans the whole of the downstairs, giving a feeling of continuity and space, with underfloor heating throughout. The first reception room is currently utilised as a formal sitting room. The heart of the home lies in the expansive living room at the rear of the property, measuring an impressive 20'5''x12' offering abundant space for relaxation and entertainment. Sliding doors provide a seamless transition to the outdoors and air conditioning is offered for added comfort. The contemporary kitchen is finished with modern gloss units with a Rangemaster oven, Bosch dishwasher and Samsung fridge. There is a peninsula unit containing the kitchen sink and additional countertop space. There is also a useful downstairs guest bedroom, complete with a 3-piece en suite. This space could potentially be used as an additional living area if desired.

Ascending to the first floor you will find three generously proportioned bedrooms, 2 of which benefit from air conditioning units, perfect for warmer evenings. Completing the package is the upstairs shower room, benefitting from a high specification massage shower.