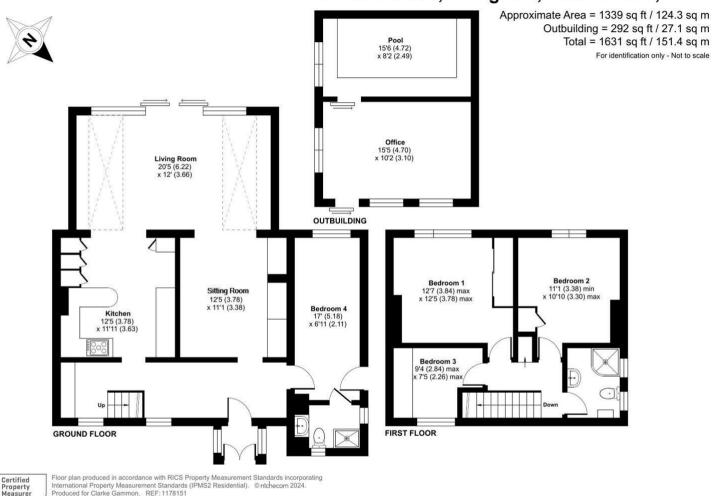

# 11 NORWOOD CLOSE, EFFINGHAM, LEATHERHEAD, SURREY, KT24 5NY

This spacious home in Effingham offers well-conceived and versatile accommodation extending to a total of 1631sqft, offering ample space and comfort either for a family or those seeking generous living areas. The property has been extensively modernised by the current owners and offers a high quality of finish and attention to detail throughout, including underfloor heating, air conditioning, new electrics and plumbing along with a new roof and insulation.

Upon arrival you will be greeted by the presence of a large, paved driveway offering ample off-street parking. As you enter the house, a welcoming and spacious hallway sets the tone for the rest of the home. Micro-resin flooring spans the whole of the downstairs, giving a feeling of continuity and space, with underfloor heating throughout. The first reception room is currently utilised as a formal sitting room. The heart of the home lies in the expansive living room at the rear of the property, measuring an impressive 20'5''x12' offering abundant space for relaxation and entertainment. Sliding doors provide a seamless transition to the outdoors and air conditioning is offered for added comfort. The contemporary kitchen is finished with modern gloss units with a Rangemaster oven, Bosch dishwasher and Samsung fridge. There is a peninsula unit containing the kitchen sink and additional countertop space. There is also a useful downstairs guest bedroom, complete with a 3-piece en suite. This space could potentially be used as an additional living area if desired.

Ascending to the first floor you will find three generously proportioned bedrooms, 2 of which benefit from air conditioning units, perfect for warmer evenings. Completing the package is the upstairs shower room, benefitting from a high specification massage shower.

Stepping outside, you will discover a large lawned garden extending to approximately 75 feet. The garden is nicely complemented by a pond in addition to a selection of wellmaintained borders containing a selection of shrubs, perennials and annuals. This secluded oasis offers ample space for outdoor activities, gardening, or simply unwinding amidst nature's beauty. The garden outbuilding houses a large home office and a fitness pool and benefits from lighting, power and heating.