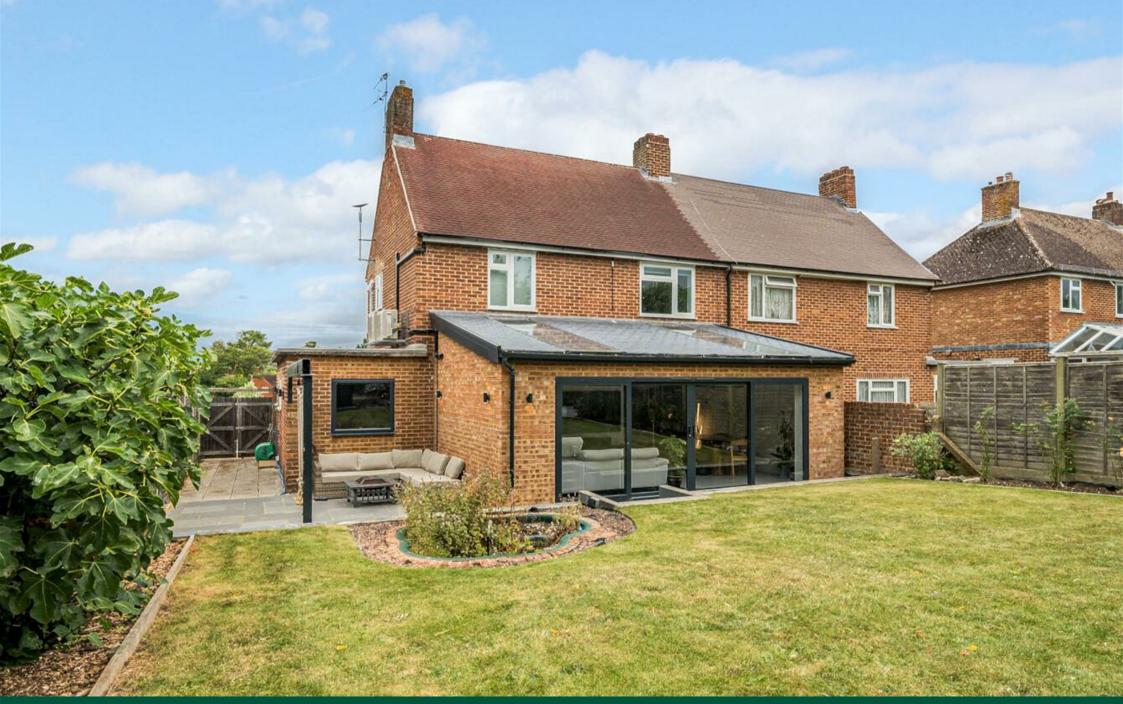

# 11 NORWOOD CLOSE, EFFINGHAM, LEATHERHEAD, SURREY, KT24 5NY

This spacious home in Effingham offers well-conceived and versatile accommodation extending to a total of 1631sqft, offering ample space and comfort either for a family or those seeking generous living areas. The property has been extensively modernised by the current owners and offers a high quality of finish and attention to detail throughout, including underfloor heating, air conditioning, new electrics and plumbing along with a new roof and insulation.

Upon arrival you will be greeted by the presence of a large, paved driveway offering ample off-street parking. As you enter the house, a welcoming and spacious hallway sets the tone for the rest of the home. Micro-resin flooring spans the whole of the downstairs, giving a feeling of continuity and space, with underfloor heating throughout. The first reception room is currently utilised as a formal sitting room. The heart of the home lies in the expansive living room at the rear of the property, measuring an impressive 20'5''x12' offering abundant space for relaxation and entertainment. Sliding doors provide a seamless transition to the outdoors and air conditioning is offered for added comfort. The contemporary kitchen is finished with modern gloss units with a Rangemaster oven, Bosch dishwasher and Samsung fridge. There is a peninsula unit containing the kitchen sink and additional countertop space. There is also a useful downstairs guest bedroom, complete with a 3-piece en suite. This space could potentially be used as an additional living area if desired.

Stepping outside, you will discover a large lawned garden extending to approximately 75 feet. The garden is nicely complemented by a pond in addition to a selection of wellmaintained borders containing a selection of shrubs, perennials and annuals. This secluded oasis offers ample space for outdoor activities, gardening, or simply unwinding amidst nature's beauty. The garden outbuilding houses a large home office and a fitness pool and benefits from lighting, power and heating.