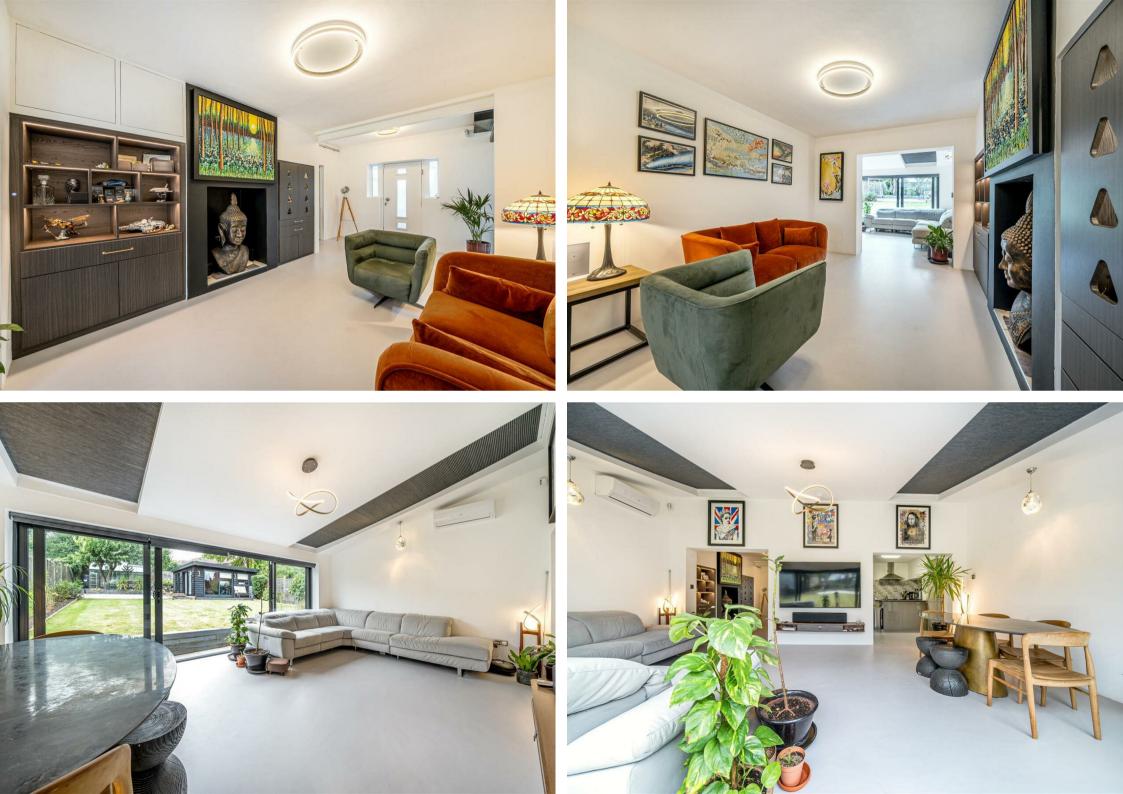

Upon arrival you will be greeted by the presence of a large, paved driveway offering ample off-street parking. As you enter the house, a welcoming and spacious hallway sets the tone for the rest of the home. Micro-resin flooring spans the whole of the downstairs, giving a feeling of continuity and space, with underfloor heating throughout. The first reception room is currently utilised as a formal sitting room. The heart of the home lies in the expansive living room at the rear of the property, measuring an impressive 20'5''x12' offering abundant space for relaxation and entertainment. Sliding doors provide a seamless transition to the outdoors and air conditioning is offered for added comfort. The contemporary kitchen is finished with modern gloss units with a Rangemaster oven, Bosch dishwasher and Samsung fridge. There is a peninsula unit containing the kitchen sink and additional countertop space. There is also a useful downstairs guest bedroom, complete with a 3-piece en suite. This space could potentially be used as an additional living area if desired.