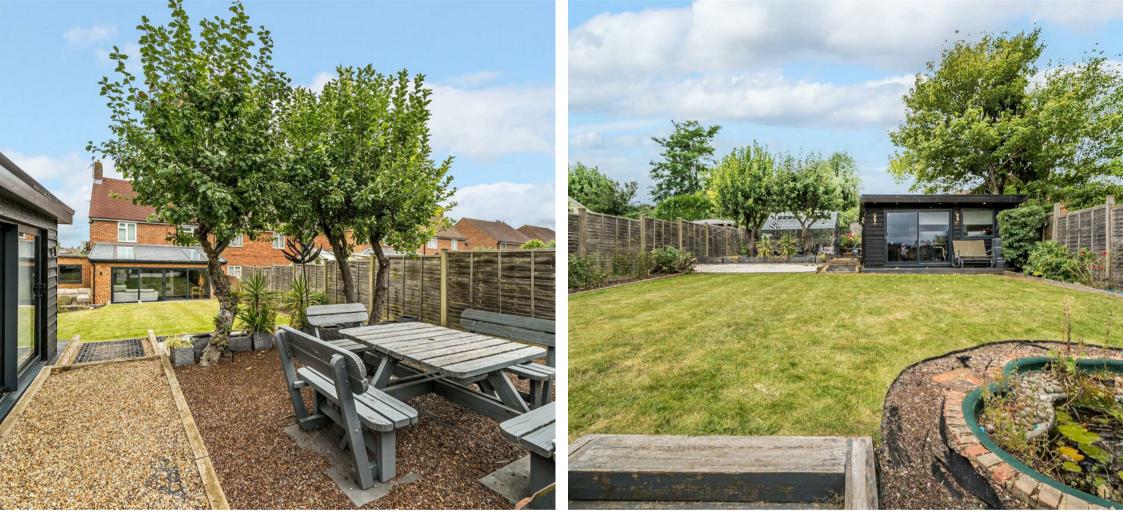

Stepping outside, you will discover a large lawned garden extending to approximately 75 feet. The garden is nicely complemented by a pond in addition to a selection of wellmaintained borders containing a selection of shrubs, perennials and annuals. This secluded oasis offers ample space for outdoor activities, gardening, or simply unwinding amidst nature's beauty. The garden outbuilding houses a large home office and a fitness pool and benefits from lighting, power and heating.

- 20'5" Living Room
- 75ft landscaped garden
- Close to mainline station

CG GUILDFORD 4 QUARRY STREET, GUILDFORD, SURREY, GU1 3TY T: 01483 880900 E: guildford.sales@clarkegammon.co.uk clarkegammon.co.uk