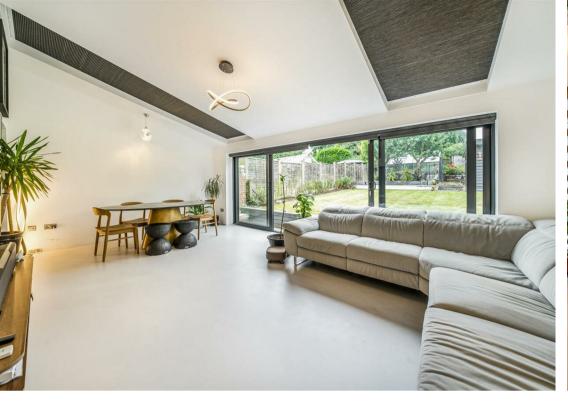

Upon arrival you will be greeted by the presence of a large, paved driveway offering ample off-street parking. As you enter the house, a welcoming and spacious hallway sets the tone for the rest of the home. Micro-resin flooring spans the whole of the downstairs, giving a feeling of continuity and space, with underfloor heating throughout. The first This spacious home in Effingham offers well-conceived and versatile accommodation extending to a total of 1,631 sqft offering ample space and comfort either for a family or those seeking reception room is currently utilised as a formal sitting room. The heart of the home lies in the expansive living room at the rear of the property, measuring an impressive 20°5 eyes living an underly space and the property of the property o the kitchen sink and additional countertop space. There is also a useful downstairs quest bedroom, complete with a 3-piece en suite. This space could potentially be used as an additional living area if desired.

Stepping outside, you will discover a large lawned garden extending to approximately 75 feet. The garden is nicely complemented by a pond in addition to a selection of wellmaintained borders containing a selection of shrubs, perennials and annuals. This secluded oasis offers ample space for outdoor activities, gardening, or simply unwinding amidst nature's beauty. The garden outbuilding houses a large home office and a fitness pool and benefits from lighting, power and heating.