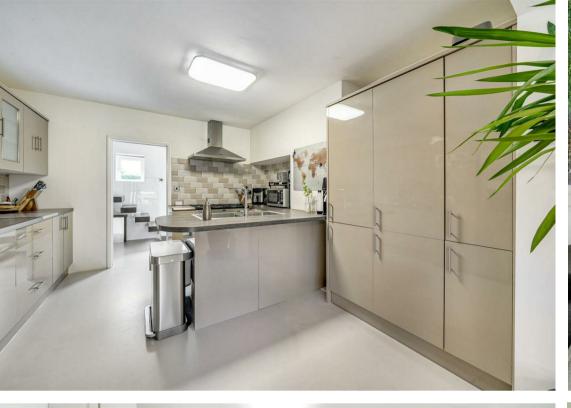

Upon arrival you will be greeted by the presence of a large, paved driveway offering ample off-street parking. As you enter the house, a welcoming and spacious hallway sets the tone for the rest of the home. Micro-resin flooring spans the whole of the downstairs, giving a feeling of continuity and space, with underfloor heating throughout. The first This spacious home in Effingham offers well-conceived and versatile accommodation extending to a total of 1,631 sqft offering ample space and comfort either for a family or those seeking reception room is currently utilised as a formal sitting room. The heart of the home lies in the expansive living room at the rear of the property, measuring an impressive 20°5 eyes living an underly space and the property of the property o the kitchen sink and additional countertop space. There is also a useful downstairs quest bedroom, complete with a 3-piece en suite. This space could potentially be used as an additional living area if desired.