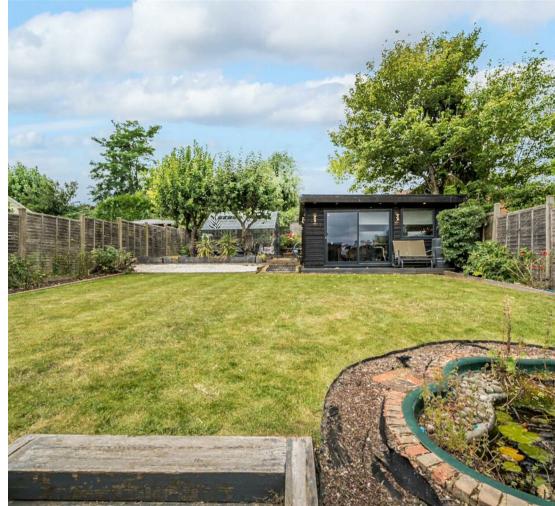

Stepping outside, you will discover a large lawned garden extending to approximately 75 feet. The garden is nicely complemented by a pond in addition to a selection of wellmaintained borders containing a selection of shrubs, perennials and annuals. This secluded oasis offers ample space for outdoor activities, gardening, or simply unwinding amidst nature's beauty. The garden outbuilding houses a large home office and a fitness pool and benefits from lighting, power and heating.