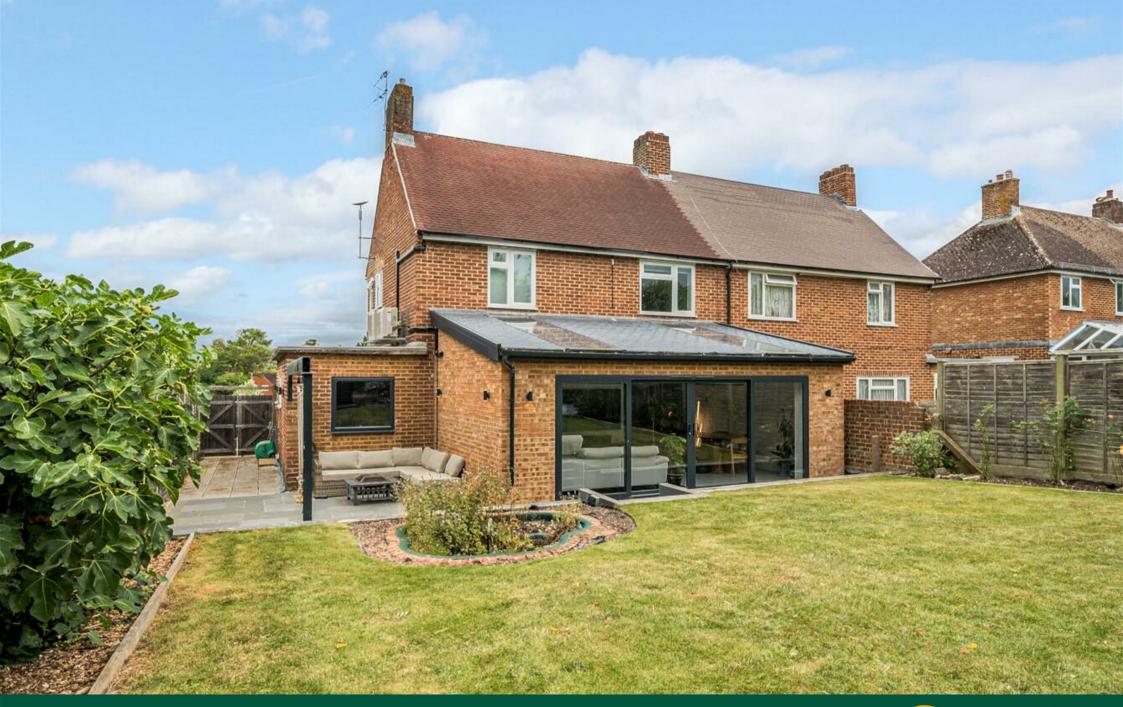

#### 11 NORWOOD CLOSE, EFFINGHAM, LEATHERHEAD, SURREY, KT24 5NY

This spacious home in Effingham offers well-conceived and versatile accommodation extending to a total of 1631sqft, offering ample space and comfort either for a family or those seeking generous living areas. The property has been extensively modernised by the current owners and offers a high quality of finish and attention to detail throughout, including underfloor heating, air conditioning, new electrics and plumbing along with a new roof and insulation.

Upon arrival you will be greeted by the presence of a large, paved driveway offering ample off-street parking. As you enter the house, a welcoming and spacious hallway sets the tone for the rest of the home. Micro-resin flooring spans the whole of the downstairs, giving a feeling of continuity and space, with underfloor heating throughout. The first This spacious home in Effingham offers well-conceived and versatile accommodation extending to a total of 1,631 sqft offering ample space and comfort either for a family or those seeking reception room is currently utilised as a formal sitting room. The heart of the home lies in the expansive living room at the rear of the property, measuring an impressive 20°5 eyes living an underly space and the property of the property o the kitchen sink and additional countertop space. There is also a useful downstairs quest bedroom, complete with a 3-piece en suite. This space could potentially be used as an additional living area if desired.

Stepping outside, you will discover a large lawned garden extending to approximately 75 feet. The garden is nicely complemented by a pond in addition to a selection of wellmaintained borders containing a selection of shrubs, perennials and annuals. This secluded oasis offers ample space for outdoor activities, gardening, or simply unwinding amidst nature's beauty. The garden outbuilding houses a large home office and a fitness pool and benefits from lighting, power and heating.