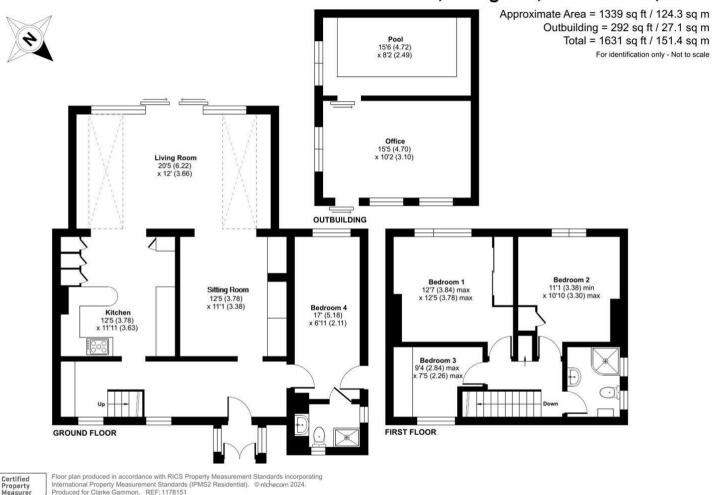

#### 11 NORWOOD CLOSE, EFFINGHAM, LEATHERHEAD, SURREY, KT24 5NY

This spacious home in Effingham offers well-conceived and versatile accommodation extending to a total of 1631sqft, offering ample space and comfort either for a family or those seeking generous living areas. The property has been extensively modernised by the current owners and offers a high quality of finish and attention to detail throughout, including underfloor heating, air conditioning, new electrics and plumbing along with a new roof and insulation.

Upon arrival you will be greeted by the presence of a large, paved driveway offering ample off-street parking. As you enter the house, a welcoming and spacious hallway sets the tone for the rest of the home. Micro-resin flooring spans the whole of the downstairs, giving a feeling of continuity and space, with underfloor heating throughout. The first This spacious home in Effingham offers well-conceived and versatile accommodation extending to a total of 1,631 sqft offering ample space and comfort either for a family or those seeking reception room is currently utilised as a formal sitting room. The heart of the home lies in the expansive living room at the rear of the property, measuring an impressive 20°5 eyes living an underly space and the property of the property o the kitchen sink and additional countertop space. There is also a useful downstairs quest bedroom, complete with a 3-piece en suite. This space could potentially be used as an additional living area if desired.

Ascending to the first floor you will find three generously proportioned bedrooms, 2 of which benefit from air conditioning units, perfect for warmer evenings. Completing the package is the upstairs shower room, benefitting from a high specification massage shower.

Stepping outside, you will discover a large lawned garden extending to approximately 75 feet. The garden is nicely complemented by a pond in addition to a selection of wellmaintained borders containing a selection of shrubs, perennials and annuals. This secluded oasis offers ample space for outdoor activities, gardening, or simply unwinding amidst nature's beauty. The garden outbuilding houses a large home office and a fitness pool and benefits from lighting, power and heating.