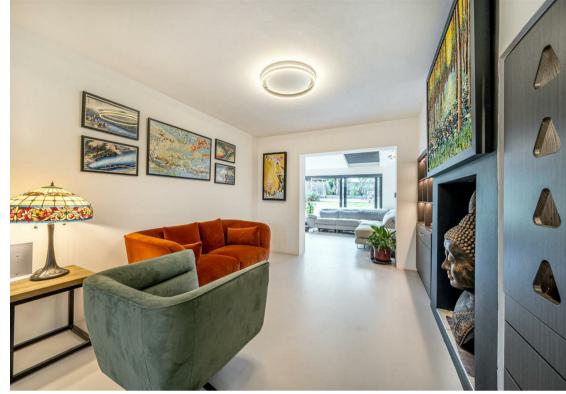

Upon arrival you will be greeted by the presence of a large, paved driveway offering ample off-street parking. As you enter the house, a welcoming and spacious hallway sets the tone for the rest of the home. Micro-resin flooring spans the whole of the downstairs, giving a feeling of continuity and space, with underfloor heating throughout. The first This spacious home in Effingham offers well-conceived and versatile accommodation extending to a total of 1,631 sqft offering ample space and comfort either for a family or those seeking reception room is currently utilised as a formal sitting room. The heart of the home lies in the expansive living room at the rear of the property, measuring an impressive 20°5 eyes living an underly space and the property of the property o the kitchen sink and additional countertop space. There is also a useful downstairs quest bedroom, complete with a 3-piece en suite. This space could potentially be used as an additional living area if desired.