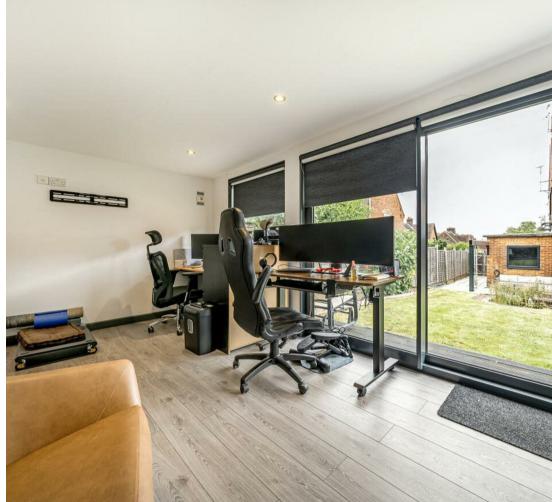

Stepping outside, you will discover a large lawned garden extending to approximately 75 feet. The garden is nicely complemented by a pond in addition to a selection of wellmaintained borders containing a selection of shrubs, perennials and annuals. This secluded oasis offers ample space for outdoor activities, gardening, or simply unwinding amidst nature's beauty. The garden outbuilding houses a large home office and a fitness pool and benefits from lighting, power and heating.