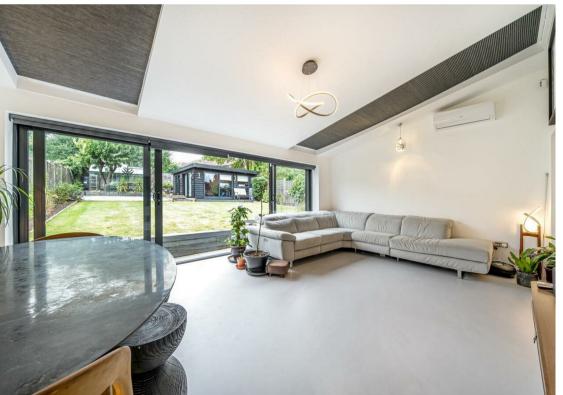

Upon arrival you will be greeted by the presence of a large, paved driveway offering ample off-street parking. As you enter the house, a welcoming and spacious hallway sets the tone for the rest of the home. Micro-resin flooring spans the whole of the downstairs, giving a feeling of continuity and space, with underfloor heating throughout. The first This spacious home in Effingham offers well-conceived and versatile accommodation extending to a total of 1,631 sqft offering ample space and comfort either for a family or those seeking reception room is currently utilised as a formal sitting room. The heart of the home lies in the expansive living room at the rear of the property, measuring an impressive 20°5 eyes living an underly space and the property of the property o the kitchen sink and additional countertop space. There is also a useful downstairs quest bedroom, complete with a 3-piece en suite. This space could potentially be used as an additional living area if desired.