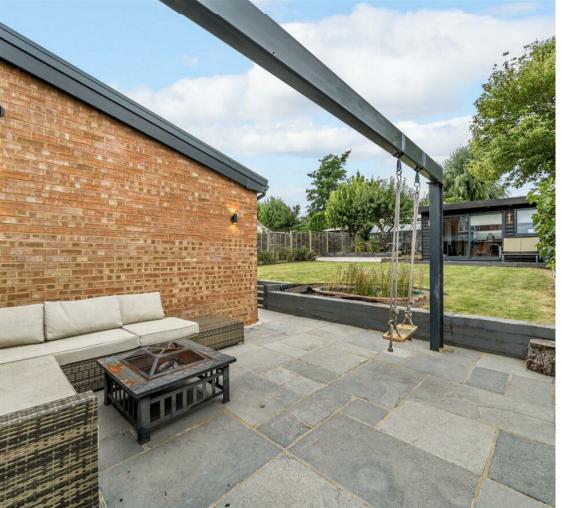

Stepping outside, you will discover a large lawned garden extending to approximately 75 feet. The garden is nicely complemented by a pond in addition to a selection of wellmaintained borders containing a selection of shrubs, perennials and annuals. This secluded oasis offers ample space for outdoor activities, gardening, or simply unwinding amidst nature's beauty. The garden outbuilding houses a large home office and a fitness pool and benefits from lighting, power and heating.