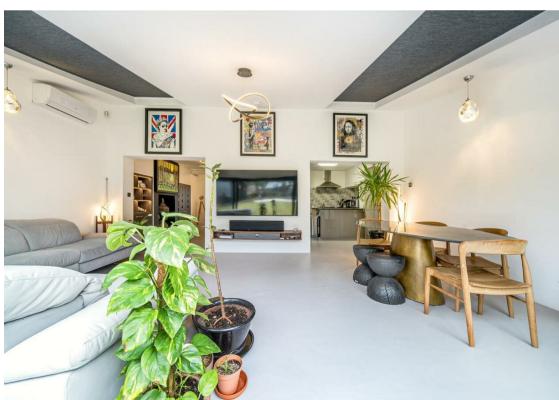

Upon arrival you will be greeted by the presence of a large, paved driveway offering ample off-street parking. As you enter the house, a welcoming and spacious hallway sets the tone for the rest of the home. Micro-resin flooring spans the whole of the downstairs, giving a feeling of continuity and space, with underfloor heating throughout. The first This spacious home in Effingham offers well-conceived and versatile accommodation extending to a total of 1,631 sqft offering ample space and comfort either for a family or those seeking reception room is currently utilised as a formal sitting room. The heart of the home lies in the expansive living room at the rear of the property, measuring an impressive 20°5 eyes living an underly space and the property of the property o the kitchen sink and additional countertop space. There is also a useful downstairs quest bedroom, complete with a 3-piece en suite. This space could potentially be used as an additional living area if desired.