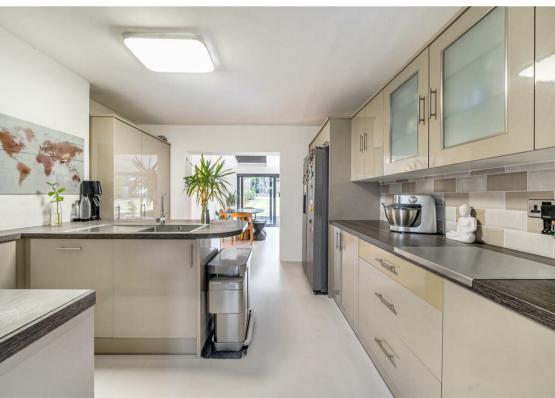

Upon arrival you will be greeted by the presence of a large, paved driveway offering ample off-street parking. As you enter the house, a welcoming and spacious hallway sets the tone for the rest of the home. Micro-resin flooring spans the whole of the downstairs, giving a feeling of continuity and space, with underfloor heating throughout. The first This spacious home in Effingham offers well-conceived and versatile accommodation extending to a total of 1,631 sqft offering ample space and comfort either for a family or those seeking reception room is currently utilised as a formal sitting room. The heart of the home lies in the expansive living room at the rear of the property, measuring an impressive 20°5 eyes living an underly space and the property of the property o the kitchen sink and additional countertop space. There is also a useful downstairs quest bedroom, complete with a 3-piece en suite. This space could potentially be used as an additional living area if desired.