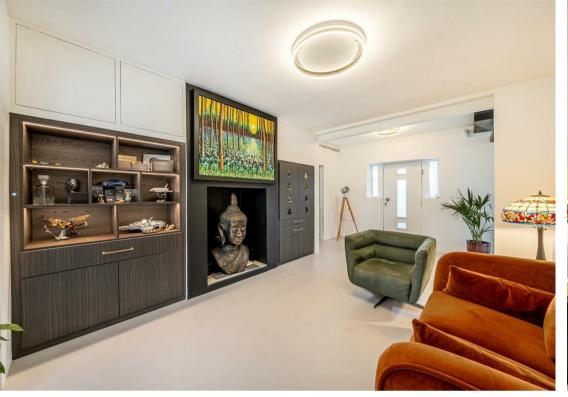

Upon arrival you will be greeted by the presence of a large, paved driveway offering ample off-street parking. As you enter the house, a welcoming and spacious hallway sets the tone for the rest of the home. Micro-resin flooring spans the whole of the downstairs, giving a feeling of continuity and space, with underfloor heating throughout. The first This spacious home in Effingham offers well-conceived and versatile accommodation extending to a total of 1,631 sqft offering ample space and comfort either for a family or those seeking reception room is currently utilised as a formal sitting room. The heart of the home lies in the expansive living room at the rear of the property, measuring an impressive 20°5 eyes living an underly space and the property of the property o the kitchen sink and additional countertop space. There is also a useful downstairs quest bedroom, complete with a 3-piece en suite. This space could potentially be used as an additional living area if desired.