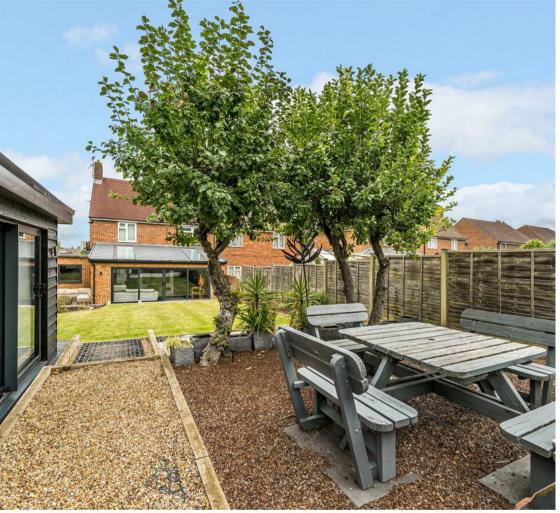

Stepping outside, you will discover a large lawned garden extending to approximately 75 feet. The garden is nicely complemented by a pond in addition to a selection of wellmaintained borders containing a selection of shrubs, perennials and annuals. This secluded oasis offers ample space for outdoor activities, gardening, or simply unwinding amidst nature's beauty. The garden outbuilding houses a large home office and a fitness pool and benefits from lighting, power and heating.