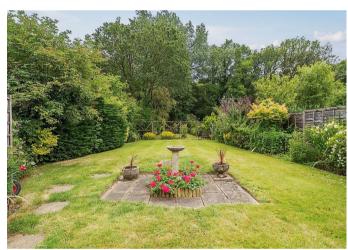

## **THE GROUNDS**

The cottage is approached by its generous shingle driveway, lawned front garden, entrance area and car ports which leads to a single garage. Between the garage and the cottage is an attractive red brick paved terrace which has a shed and spills out onto the well maintained level lawn flanked by level and well stocked flower and shrub borders enjoying an established wooded back drop.