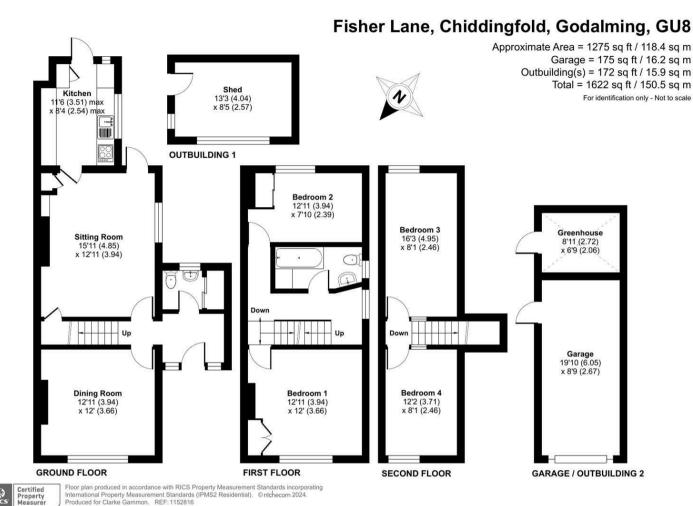

### THE PROPERTY

Shomer Cottage has been in the same ownership for 50 years, a much loved character home with beautiful gardens that now offers the opportunity for the new owner to modernise and extend the property subject to planning permission. Set back from this country lane the property enjoys a lovely semi-rural and picturesque setting with the accommodation arranged over 3 floors. On the ground floor are two reception rooms, the front aspect dining room and central living room which as an open fireplace, door to the rear garden and a stable door to the kitchen, Bedrooms 1 & 2 are located on the first floor both with their own views to fields and trees, complimented by the bathroom, with bedrooms 3 & 4 on the second floor enjoying the same delightful rural aspect.

## **THE GROUNDS**

The cottage is approached by its generous shingle driveway, lawned front garden, entrance area and car ports which leads to a single garage. Between the garage and the cottage is an attractive red brick paved terrace which has a shed and spills out onto the well maintained level lawn flanked by level and well stocked flower and shrub borders enjoying an established wooded back drop.