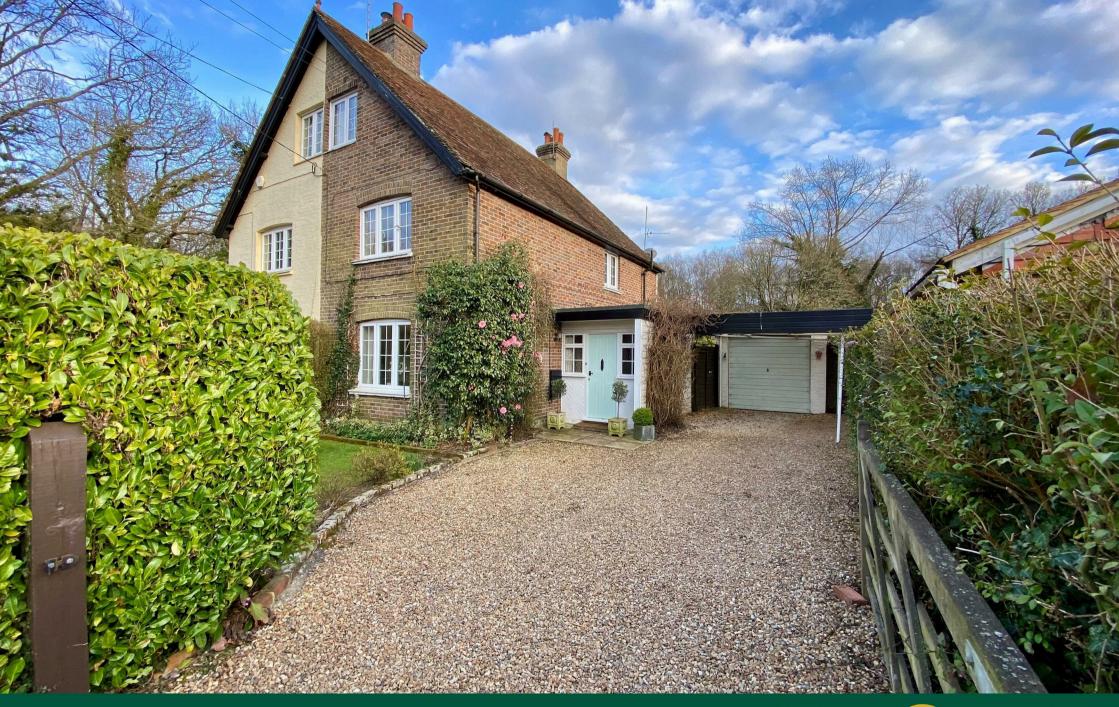

# **SHOMER COTTAGE 2 FISHER LANE GODALMING SURREY GU8 4TE**

Semi detached period

4 bedrooms

Kitchen & cloakroom

Driveway, carport & garage

Picturesque and peaceful

Excellent scope to extend and modernise subject to

### THE PROPERTY

Shomer Cottage has been in the same ownership for 50 years, a much loved character home with beautiful gardens that now offers the opportunity for the new owner to modernise and extend the property subject to planning permission. Set back from this country lane the property enjoys a lovely semi-rural and picturesque setting with the accommodation arranged over 3 floors. On the ground floor are two reception rooms, the front aspect dining room and central living room which as an open fireplace, door to the rear garden and a stable door to the kitchen, Bedrooms 1 & 2 are located on the first floor both with their own views to fields and trees, complimented by the bathroom, with bedrooms 3 & 4 on the second floor enjoying the same delightful rural aspect.

## **THE GROUNDS**

The cottage is approached by its generous shingle driveway, lawned front garden, entrance area and car ports which leads to a single garage. Between the garage and the cottage is an attractive red brick paved terrace which has a shed and spills out onto the well maintained level lawn flanked by level and well stocked flower and shrub borders enjoying an established wooded back drop.