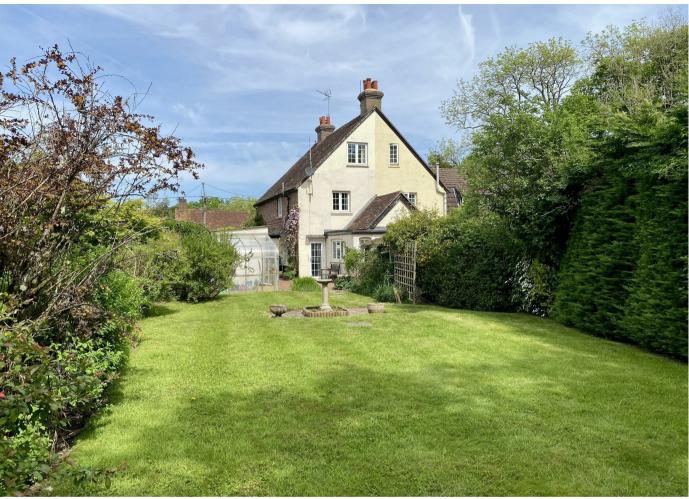

## **THE GROUNDS**

The cottage is approached by its generous shingle driveway, lawned front garden, entrance area and car ports which leads to a single garage. Between the garage and the cottage is an attractive red brick paved terrace which has a shed and spills out onto the well maintained level lawn flanked by level and well stocked flower and shrub borders enjoying an established wooded back drop.