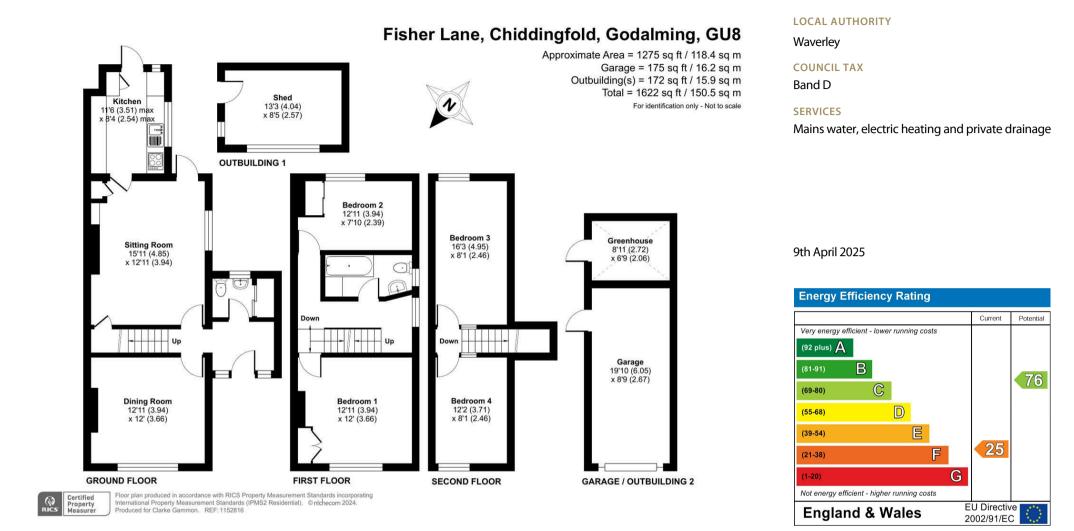

## **THE PROPERTY**

Shomer Cottage has been in the same ownership for 50 years, a much loved character home with beautiful gardens that now offers the opportunity for the new owner to modernise and extend the property subject to planning permission. Set back from this country lane the property enjoys a lovely semi-rural and picturesque setting with the accommodation arranged over 3 floors. On the ground floor are two reception rooms, the front aspect dining room and central living room which as an open fireplace, door to the rear garden and a stable door to the kitchen, Bedrooms 1 & 2 are located on the first floor both with their own views to fields and trees, complimented by the bathroom, with bedrooms 3 & 4 on the second floor enjoying the same delightful rural aspect.