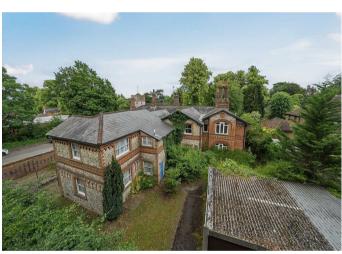

**VACANT POSSESSION** 

OITATS

A detached Grade II Listed building, currently arranged as seven flats, in need of complete renovation and allowing scope for re-development, subject to planning permission.

### THE PROPERTY

A detached Grade II Listed building, currently arranged as seven flats. The property is in need of complete modernisation and improvement and allows scope for re-development, subject to the gaining of satisfactory planning consent.

The property was built around 1800 of brick and flint elevations under a slate covered roof and benefits from a range of garages and communal gardens. The property has suffered from extensive damp penetration causing fungal spread across the entire ground floor walls, ceilings, floors and staircase. It is in need of complete modernisation throughout.