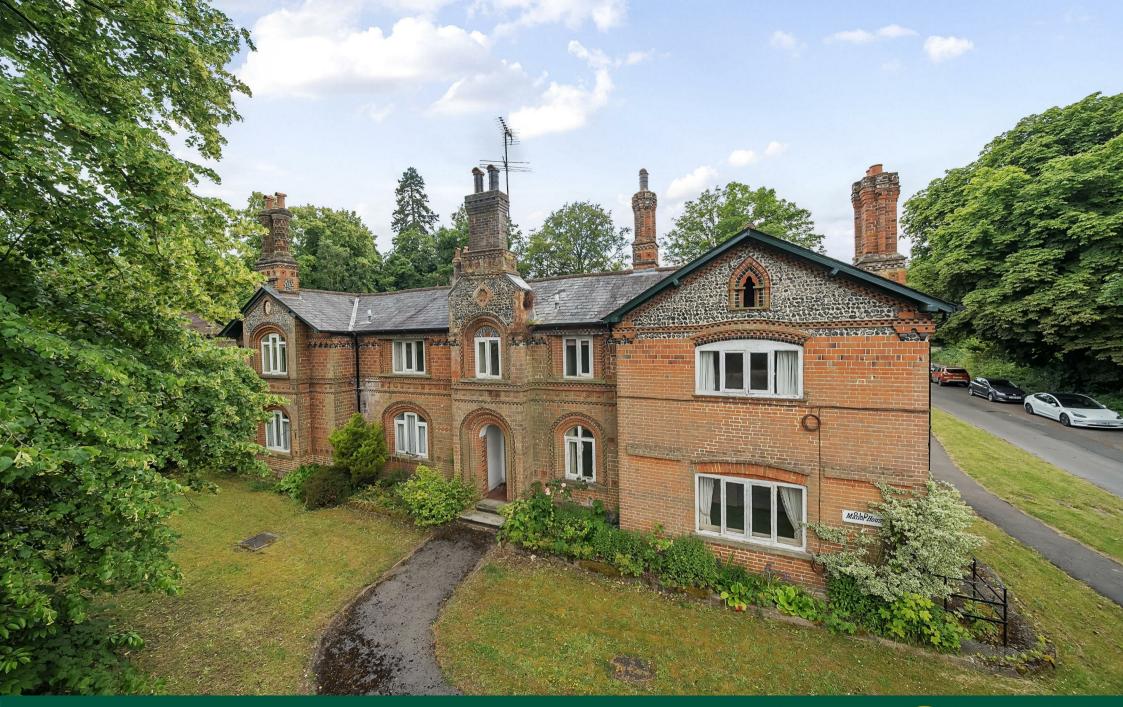

**VACANT POSSESSION** 

OITATS

A detached Grade II Listed building, currently arranged as seven flats, in need of complete renovation and allowing scope for re-development, subject to planning permission.

### THE PROPERTY

A detached Grade II Listed building, currently arranged as seven flats. The property is in need of complete modernisation and improvement and allows scope for re-development, subject to the gaining of satisfactory planning consent.

The property was built around 1800 of brick and flint elevations under a slate covered roof and benefits from a range of garages and communal gardens. The property has suffered from extensive damp penetration causing fungal spread across the entire ground floor walls, ceilings, floors and staircase. It is in need of complete modernisation throughout.