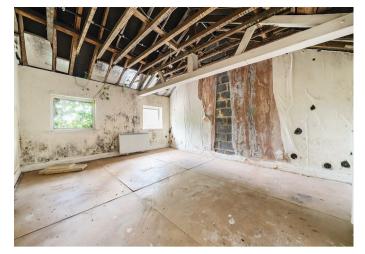

The property was built around 1800 of brick and flint elevations under a slate covered roof and benefits from a range of garages and communal gardens. The property has suffered from extensive damp penetration causing fungal spread across the entire ground floor walls, ceilings, floors and staircase. It is in need of complete modernisation throughout.