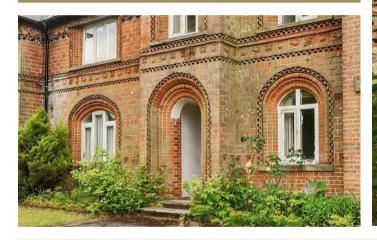

The property was built around 1800 of brick and flint elevations under a slate covered roof and benefits from a range of garages and communal gardens. The property has suffered from extensive damp penetration causing fungal spread across the entire ground floor walls, ceilings, floors and staircase. It is in need of complete modernisation throughout.