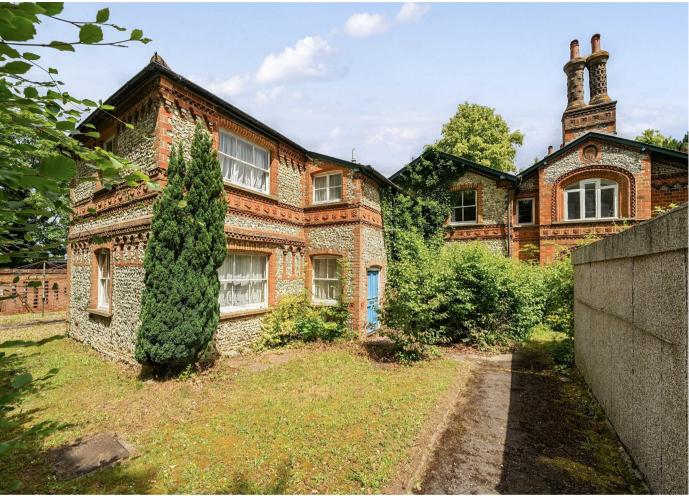

The property was built around 1800 of brick and flint elevations under a slate covered roof and benefits from a range of garages and communal gardens. The property has suffered from extensive damp penetration causing fungal spread across the entire ground floor walls, ceilings, floors and staircase. It is in need of complete modernisation throughout.

## THE GROUNDS

The communal grounds are mostly laid to level lawn with garages in a block.