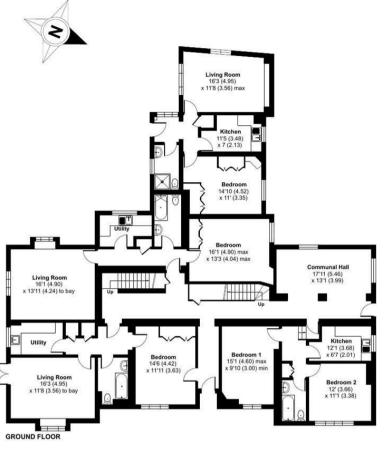

# Ockham Road South, East Horsley, KT24

Approximate Area = 5108 sq ft / 474.5 sq m Annexe = 536 sq ft / 49.7 sq m Total = 5644 sq ft / 524.2 sq m

#### **SERVICES**

All mains services are connected

7th July 2025

Floor plan produced in accordance with RICS Property Measurement Standards incorporating International Property Measurement Standards (IPMS2 Residential). © ntchecom 2024. Produced for Clarke Gammon. REF: 1144927