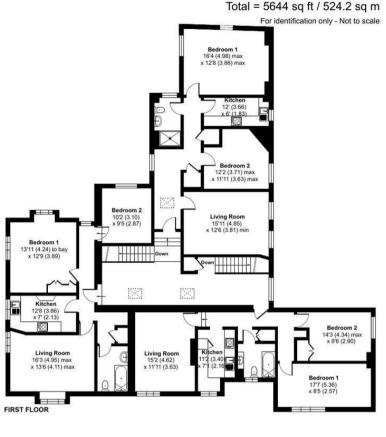

# Ockham Road South, East Horsley, KT24

Approximate Area = 5108 sq ft / 474.5 sq m Annexe = 536 sq ft / 49.7 sq m Total = 5644 sq ft / 524.2 sq m

#### **SERVICES**

All mains services are connected

7th July 2025

Floor plan produced in accordance with RICS Property Measurement Standards incorporating International Property Measurement Standards (IPMS2 Residential). © ntchecom 2024. Produced for Clarke Gammon. REF: 1144927