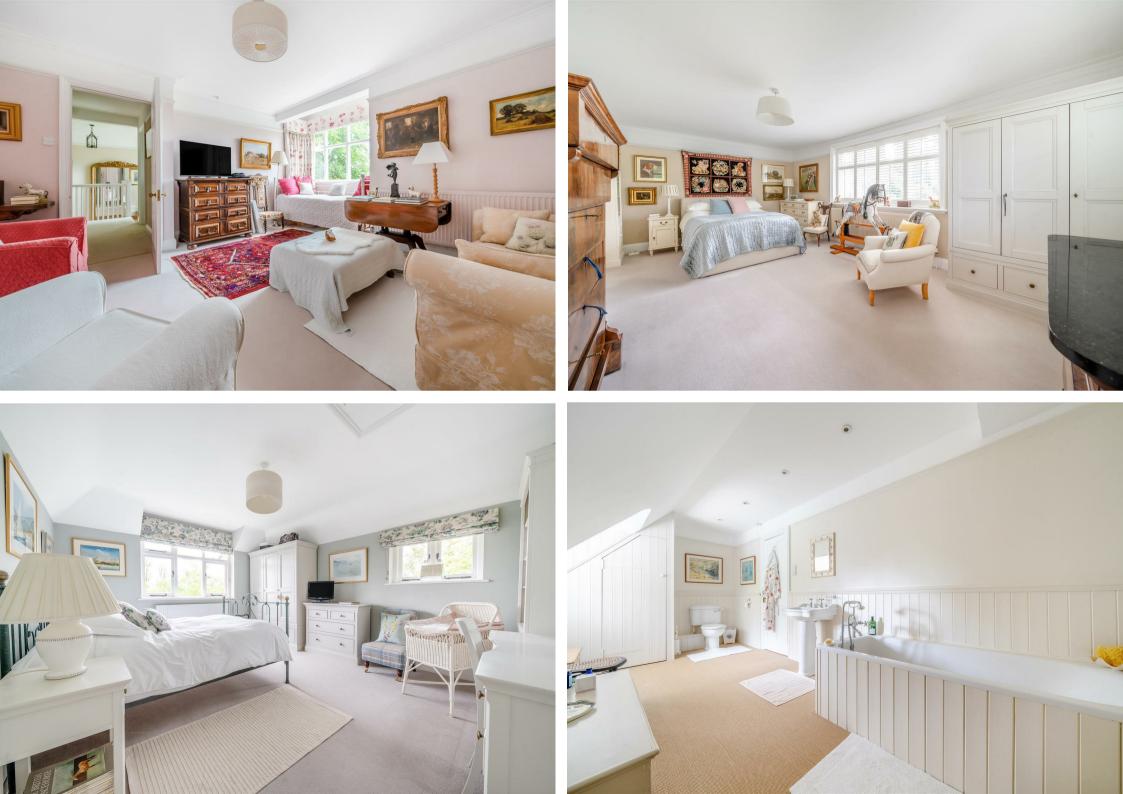

Cranfield was built in 1902 with classic Edwardian architecture and features including well proportioned and light rooms, high ceilings and sits perfectly within its plot of just over half an acre, overlooking the stunning West facing garden to the rear. While keeping all of its original charm, elegance and character features Cranfield has been thoughtfully enlarged and modernised with a focal point being the wonderful kitchen/breakfast room refitted in 2022 which has gas fired aga set into the former fireplace, floor to ceiling dresser style kitchen units and granite worktops. Also on the ground floor is the exquisite double aspect drawing room with bay windows overlooking the side and rear garden and classic limestone open fireplace, also with a rear garden aspect is the dining room which can be accessed from both the impressive entrance hall and sitting room/study which also has the delightful rear garden aspect. Lastly on the ground floor is a cloakroom and large utility room. The well balanced proportions continue with the bedroom accommodation with 6 double bedrooms set over the first and second floors. Bedroom 1 has a side and rear aspect and en-suite bathroom. The family bathroom serves bedrooms 2 & 3. Bedroom 4 is served by the shower room and WC. Bedrooms 5 & 6 on the second floor share another large bathroom off which is a handy store/attic space.

- 6 double bedrooms & 4 bathrooms
- Dining room and sitting room/study
- Large utility room and 2 airing cupboards
- Stores & outbuildings
- Overall plot size of 0.5 acres