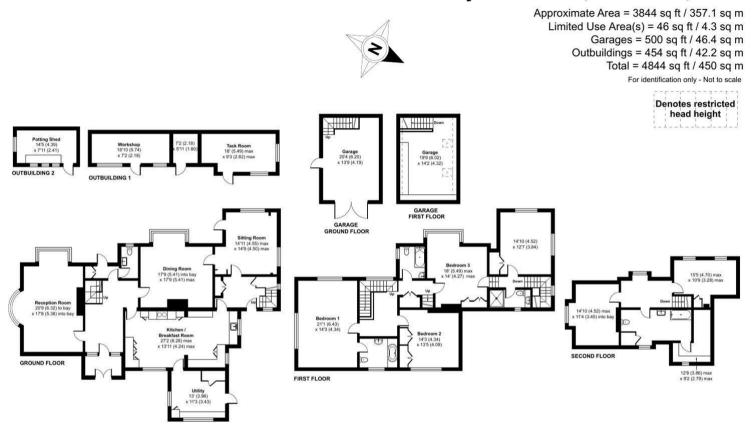

## Grayswood Road, Haslemere, GU27

Certified RICS Property Measurer Floor plan produced in accordance with RICS Property Measurement Standards incorporating International Property Measurement Standards (IPMS2 Residential). © ntchecom 2024. Produced for Clarke Gammon. REF: 1132045