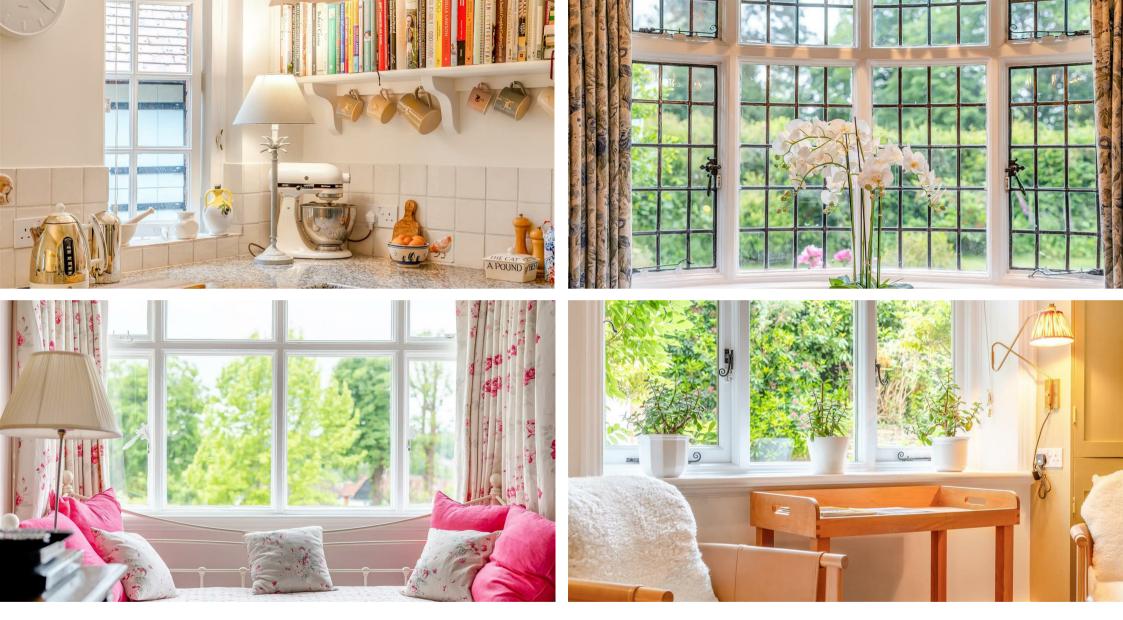

Cranfield was built in 1902 with classic Edwardian architecture and features including well proportioned and light rooms, high ceilings and sits perfectly within its plot of just over half an acre, overlooking the stunning West facing garden to the rear. While keeping all of its original charm, elegance and character features Cranfield has been thoughtfully enlarged and modernised with a focal point being the wonderful kitchen/breakfast room refitted in 2022 which has gas fired aga set into the former fireplace, floor to ceiling dresser style kitchen units and granite worktops. Also on the ground floor is the exquisite double aspect drawing room with bay windows overlooking the side and rear garden and classic limestone open fireplace, also with a rear garden aspect is the dining room which can be accessed from both the impressive entrance hall and sitting room/study which also has the delightful rear garden aspect. Lastly on the ground floor is a cloakroom and large utility room. The well balanced proportions continue with the bedroom accommodation with 6 double bedrooms set over the first and second floors. Bedroom 1 has a side and rear aspect and en-suite bathroom. The family bathroom serves bedrooms 2 & 3. Bedroom 4 is served by the shower room and WC. Bedrooms 5 & 6 on the second floor share another large bathroom off which is a handy store/attic space.