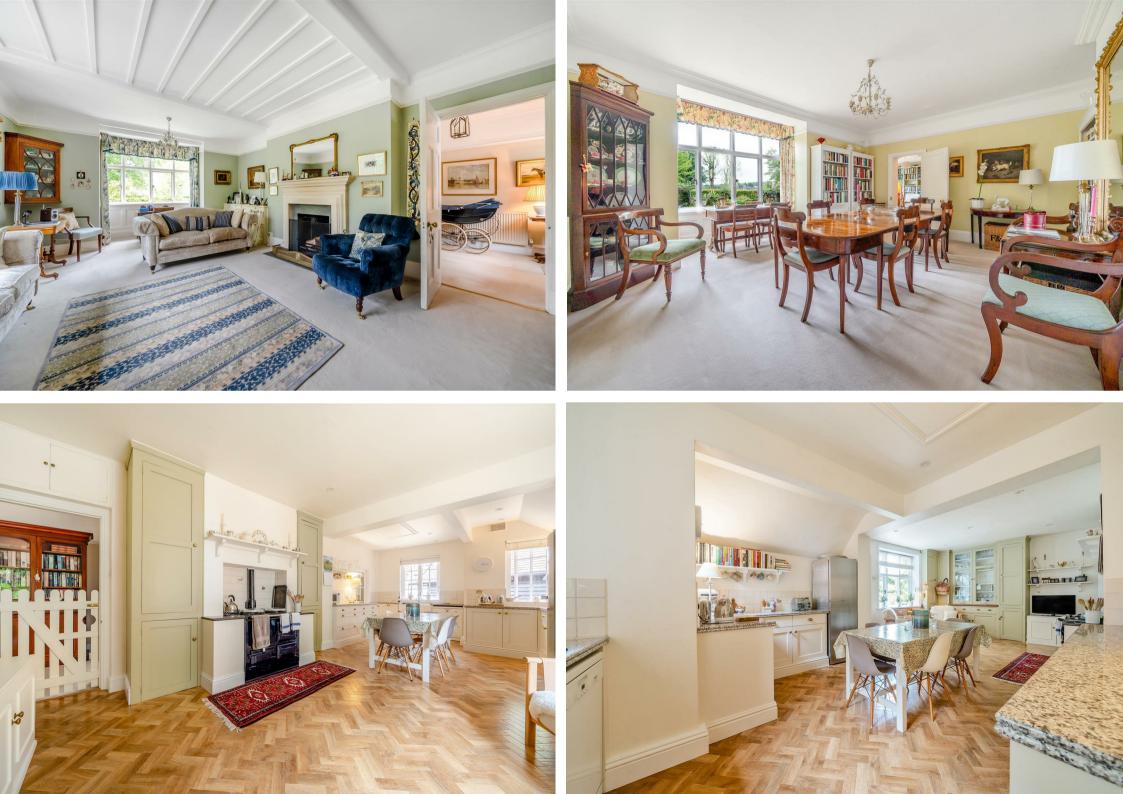

Cranfield was built in 1902 with classic Edwardian architecture and features including well proportioned and light rooms, high ceilings and sits perfectly within its plot of just over half an acre, overlooking the stunning West facing garden to the rear. While keeping all of its original charm, elegance and character features Cranfield has been thoughtfully enlarged and modernised with a focal point being the wonderful kitchen/breakfast room refitted in 2022 which has gas fired aga set into the former fireplace, floor to ceiling dresser style kitchen units and granite worktops. Also on the ground floor is the exquisite double aspect drawing room with bay windows overlooking the side and rear garden and classic limestone open fireplace, also with a rear garden aspect is the dining room which can be accessed from both the impressive entrance hall and sitting room/study which also has the delightful rear garden aspect. Lastly on the ground floor is a cloakroom and large utility room. The well balanced proportions continue with the bedroom accommodation with 6 double bedrooms set over the first and second floors. Bedroom 1 has a side and rear aspect and en-suite bathroom. The family bathroom serves bedrooms 2 & 3. Bedroom 4 is served by the shower room and WC. Bedrooms 5 & 6 on the second floor share another large bathroom off which is a handy store/attic space.

- Early Edwardian detatched house
- Double aspect drawing room with open fireplace
- Wonderful kitchen/breakfast room (refitted in 2022)
- Detached garage and store room above
- Stunning west facing rear garden

- 6 double bedrooms & 4 bathrooms
- Dining room and sitting room/study
- Large utility room and 2 airing cupboards
- Stores & outbuildings
- Overall plot size of 0.5 acres