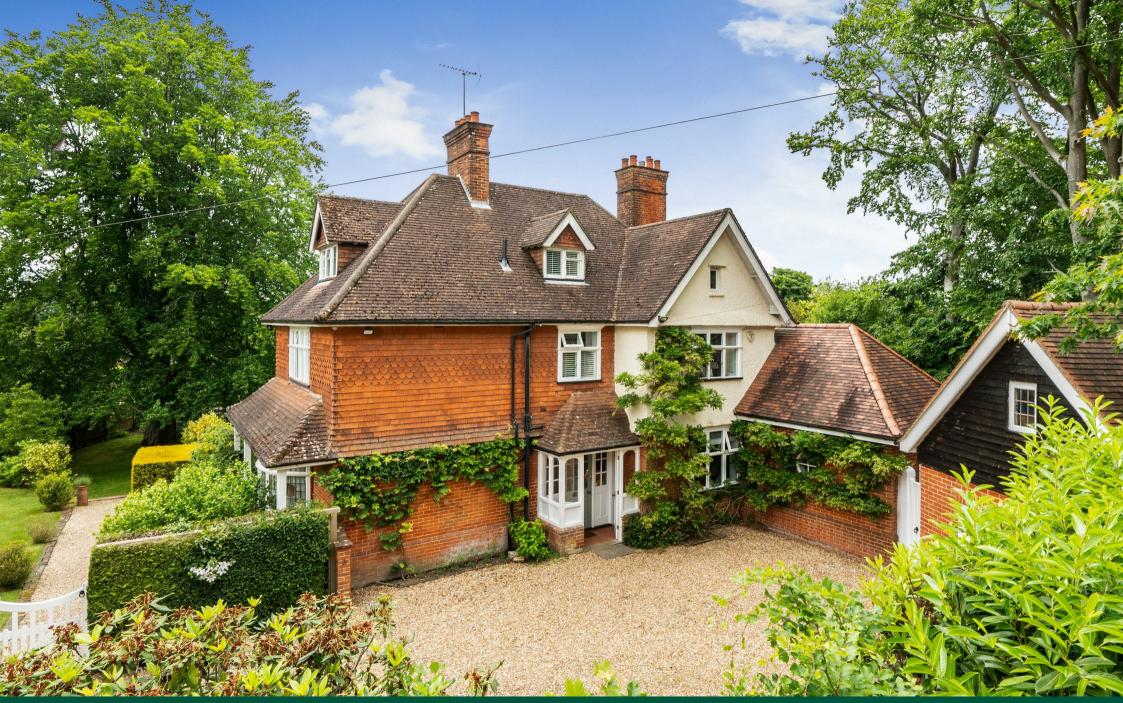

# CRANFIELD GRAYSWOOD ROAD HASLEMERE SURREY GU27 2BW Freehold

An elegant and beautifully presented early Edwardian 6 bedroom character house with stunning level gardens, within a short walk of Haslemere town centre.

Cranfield was built in 1902 with classic Edwardian architecture and features including well proportioned and light rooms, high ceilings and sits perfectly within its plot of just over half an acre, overlooking the stunning West facing garden to the rear. While keeping all of its original charm, elegance and character features Cranfield has been thoughtfully enlarged and modernised with a focal point being the wonderful kitchen/breakfast room refitted in 2022 which has gas fired aga set into the former fireplace, floor to ceiling dresser style kitchen units and granite worktops. Also on the ground floor is the exquisite double aspect drawing room with bay windows overlooking the side and rear garden and classic limestone open fireplace, also with a rear garden aspect is the dining room which can be accessed from both the impressive entrance hall and sitting room/study which also has the delightful rear garden aspect. Lastly on the ground floor is a cloakroom and large utility room. The well balanced proportions continue with the bedroom accommodation with 6 double bedrooms set over the first and second floors. Bedroom 1 has a side and rear aspect and en-suite bathroom. The family bathroom serves bedrooms 2 & 3. Bedroom 4 is served by the shower room and WC. Bedrooms 5 & 6 on the second floor share another large bathroom off which is a handy store/attic space.

- Early Edwardian detatched house
- Double aspect drawing room with open fireplace
- Wonderful kitchen/breakfast room (refitted in 2022)
- Detached garage and store room above
- Stunning west facing rear garden