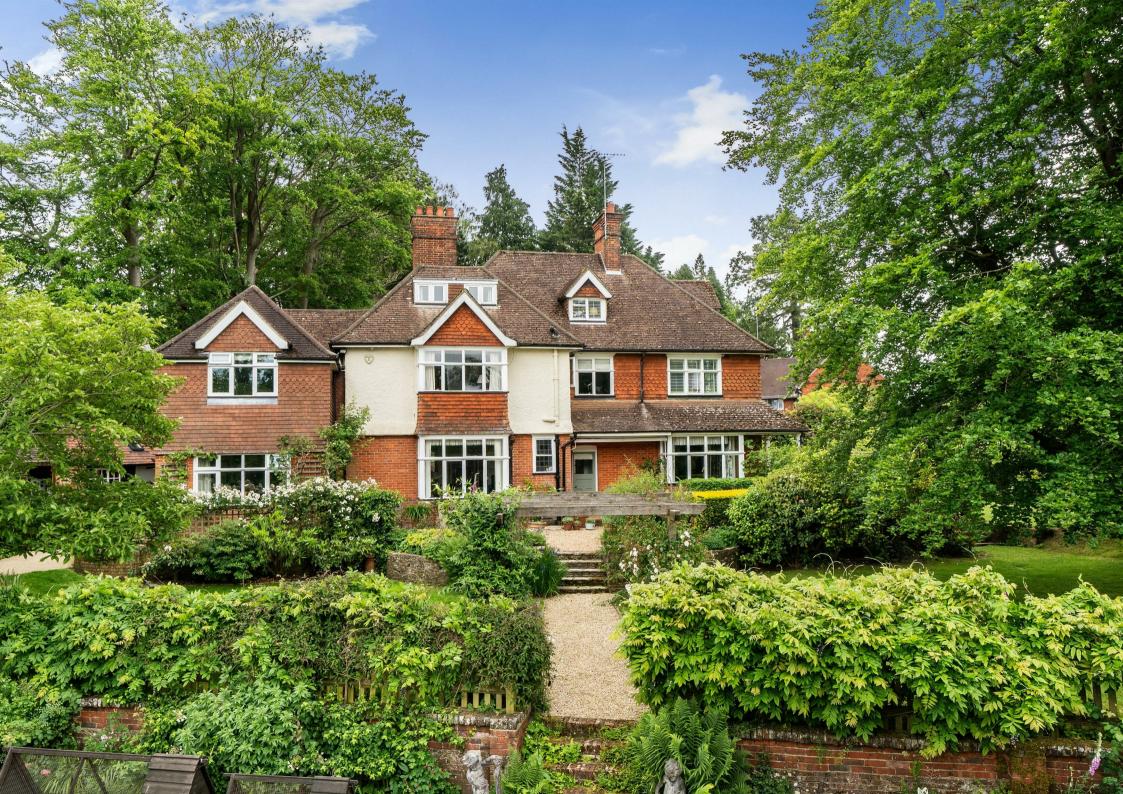

Cranfield was built in 1902 with classic Edwardian architecture and features including well proportioned and light rooms, high ceilings and sits perfectly within its plot of just over half an acre, overlooking the stunning West facing garden to the rear. While keeping all of its original charm, elegance and character features Cranfield has been thoughtfully enlarged and modernised with a focal point being the wonderful kitchen/breakfast room refitted in 2022 which has gas fired aga set into the former fireplace, floor to ceiling dresser style kitchen units and granite worktops. Also on the ground floor is the exquisite double aspect drawing room with bay windows overlooking the side and rear garden and classic limestone open fireplace, also with a rear garden aspect is the dining room which can be accessed from both the impressive entrance hall and sitting room/study which also has the delightful rear garden aspect. Lastly on the ground floor is a cloakroom and large utility room. The well balanced proportions continue with the bedroom accommodation with 6 double bedrooms set over the first and second floors. Bedroom 1 has a side and rear aspect and en-suite bathroom. The family bathroom serves bedrooms 2 & 3. Bedroom 4 is served by the shower room and WC. Bedrooms 5 & 6 on the second floor share another large bathroom off which is a handy store/attic space.

- 6 double bedrooms & 4 bathrooms
- Dining room and sitting room/study
- Large utility room and 2 airing cupboards
- Stores & outbuildings
- Overall plot size of 0.5 acres