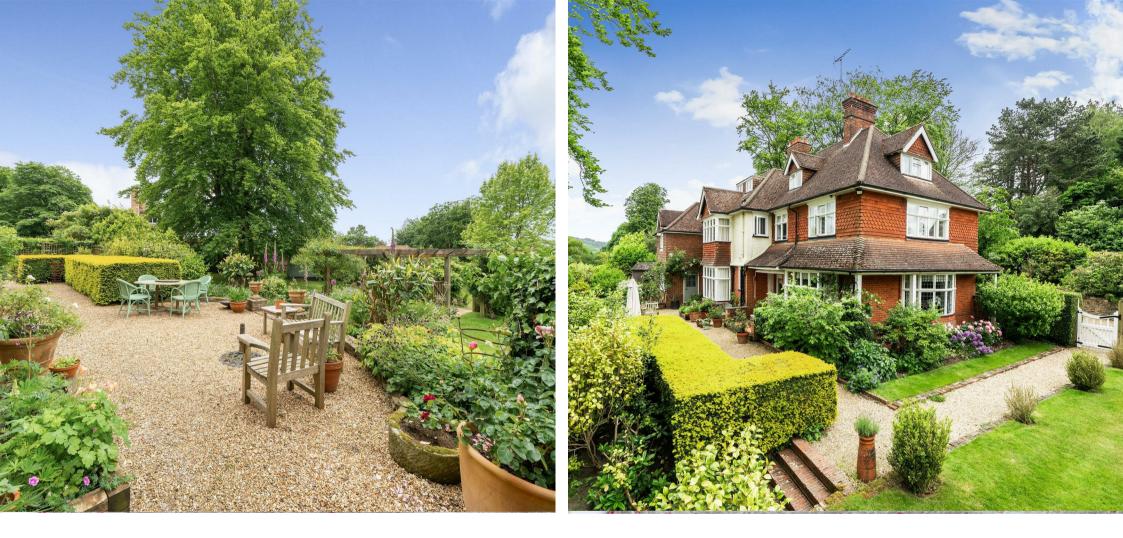

# CRANFIELD GRAYSWOOD ROAD HASLEMERE SURREY GU27 2BW Freehold

An elegant and beautifully presented early Edwardian 6 bedroom character house with stunning level gardens, within a short walk of Haslemere town centre.

Cranfield was built in 1902 with classic Edwardian architecture and features including well proportioned and light rooms, high ceilings and sits perfectly within its plot of just over half an acre, overlooking the stunning West facing garden to the rear. While keeping all of its original charm, elegance and character features Cranfield has been thoughtfully enlarged and modernised with a focal point being the wonderful kitchen/breakfast room refitted in 2022 which has gas fired aga set into the former fireplace, floor to ceiling dresser style kitchen units and granite worktops. Also on the ground floor is the exquisite double aspect drawing room with bay windows overlooking the side and rear garden and classic limestone open fireplace, also with a rear garden aspect is the dining room which can be accessed from both the impressive entrance hall and sitting room/study which also has the delightful rear garden aspect. Lastly on the ground floor is a cloakroom and large utility room. The well balanced proportions continue with the bedroom accommodation with 6 double bedrooms set over the first and second floors. Bedroom 1 has a side and rear aspect and en-suite bathroom. The family bathroom serves bedrooms 2 & 3. Bedroom 4 is served by the shower room and WC. Bedrooms 5 & 6 on the second floor share another large bathroom off which is a handy store/attic space.

- Early Edwardian detatched house
- Double aspect drawing room with open fireplace
- Wonderful kitchen/breakfast room (refitted in 2022)
- Detached garage and store room above
- Stunning west facing rear garden

- 6 double bedrooms & 4 bathrooms
- Dining room and sitting room/study
- Large utility room and 2 airing cupboards
- Stores & outbuildings
- Overall plot size of 0.5 acres