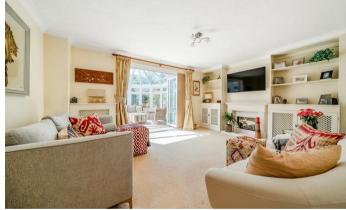

## THE PROPERTY

The recently replaced kitchen has a range of gloss coated units and attractive Neuro Luna worktops. There are several integrated appliances and a freestanding duel fuel RangeMaster with a 5 gas ring hob and 2 electric convection ovens. This great room has two large windows with a rear garden outlook as well as plenty of space to house a dining table. There is a wonderful sitting room, which fills with light on sunny days. An exceptionally attractive fireplace takes pride of place in this room. To each side of the fireplace are fitted cupboard and shelving displays, which blend sympathetically in to their surroundings. The sitting room extends perfectly out to the conservatory. Bi-fold doors offer separation from this room when required. The partially converted garage has options for a range of purposes. From here there is an internal door to the large single garage area. The rooms which complete this floor are, the family room, a utility room and a w/c. On the first-floor there are three well-proportioned and bright bedrooms, all with fitted wardrobes. There is also a study/or further small bedroom on this level. A staircase leads to the second floor which has been skilfully converted into a good size double bedroom. There are en-suites to two of the bedrooms, as well as the family bathroom.