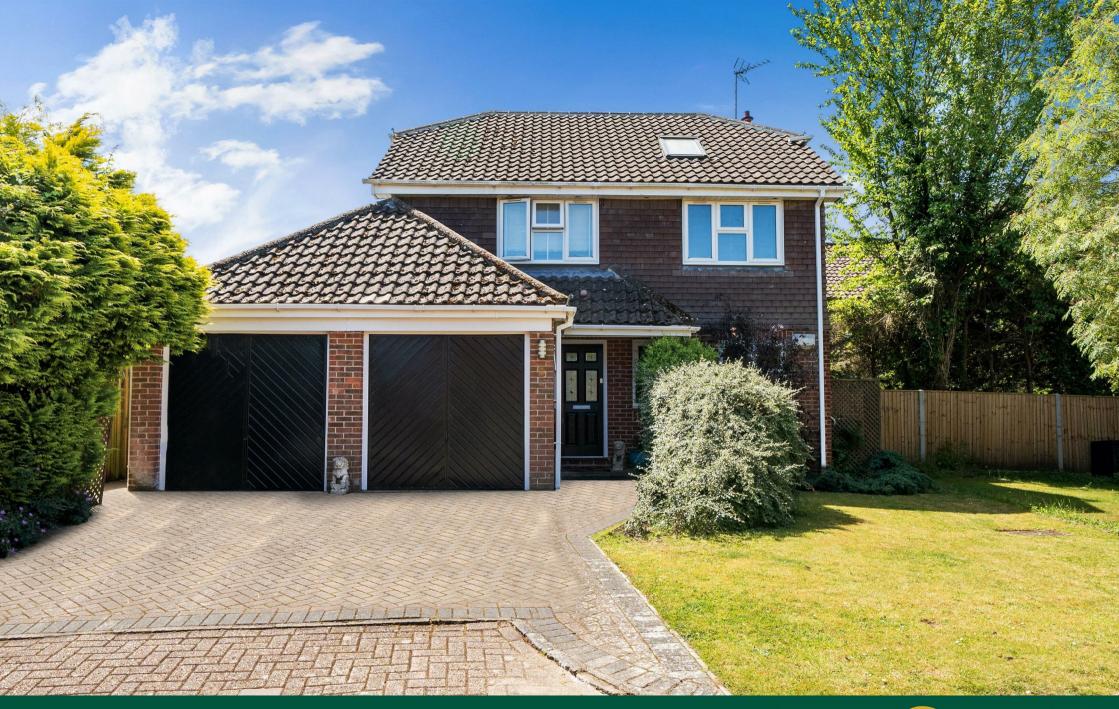

2 Longmoor Drive, Liphook, Hampshire Price Guide £665,000 Freehold

# **2 LONGMOOR DRIVE** LIPHOOK HAMPSHIRE GU30 7XA

# Price Guide £665,000

Presented beautifully

Four Double Bedrooms

Fitted wardrobes to all

Three bathrooms/en-suites

Modern kitchen/dining room Southerly facing rear garden

Cul-de-sac location

Garage and driveway

### **THE GROUNDS**

The property sits proudly in its plot, giving a wider than usual garden and driveway. The southerly facing rear garden is well shielded with a mixture of well maintained natural screening, patio and a small area of lawn.