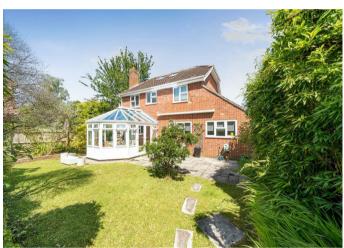

### **THE GROUNDS**

The property sits proudly in its plot, giving a wider than usual garden and driveway. The southerly facing rear garden is well shielded with a mixture of well maintained natural screening, patio and a small area of lawn.