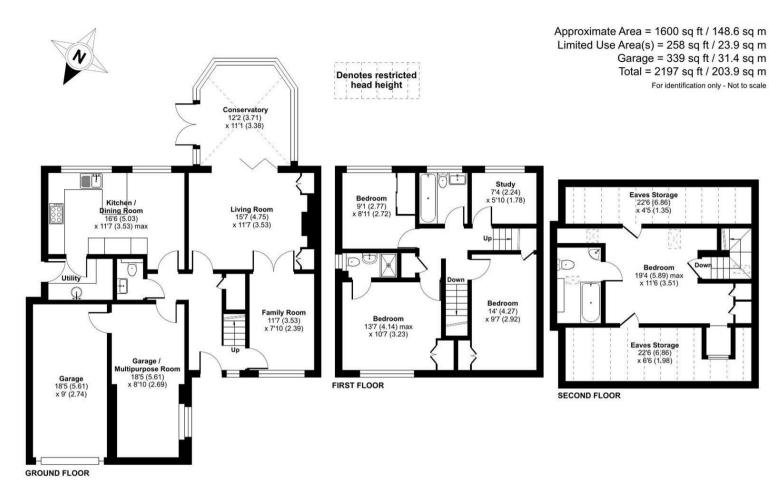

Floor plan produced in accordance with RICS Property Measurement Standards incorporating

International Property Measurement Standards (IPMS2 Residential). © nichecom 2024.

Produced for Clarke Gammon. REF: 1148122