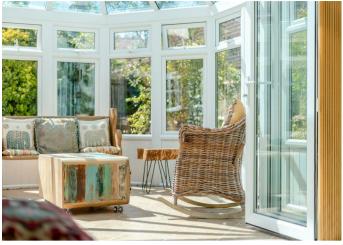

## THE PROPERTY

The recently replaced kitchen has a range of gloss coated units and attractive Neuro Luna worktops. There are several integrated appliances and a freestanding duel fuel RangeMaster with a 5 gas ring hob and 2 electric convection ovens. This great room has two large windows with a rear garden outlook as well as plenty of space to house a dining table. There is a wonderful sitting room, which fills with light on sunny days. An exceptionally attractive fireplace takes pride of place in this room. To each side of the fireplace are fitted cupboard and shelving displays, which blend sympathetically in to their surroundings. The sitting room extends perfectly out to the conservatory. Bi-fold doors offer separation from this room when required. The partially converted garage has options for a range of purposes. From here there is an internal door to the large single garage area. The rooms which complete this floor are, the family room, a utility room and a w/c. On the first-floor there are three well-proportioned and bright bedrooms, all with fitted wardrobes. There is also a study/or further small bedroom on this level. A staircase leads to the second floor which has been skilfully converted into a good size double bedroom. There are en-suites to two of the bedrooms, as well as the family bathroom.