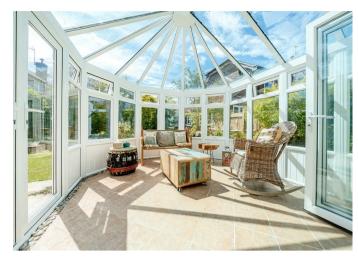

## THE PROPERTY

The recently replaced kitchen has a range of gloss coated units and attractive Neuro Luna worktops. There are several integrated appliances and a freestanding duel fuel RangeMaster with a 5 gas ring hob and 2 electric convection ovens. This great room has two large windows with a rear garden outlook as well as plenty of space to house a dining table. There is a wonderful sitting room, which fills with light on sunny days. An exceptionally attractive fireplace takes pride of place in this room. To each side of the fireplace are fitted cupboard and shelving displays, which blend sympathetically in to their surroundings. The sitting room extends perfectly out to the conservatory. Bi-fold doors offer separation from this room when required. The partially converted garage has options for a range of purposes. From here there is an internal door to the large single garage area. The rooms which complete this floor are, the family room, a utility room and a w/c. On the first-floor there are three well-proportioned and bright bedrooms, all with fitted wardrobes. There is also a study/or further small bedroom on this level. A staircase leads to the second floor which has been skilfully converted into a good size double bedroom. There are en-suites to two of the bedrooms, as well as the family bathroom.