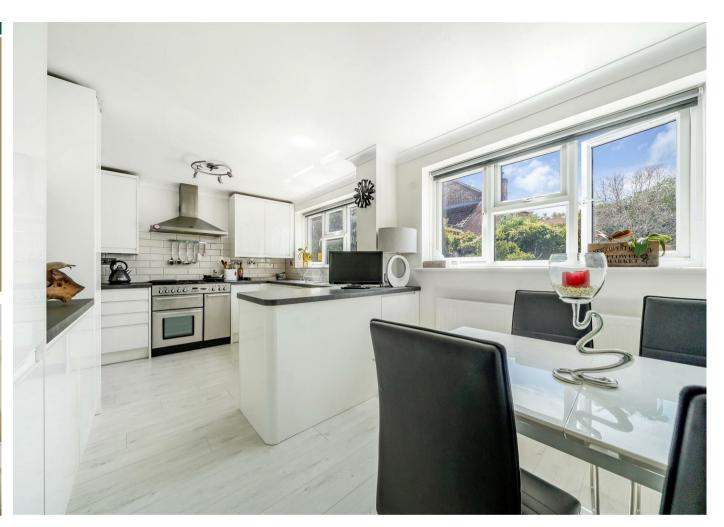

## THE PROPERTY

The recently replaced kitchen has a range of gloss coated units and attractive Neuro Luna worktops. There are several integrated appliances and a freestanding duel fuel RangeMaster with a 5 gas ring hob and 2 electric convection ovens. This great room has two large windows with a rear garden outlook as well as plenty of space to house a dining table. There is a wonderful sitting room, which fills with light on sunny days. An exceptionally attractive fireplace takes pride of place in this room. To each side of the fireplace are fitted cupboard and shelving displays, which blend sympathetically in to their surroundings. The sitting room extends perfectly out to the conservatory. Bi-fold doors offer separation from this room when required. The partially converted garage has options for a range of purposes. From here there is an internal door to the large single garage area. The rooms which complete this floor are, the family room, a utility room and a w/c. On the first-floor there are three well-proportioned and bright bedrooms, all with fitted wardrobes. There is also a study/or further small bedroom on this level. A staircase leads to the second floor which has been skilfully converted into a good size double bedroom. There are en-suites to two of the bedrooms, as well as the family bathroom.