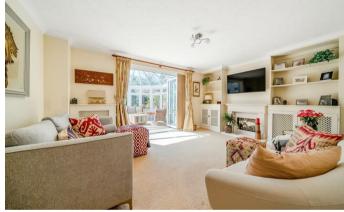

## THE PROPERTY

The recently replaced kitchen has a range of gloss coated units and attractive Neuro Luna worktops. There are several integrated appliances and a freestanding duel fuel RangeMaster with a 5 gas ring hob and 2 electric convection ovens. This great room has two large windows with a rear garden outlook as well as plenty of space to house a dining table. There is a wonderful sitting room, which fills with light on sunny days. An exceptionally attractive fireplace takes pride of place in this room. To each side of the fireplace are fitted cupboard and shelving displays, which blend sympathetically in to their surroundings. The sitting room extends perfectly out to the conservatory. Bi-fold doors offer separation from this room when required. The partially converted garage has options for a range of purposes. From here there is an internal door to the large single garage area. The rooms which complete this floor are, the family room, a utility room and a w/c. On the first-floor there are three well-proportioned and bright bedrooms, all with fitted wardrobes. There is also a study/or further small bedroom on this level. A staircase leads to the second floor which has been skilfully converted into a good size double bedroom. There are en-suites to two of the bedrooms, as well as the family bathroom.