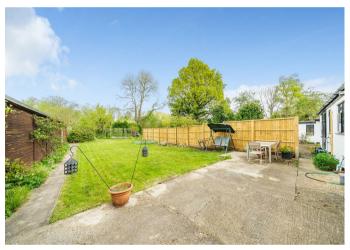

# **THE GROUNDS**

The property is set on large plot with off street parking to the front with a covered carport to the side elevation. To the rear is a patio area ideal for alfresco dining and large garden extending to approximately 120ft, predominately laid to lawn and benefiting from a range of established borders and shrubbery, all backing onto surrounding woodland. The garden benefits from a number of outbuildings and storage spanning some 550sqft.

Four bedrooms

Large garden plot of approximately 120ft

Potential to extend and improve (STTP)

No onward chain

A spacious home situated in a tranquil location on Littlefield Common, only moments from the local amenities and excellent transport links.