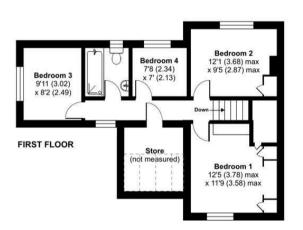

# Littlefield Common, Guildford, GU3

Approximate Area = 1649 sq ft / 153.2 sq m Outbuilding = 556 sq ft / 51.6 sq m Total = 2205 sq ft / 204.8 sq m

For identification only - Not to scale

### 15th May 2024

Floor plan produced in accordance with RICS Property Measurement Standards incorporating International Property Measurement Standards (IPMS2 Residential). © ntchecom 2024. Produced for Clarke Gammon. REF:1111961

Outbuilding 15'7 (4.75)

x 9'2 (2.79)

12'3 (3.73) max

x 10'1 (3.07) max

**GROUND FLOOR** 

21'2 (6.45) x 11'11 (3.63)

Entrance Hall