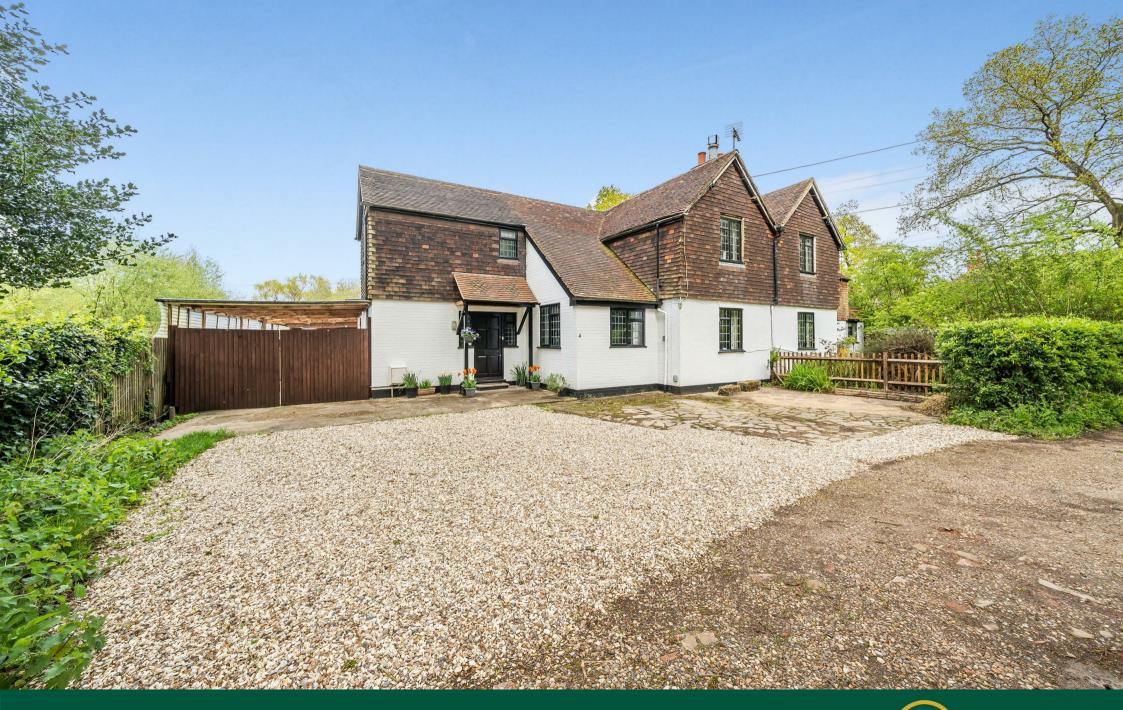

# Freehold

Delightful location situated on Littlefield Common\_

Large living area

Driveway parking and carport

Generous outbuildings and storage

Close to local amenities and transport links

Spacious accomodation situated over two levels

Four bedrooms

Large garden plot of approximately 120ft

Potential to extend and improve (STTP)

No onward chain

A spacious home situated in a tranquil location on Littlefield Common, only moments from the local amenities and excellent transport links.

## THE PROPERTY

Set within a delightful location on Littlefield Common, this is a substantial four bedroom semi-detached family home offers spacious and adaptable accommodation throughout.

Accessed via the entrance hall the accommodation comprises a large living/dining area, sitting room/snug with feature fireplace and aspect to the common at the front, a kitchen with access to a large conservatory, overlooking the garden. Furthermore, there is a large utility room and shower room on the ground floor. On the first floor there are four bedrooms, with the principal bedroom benefiting from a range of bespoke fitted wardrobes; all of the bedrooms are served by a family bathroom.