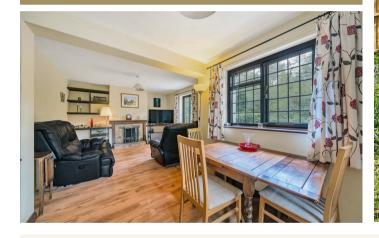

## THE PROPERTY

Set within a delightful location on Littlefield Common, this is a substantial four bedroom semi-detached family home offers spacious and adaptable accommodation throughout.

Accessed via the entrance hall the accommodation comprises a large living/dining area, sitting room/snug with feature fireplace and aspect to the common at the front, a kitchen with access to a large conservatory, overlooking the garden. Furthermore, there is a large utility room and shower room on the ground floor. On the first floor there are four bedrooms, with the principal bedroom benefiting from a range of bespoke fitted wardrobes; all of the bedrooms are served by a family bathroom.