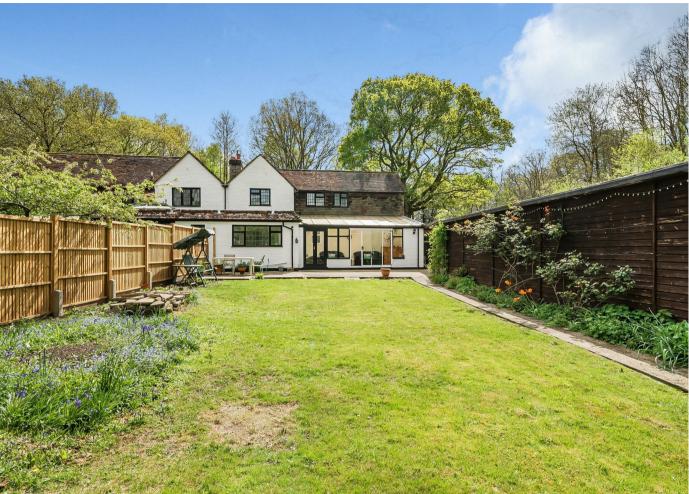

# **THE GROUNDS**

The property is set on large plot with off street parking to the front with a covered carport to the side elevation. To the rear is a patio area ideal for alfresco dining and large garden extending to approximately 120ft, predominately laid to lawn and benefiting from a range of established borders and shrubbery, all backing onto surrounding woodland. The garden benefits from a number of outbuildings and storage spanning some 550sqft.