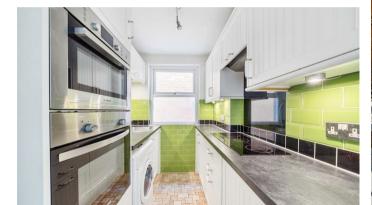

Accommodation comprises: entrance hallway; generous living room; modern fitted kitchen fitted with a range of white units with laminate worktops, double oven, electric hob with extractor fan above and Travertine tiled floor; spacious bedroom with a charming bay window with doors providing direct access to the private garden; single bedroom/study; wet room with walk-in shower, wash hand basin, W.C., and heated towel rail. Other noteworthy points include: cast iron radiators; four large overhead storage cupboards; private parking space to the front of the building; superb residential location just minutes from the centre of town.