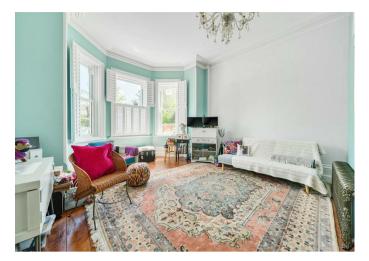

Beautiful ground floor character flat, presented in excellent condition throughout with many fine features including original wooden floors throughout, high ceilings and large bay window. It forms part of a stunning refurbished character building with private parking in a quiet residential area. The property is ideally located in a sought-after residential road close to Guildford's upper High Street, London Road train station and the open space of Stoke Park with 128 acres of award-winning parkland.

Accommodation comprises: entrance hallway; generous living room; modern fitted kitchen fitted with a range of white units with laminate worktops, double oven, electric hob with extractor fan above and Travertine tiled floor; spacious bedroom with a charming bay window with doors providing direct access to the private garden; single bedroom/study; wet room with walk-in shower, wash hand basin, W.C., and heated towel rail. Other noteworthy points include: cast iron radiators; four large overhead storage cupboards; private parking space to the front of the building; superb residential location just minutes from the centre of town.