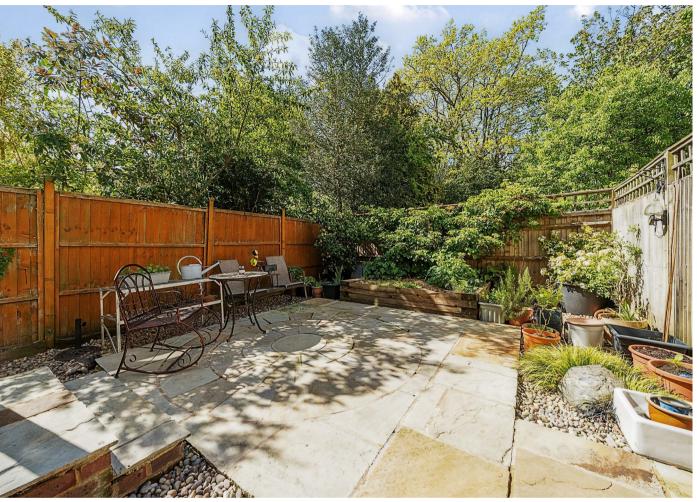

## **THE GROUNDS**

The flat has it's own delightful garden with a paved terrace area, flower/shrub beds, shingled borders and secure fenced perimeter.

To the front of the building, there is private parking with unallocated spaces.