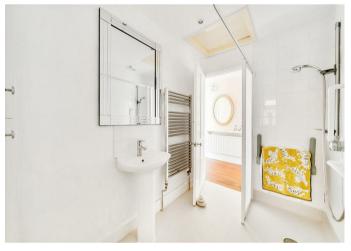

Accommodation comprises: entrance hallway; generous living room; modern fitted kitchen fitted with a range of white units with laminate worktops, double oven, electric hob with extractor fan above and Travertine tiled floor; spacious bedroom with a charming bay window with doors providing direct access to the private garden; single bedroom/study; wet room with walk-in shower, wash hand basin, W.C., and heated towel rail. Other noteworthy points include: cast iron radiators; four large overhead storage cupboards; private parking space to the front of the building; superb residential location just minutes from the centre of town.