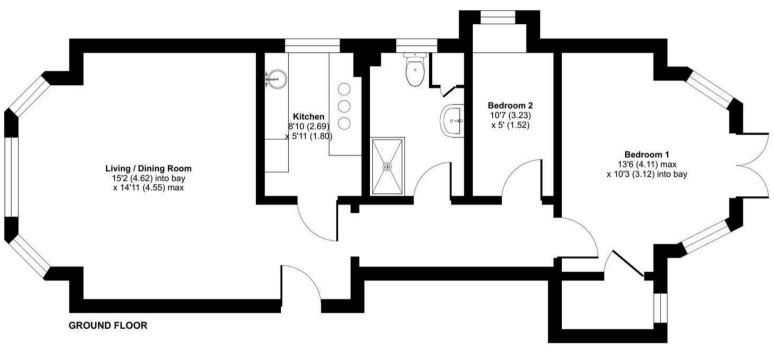

# Clandon Road, Guildford, GU1

Approximate Area = 606 sq ft / 56.2 sq m

For identification only - Not to scale

Floor plan produced in accordance with RICS Property Measurement Standards incorporating International Property Measurement Standards (IPMS2 Residential). © ntchecom 2024. Produced for Clarke Gammon. REF:1120621