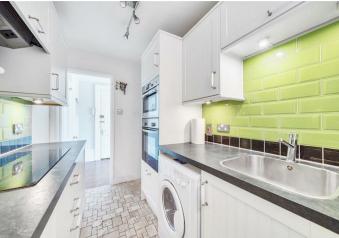

Accommodation comprises: entrance hallway; generous living room; modern fitted kitchen fitted with a range of white units with laminate worktops, double oven, electric hob with extractor fan above and Travertine tiled floor; spacious bedroom with a charming bay window with doors providing direct access to the private garden; single bedroom/study; wet room with walk-in shower, wash hand basin, W.C., and heated towel rail. Other noteworthy points include: cast iron radiators; four large overhead storage cupboards; private parking space to the front of the building; superb residential location just minutes from the centre of town.