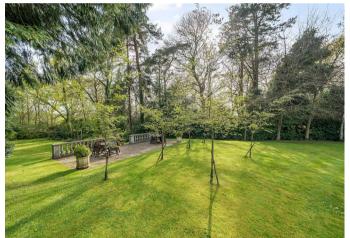

Shottermill Park is served by a private road and is positioned within the wooded grounds of Holy Cross Hospital. The mainly lawned grounds provide a tranquil setting with the driveway approach culminating in an impressive water fountain.

## THE GARDENS AND GROUNDS

Shottermill Park is served by a private road and is positioned within the wooded grounds of Holycross Hospital. The mainly lawned grounds provide a tranquil setting with a driveway approach culminating in an impressive water fountain alongside residents and visitors parking. No. 19 has two allocated parking spaces, both in the gated underground section, both are numbered.