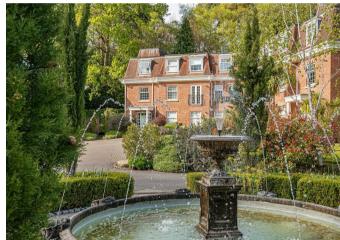

Shottermill Park is served by a private road and is positioned within the wooded grounds of Holy Cross Hospital. The mainly lawned grounds provide a tranquil setting with the driveway approach culminating in an impressive water fountain.

## THE GARDENS AND GROUNDS

Shottermill Park is served by a private road and is positioned within the wooded grounds of Holycross Hospital. The mainly lawned grounds provide a tranquil setting with a driveway approach culminating in an impressive water fountain alongside residents and visitors parking. No. 19 has two allocated parking spaces, both in the gated underground section, both are numbered.