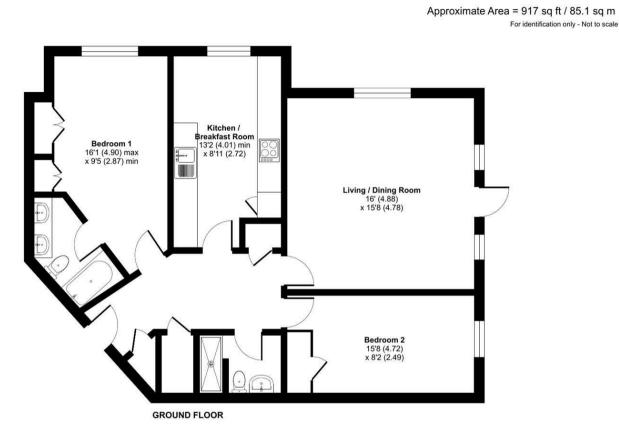

# Shottermill Park, Hindhead Road, Haslemere, GU27

RICS Certified Property Measurer Floor plan produced in accordance with RICS Property Measurement Standards incorporating international Property Measurement Standards (IPMS2 Residential). © ntchecom 2024. Produced for Clarke Gammon. REF: 1123148