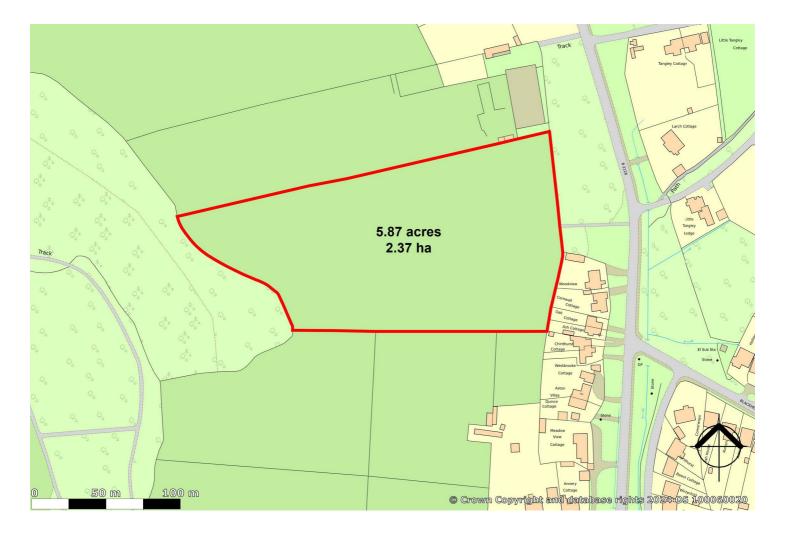

# LAND OFF WONERSH COMMON GUILDFORD GU5 0PP GUIDE PRICE £200,000 FREEHOLD

APPROXIMATELY 5.87 ACRES IN TOTAL ADJOINING THE SETTLEMENT BOUNDARY ESTABLISHED ROAD ACCESS POINT GOOD ACCESS TO PUBLIC FOOTPATHS AND BRIDLEWAYS SITUATED CLOSE TO THE SURREY HILLS AONB PREDOMINATELY LAID TO PASTURE CLOSE TO GUILDFORD AND LOCAL AMENITIES FREEHOLD

### Description

An opportunity to purchase approximately 5.87 acres of gently undulating pasture land, adjoining the settlement boundary in the well regarded village of Wonersh. The land is well fenced to all boundaries and enjoys access over Wonersh Common via an established gateway.