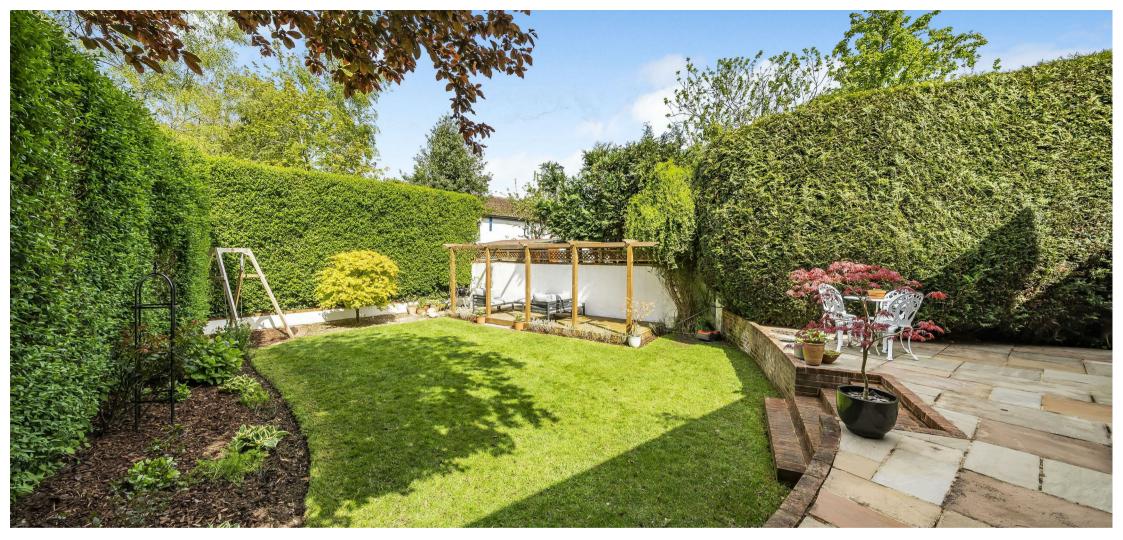

### **GROUNDS AND GARDENS**

Outside to the front, double timber gates lead onto the gravelled drive providing parking for 4-5 cars and leading to the garage with gated side access and mature hedging to the front providing an excellent degree of privacy. The landscaped rear garden comprises a paved terrace with step down to level lawn with mature hedging to sides and rear providing a good degree of seclusion. There is a further seating area and a useful storage area to the side with gated access to the front.