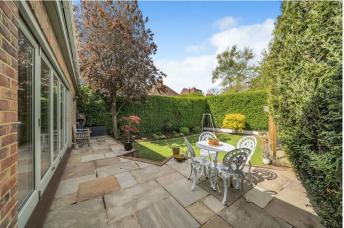

### **GROUNDS AND GARDENS**

Outside to the front, double timber gates lead onto the gravelled drive providing parking for 4-5 cars and leading to the garage with gated side access and mature hedging to the front providing an excellent degree of privacy. The landscaped rear garden comprises a paved terrace with step down to level lawn with mature hedging to sides and rear providing a good degree of seclusion. There is a further seating area and a useful storage area to the side with gated access to the front.