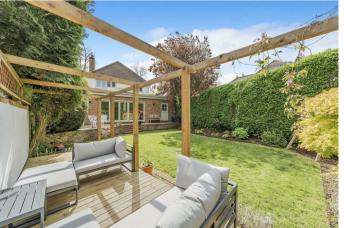

### **GROUNDS AND GARDENS**

Outside to the front, double timber gates lead onto the gravelled drive providing parking for 4-5 cars and leading to the garage with gated side access and mature hedging to the front providing an excellent degree of privacy. The landscaped rear garden comprises a paved terrace with step down to level lawn with mature hedging to sides and rear providing a good degree of seclusion. There is a further seating area and a useful storage area to the side with gated access to the front.