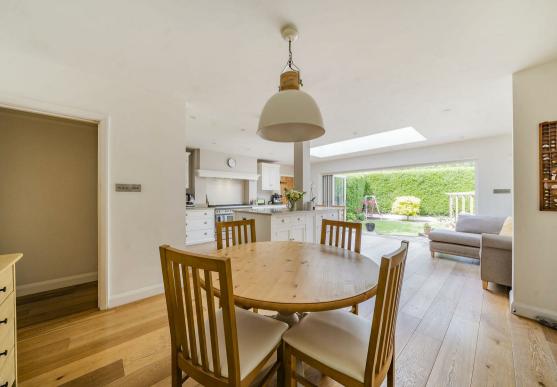

## Freehold

This immaculately presented property has been beautifully refurbished and extended to provide a superb, detached family home situated in the popular Rydes Hill area of Guildford.

From the hallway, with engineered oak flooring, there is a charming sitting room with feature log burner with built-in cabinetry to either side with a bay window overlooking the front garden. To the rear of the hallway, a door opens into the impressive open plan kitchen/dining/family room comprising separate dining and sitting areas and a comprehensively fitted kitchen area with an extensive range of handmade fitted units with built-in Smeg dishwasher and space for American-style fridge/freezer and large range-style cooker, the kitchen has Quartz worktops throughout. Further features include under floor heated engineered oak flooring, large 10' timber framed atrium-style roof lantern and bi-folding doors with aspects across the garden. In addition, there is a large utility room with a 'stable door' to the rear and range of units with space for a washing machine and tumble drier. To the opposite side is the study with an aspect to the rear garden and a vaulted ceiling with skylight; also giving internal access to the garage.