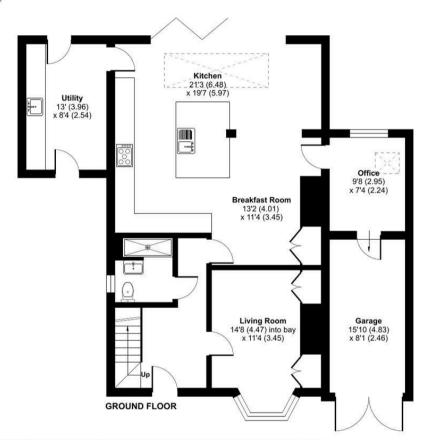

## Freehold

This immaculately presented property has been beautifully refurbished and extended to provide a superb, detached family home situated in the popular Rydes Hill area of Guildford.

From the hallway, with engineered oak flooring, there is a charming sitting room with feature log burner with built-in cabinetry to either side with a bay window overlooking the front garden. To the rear of the hallway, a door opens into the impressive open plan kitchen/dining/family room comprising separate dining and sitting areas and a comprehensively fitted kitchen area with an extensive range of handmade fitted units with built-in Smeg dishwasher and space for American-style fridge/freezer and large range-style cooker, the kitchen has Quartz worktops throughout. Further features include under floor heated engineered oak flooring, large 10' timber framed atrium-style roof lantern and bi-folding doors with aspects across the garden. In addition, there is a large utility room with a 'stable door' to the rear and range of units with space for a washing machine and tumble drier. To the opposite side is the study with an aspect to the rear garden and a vaulted ceiling with skylight; also giving internal access to the garage.

### **GROUNDS AND GARDENS**

Outside to the front, double timber gates lead onto the gravelled drive providing parking for 4-5 cars and leading to the garage with gated side access and mature hedging to the front providing an excellent degree of privacy. The landscaped rear garden comprises a paved terrace with step down to level lawn with mature hedging to sides and rear providing a good degree of seclusion. There is a further seating area and a useful storage area to the side with gated access to the front.

## Aldershot Road, Guildford, GU2

N

Approximate Area = 1535 sq ft / 142.6 sq m Garage = 124 sq ft / 11.5 sq m Total = 1659 sq ft / 154.1 sq m

For identification only - Not to scale

Floor plan produced in accordance with RICS Property Measurement Standards incorporating International Property Measurement Standards (IPMS2 Residential). © ntchecom 2024. Produced for Clarke Gammon. REF: 1115835