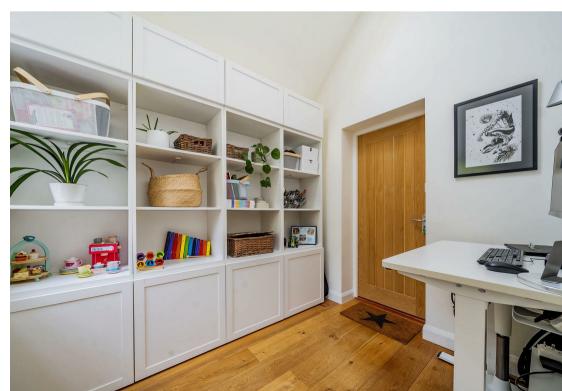

## Freehold

This immaculately presented property has been beautifully refurbished and extended to provide a superb, detached family home situated in the popular Rydes Hill area of Guildford.

From the hallway, with engineered oak flooring, there is a charming sitting room with feature log burner with built-in cabinetry to either side with a bay window overlooking the front garden. To the rear of the hallway, a door opens into the impressive open plan kitchen/dining/family room comprising separate dining and sitting areas and a comprehensively fitted kitchen area with an extensive range of handmade fitted units with built-in Smeg dishwasher and space for American-style fridge/freezer and large range-style cooker, the kitchen has Quartz worktops throughout. Further features include under floor heated engineered oak flooring, large 10' timber framed atrium-style roof lantern and bi-folding doors with aspects across the garden. In addition, there is a large utility room with a 'stable door' to the rear and range of units with space for a washing machine and tumble drier. To the opposite side is the study with an aspect to the rear garden and a vaulted ceiling with skylight; also giving internal access to the garage.