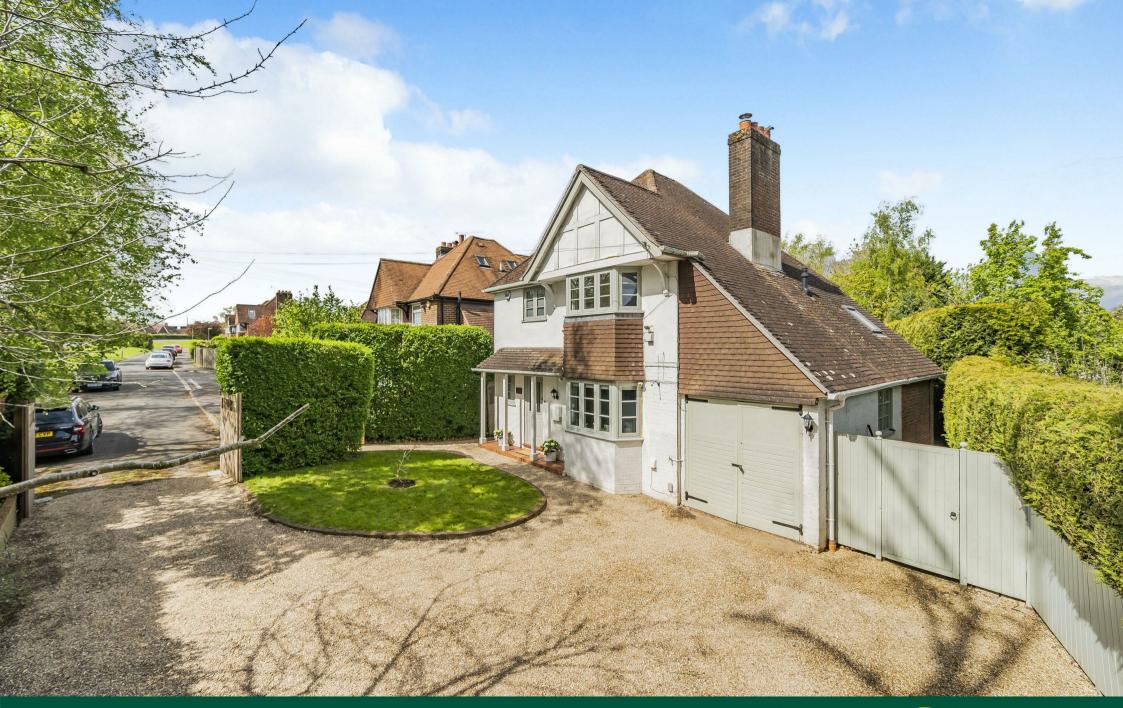

# The Corner House

#### 120 ALDERSHOT ROAD GUILDFORD GU2 8BD

## Freehold

This immaculately presented property has been beautifully refurbished and extended to provide a superb, detached family home situated in the popular Rydes Hill area of Guildford.

From the hallway, with engineered oak flooring, there is a charming sitting room with feature log burner with built-in cabinetry to either side with a bay window overlooking the front garden. To the rear of the hallway, a door opens into the impressive open plan kitchen/dining/family room comprising separate dining and sitting areas and a comprehensively fitted kitchen area with an extensive range of handmade fitted units with built-in Smeg dishwasher and space for American-style fridge/freezer and large range-style cooker, the kitchen has Quartz worktops throughout. Further features include under floor heated engineered oak flooring, large 10' timber framed atrium-style roof lantern and bi-folding doors with aspects across the garden. In addition, there is a large utility room with a 'stable door' to the rear and range of units with space for a washing machine and tumble drier. To the opposite side is the study with an aspect to the rear garden and a vaulted ceiling with skylight; also giving internal access to the garage.

### **GROUNDS AND GARDENS**

Outside to the front, double timber gates lead onto the gravelled drive providing parking for 4-5 cars and leading to the garage with gated side access and mature hedging to the front providing an excellent degree of privacy. The landscaped rear garden comprises a paved terrace with step down to level lawn with mature hedging to sides and rear providing a good degree of seclusion. There is a further seating area and a useful storage area to the side with gated access to the front.