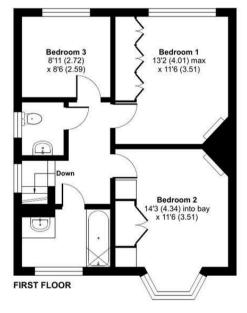

On the first floor are two double bedrooms both with fitted wardrobes and a good size single bedroom. The modern family bathroom features a contemporary white suite comprising bath and mounted washbasin; there is a separate WC.

## Aldershot Road, Guildford, GU2

N

Approximate Area = 1535 sq ft / 142.6 sq m Garage = 124 sq ft / 11.5 sq m Total = 1659 sq ft / 154.1 sq m

For identification only - Not to scale

Floor plan produced in accordance with RICS Property Measurement Standards incorporating International Property Measurement Standards (IPMS2 Residential). © ntchecom 2024. Produced for Clarke Gammon. REF: 1115835