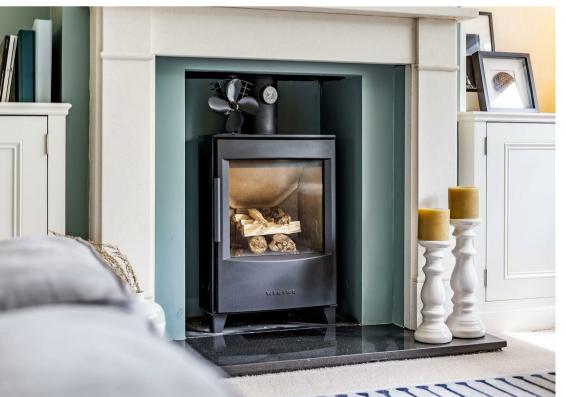

## Freehold

This immaculately presented property has been beautifully refurbished and extended to provide a superb, detached family home situated in the popular Rydes Hill area of Guildford.

From the hallway, with engineered oak flooring, there is a charming sitting room with feature log burner with built-in cabinetry to either side with a bay window overlooking the front garden. To the rear of the hallway, a door opens into the impressive open plan kitchen/dining/family room comprising separate dining and sitting areas and a comprehensively fitted kitchen area with an extensive range of handmade fitted units with built-in Smeg dishwasher and space for American-style fridge/freezer and large range-style cooker, the kitchen has Quartz worktops throughout. Further features include under floor heated engineered oak flooring, large 10' timber framed atrium-style roof lantern and bi-folding doors with aspects across the garden. In addition, there is a large utility room with a 'stable door' to the rear and range of units with space for a washing machine and tumble drier. To the opposite side is the study with an aspect to the rear garden and a vaulted ceiling with skylight; also giving internal access to the garage.