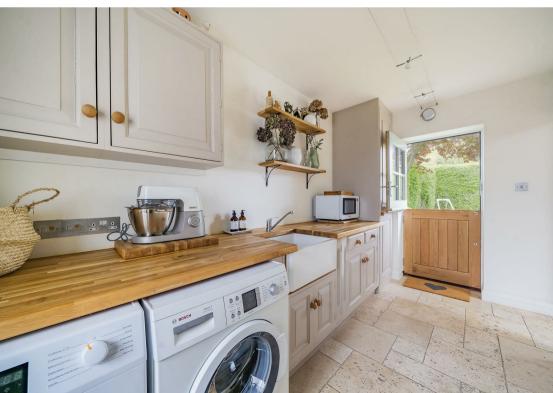

## Freehold

This immaculately presented property has been beautifully refurbished and extended to provide a superb, detached family home situated in the popular Rydes Hill area of Guildford.

From the hallway, with engineered oak flooring, there is a charming sitting room with feature log burner with built-in cabinetry to either side with a bay window overlooking the front garden. To the rear of the hallway, a door opens into the impressive open plan kitchen/dining/family room comprising separate dining and sitting areas and a comprehensively fitted kitchen area with an extensive range of handmade fitted units with built-in Smeg dishwasher and space for American-style fridge/freezer and large range-style cooker, the kitchen has Quartz worktops throughout. Further features include under floor heated engineered oak flooring, large 10' timber framed atrium-style roof lantern and bi-folding doors with aspects across the garden. In addition, there is a large utility room with a 'stable door' to the rear and range of units with space for a washing machine and tumble drier. To the opposite side is the study with an aspect to the rear garden and a vaulted ceiling with skylight; also giving internal access to the garage.