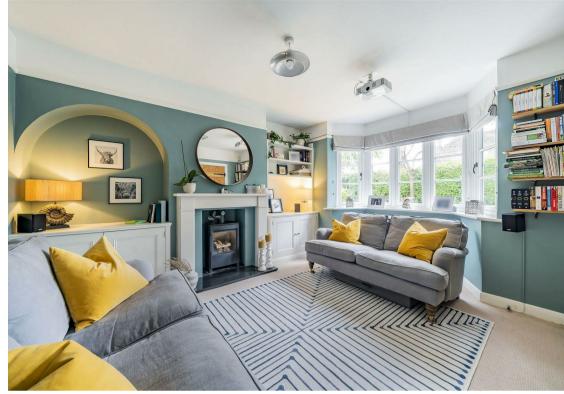

## Freehold

This immaculately presented property has been beautifully refurbished and extended to provide a superb, detached family home situated in the popular Rydes Hill area of Guildford.

From the hallway, with engineered oak flooring, there is a charming sitting room with feature log burner with built-in cabinetry to either side with a bay window overlooking the front garden. To the rear of the hallway, a door opens into the impressive open plan kitchen/dining/family room comprising separate dining and sitting areas and a comprehensively fitted kitchen area with an extensive range of handmade fitted units with built-in Smeg dishwasher and space for American-style fridge/freezer and large range-style cooker, the kitchen has Quartz worktops throughout. Further features include under floor heated engineered oak flooring, large 10' timber framed atrium-style roof lantern and bi-folding doors with aspects across the garden. In addition, there is a large utility room with a 'stable door' to the rear and range of units with space for a washing machine and tumble drier. To the opposite side is the study with an aspect to the rear garden and a vaulted ceiling with skylight; also giving internal access to the garage.

The property offers scope for further extension by way of loft conversion to provide a further bedroom and ensuite (Subject to planning permission).

- · Beautifully presented family home
- · Separate sitting room with log burner
- Light, bright study with vaulted ceiling
- · Further good sized single room
- · Landscaped gardens with patio and sun terrace