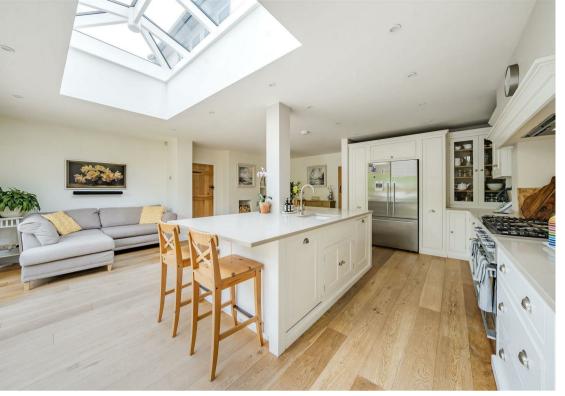

## Freehold

This immaculately presented property has been beautifully refurbished and extended to provide a superb, detached family home situated in the popular Rydes Hill area of Guildford.

From the hallway, with engineered oak flooring, there is a charming sitting room with feature log burner with built-in cabinetry to either side with a bay window overlooking the front garden. To the rear of the hallway, a door opens into the impressive open plan kitchen/dining/family room comprising separate dining and sitting areas and a comprehensively fitted kitchen area with an extensive range of handmade fitted units with built-in Smeg dishwasher and space for American-style fridge/freezer and large range-style cooker, the kitchen has Quartz worktops throughout. Further features include under floor heated engineered oak flooring, large 10' timber framed atrium-style roof lantern and bi-folding doors with aspects across the garden. In addition, there is a large utility room with a 'stable door' to the rear and range of units with space for a washing machine and tumble drier. To the opposite side is the study with an aspect to the rear garden and a vaulted ceiling with skylight; also giving internal access to the garage.