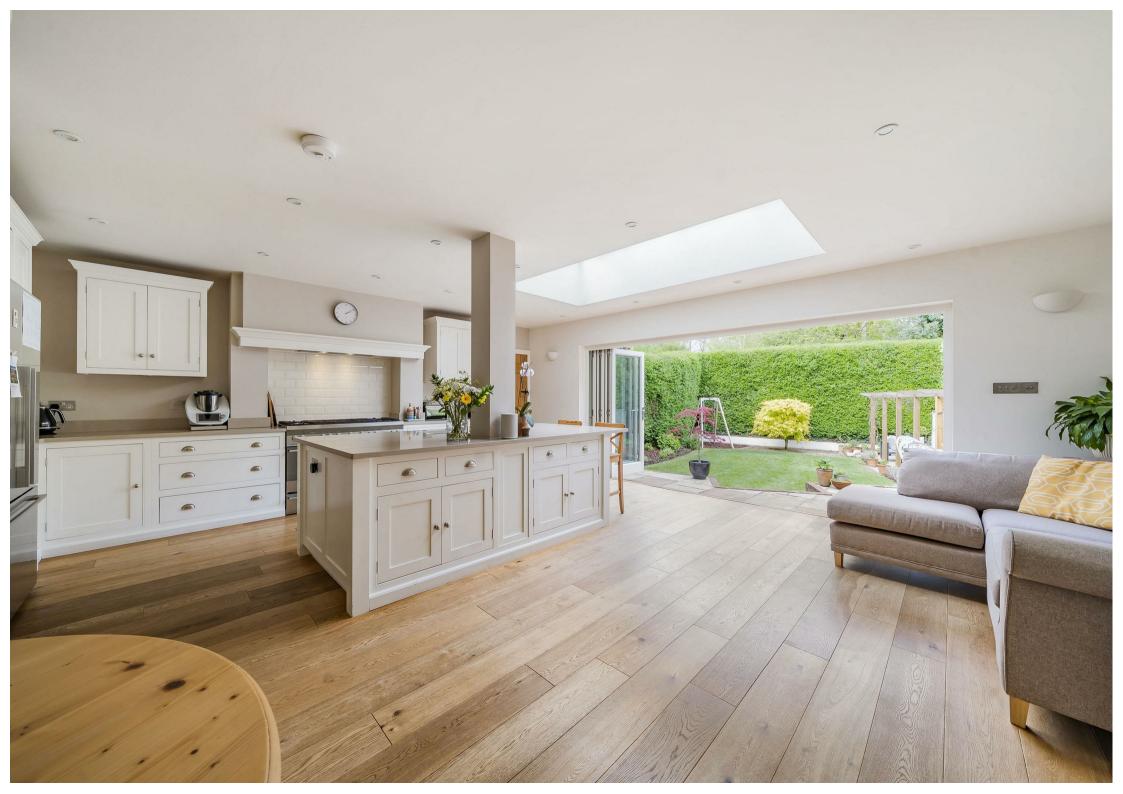

## Freehold

This immaculately presented property has been beautifully refurbished and extended to provide a superb, detached family home situated in the popular Rydes Hill area of Guildford.

From the hallway, with engineered oak flooring, there is a charming sitting room with feature log burner with built-in cabinetry to either side with a bay window overlooking the front garden. To the rear of the hallway, a door opens into the impressive open plan kitchen/dining/family room comprising separate dining and sitting areas and a comprehensively fitted kitchen area with an extensive range of handmade fitted units with built-in Smeg dishwasher and space for American-style fridge/freezer and large range-style cooker, the kitchen has Quartz worktops throughout. Further features include under floor heated engineered oak flooring, large 10' timber framed atrium-style roof lantern and bi-folding doors with aspects across the garden. In addition, there is a large utility room with a 'stable door' to the rear and range of units with space for a washing machine and tumble drier. To the opposite side is the study with an aspect to the rear garden and a vaulted ceiling with skylight; also giving internal access to the garage.