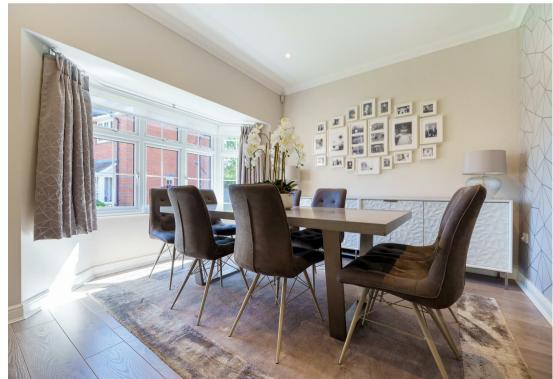

Accommodation comprises an open reception hall leading to the reception rooms including a study/family room, dining room (both with bay windows), separate living room with impressive bespoke cabinetry and media wall and doors opening to the rear garden. Spanning the rear of the house is a large kitchen/breakfast room fitted with a contemporary range of white gloss units with peninsula island incorporating a breakfast bar, along with a comprehensive range of integrated appliances. In addition, there is a utility room fitted with a range of units.