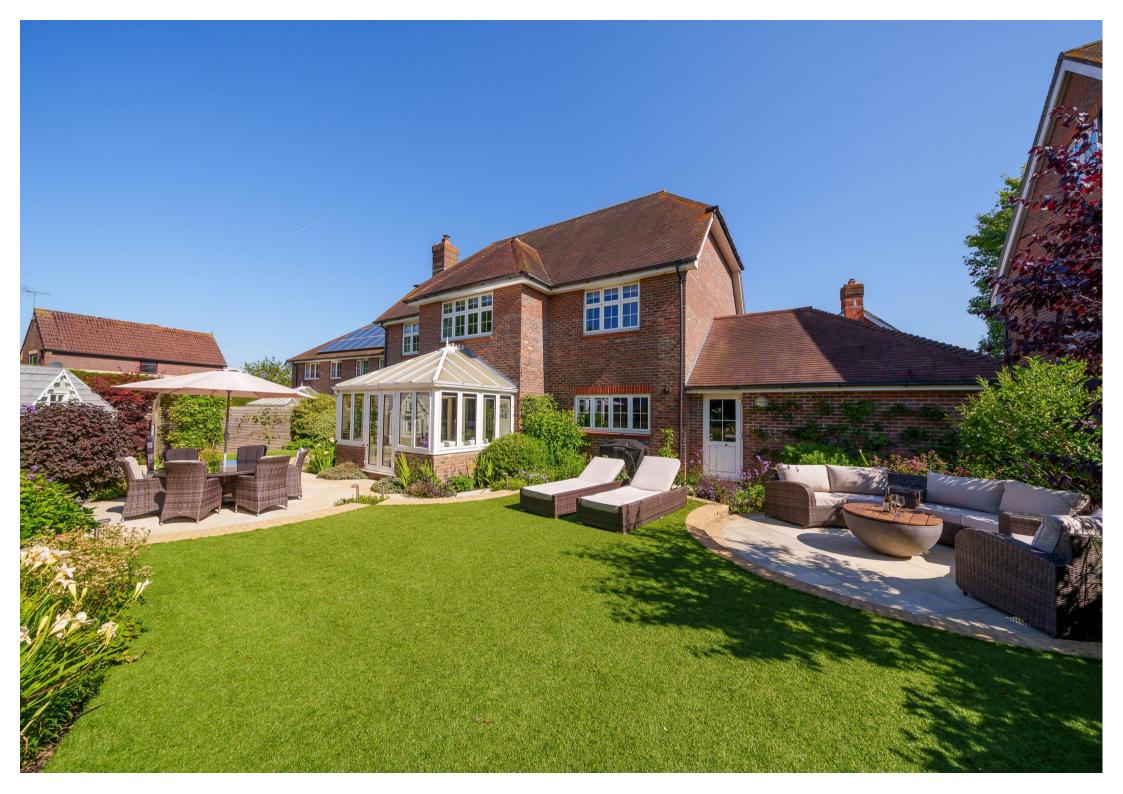

To the front of the property, there is a driveway allowing off-street parking for numerous vehicles and gives access to the attached double garage with electric up and over door. The front garden is laid to lawn with a paved pathway to the front door. The south facing rear garden is a particular highlight, having been skilfully landscaped with both established borders and patioed areas, perfect for alfresco dining.