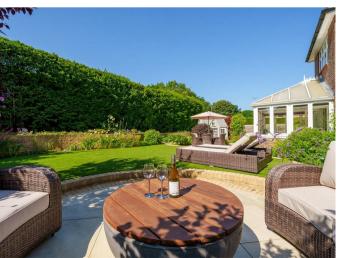

To the front of the property, there is a driveway allowing off-street parking for numerous vehicles and gives access to the attached double garage with electric up and over door. The front garden is laid to lawn with a paved pathway to the front door. The south facing rear garden is a particular highlight, having been skilfully landscaped with both established borders and patioed areas, perfect for alfresco dining.