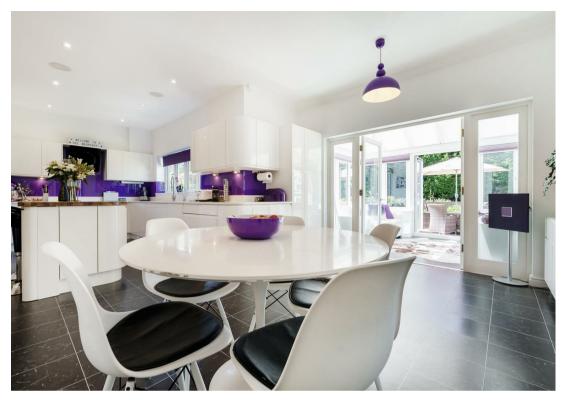

Accommodation comprises an open reception hall leading to the reception rooms including a study/family room, dining room (both with bay windows), separate living room with impressive bespoke cabinetry and media wall and doors opening to the rear garden. Spanning the rear of the house is a large kitchen/breakfast room fitted with a contemporary range of white gloss units with peninsula island incorporating a breakfast bar, along with a comprehensive range of integrated appliances. In addition, there is a utility room fitted with a range of units.