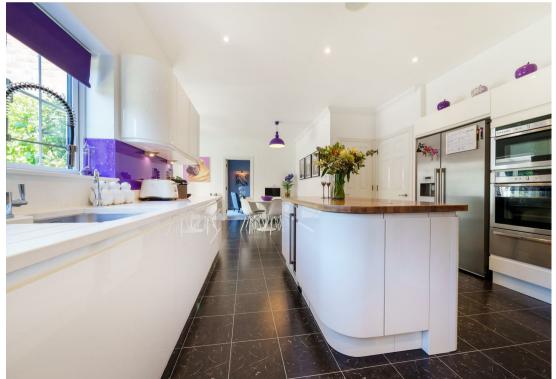

Accommodation comprises an open reception hall leading to the reception rooms including a study/family room, dining room (both with bay windows), separate living room with impressive bespoke cabinetry and media wall and doors opening to the rear garden. Spanning the rear of the house is a large kitchen/breakfast room fitted with a contemporary range of white gloss units with peninsula island incorporating a breakfast bar, along with a comprehensive range of integrated appliances. In addition, there is a utility room fitted with a range of units.