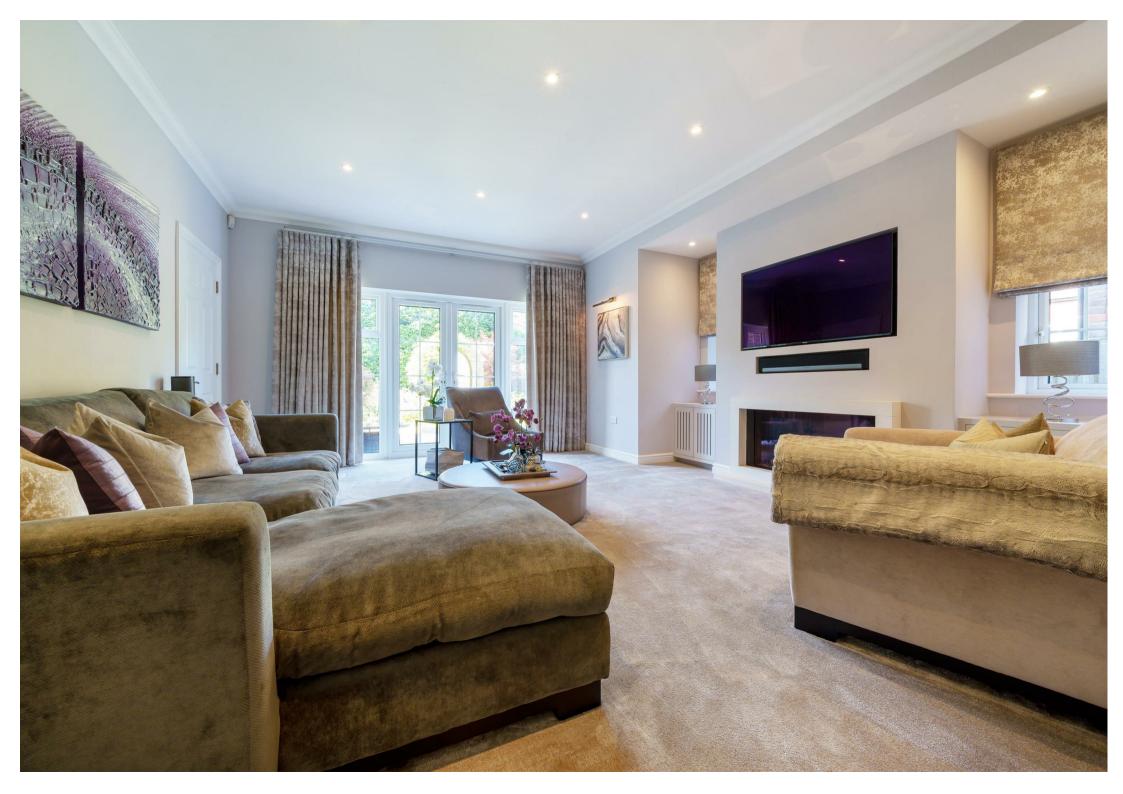

Accommodation comprises an open reception hall leading to the reception rooms including a study/family room, dining room (both with bay windows), separate living room with impressive bespoke cabinetry and media wall and doors opening to the rear garden. Spanning the rear of the house is a large kitchen/breakfast room fitted with a contemporary range of white gloss units with peninsula island incorporating a breakfast bar, along with a comprehensive range of integrated appliances. In addition, there is a utility room fitted with a range of units.