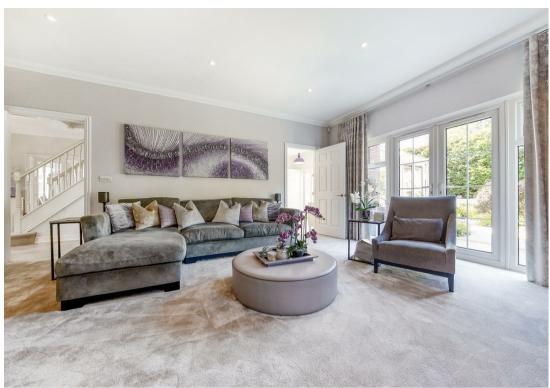

Accommodation comprises an open reception hall leading to the reception rooms including a study/family room, dining room (both with bay windows), separate living room with impressive bespoke cabinetry and media wall and doors opening to the rear garden. Spanning the rear of the house is a large kitchen/breakfast room fitted with a contemporary range of white gloss units with peninsula island incorporating a breakfast bar, along with a comprehensive range of integrated appliances. In addition, there is a utility room fitted with a range of units.