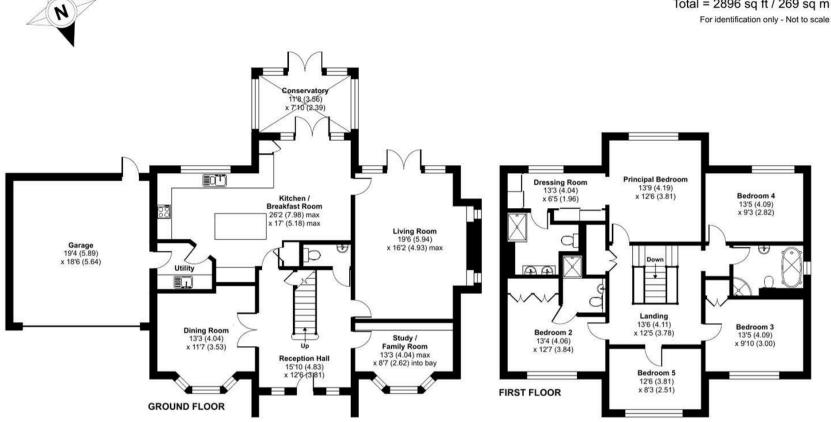

## Goddard Close, GU2

Approximate Area = 2539 sq ft / 235.9 sq m Garage = 357 sq ft / 33.1 sq m Total = 2896 sq ft / 269 sq m

Floor plan produced in accordance with RICS Property Measurement Standards incorporating International Property Measurement Standards (IPMS2 Residential). © ntchecom 2023. Produced for Clarke Gammon. REF:1005326