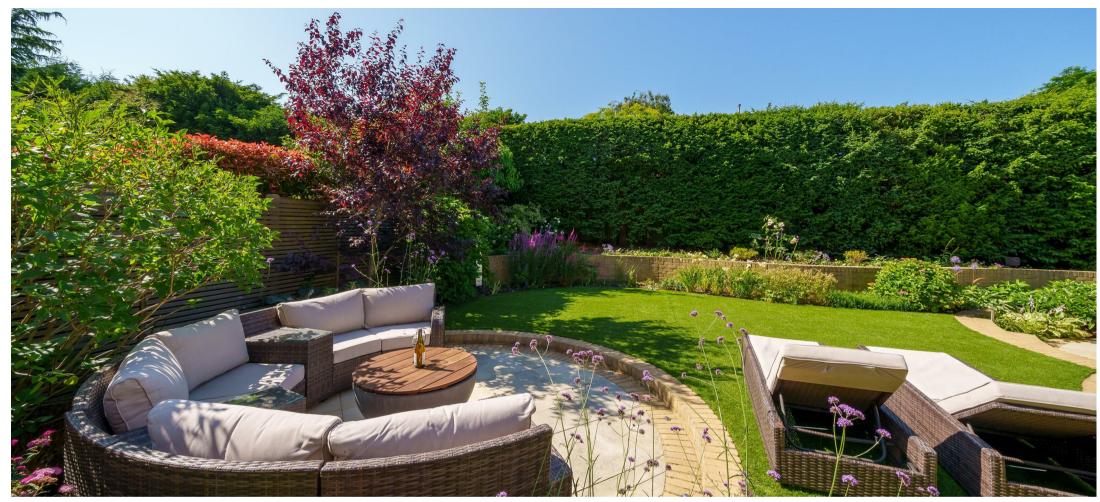

To the front of the property, there is a driveway allowing off-street parking for numerous vehicles and gives access to the attached double garage with electric up and over door. The front garden is laid to lawn with a paved pathway to the front door. The south facing rear garden is a particular highlight, having been skilfully landscaped with both established borders and patioed areas, perfect for alfresco dining.