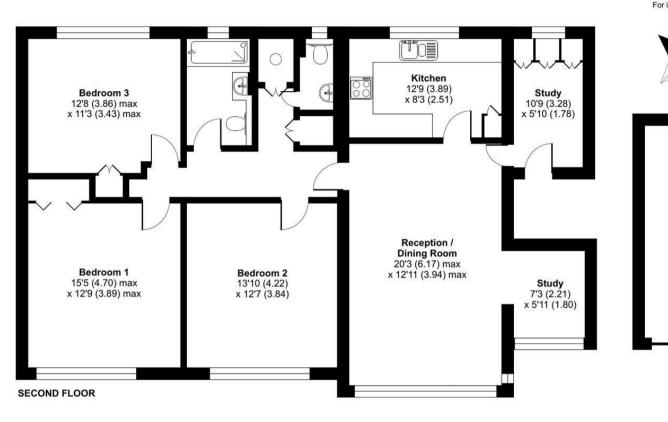

This flat offers generous accommodation and many owners have adapted the floor space to reflect personal requirements. Currently the flat is laid out to offer three bedrooms; living/dining room; kitchen; two study areas (depending on requirement); bathroom with WC; separate cloakroom. The property is offered for sale with no onward chain, its own garage and is situated within communal grounds and gardens.

# Boxgrove Road, Guildford, GU1

Approximate Area = 1246 sq ft / 115.7 sq m Garage = 142 sq ft / 13.2 sq m Total = 1388 sq ft / 128.9 sq m For identification only - Not to scale

> Garage 17'9 (5.41)

x 8' (2.44)