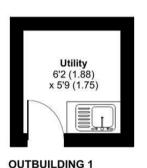

## **THE GROUNDS**

The property has a long front garden laid to lawn with a paved patio area and fenced perimeter. To the rear of the property, there is a paved courtyard with a gate allowing direct access onto the open heath and woodland. There are two outbuildings; one plumbed and set up for use as a utility room.

# Blackheath Lane, GU4

Approximate Area = 718 sq ft / 66.7 sq m Outbuilding(s) = 53 sq ft / 4.9 sq m Total = 771 sq ft / 71.6 sq m

For identification only - Not to scale