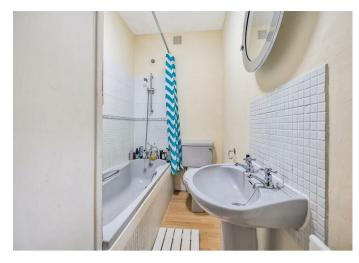

Accommodation comprises: living room with open fireplace and fitted alcove unit; kitchen/diner fitted with a range of units, under stair storage/larder cupboard and terracotta tiled floor. Upstairs; there are two bedrooms, one with a feature fireplace; bathroom fitted with a grey suite comprising bath, basin, W.C., part-tiled walls, storage/airing cupboard and laminate wood flooring.