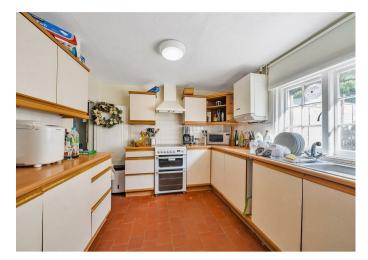

Accommodation comprises: living room with open fireplace and fitted alcove unit; kitchen/diner fitted with a range of units, under stair storage/larder cupboard and terracotta tiled floor. Upstairs; there are two bedrooms, one with a feature fireplace; bathroom fitted with a grey suite comprising bath, basin, W.C., part-tiled walls, storage/airing cupboard and laminate wood flooring.