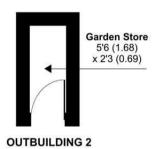

## **THE GROUNDS**

The property has a long front garden laid to lawn with a paved patio area and fenced perimeter. To the rear of the property, there is a paved courtyard with a gate allowing direct access onto the open heath and woodland. There are two outbuildings; one plumbed and set up for use as a utility room.

# Blackheath Lane, GU4

Approximate Area = 718 sq ft / 66.7 sq m Outbuilding(s) = 53 sq ft / 4.9 sq m Total = 771 sq ft / 71.6 sq m

For identification only - Not to scale