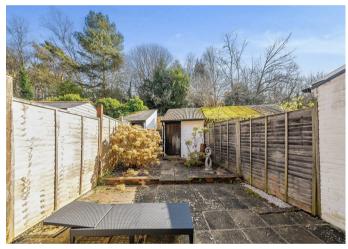

## **THE GROUNDS**

The property has a long front garden laid to lawn with a paved patio area and fenced perimeter. To the rear of the property, there is a paved courtyard with a gate allowing direct access onto the open heath and woodland. There are two outbuildings; one plumbed and set up for use as a utility room.