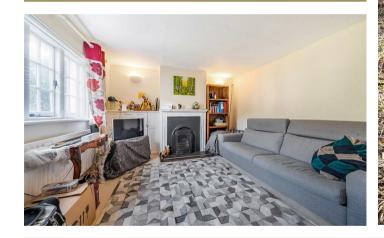

Accommodation comprises: living room with open fireplace and fitted alcove unit; kitchen/diner fitted with a range of units, under stair storage/larder cupboard and terracotta tiled floor. Upstairs; there are two bedrooms, one with a feature fireplace; bathroom fitted with a grey suite comprising bath, basin, W.C., part-tiled walls, storage/airing cupboard and laminate wood flooring.