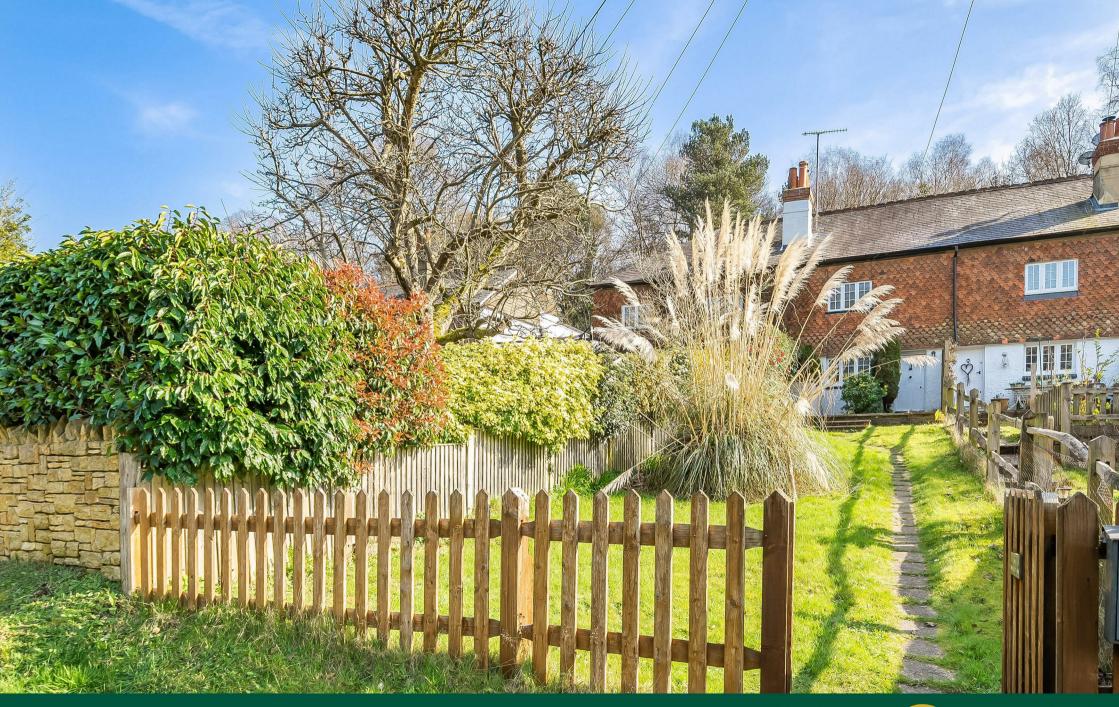

## THE PROPERTY

This pretty part-tile hung mid-terrace cottage offers the incoming purchaser the opportunity to update and modernise. There is potential to extend to the rear and into the roof space, as other neighbouring properties have done, subject to the relevant planning consent. With front and rear gardens allowing direct access onto the heath, this wonderful spot offers the peace and tranquillity of village life in the Surrey Hills' AONB whilst being just four miles from central Guildford.

## **THE GROUNDS**

The property has a long front garden laid to lawn with a paved patio area and fenced perimeter. To the rear of the property, there is a paved courtyard with a gate allowing direct access onto the open heath and woodland. There are two outbuildings; one plumbed and set up for use as a utility room.