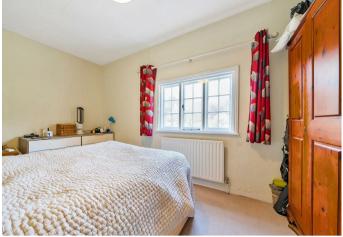

Accommodation comprises: living room with open fireplace and fitted alcove unit; kitchen/diner fitted with a range of units, under stair storage/larder cupboard and terracotta tiled floor. Upstairs; there are two bedrooms, one with a feature fireplace; bathroom fitted with a grey suite comprising bath, basin, W.C., part-tiled walls, storage/airing cupboard and laminate wood flooring.