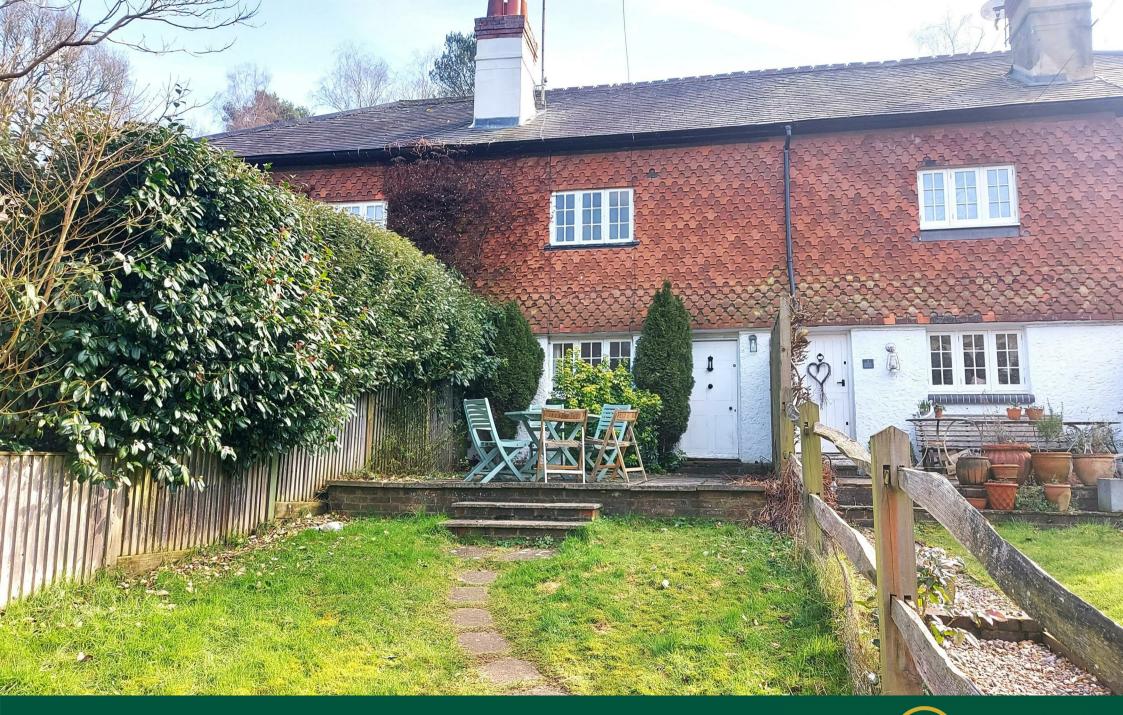

## THE PROPERTY

This pretty part-tile hung mid-terrace cottage offers the incoming purchaser the opportunity to update and modernise. There is potential to extend to the rear and into the roof space, as other neighbouring properties have done, subject to the relevant planning consent. With front and rear gardens allowing direct access onto the heath, this wonderful spot offers the peace and tranquillity of village life in the Surrey Hills' AONB whilst being just four miles from central Guildford.

# **THE GROUNDS**

The property has a long front garden laid to lawn with a paved patio area and fenced perimeter. To the rear of the property, there is a paved courtyard with a gate allowing direct access onto the open heath and woodland. There are two outbuildings; one plumbed and set up for use as a utility room.