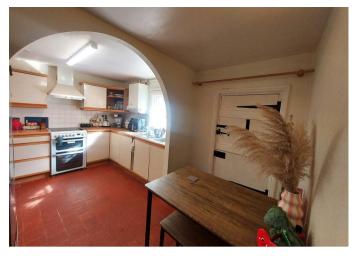

Accommodation comprises: living room with open fireplace and fitted alcove unit; kitchen/diner fitted with a range of units, under stair storage/larder cupboard and terracotta tiled floor. Upstairs; there are two bedrooms, one with a feature fireplace; bathroom fitted with a grey suite comprising bath, basin, W.C., part-tiled walls, storage/airing cupboard and laminate wood flooring.

# Kitchen / **Dining Room** 00 13'11 (4.24) x 9'5 (2.87) Reception Room 13'11 (4.24) x 12'2 (3.71)