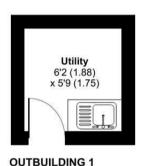

# **THE GROUNDS**

The property has a long front garden laid to lawn with a paved patio area and fenced perimeter. To the rear of the property, there is a paved courtyard with a gate allowing direct access onto the open heath and woodland. There are two outbuildings; one plumbed and set up for use as a utility room.

# Blackheath Lane, GU4

Approximate Area = 718 sq ft / 66.7 sq m Outbuilding(s) = 53 sq ft / 4.9 sq mTotal = 771 sq ft / 71.6 sq m

For identification only - Not to scale

19th February 2025

LOCAL AUTHORITY

**COUNCIL TAX** Band: D