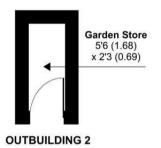

# **THE GROUNDS**

The property has a long front garden laid to lawn with a paved patio area and fenced perimeter. To the rear of the property, there is a paved courtyard with a gate allowing direct access onto the open heath and woodland. There are two outbuildings; one plumbed and set up for use as a utility room.

# Blackheath Lane, GU4

Approximate Area = 718 sq ft / 66.7 sq m Outbuilding(s) = 53 sq ft / 4.9 sq mTotal = 771 sq ft / 71.6 sq m

For identification only - Not to scale

19th February 2025

LOCAL AUTHORITY

**COUNCIL TAX** Band: D