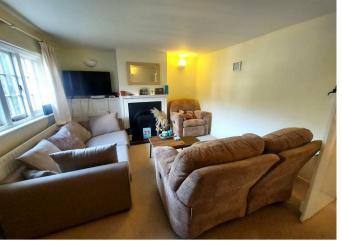

Accommodation comprises: living room with open fireplace and fitted alcove unit; kitchen/diner fitted with a range of units, under stair storage/larder cupboard and terracotta tiled floor. Upstairs; there are two bedrooms, one with a feature fireplace; bathroom fitted with a grey suite comprising bath, basin, W.C., part-tiled walls, storage/airing cupboard and laminate wood flooring.

# Kitchen / **Dining Room** 00 13'11 (4.24) x 9'5 (2.87) Reception Room 13'11 (4.24) x 12'2 (3.71)