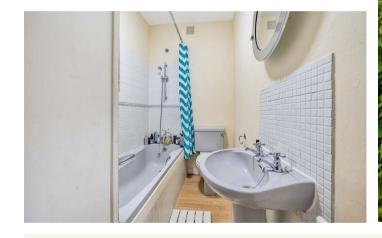

Accommodation comprises: living room with open fireplace and fitted alcove unit; kitchen/diner fitted with a range of units, under stair storage/larder cupboard and terracotta tiled floor. Upstairs; there are two bedrooms, one with a feature fireplace; bathroom fitted with a grey suite comprising bath, basin, W.C., part-tiled walls, storage/airing cupboard and laminate wood flooring.