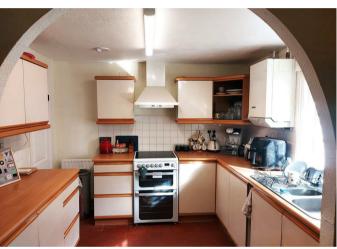

Accommodation comprises: living room with open fireplace and fitted alcove unit; kitchen/diner fitted with a range of units, under stair storage/larder cupboard and terracotta tiled floor. Upstairs; there are two bedrooms, one with a feature fireplace; bathroom fitted with a grey suite comprising bath, basin, W.C., part-tiled walls, storage/airing cupboard and laminate wood flooring.

# Kitchen / **Dining Room** 00 13'11 (4.24) x 9'5 (2.87) Reception Room 13'11 (4.24) x 12'2 (3.71)