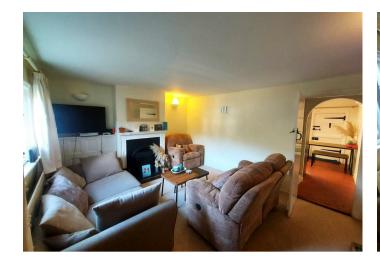

Accommodation comprises: living room with open fireplace and fitted alcove unit; kitchen/diner fitted with a range of units, under stair storage/larder cupboard and terracotta tiled floor. Upstairs; there are two bedrooms, one with a feature fireplace; bathroom fitted with a grey suite comprising bath, basin, W.C., part-tiled walls, storage/airing cupboard and laminate wood flooring.