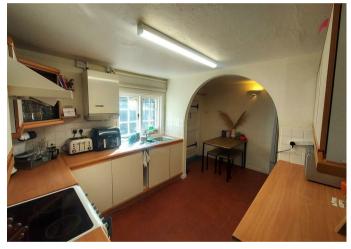

Accommodation comprises: living room with open fireplace and fitted alcove unit; kitchen/diner fitted with a range of units, under stair storage/larder cupboard and terracotta tiled floor. Upstairs; there are two bedrooms, one with a feature fireplace; bathroom fitted with a grey suite comprising bath, basin, W.C., part-tiled walls, storage/airing cupboard and laminate wood flooring.

# Kitchen / **Dining Room** 00 13'11 (4.24) x 9'5 (2.87) Reception Room 13'11 (4.24) x 12'2 (3.71)