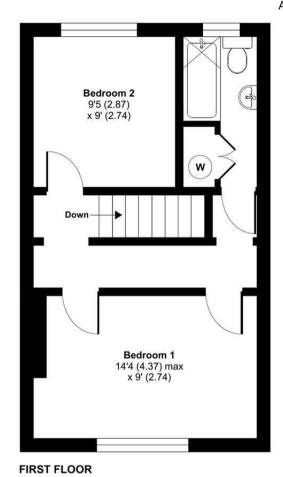

Accommodation comprises: living room with open fireplace and fitted alcove unit; kitchen/diner fitted with a range of units, under stair storage/larder cupboard and terracotta tiled floor. Upstairs; there are two bedrooms, one with a feature fireplace; bathroom fitted with a grey suite comprising bath, basin, W.C., part-tiled walls, storage/airing cupboard and laminate wood flooring.

# Blackheath Lane, GU4

Approximate Area = 718 sq ft / 66.7 sq m Outbuilding(s) = 53 sq ft / 4.9 sq mTotal = 771 sq ft / 71.6 sq m

For identification only - Not to scale

19th February 2025

LOCAL AUTHORITY

**COUNCIL TAX** Band: D