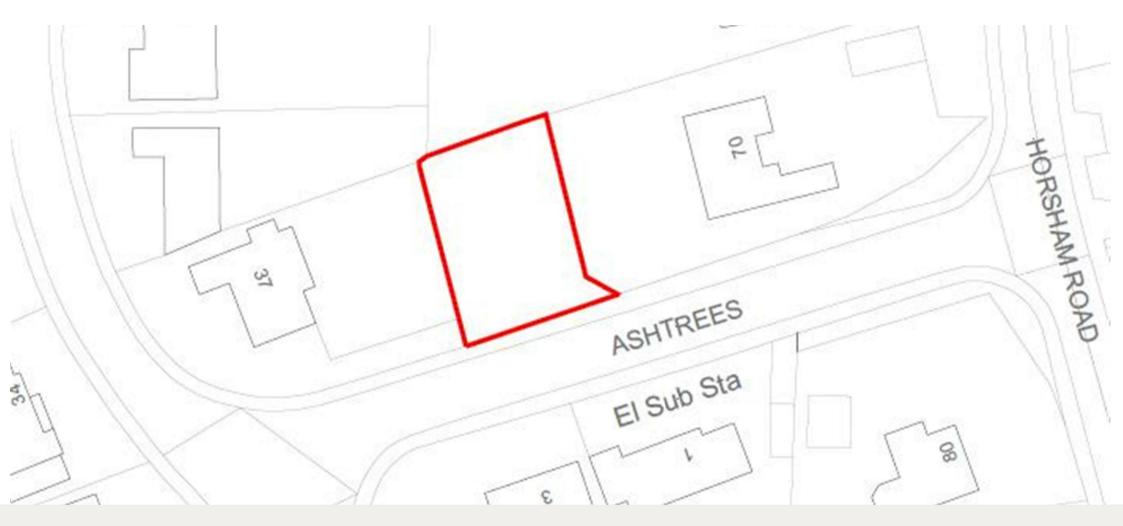

## **SITE PLAN**

CG GUILDFORD OFFICE 4 QUARRY STREET, GUILDFORD, SURREY, GU1 3TY T: 01483 880900 E: guildford.sales@clarkegammon.co.uk

clarkegammon.co.uk

The plot lies to the rear of the a property known as Jenkins Barn and is accessed via Ashtrees, a quiet residential road, lying just outside the centre of Cranleigh Village. Cranleigh itself, offers a range of shops catering for most day to day needs as well as bars, cafes and restaurants, a Sports Centre, playing fields and schools for all age groups, and lies less than half a mile away.