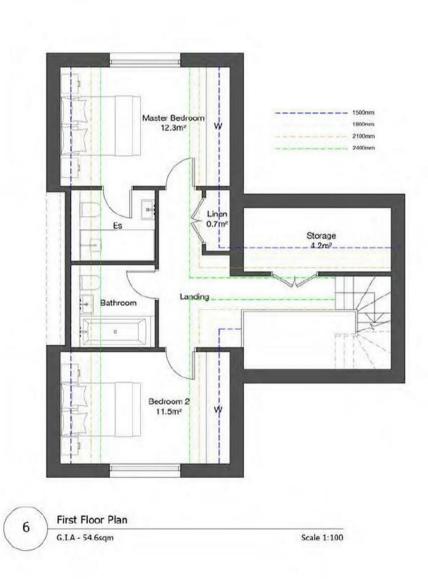

# **PROPOSED FLOORPLAN**

### **THE PROPERTY**

An opportunity to acquire a building plot with planning consent for a the erection of a single detached property (WA/2023/02618). The plot itself measures approximately 0.08 acres and now benefits from planning permission for the erection of a detached two bedroom house spanning some 1235sqft with parking and a private garden.