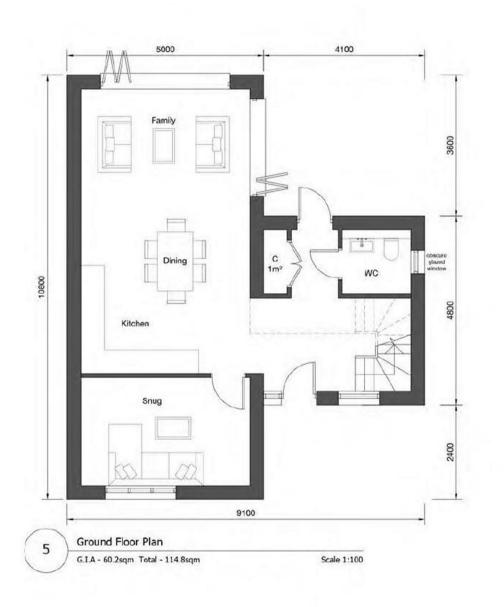

# **PROPOSED FLOORPLAN**

### **THE PROPERTY**

An opportunity to acquire a building plot with planning consent for a the erection of a single detached property (WA/2023/02618). The plot itself measures approximately 0.08 acres and now benefits from planning permission for the erection of a detached two bedroom house spanning some 1235sqft with parking and a private garden.