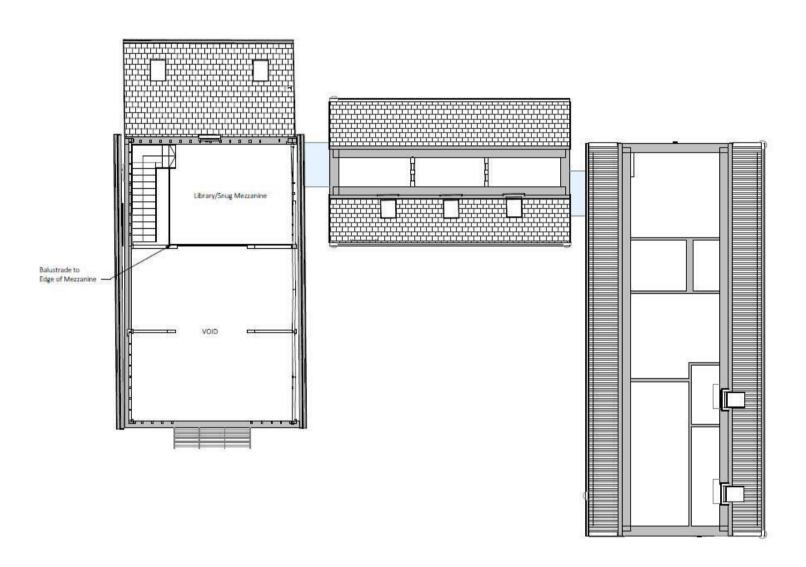

### **FIRST FLOOR PLAN**

The completed barn will span some 2526sqft (234.6 sqm). This unique proposition to provide a three bedroom, three bathroom detached property enjoying a wonderful open living, kitchen and dining spaces, all with aspects over the surrounding countryside.