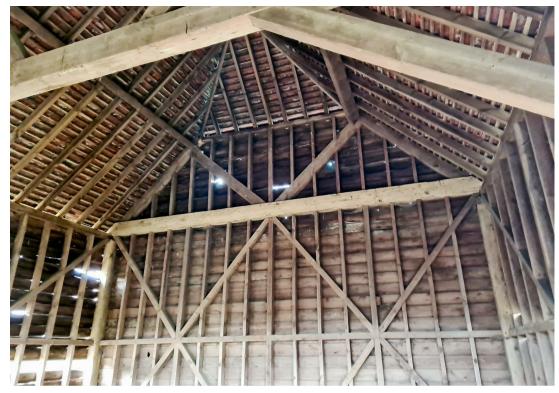

Planning Consent has been granted with Horsham District Council (DC/21/2842) for the conversion of the existing barn to a residential dwelling with the erection of an impressive contemporary extension.

The completed barn will span some 2526sqft (234.6 sqm). This unique proposition to provide a three bedroom, three bathroom detached property enjoying a wonderful open living, kitchen and dining spaces, all with aspects over the surrounding countryside.