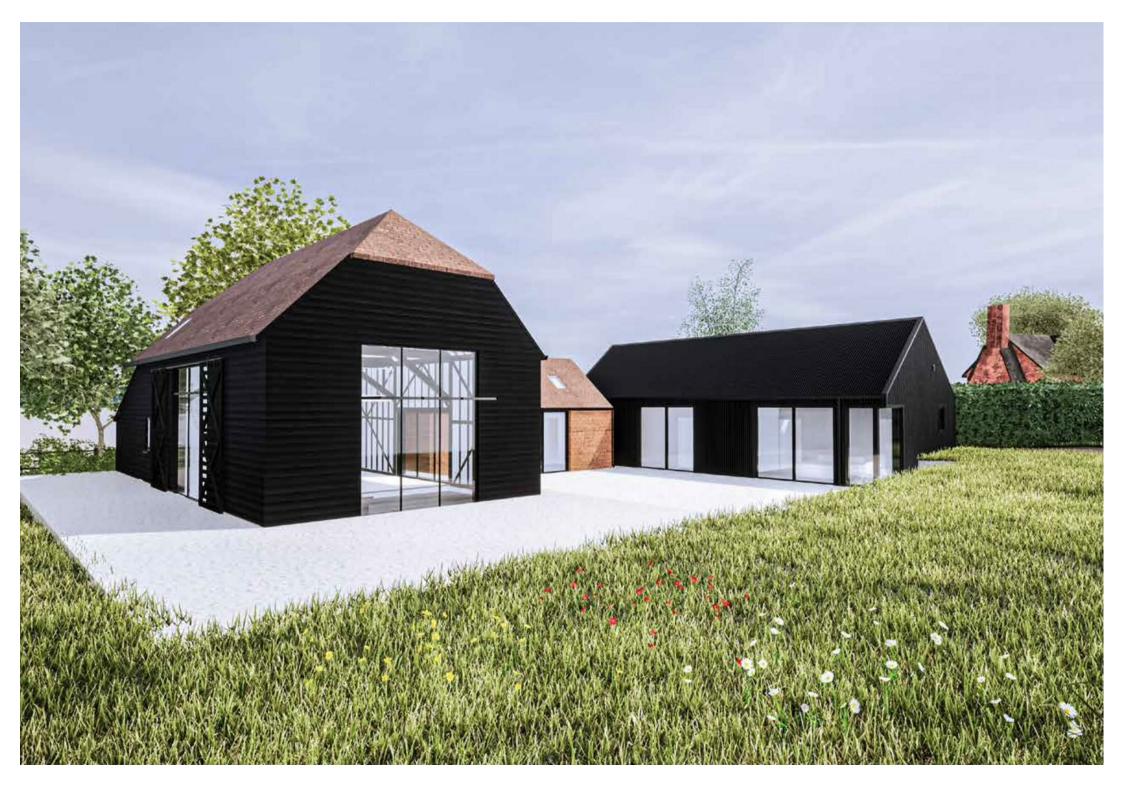

Planning Consent has been granted with Horsham District Council (DC/21/2842) for the conversion of the existing barn to a residential dwelling with the erection of an impressive contemporary extension.

The completed barn will span some 2526sqft (234.6 sqm). This unique proposition to provide a three bedroom, three bathroom detached property enjoying a wonderful open living, kitchen and dining spaces, all with aspects over the surrounding countryside.

- · Beautiful rural setting
- Completed barn: 2526 sqft (234.6sqm)
- Well-regarded address
- Set within 0.77 acres (0.31ha)

**CG GUILDFORD** 

4 QUARRY STREET, GUILDFORD, SURREY, GU1 3TY T: 01483 880900 E: guildford.sales@clarkegammon.co.uk clarkegammon.co.uk