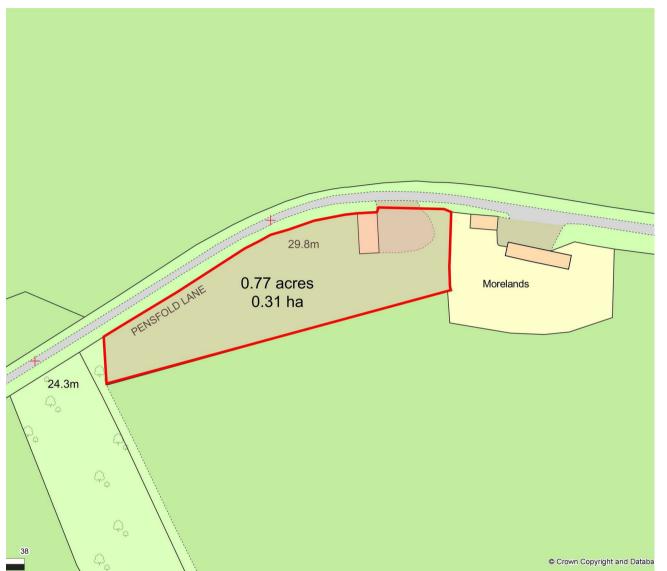

### Freehold

Seldom do properties such as this come to the market; this is a rare opportunity to acquire a barn with PLANNING PERMISSION FOR RESIDENTIAL CONVERSION and extension, situated in superb semi-rural location enjoying far reaching views and aspects over approximately 0.77 acres (0.31ha) of land included within the sale (all of which can be utilised as a residential curtilage).

- · Beautiful rural setting
- Completed barn: 2526 sqft (234.6sqm)
- Well-regarded address
- Set within 0.77 acres (0.31ha)

**CG GUILDFORD** 

4 QUARRY STREET, GUILDFORD, SURREY, GU1 3TY T: 01483 880900 E: guildford.sales@clarkegammon.co.uk clarkegammon.co.uk