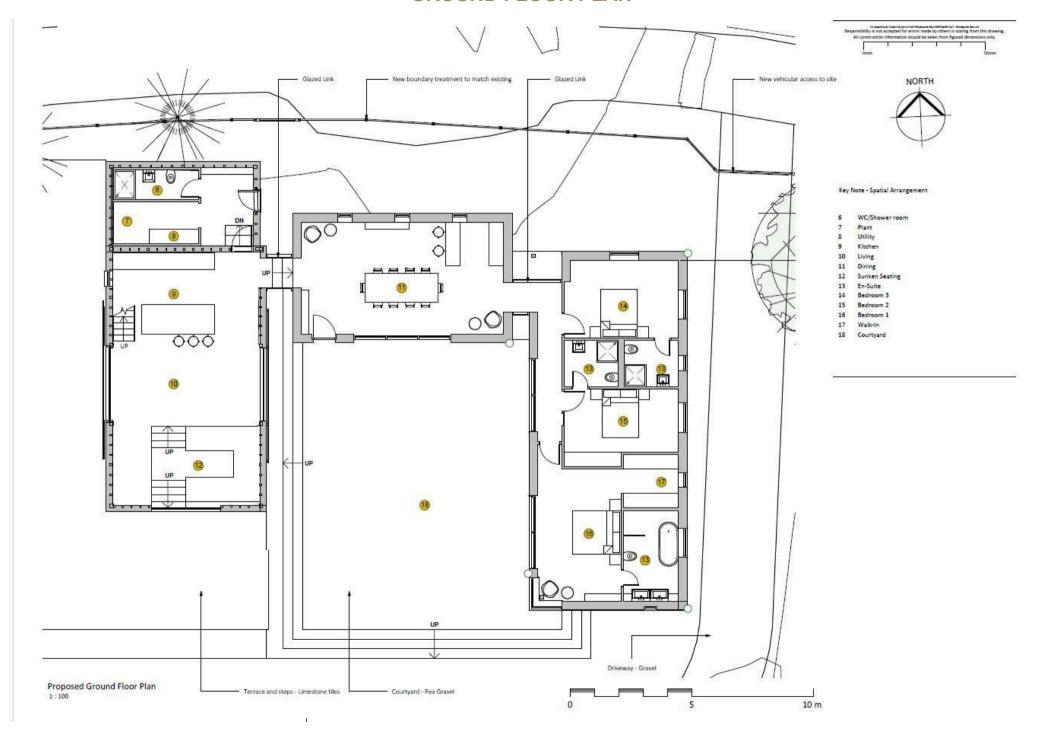

## **GROUND FLOOR PLAN**

The completed barn will span some 2526sqft (234.6 sqm). This unique proposition to provide a three bedroom, three bathroom detached property enjoying a wonderful open living, kitchen and dining spaces, all with aspects over the surrounding countryside.