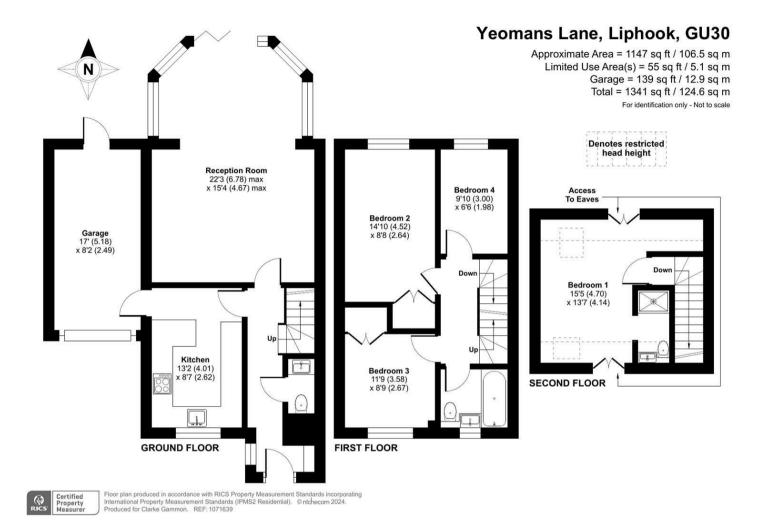

### THE PROPERTY

The house was constructed in the early 80's and has recently been extended and adapted to offer spacious accommodation. There is an entrance hall and cloakroom, the kitchen has been adapted and gives direct access into the attached garage. The reception space is large with a conservatory offering bi-fold doors, which lead onto the sun terrace and private rear gardens.

The loft has been adapted and now offers the master bedroom suite. There are 3 other bedrooms and a family bathroom.

# THE GROUNDS

The front of the property is open plan with additional car parking and access to the attached single garage. The gardens are an undoubted feature, they enjoy a high degree of privacy, offer decking, retained lawn area and flower beds, a further raised terraced area at the foot of the garden with a shelter for a covered hot tub.