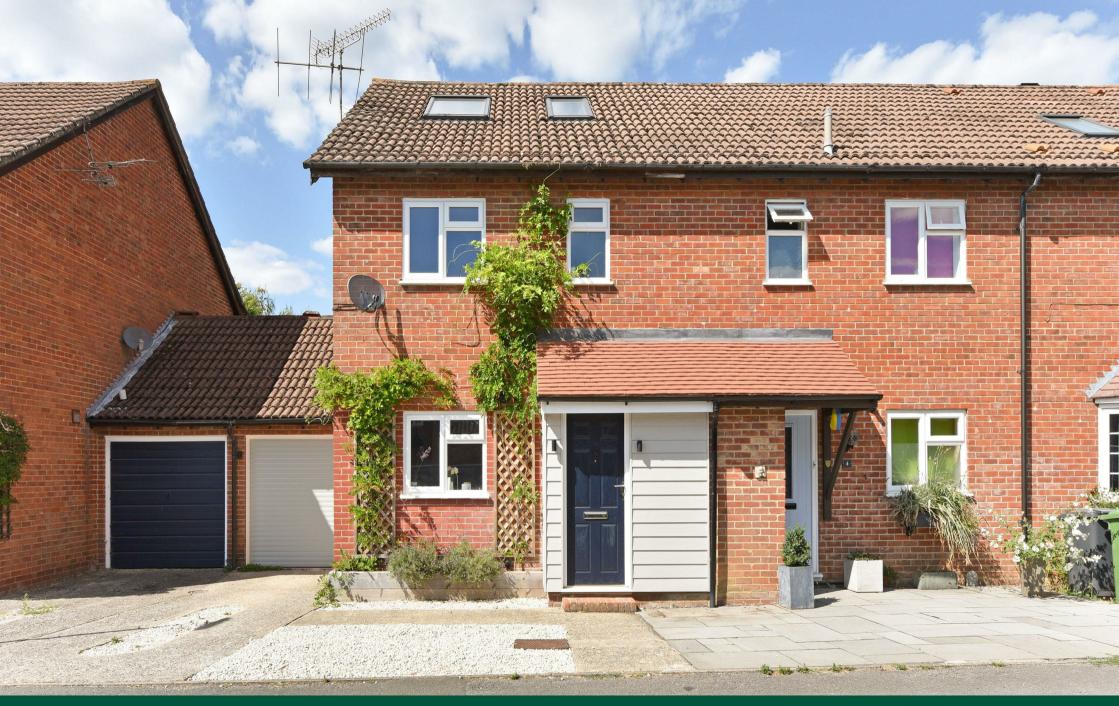

6 Yeomans Lane, Liphook, Hampshire GU30 7PN Price Guide £495,000 Freehold

# 6 YEOMANS LANE LIPHOOK HAMPSHIRE GU30 7PN

bathroom

Spacious kitchen

Garage and parking

Open plan living space

Large private gardens

A cleverly extended and adapted semi-detached house offering tastefully presented accommodation with large private gardens.

### THE PROPERTY

The house was constructed in the early 80's and has recently been extended and adapted to offer spacious accommodation. There is an entrance hall and cloakroom, the kitchen has been adapted and gives direct access into the attached garage. The reception space is large with a conservatory offering bi-fold doors, which lead onto the sun terrace and private rear gardens.