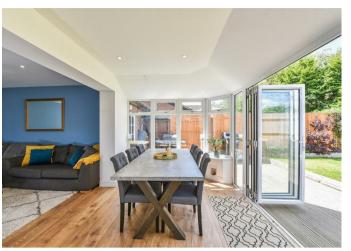

### THE PROPERTY

The house was constructed in the early 80's and has recently been extended and adapted to offer spacious accommodation. There is an entrance hall and cloakroom, the kitchen has been adapted and gives direct access into the attached garage. The reception space is large with a conservatory offering bi-fold doors, which lead onto the sun terrace and private rear gardens.