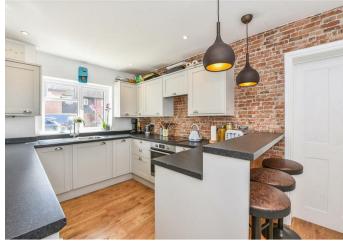

### THE PROPERTY

The house was constructed in the early 80's and has recently been extended and adapted to offer spacious accommodation. There is an entrance hall and cloakroom, the kitchen has been adapted and gives direct access into the attached garage. The reception space is large with a conservatory offering bi-fold doors, which lead onto the sun terrace and private rear gardens.