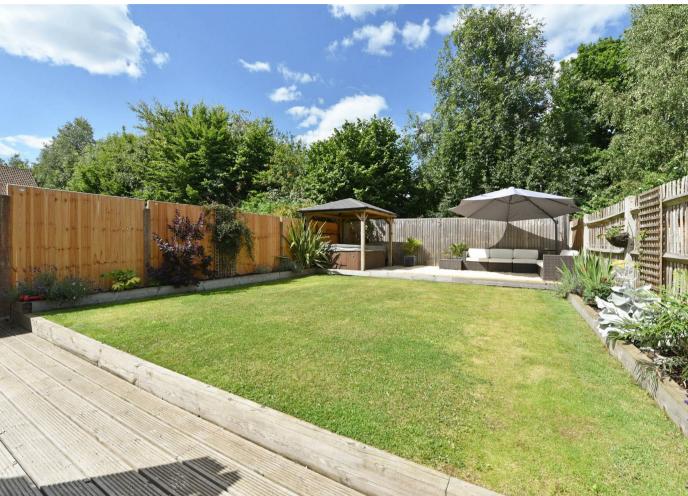

# THE GROUNDS

The front of the property is open plan with additional car parking and access to the attached single garage. The gardens are an undoubted feature, they enjoy a high degree of privacy, offer decking, retained lawn area and flower beds, a further raised terraced area at the foot of the garden with a shelter for a covered hot tub.