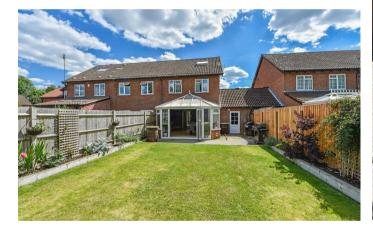

### THE PROPERTY

The house was constructed in the early 80's and has recently been extended and adapted to offer spacious accommodation. There is an entrance hall and cloakroom, the kitchen has been adapted and gives direct access into the attached garage. The reception space is large with a conservatory offering bi-fold doors, which lead onto the sun terrace and private rear gardens.

# THE GROUNDS

The front of the property is open plan with additional car parking and access to the attached single garage. The gardens are an undoubted feature, they enjoy a high degree of privacy, offer decking, retained lawn area and flower beds, a further raised terraced area at the foot of the garden with a shelter for a covered hot tub.