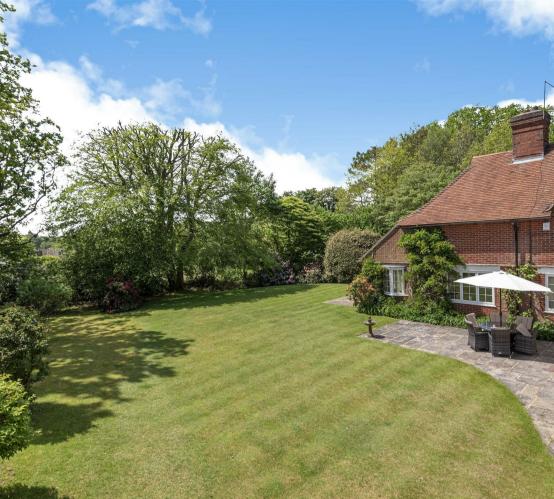

Outside a large shingle driveway leads to the property, where there is a large turning area and parking for numerous cars, it leads to two garages and there is also access to the large bin store/workshop and a large fuel store to the side, there is also a log recess and a further double storage cupboard. There is also a recently completed external home office. The grounds are an undoubted feature and extend to one acre. The front garden enjoys a high degree of privacy, is laid to well-tended lawn with specimen shrubs, plants and trees. There is a further large area of garden to the side of the house which enjoys a southerly aspect, again it is laid to lawn with colourful shrubs, plants and trees and there is extensive sun terracing adjoining the house found in two areas.