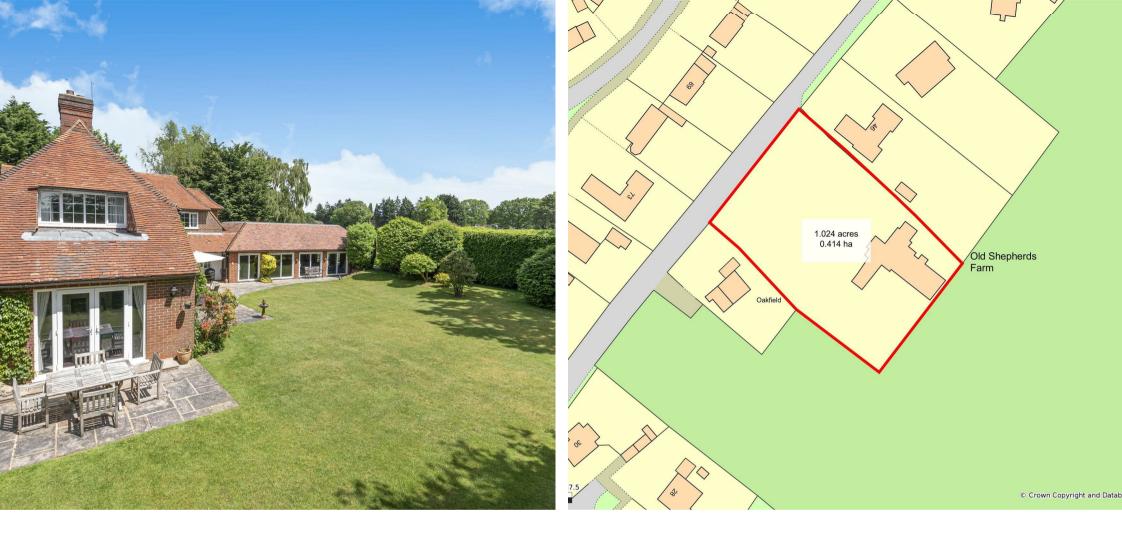

Outside a large shingle driveway leads to the property, where there is a large turning area and parking for numerous cars, it leads to two garages and there is also access to the large bin store/workshop and a large fuel store to the side, there is also a log recess and a further double storage cupboard. There is also a recently completed external home office. The grounds are an undoubted feature and extend to one acre. The front garden enjoys a high degree of privacy, is laid to well-tended lawn with specimen shrubs, plants and trees. There is a further large area of garden to the side of the house which enjoys a southerly aspect, again it is laid to lawn with colourful shrubs, plants and trees and there is extensive sun terracing adjoining the house found in two areas.