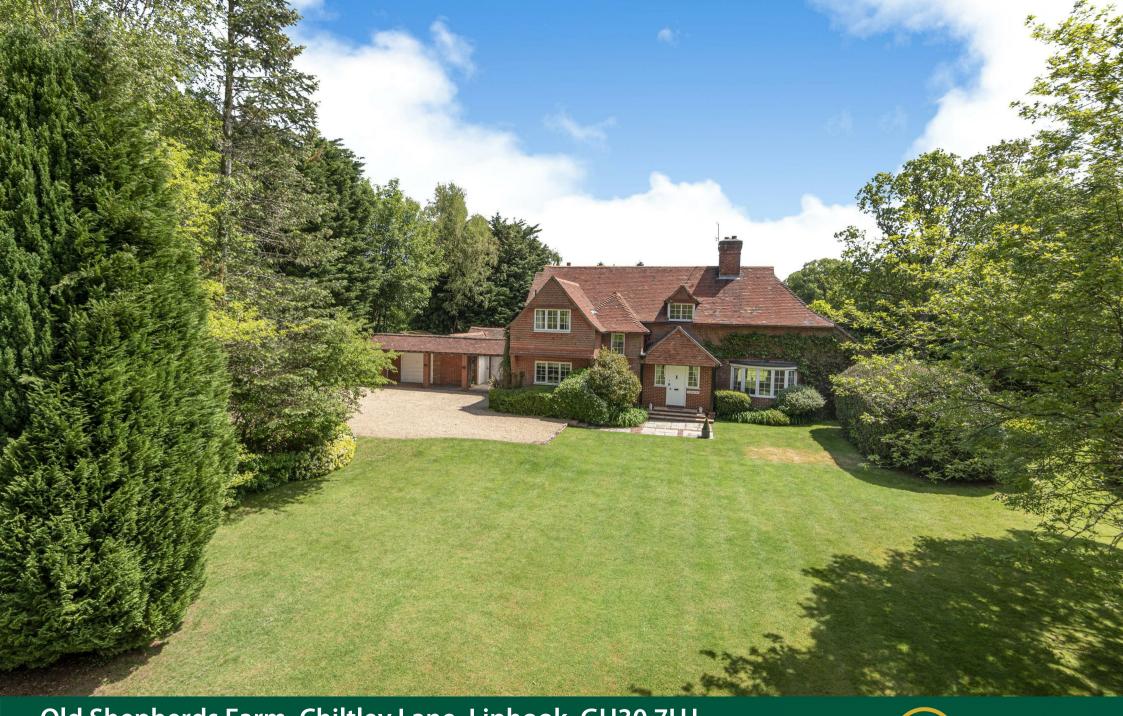

Old Shepherds Farm, Chiltley Lane, Liphook, GU30 7HJ Price Guide £1,500,000 Freehold

## Price Guide £1,500,000 Freehold

An attractive period farmhouse, tucked away in a private and level location offering flexible accommodation with indoor pool complex and grounds of one acre.

The entrance hall gives access to a light and bright triple aspect living room with circular bay and open fireplace and has doors leading onto the sun terrace. The study is of a good size and has an open fireplace. The dining room with its oak floor connects with the conservatory, which in turn has double doors to sun terracing. The kitchen is well-equipped with light oak units and granite worktops and there is a rear hall/lobby with a cloakroom. The complex now benefits from a new air source heat pump. The playroom/family room connects the ground floor accommodation to the superb indoor pool complex, which has sliding patio doors to the outside and to the eastern aspect there are views over the adjoining field. There is a Jacuzzi recess and changing room facilities with a shower and cloakroom. To the first floor, the double aspect master bedroom suite has an en-suite with views over the gardens, there are three further bedrooms, a bathroom and a separate shower room. Bedroom five has been adapted and equipped as a dressing room.

Outside a large shingle driveway leads to the property, where there is a large turning area and parking for numerous cars, it leads to two garages and there is also access to the large bin store/workshop and a large fuel store to the side, there is also a log recess and a further double storage cupboard. There is also a recently completed external home office. The grounds are an undoubted feature and extend to one acre. The front garden enjoys a high degree of privacy, is laid to well-tended lawn with specimen shrubs, plants and trees. There is a further large area of garden to the side of the house which enjoys a southerly aspect, again it is laid to lawn with colourful shrubs, plants and trees and there is extensive sun terracing adjoining the house found in two areas.