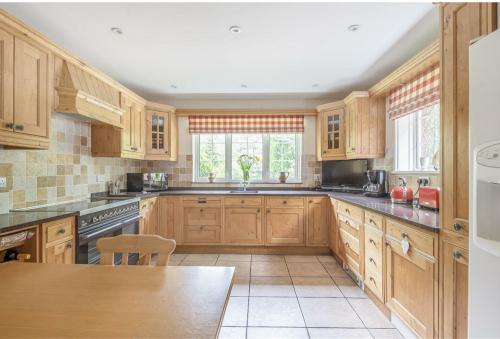

## Price Guide £1,500,000 Freehold

An attractive period farmhouse, tucked away in a private and level location offering flexible accommodation with indoor pool complex and grounds of one acre.

The entrance hall gives access to a light and bright triple aspect living room with circular bay and open fireplace and has doors leading onto the sun terrace. The study is of a good size and has an open fireplace. The dining room with its oak floor connects with the conservatory, which in turn has double doors to sun terracing. The kitchen is well-equipped with light oak units and granite worktops and there is a rear hall/lobby with a cloakroom. The complex now benefits from a new air source heat pump. The playroom/family room connects the ground floor accommodation to the superb indoor pool complex, which has sliding patio doors to the outside and to the eastern aspect there are views over the adjoining field. There is a Jacuzzi recess and changing room facilities with a shower and cloakroom. To the first floor, the double aspect master bedroom suite has an en-suite with views over the gardens, there are three further bedrooms, a bathroom and a separate shower room. Bedroom five has been adapted and equipped as a dressing room.