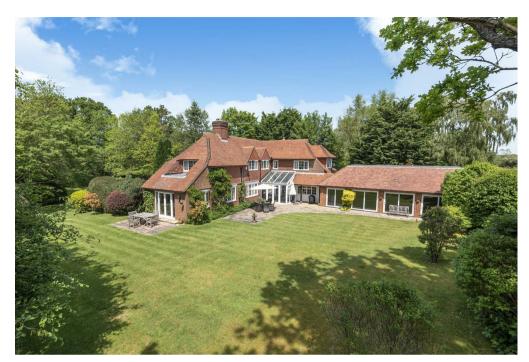

## Price Guide £1,500,000 Freehold

An attractive period farmhouse, tucked away in a private and level location offering flexible accommodation with indoor pool complex and grounds of one acre.

The entrance hall gives access to a light and bright triple aspect living room with circular bay and open fireplace and has doors leading onto the sun terrace. The study is of a good size and has an open fireplace. The dining room with its oak floor connects with the conservatory, which in turn has double doors to sun terracing. The kitchen is well-equipped with light oak units and granite worktops and there is a rear hall/lobby with a cloakroom. The complex now benefits from a new air source heat pump. The playroom/family room connects the ground floor accommodation to the superb indoor pool complex, which has sliding patio doors to the outside and to the eastern aspect there are views over the adjoining field. There is a Jacuzzi recess and changing room facilities with a shower and cloakroom. To the first floor, the double aspect master bedroom suite has an en-suite with views over the gardens, there are three further bedrooms, a bathroom and a separate shower room. Bedroom five has been adapted and equipped as a dressing room.

Outside a large shingle driveway leads to the property, where there is a large turning area and parking for numerous cars, it leads to two garages and there is also access to the large bin store/workshop and a large fuel store to the side, there is also a log recess and a further double storage cupboard. There is also a recently completed external home office. The grounds are an undoubted feature and extend to one acre. The front garden enjoys a high degree of privacy, is laid to well-tended lawn with specimen shrubs, plants and trees. There is a further large area of garden to the side of the house which enjoys a southerly aspect, again it is laid to lawn with colourful shrubs, plants and trees and there is extensive sun terracing adjoining the house found in two areas.