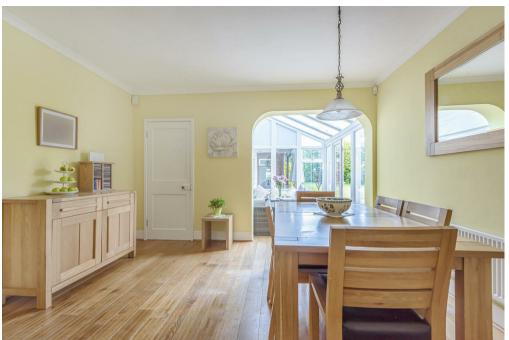

## Price Guide £1,500,000 Freehold

An attractive period farmhouse, tucked away in a private and level location offering flexible accommodation with indoor pool complex and grounds of one acre.

The entrance hall gives access to a light and bright triple aspect living room with circular bay and open fireplace and has doors leading onto the sun terrace. The study is of a good size and has an open fireplace. The dining room with its oak floor connects with the conservatory, which in turn has double doors to sun terracing. The kitchen is well-equipped with light oak units and granite worktops and there is a rear hall/lobby with a cloakroom. The complex now benefits from a new air source heat pump. The playroom/family room connects the ground floor accommodation to the superb indoor pool complex, which has sliding patio doors to the outside and to the eastern aspect there are views over the adjoining field. There is a Jacuzzi recess and changing room facilities with a shower and cloakroom. To the first floor, the double aspect master bedroom suite has an en-suite with views over the gardens, there are three further bedrooms, a bathroom and a separate shower room. Bedroom five has been adapted and equipped as a dressing room.