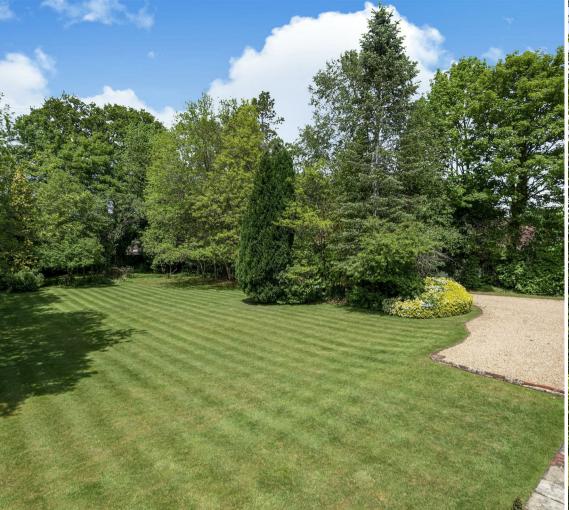

Outside a large shingle driveway leads to the property, where there is a large turning area and parking for numerous cars, it leads to two garages and there is also access to the large bin store/workshop and a large fuel store to the side, there is also a log recess and a further double storage cupboard. There is also a recently completed external home office. The grounds are an undoubted feature and extend to one acre. The front garden enjoys a high degree of privacy, is laid to well-tended lawn with specimen shrubs, plants and trees. There is a further large area of garden to the side of the house which enjoys a southerly aspect, again it is laid to lawn with colourful shrubs, plants and trees and there is extensive sun terracing adjoining the house found in two areas.