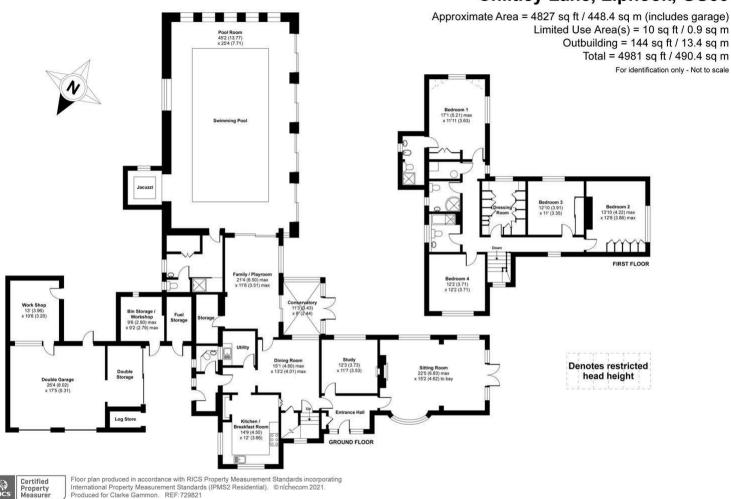

## Price Guide £1,500,000 Freehold

An attractive period farmhouse, tucked away in a private and level location offering flexible accommodation with indoor pool complex and grounds of one acre.

The entrance hall gives access to a light and bright triple aspect living room with circular bay and open fireplace and has doors leading onto the sun terrace. The study is of a good size and has an open fireplace. The dining room with its oak floor connects with the conservatory, which in turn has double doors to sun terracing. The kitchen is well-equipped with light oak units and granite worktops and there is a rear hall/lobby with a cloakroom. The complex now benefits from a new air source heat pump. The playroom/family room connects the ground floor accommodation to the superb indoor pool complex, which has sliding patio doors to the outside and to the eastern aspect there are views over the adjoining field. There is a Jacuzzi recess and changing room facilities with a shower and cloakroom. To the first floor, the double aspect master bedroom suite has an en-suite with views over the gardens, there are three further bedrooms, a bathroom and a separate shower room. Bedroom five has been adapted and equipped as a dressing room.

Outside a large shingle driveway leads to the property, where there is a large turning area and parking for numerous cars, it leads to two garages and there is also access to the large bin store/workshop and a large fuel store to the side, there is also a log recess and a further double storage cupboard. There is also a recently completed external home office. The grounds are an undoubted feature and extend to one acre. The front garden enjoys a high degree of privacy, is laid to well-tended lawn with specimen shrubs, plants and trees. There is a further large area of garden to the side of the house which enjoys a southerly aspect, again it is laid to lawn with colourful shrubs, plants and trees and there is extensive sun terracing adjoining the house found in two areas.

- Hall & Cloakroom
- Triple aspect sitting room
- Dining room, Study & Conservatory
- Kitchen/Breakfast room & Utility
- · Play room/Family room

- Master Suite
- Three/Four further bedrooms, two bathrooms
- Indoor pool complex with Jacuzzi & changing rooms
- Double garage and parking for numerous cars
- · Private level garden and grounds, all in one acre