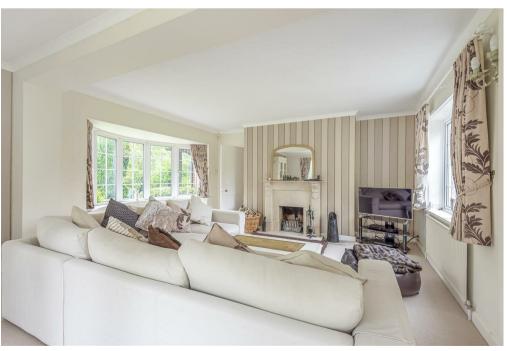

## Price Guide £1,500,000 Freehold

An attractive period farmhouse, tucked away in a private and level location offering flexible accommodation with indoor pool complex and grounds of one acre.

The entrance hall gives access to a light and bright triple aspect living room with circular bay and open fireplace and has doors leading onto the sun terrace. The study is of a good size and has an open fireplace. The dining room with its oak floor connects with the conservatory, which in turn has double doors to sun terracing. The kitchen is well-equipped with light oak units and granite worktops and there is a rear hall/lobby with a cloakroom. The complex now benefits from a new air source heat pump. The playroom/family room connects the ground floor accommodation to the superb indoor pool complex, which has sliding patio doors to the outside and to the eastern aspect there are views over the adjoining field. There is a Jacuzzi recess and changing room facilities with a shower and cloakroom. To the first floor, the double aspect master bedroom suite has an en-suite with views over the gardens, there are three further bedrooms, a bathroom and a separate shower room. Bedroom five has been adapted and equipped as a dressing room.