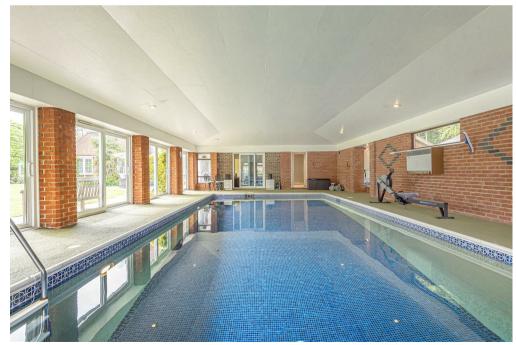

## Price Guide £1,500,000 Freehold

An attractive period farmhouse, tucked away in a private and level location offering flexible accommodation with indoor pool complex and grounds of one acre.

The entrance hall gives access to a light and bright triple aspect living room with circular bay and open fireplace and has doors leading onto the sun terrace. The study is of a good size and has an open fireplace. The dining room with its oak floor connects with the conservatory, which in turn has double doors to sun terracing. The kitchen is well-equipped with light oak units and granite worktops and there is a rear hall/lobby with a cloakroom. The complex now benefits from a new air source heat pump. The playroom/family room connects the ground floor accommodation to the superb indoor pool complex, which has sliding patio doors to the outside and to the eastern aspect there are views over the adjoining field. There is a Jacuzzi recess and changing room facilities with a shower and cloakroom. To the first floor, the double aspect master bedroom suite has an en-suite with views over the gardens, there are three further bedrooms, a bathroom and a separate shower room. Bedroom five has been adapted and equipped as a dressing room.

- Hall & Cloakroom
- Triple aspect sitting room
- Dining room, Study & Conservatory
- Kitchen/Breakfast room & Utility
- · Play room/Family room

- Master Suite
- Three/Four further bedrooms, two bathrooms
- Indoor pool complex with Jacuzzi & changing rooms
- Double garage and parking for numerous cars
- · Private level garden and grounds, all in one acre