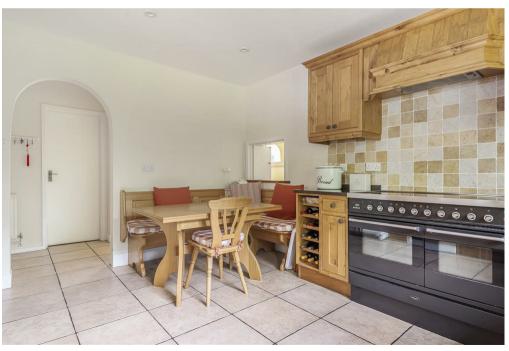

## Price Guide £1,500,000 Freehold

An attractive period farmhouse, tucked away in a private and level location offering flexible accommodation with indoor pool complex and grounds of one acre.

The entrance hall gives access to a light and bright triple aspect living room with circular bay and open fireplace and has doors leading onto the sun terrace. The study is of a good size and has an open fireplace. The dining room with its oak floor connects with the conservatory, which in turn has double doors to sun terracing. The kitchen is well-equipped with light oak units and granite worktops and there is a rear hall/lobby with a cloakroom. The complex now benefits from a new air source heat pump. The playroom/family room connects the ground floor accommodation to the superb indoor pool complex, which has sliding patio doors to the outside and to the eastern aspect there are views over the adjoining field. There is a Jacuzzi recess and changing room facilities with a shower and cloakroom. To the first floor, the double aspect master bedroom suite has an en-suite with views over the gardens, there are three further bedrooms, a bathroom and a separate shower room. Bedroom five has been adapted and equipped as a dressing room.