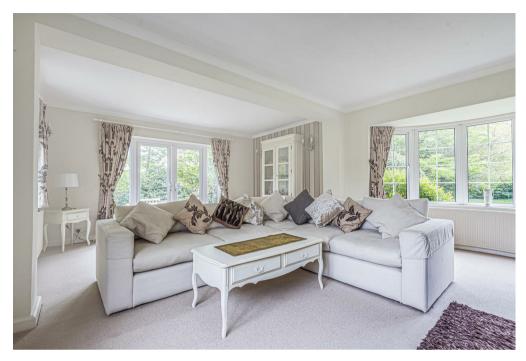

## Price Guide £1,500,000 Freehold

An attractive period farmhouse, tucked away in a private and level location offering flexible accommodation with indoor pool complex and grounds of one acre.

The entrance hall gives access to a light and bright triple aspect living room with circular bay and open fireplace and has doors leading onto the sun terrace. The study is of a good size and has an open fireplace. The dining room with its oak floor connects with the conservatory, which in turn has double doors to sun terracing. The kitchen is well-equipped with light oak units and granite worktops and there is a rear hall/lobby with a cloakroom. The complex now benefits from a new air source heat pump. The playroom/family room connects the ground floor accommodation to the superb indoor pool complex, which has sliding patio doors to the outside and to the eastern aspect there are views over the adjoining field. There is a Jacuzzi recess and changing room facilities with a shower and cloakroom. To the first floor, the double aspect master bedroom suite has an en-suite with views over the gardens, there are three further bedrooms, a bathroom and a separate shower room. Bedroom five has been adapted and equipped as a dressing room.