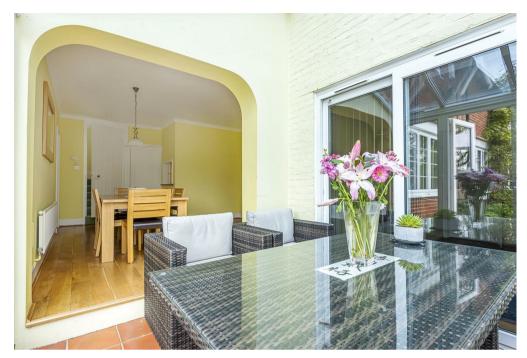

## Price Guide £1,500,000 Freehold

An attractive period farmhouse, tucked away in a private and level location offering flexible accommodation with indoor pool complex and grounds of one acre.

The entrance hall gives access to a light and bright triple aspect living room with circular bay and open fireplace and has doors leading onto the sun terrace. The study is of a good size and has an open fireplace. The dining room with its oak floor connects with the conservatory, which in turn has double doors to sun terracing. The kitchen is well-equipped with light oak units and granite worktops and there is a rear hall/lobby with a cloakroom. The complex now benefits from a new air source heat pump. The playroom/family room connects the ground floor accommodation to the superb indoor pool complex, which has sliding patio doors to the outside and to the eastern aspect there are views over the adjoining field. There is a Jacuzzi recess and changing room facilities with a shower and cloakroom. To the first floor, the double aspect master bedroom suite has an en-suite with views over the gardens, there are three further bedrooms, a bathroom and a separate shower room. Bedroom five has been adapted and equipped as a dressing room.

Outside a large shingle driveway leads to the property, where there is a large turning area and parking for numerous cars, it leads to two garages and there is also access to the large bin store/workshop and a large fuel store to the side, there is also a log recess and a further double storage cupboard. There is also a recently completed external home office. The grounds are an undoubted feature and extend to one acre. The front garden enjoys a high degree of privacy, is laid to well-tended lawn with specimen shrubs, plants and trees. There is a further large area of garden to the side of the house which enjoys a southerly aspect, again it is laid to lawn with colourful shrubs, plants and trees and there is extensive sun terracing adjoining the house found in two areas.