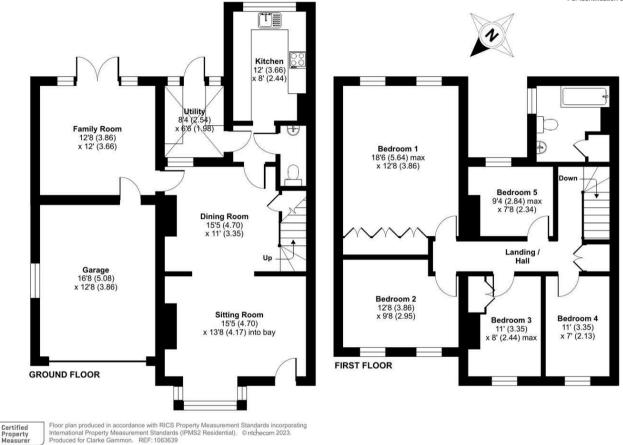

## THE PROPERTY

Honeysuckle Cottage is a mature and attractive semi-detached cottage which over the years has been successfully enlarged to offer spacious and flexible accommodation. On the ground floor there is a large sitting room with an operational wood burning stove, an archway leads through to the dining room which in turn gives access to the family room which has views over the garden. There is an inner hallway with a cloakroom, and a utility. The kitchen is at the rear of the property and overlooks the garden. The bedroom accommodation is of good size and offers flexibility. The 2 largest bedrooms are situated over the garage and family room which forms part of the sympathetic extension. There is also a family bathroom.

# Honeysuckle Cottage, London Road, Hill Brow, Liss, GU33

Approximate Area = 1790 sq ft / 166.2 sq m (includes garage)

For identification only - Not to scale