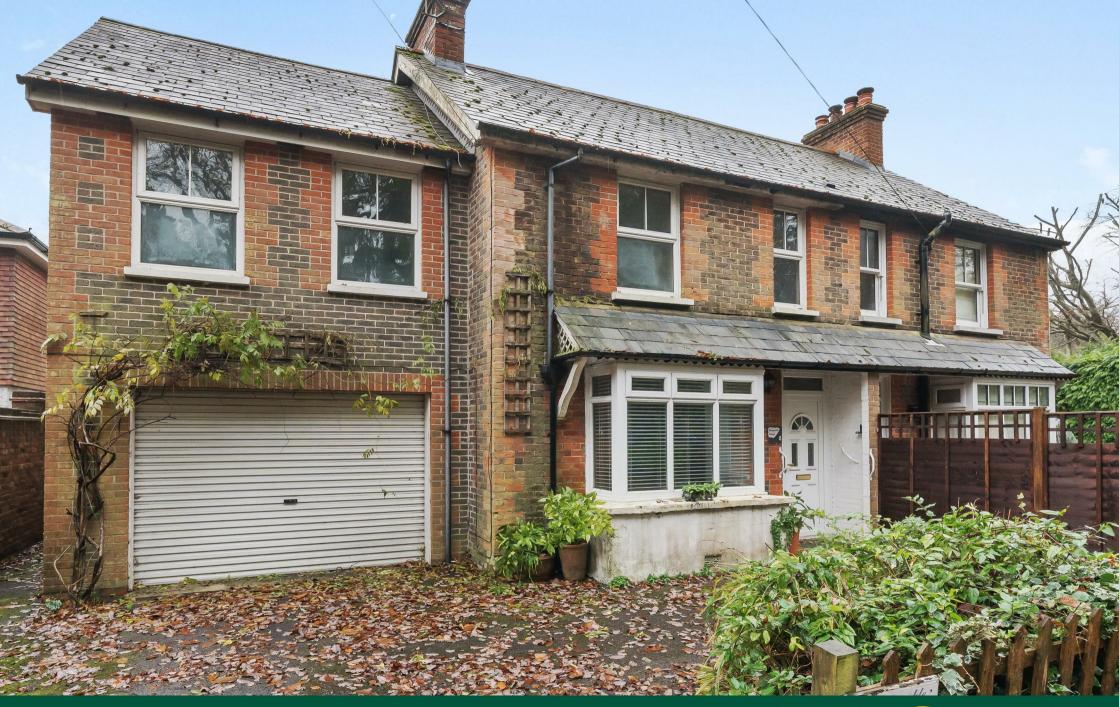

## THE PROPERTY

Honeysuckle Cottage is a mature and attractive semi-detached cottage which over the years has been successfully enlarged to offer spacious and flexible accommodation. On the ground floor there is a large sitting room with an operational wood burning stove, an archway leads through to the dining room which in turn gives access to the family room which has views over the garden. There is an inner hallway with a cloakroom, and a utility. The kitchen is at the rear of the property and overlooks the garden. The bedroom accommodation is of good size and offers flexibility. The 2 largest bedrooms are situated over the garage and family room which forms part of the sympathetic extension. There is also a family bathroom.

## THE GROUNDS

To the front of the property, there is parking for at least 2 cars and gives access to the integral garage.

The rear garden is an undoubted feature, it faces East and enjoys privacy, the majority is laid to lawn and at the foot of the garden there is a large area of unkept garden which needs reclaiming. The overall depth is 240ft with mature and established boundaries.