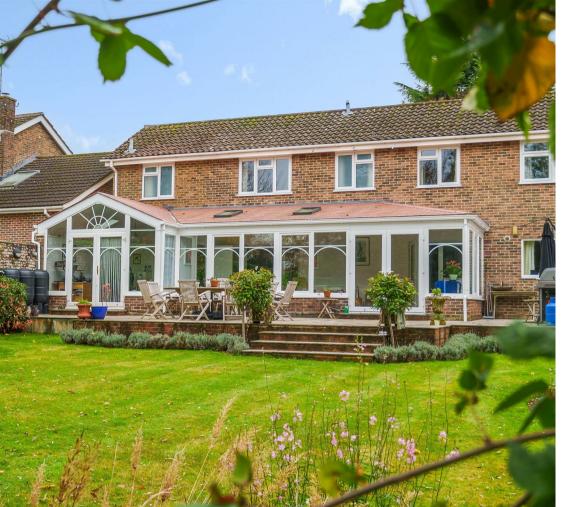

The house has been the subject of considerable modernisation and improvement by the current owners which include the adapting and landscaping of the large gardens which are an undoubted feature.

The stylish front entrance leads to the hallway and cloaks cupboard with additional understairs storage and separate cloakroom cupboard. The sitting room is a good size and has access to the substantial full width garden room which itself opens out onto the sun terracing, but also gives access to the tastefully presented, vaulted study. To the front of the house is the large dining room which has previously been a family room with a dining facility available in the kitchen or beyond in the garden room. The kitchen has been adapted to offer considerable storage and extensive worktops, there is also a large breakfast bar. The kitchen also opens up to the garden room.