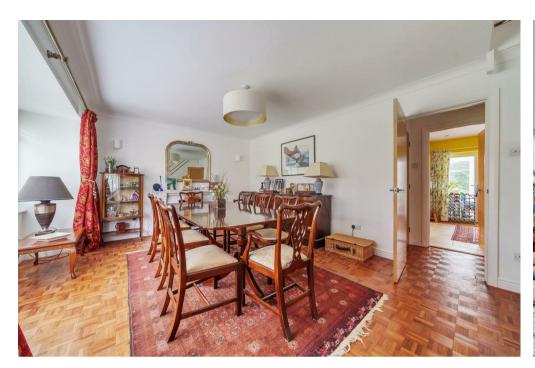

The house has been the subject of considerable modernisation and improvement by the current owners which include the adapting and landscaping of the large gardens which are an undoubted feature.

The stylish front entrance leads to the hallway and cloaks cupboard with additional understairs storage and separate cloakroom cupboard. The sitting room is a good size and has access to the substantial full width garden room which itself opens out onto the sun terracing, but also gives access to the tastefully presented, vaulted study. To the front of the house is the large dining room which has previously been a family room with a dining facility available in the kitchen or beyond in the garden room. The kitchen has been adapted to offer considerable storage and extensive worktops, there is also a large breakfast bar. The kitchen also opens up to the garden room.