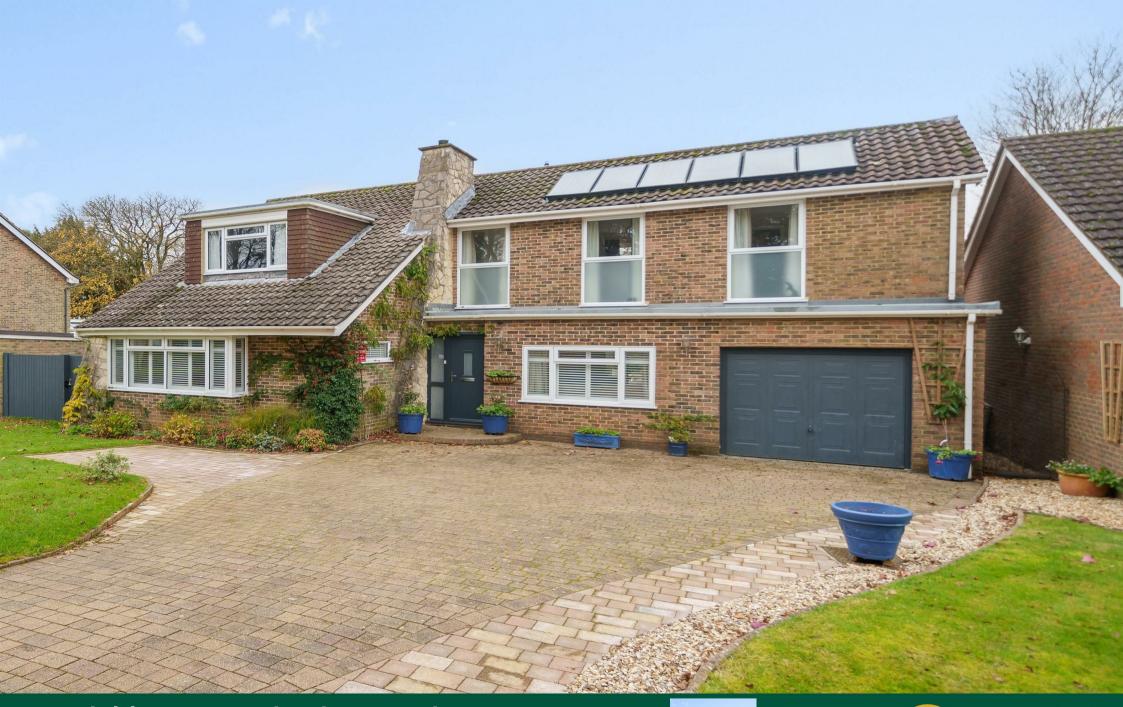

## Price Guide £999,995 Freehold

A beautifully presented and spacious family house offering flexible accommodation with large private gardens on the highly desirable and sought after Berg development. No onward chain.

The house has been the subject of considerable modernisation and improvement by the current owners which include the adapting and landscaping of the large gardens which are an undoubted feature.

The stylish front entrance leads to the hallway and cloaks cupboard with additional understairs storage and separate cloakroom cupboard. The sitting room is a good size and has access to the substantial full width garden room which itself opens out onto the sun terracing, but also gives access to the tastefully presented, vaulted study. To the front of the house is the large dining room which has previously been a family room with a dining facility available in the kitchen or beyond in the garden room. The kitchen has been adapted to offer considerable storage and extensive worktops, there is also a large breakfast bar. The kitchen also opens up to the garden room.

### **SIUTATION**

The property is situated in a prime location within the highly-regarded Berg development. formally the grounds and arboretum of Chiltley Place, the development was built during the 1960's and contains large mature detached properties all of individual character and highly distinctive architecture. The properties are all set back from the roadside with open plan front gardens and the estate is well supplied with specimen trees, both evergreen and deciduous, together with wide grass verges and attractive areas of well laid out soft landscaping.