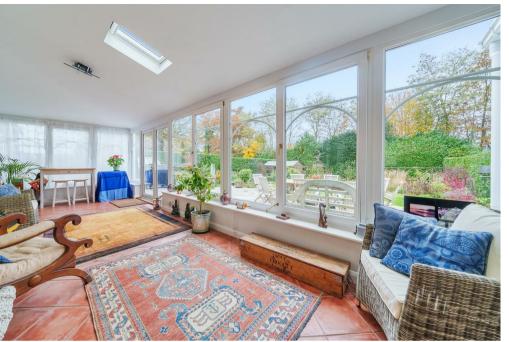

The house has been the subject of considerable modernisation and improvement by the current owners which include the adapting and landscaping of the large gardens which are an undoubted feature.

The stylish front entrance leads to the hallway and cloaks cupboard with additional understairs storage and separate cloakroom cupboard. The sitting room is a good size and has access to the substantial full width garden room which itself opens out onto the sun terracing, but also gives access to the tastefully presented, vaulted study. To the front of the house is the large dining room which has previously been a family room with a dining facility available in the kitchen or beyond in the garden room. The kitchen has been adapted to offer considerable storage and extensive worktops, there is also a large breakfast bar. The kitchen also opens up to the garden room.