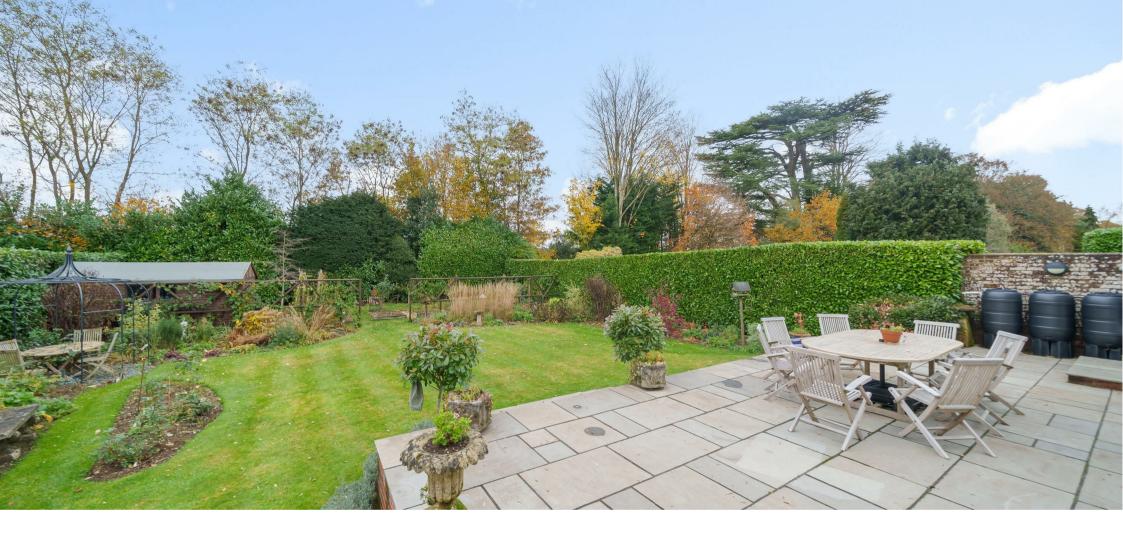

The house has been the subject of considerable modernisation and improvement by the current owners which include the adapting and landscaping of the large gardens which are an undoubted feature.

The stylish front entrance leads to the hallway and cloaks cupboard with additional understairs storage and separate cloakroom cupboard. The sitting room is a good size and has access to the substantial full width garden room which itself opens out onto the sun terracing, but also gives access to the tastefully presented, vaulted study. To the front of the house is the large dining room which has previously been a family room with a dining facility available in the kitchen or beyond in the garden room. The kitchen has been adapted to offer considerable storage and extensive worktops, there is also a large breakfast bar. The kitchen also opens up to the garden room.

- Hall and Cloakroom
- · Sitting room/ Large dining room
- Substantial garden room/Vaulted study off
- · Kitchen breakfast room/utility
- · spacious master bedroom suite

- 3 Further Bedrooms
- · Family Bathroom
- · Garage and parking for numerous cars
- · Large and private rear gardens
- Sizeable vegetable garden and large L-shaped workshop