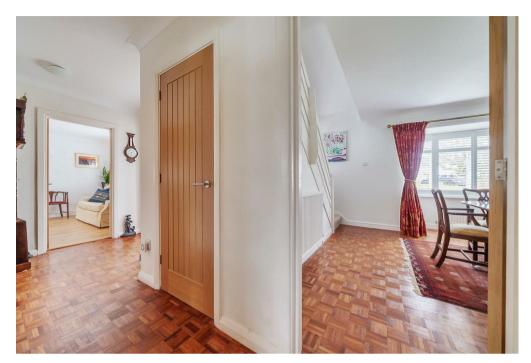

The house has been the subject of considerable modernisation and improvement by the current owners which include the adapting and landscaping of the large gardens which are an undoubted feature.

The stylish front entrance leads to the hallway and cloaks cupboard with additional understairs storage and separate cloakroom cupboard. The sitting room is a good size and has access to the substantial full width garden room which itself opens out onto the sun terracing, but also gives access to the tastefully presented, vaulted study. To the front of the house is the large dining room which has previously been a family room with a dining facility available in the kitchen or beyond in the garden room. The kitchen has been adapted to offer considerable storage and extensive worktops, there is also a large breakfast bar. The kitchen also opens up to the garden room.