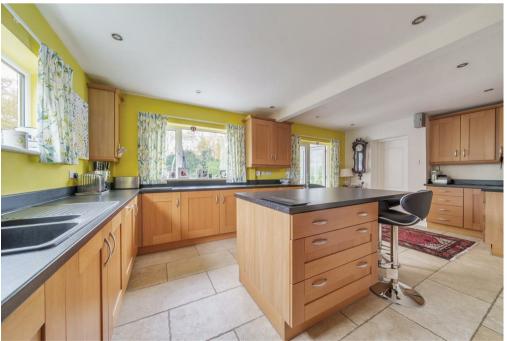

The house has been the subject of considerable modernisation and improvement by the current owners which include the adapting and landscaping of the large gardens which are an undoubted feature.

The stylish front entrance leads to the hallway and cloaks cupboard with additional understairs storage and separate cloakroom cupboard. The sitting room is a good size and has access to the substantial full width garden room which itself opens out onto the sun terracing, but also gives access to the tastefully presented, vaulted study. To the front of the house is the large dining room which has previously been a family room with a dining facility available in the kitchen or beyond in the garden room. The kitchen has been adapted to offer considerable storage and extensive worktops, there is also a large breakfast bar. The kitchen also opens up to the garden room.