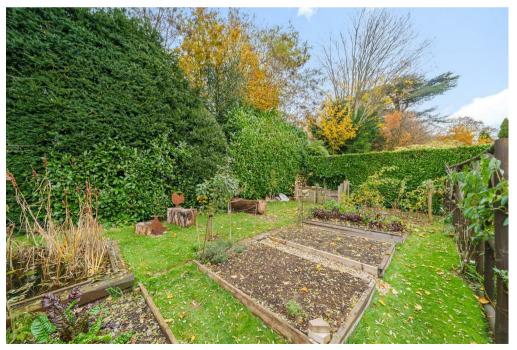

- Hall and Cloakroom
- · Sitting room/ Large dining room
- Substantial garden room/Vaulted study off
- · Kitchen breakfast room/utility
- · spacious master bedroom suite

- 3 Further Bedrooms
- · Family Bathroom
- · Garage and parking for numerous cars
- · Large and private rear gardens
- Sizeable vegetable garden and large L-shaped workshop

The house has been the subject of considerable modernisation and improvement by the current owners which include the adapting and landscaping of the large gardens which are an undoubted feature.

The stylish front entrance leads to the hallway and cloaks cupboard with additional understairs storage and separate cloakroom cupboard. The sitting room is a good size and has access to the substantial full width garden room which itself opens out onto the sun terracing, but also gives access to the tastefully presented, vaulted study. To the front of the house is the large dining room which has previously been a family room with a dining facility available in the kitchen or beyond in the garden room. The kitchen has been adapted to offer considerable storage and extensive worktops, there is also a large breakfast bar. The kitchen also opens up to the garden room.