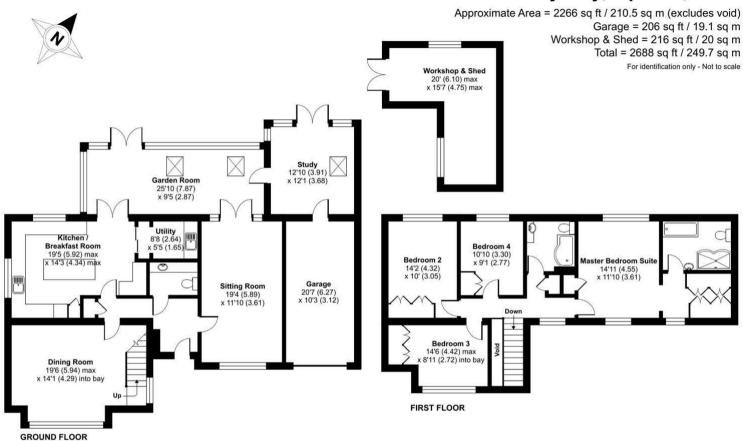

# Chiltley Way, Liphook, GU30

Floor plan produced in accordance with RICS Property Measurement Standards incorporating International Property Measurement Standards (IPMS2 Residential). © ntchecom 2023. Produced for Clarke Gammon. REF: 1060054