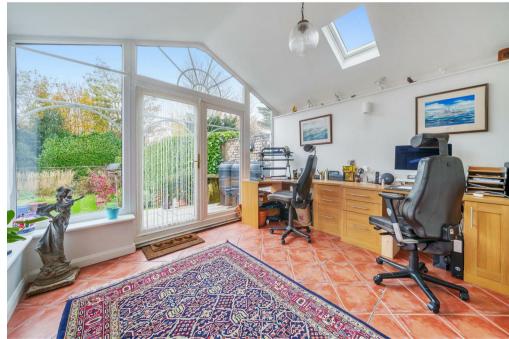

The house has been the subject of considerable modernisation and improvement by the current owners which include the adapting and landscaping of the large gardens which are an undoubted feature.

The stylish front entrance leads to the hallway and cloaks cupboard with additional understairs storage and separate cloakroom cupboard. The sitting room is a good size and has access to the substantial full width garden room which itself opens out onto the sun terracing, but also gives access to the tastefully presented, vaulted study. To the front of the house is the large dining room which has previously been a family room with a dining facility available in the kitchen or beyond in the garden room. The kitchen has been adapted to offer considerable storage and extensive worktops, there is also a large breakfast bar. The kitchen also opens up to the garden room.