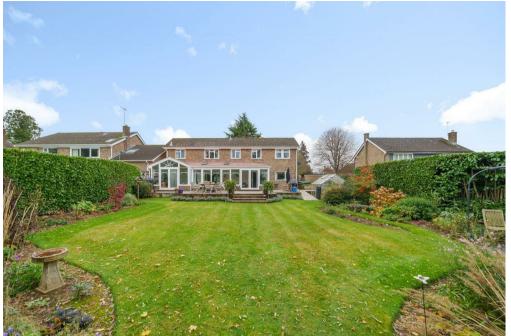

## Price Guide £999,995 Freehold

A beautifully presented and spacious family house offering flexible accommodation with large private gardens on the highly desirable and sought after Berg development. No onward chain.

The house has been the subject of considerable modernisation and improvement by the current owners which include the adapting and landscaping of the large gardens which are an undoubted feature.

The stylish front entrance leads to the hallway and cloaks cupboard with additional understairs storage and separate cloakroom cupboard. The sitting room is a good size and has access to the substantial full width garden room which itself opens out onto the sun terracing, but also gives access to the tastefully presented, vaulted study. To the front of the house is the large dining room which has previously been a family room with a dining facility available in the kitchen or beyond in the garden room. The kitchen has been adapted to offer considerable storage and extensive worktops, there is also a large breakfast bar. The kitchen also opens up to the garden room.

### **SIUTATION**

The property is situated in a prime location within the highly-regarded Berg development. formally the grounds and arboretum of Chiltley Place, the development was built during the 1960's and contains large mature detached properties all of individual character and highly distinctive architecture. The properties are all set back from the roadside with open plan front gardens and the estate is well supplied with specimen trees, both evergreen and deciduous, together with wide grass verges and attractive areas of well laid out soft landscaping.