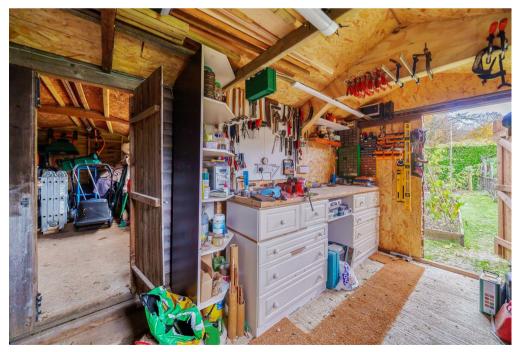

- Hall and Cloakroom
- · Sitting room/ Large dining room
- Substantial garden room/Vaulted study off
- · Kitchen breakfast room/utility
- · spacious master bedroom suite

- 3 Further Bedrooms
- · Family Bathroom
- · Garage and parking for numerous cars
- · Large and private rear gardens
- Sizeable vegetable garden and large L-shaped workshop