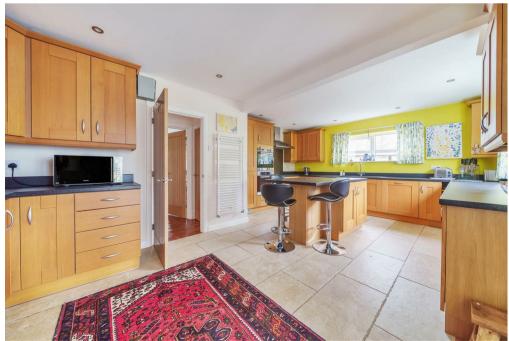

The house has been the subject of considerable modernisation and improvement by the current owners which include the adapting and landscaping of the large gardens which are an undoubted feature.

The stylish front entrance leads to the hallway and cloaks cupboard with additional understairs storage and separate cloakroom cupboard. The sitting room is a good size and has access to the substantial full width garden room which itself opens out onto the sun terracing, but also gives access to the tastefully presented, vaulted study. To the front of the house is the large dining room which has previously been a family room with a dining facility available in the kitchen or beyond in the garden room. The kitchen has been adapted to offer considerable storage and extensive worktops, there is also a large breakfast bar. The kitchen also opens up to the garden room.