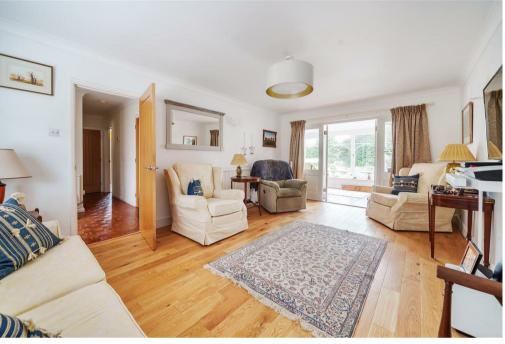

The house has been the subject of considerable modernisation and improvement by the current owners which include the adapting and landscaping of the large gardens which are an undoubted feature.

The stylish front entrance leads to the hallway and cloaks cupboard with additional understairs storage and separate cloakroom cupboard. The sitting room is a good size and has access to the substantial full width garden room which itself opens out onto the sun terracing, but also gives access to the tastefully presented, vaulted study. To the front of the house is the large dining room which has previously been a family room with a dining facility available in the kitchen or beyond in the garden room. The kitchen has been adapted to offer considerable storage and extensive worktops, there is also a large breakfast bar. The kitchen also opens up to the garden room.